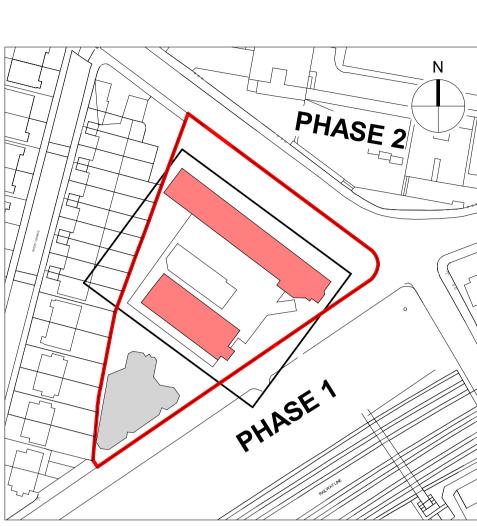

KEY PLAN

SK HJ

drawn audited

date created job number drawn scale Abbey Area Phase 3 Apr'22 19-049 SK 1:100@A1 revision Suitability drawing number

drawing title Existing Seventh Floor & Roof Plan

www.pollardthomasedwards.co.uk