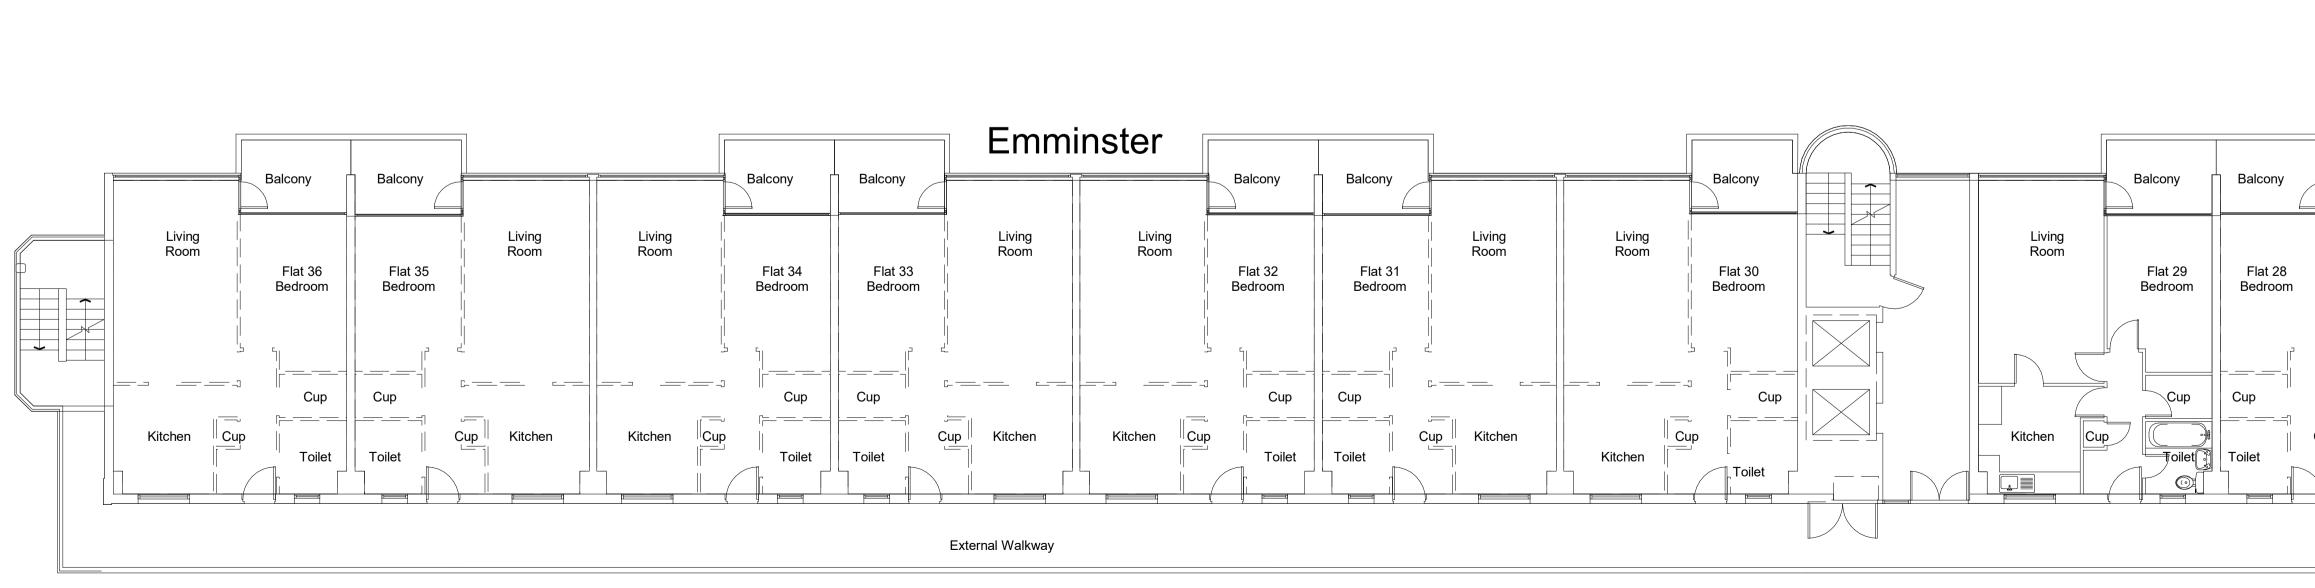

drawing number

drawing title Existing Fith Floor Plan

ARR- PTE- ZZ-05-DR-A-10107

revision Suitability