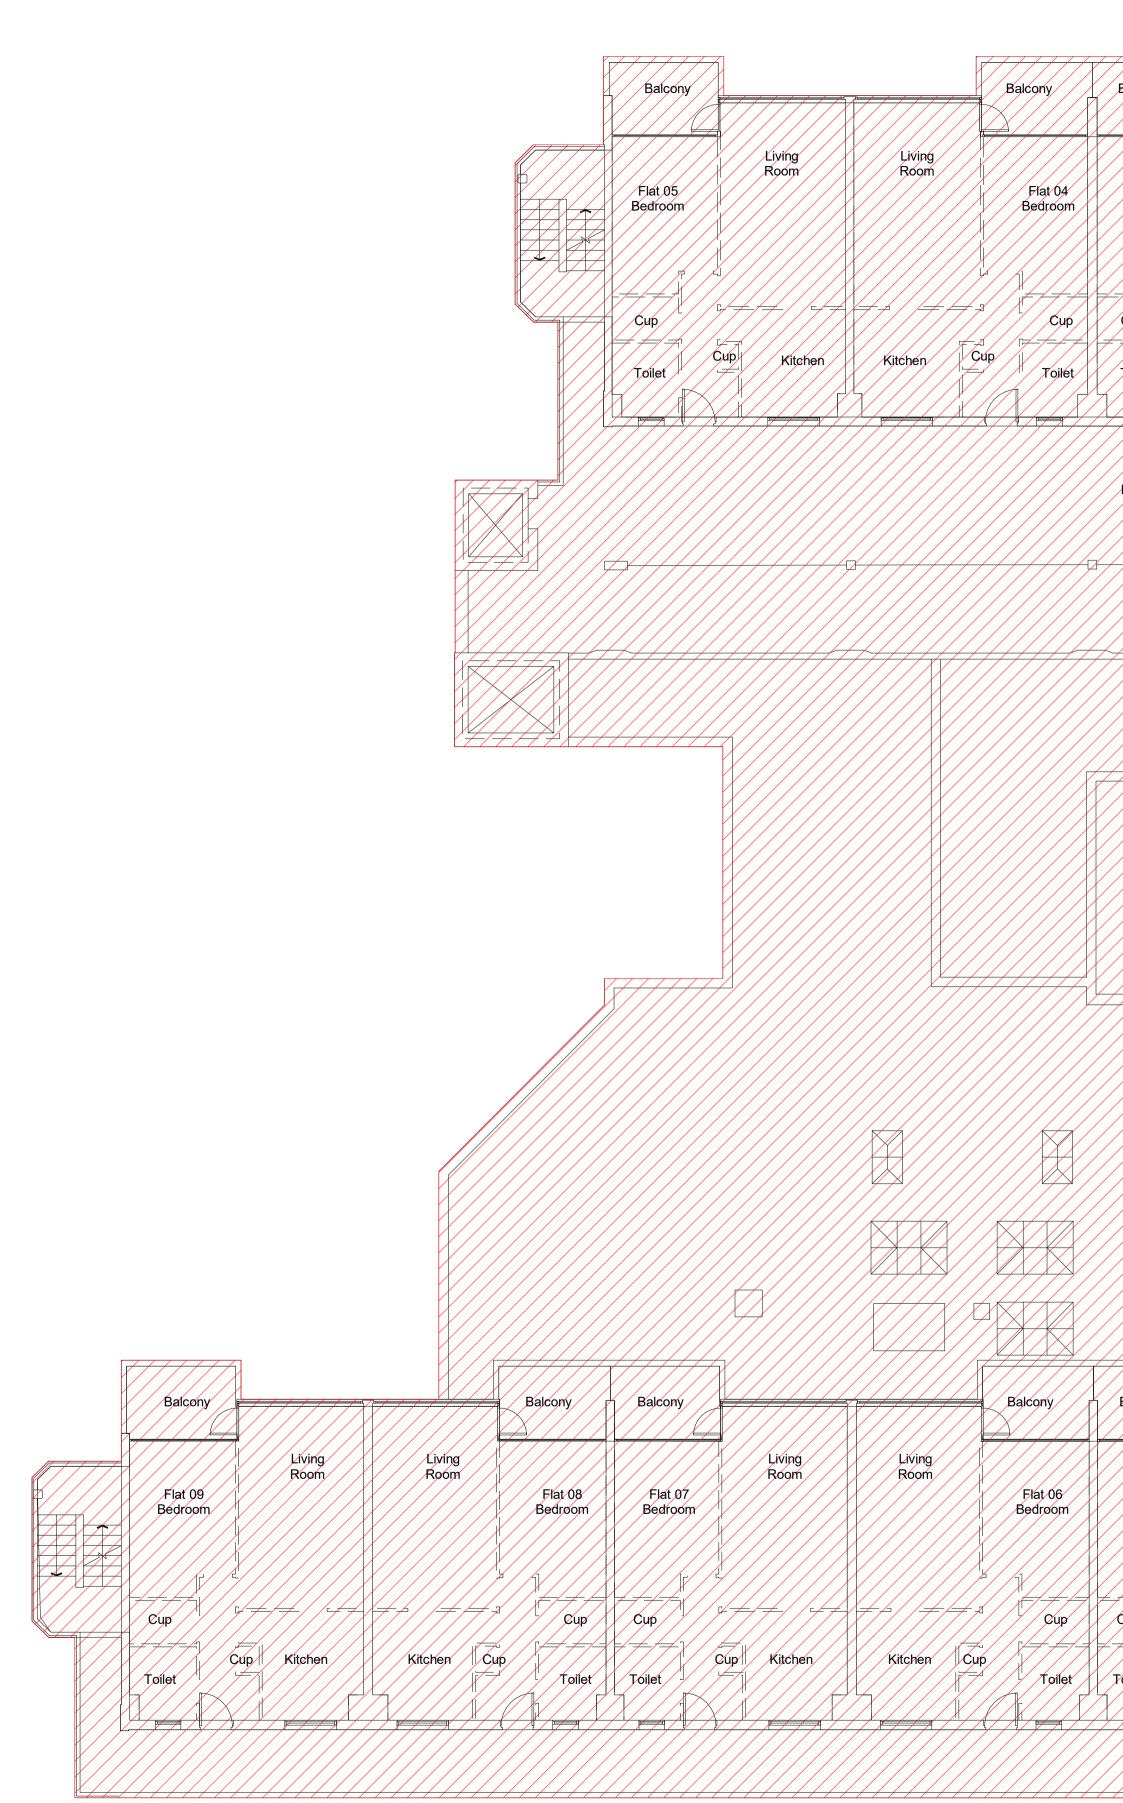

| Balcony                       | Hinsto         | ock            | Bałcony                       | Balcony                       |                |         |                               |                |                |
|-------------------------------|----------------|----------------|-------------------------------|-------------------------------|----------------|---------|-------------------------------|----------------|----------------|
| Flat 03<br>Bedroom            | Living<br>Room |                | Flat 02<br>Bedroom            | Flat 01<br>Bedroom            | Living<br>Room |         |                               |                |                |
| Foilet                        | P Kitchen      |                | Zi Troilet                    | Cup                           | Kitchen        |         |                               |                |                |
|                               |                |                |                               |                               |                | Walkway |                               |                |                |
|                               |                |                |                               |                               |                |         |                               |                |                |
|                               | Skylights      |                | Root                          |                               |                |         |                               |                |                |
| Salcony<br>Flat 05<br>Bedroom | Living<br>Room | Living<br>Room | Balcony<br>Flat 04<br>Bedroom | Balcony<br>Flat 03<br>Bedroom | Living<br>Room |         | Bálcony<br>Flat 02<br>Bedroom | Living<br>Room | Living<br>Room |
| Sup<br>Cup<br>Dilet           | p Kitchen      | Kitchen        | L Cup                         | Cup<br>Foilet                 | Kitchén        |         | Cup                           | cup Kitchen    | Kitchen        |