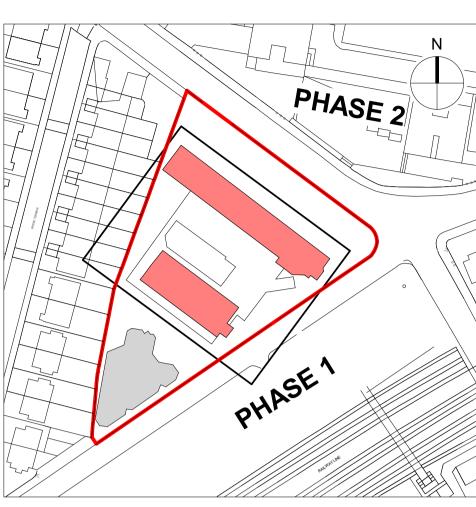

GENERAL NOTES: This drawing is © 2019 Pollard Thomas Edwards LLP (PTE). Use figured dimensions only. **DO NOT** SCALE.

All setting out to face of structure or to grid. All dimensions are in millimetres unless noted otherwise.

This drawing must be read in conjunction with<br/>all other relevant drawings and specifications<br/>from the Architect and other consultants.For setting out and specification of M&E<br/>services refer to M&E Consultants<br/>documents. lf in doubt, ask.

**SETTING OUT NOTES:** All setting out to be confirmed on site prior to construction - any discrepancy must be immediately reported to the Architect.

For setting out and specification of structure refer to Structural Engineer's documents.





KEY PLAN

 $\left[ \right]$ 



ARR- PTE- ZZ-01-DR-A-10123