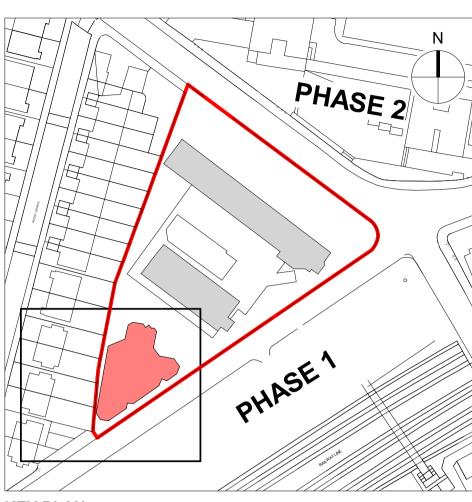

GENERAL NOTES: This drawing is © 2019 Pollard Thomas Edwards LLP (PTE). Use figured dimensions only. DO NOT SCALE.

All setting out to face of structure or to grid.

All dimensions are in millimetres unless noted otherwise.

All setting out to face of structure or to grid.

All partitions set out to studwork or structure.

This drawing must be read in conjunction with all other relevant drawings and specifications from the Architect and other consultants.

For setting out and specification of M&E services refer to M&E Consultants documents.

For setting out and specification of structure refer to Structural Engineer's documents.

SETTING OUT NOTES:
All setting out to be confirmed on site prior to construction - any discrepancy must be immediately reported to the Architect.





**KEY PLAN** 

## PLANNING

Diespeker Wharf 38 Graham Street London N1 8JX 020 7336 7777 forename.surname@ptea.co.uk @ptearchitects www.pollardthomasedwards.co.uk Pollard Thomas Edwards

Abbey Area Phase 3

drawing title
Demolition Ground Floor Plan
- Sheet 2

ARR- PTE- ZZ-00-DR-A-10122 -