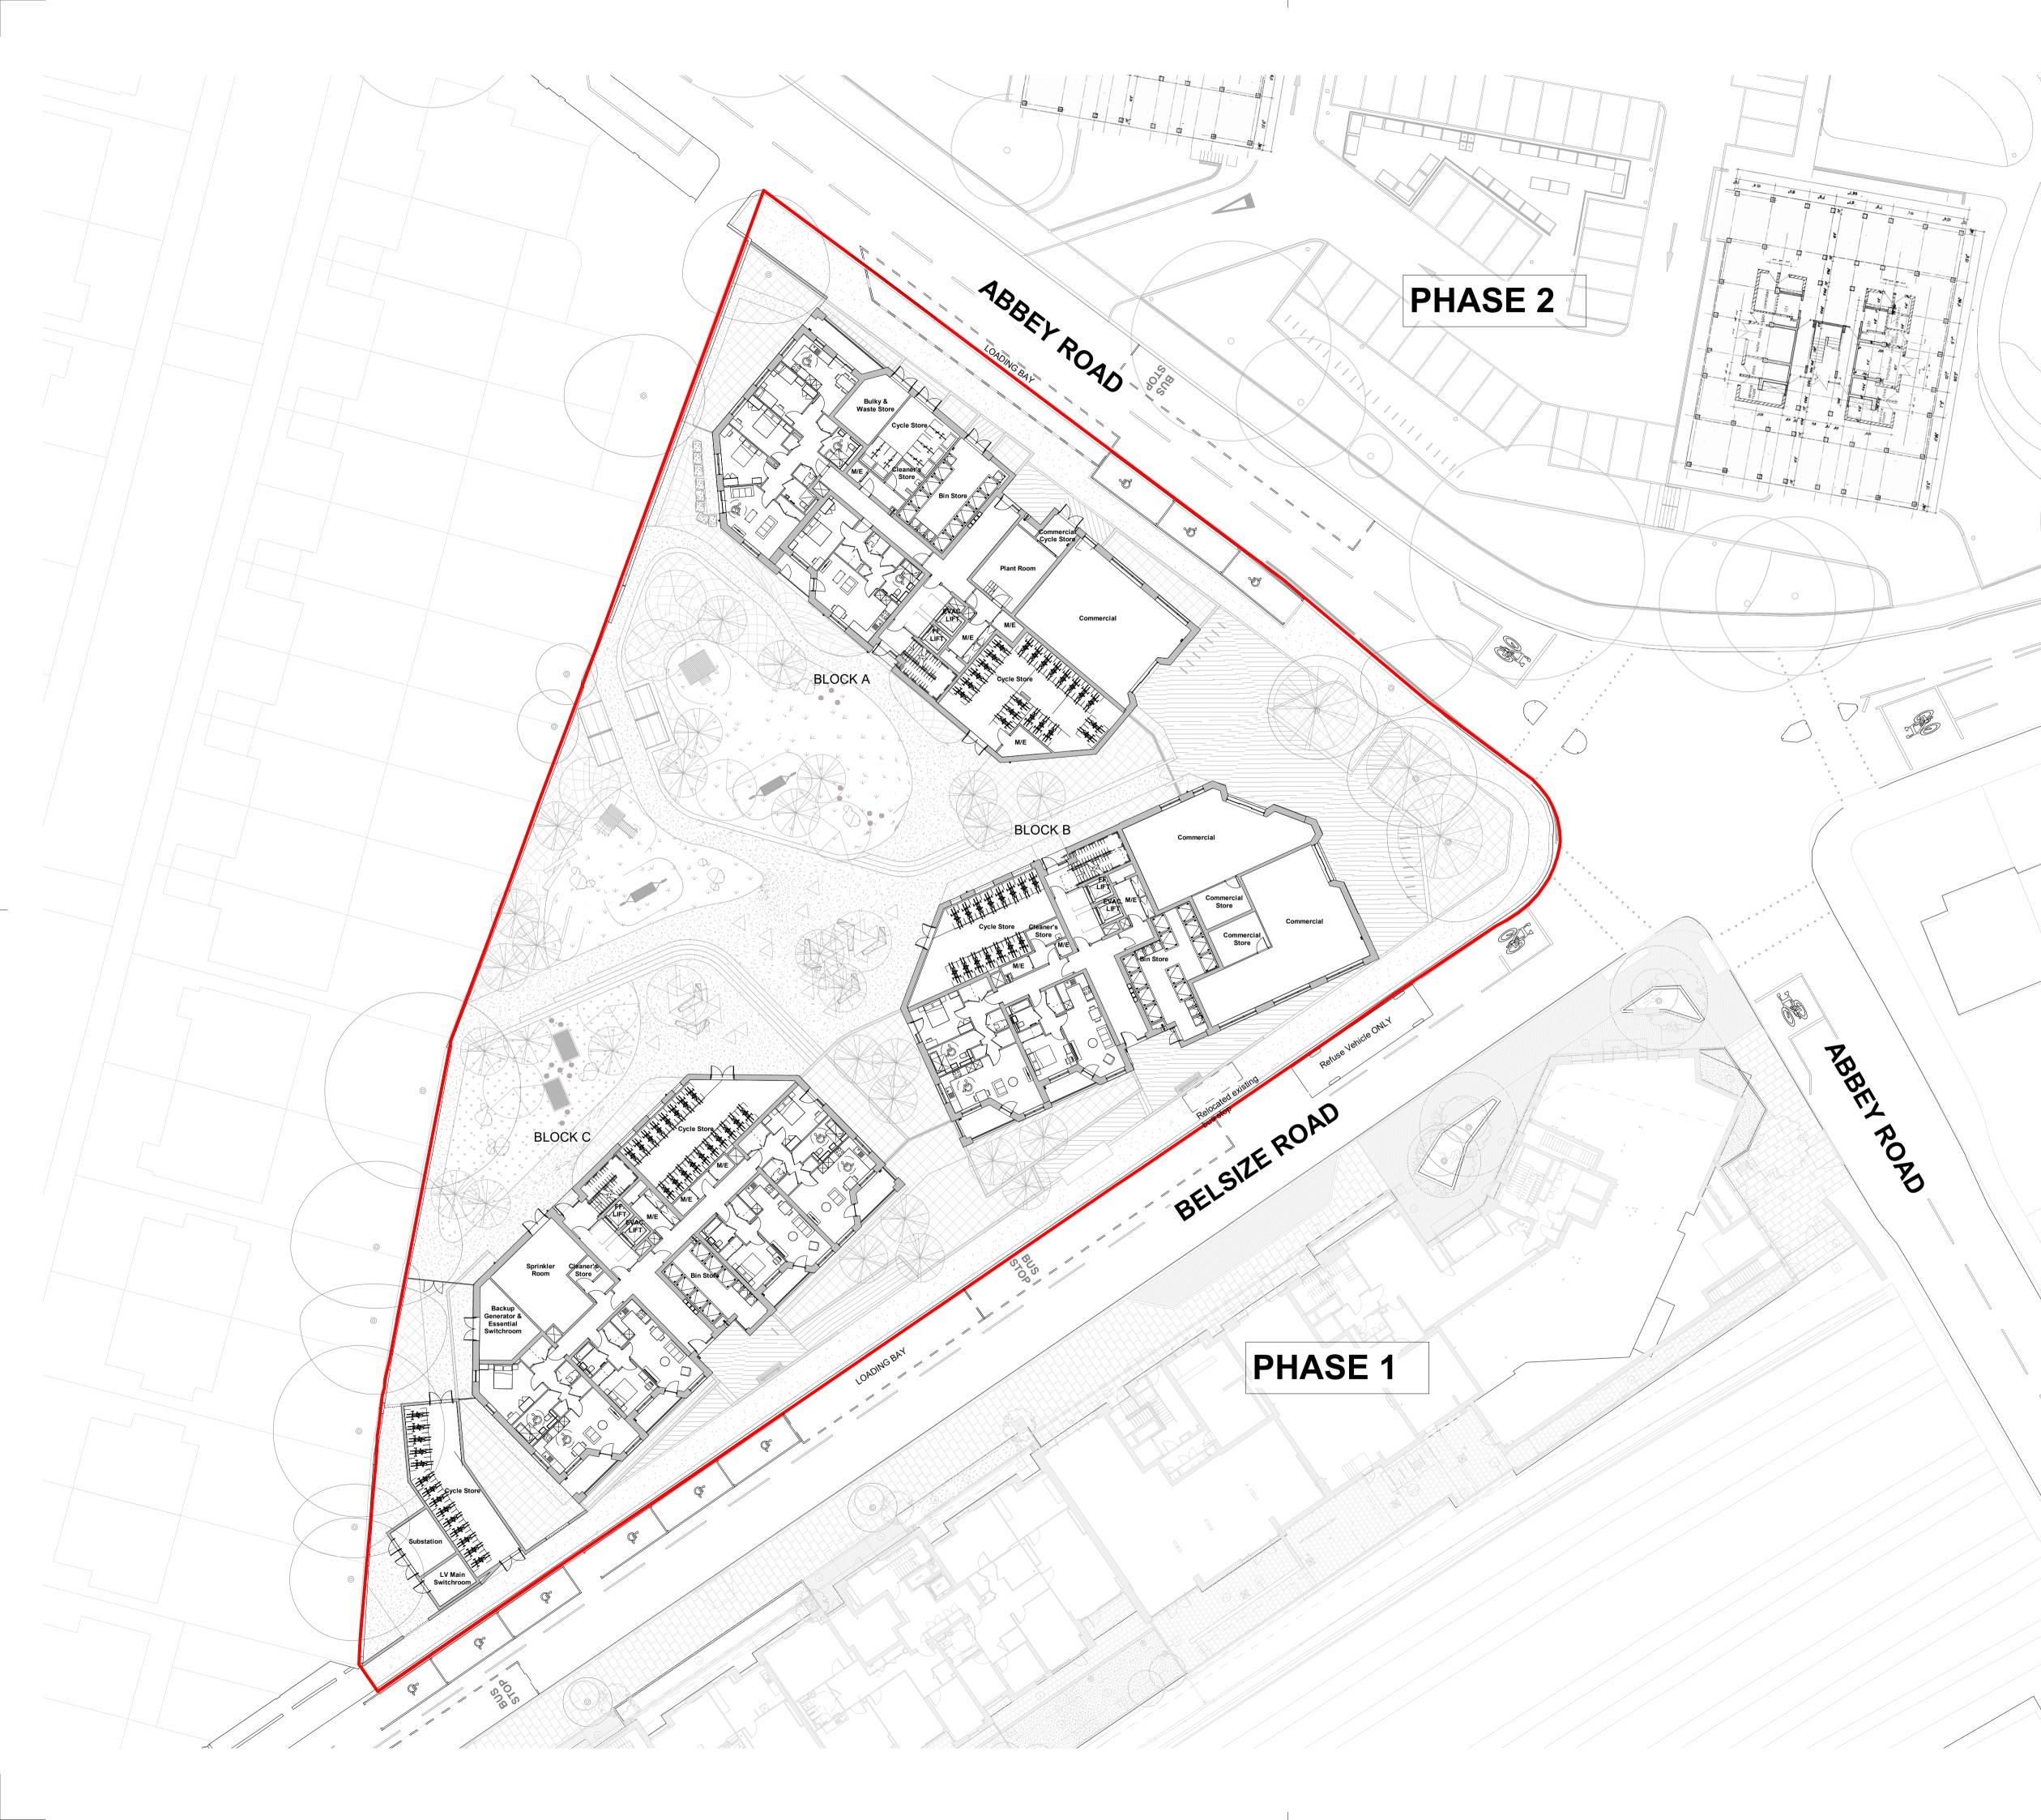

For setting out and specification of structure refer to Structural Engineer's documents.

KEY PLAN

KEY Planning Application Boundary line

- 27.04.22 Issued for Planning Submission SK HJ drawn audited rev date description drawing status PLANNING Pollard Thomas Edwards Diespeker Wharf 38 Graham Street London N1 8JX 020 7336 7777 forename.surname@ptea.co.uk @ptearchitects www.pollardthomasedwards.co.uk project job number drawn date created Abbey Area Phase 3 19-049 SK As indicated@A1 Apr'22 drawing title revision Suitability drawing number

Proposed Site Plan

ARR- PTE- ZZ-00-DR-A-10040