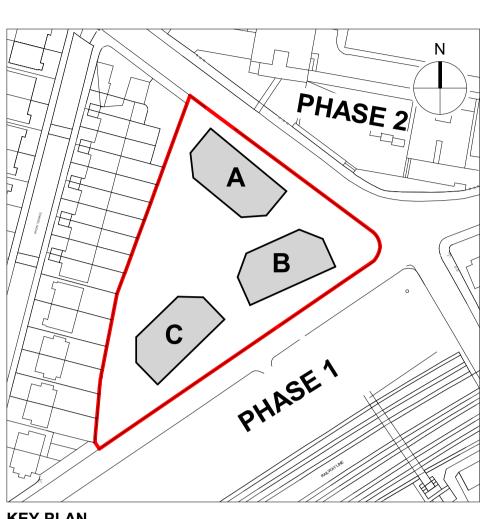

For setting out and specification of structure refer to Structural Engineer's documents.

KEY PLAN

KEY Planning Application Boundary line

- 27.04.22 Issued for Planning Submission SK HJ drawn audited rev date description drawing status PLANNING Pollard Thomas Edwards Diespeker Wharf 38 Graham Street London N1 8JX 020 7336 7777 forename.surname@ptea.co.uk @ptearchitects www.pollardthomasedwards.co.uk project job number drawn date created Abbey Area Phase 3 19-049 SK As indicated@A1 Apr'22 drawing title revision Suitability drawing number