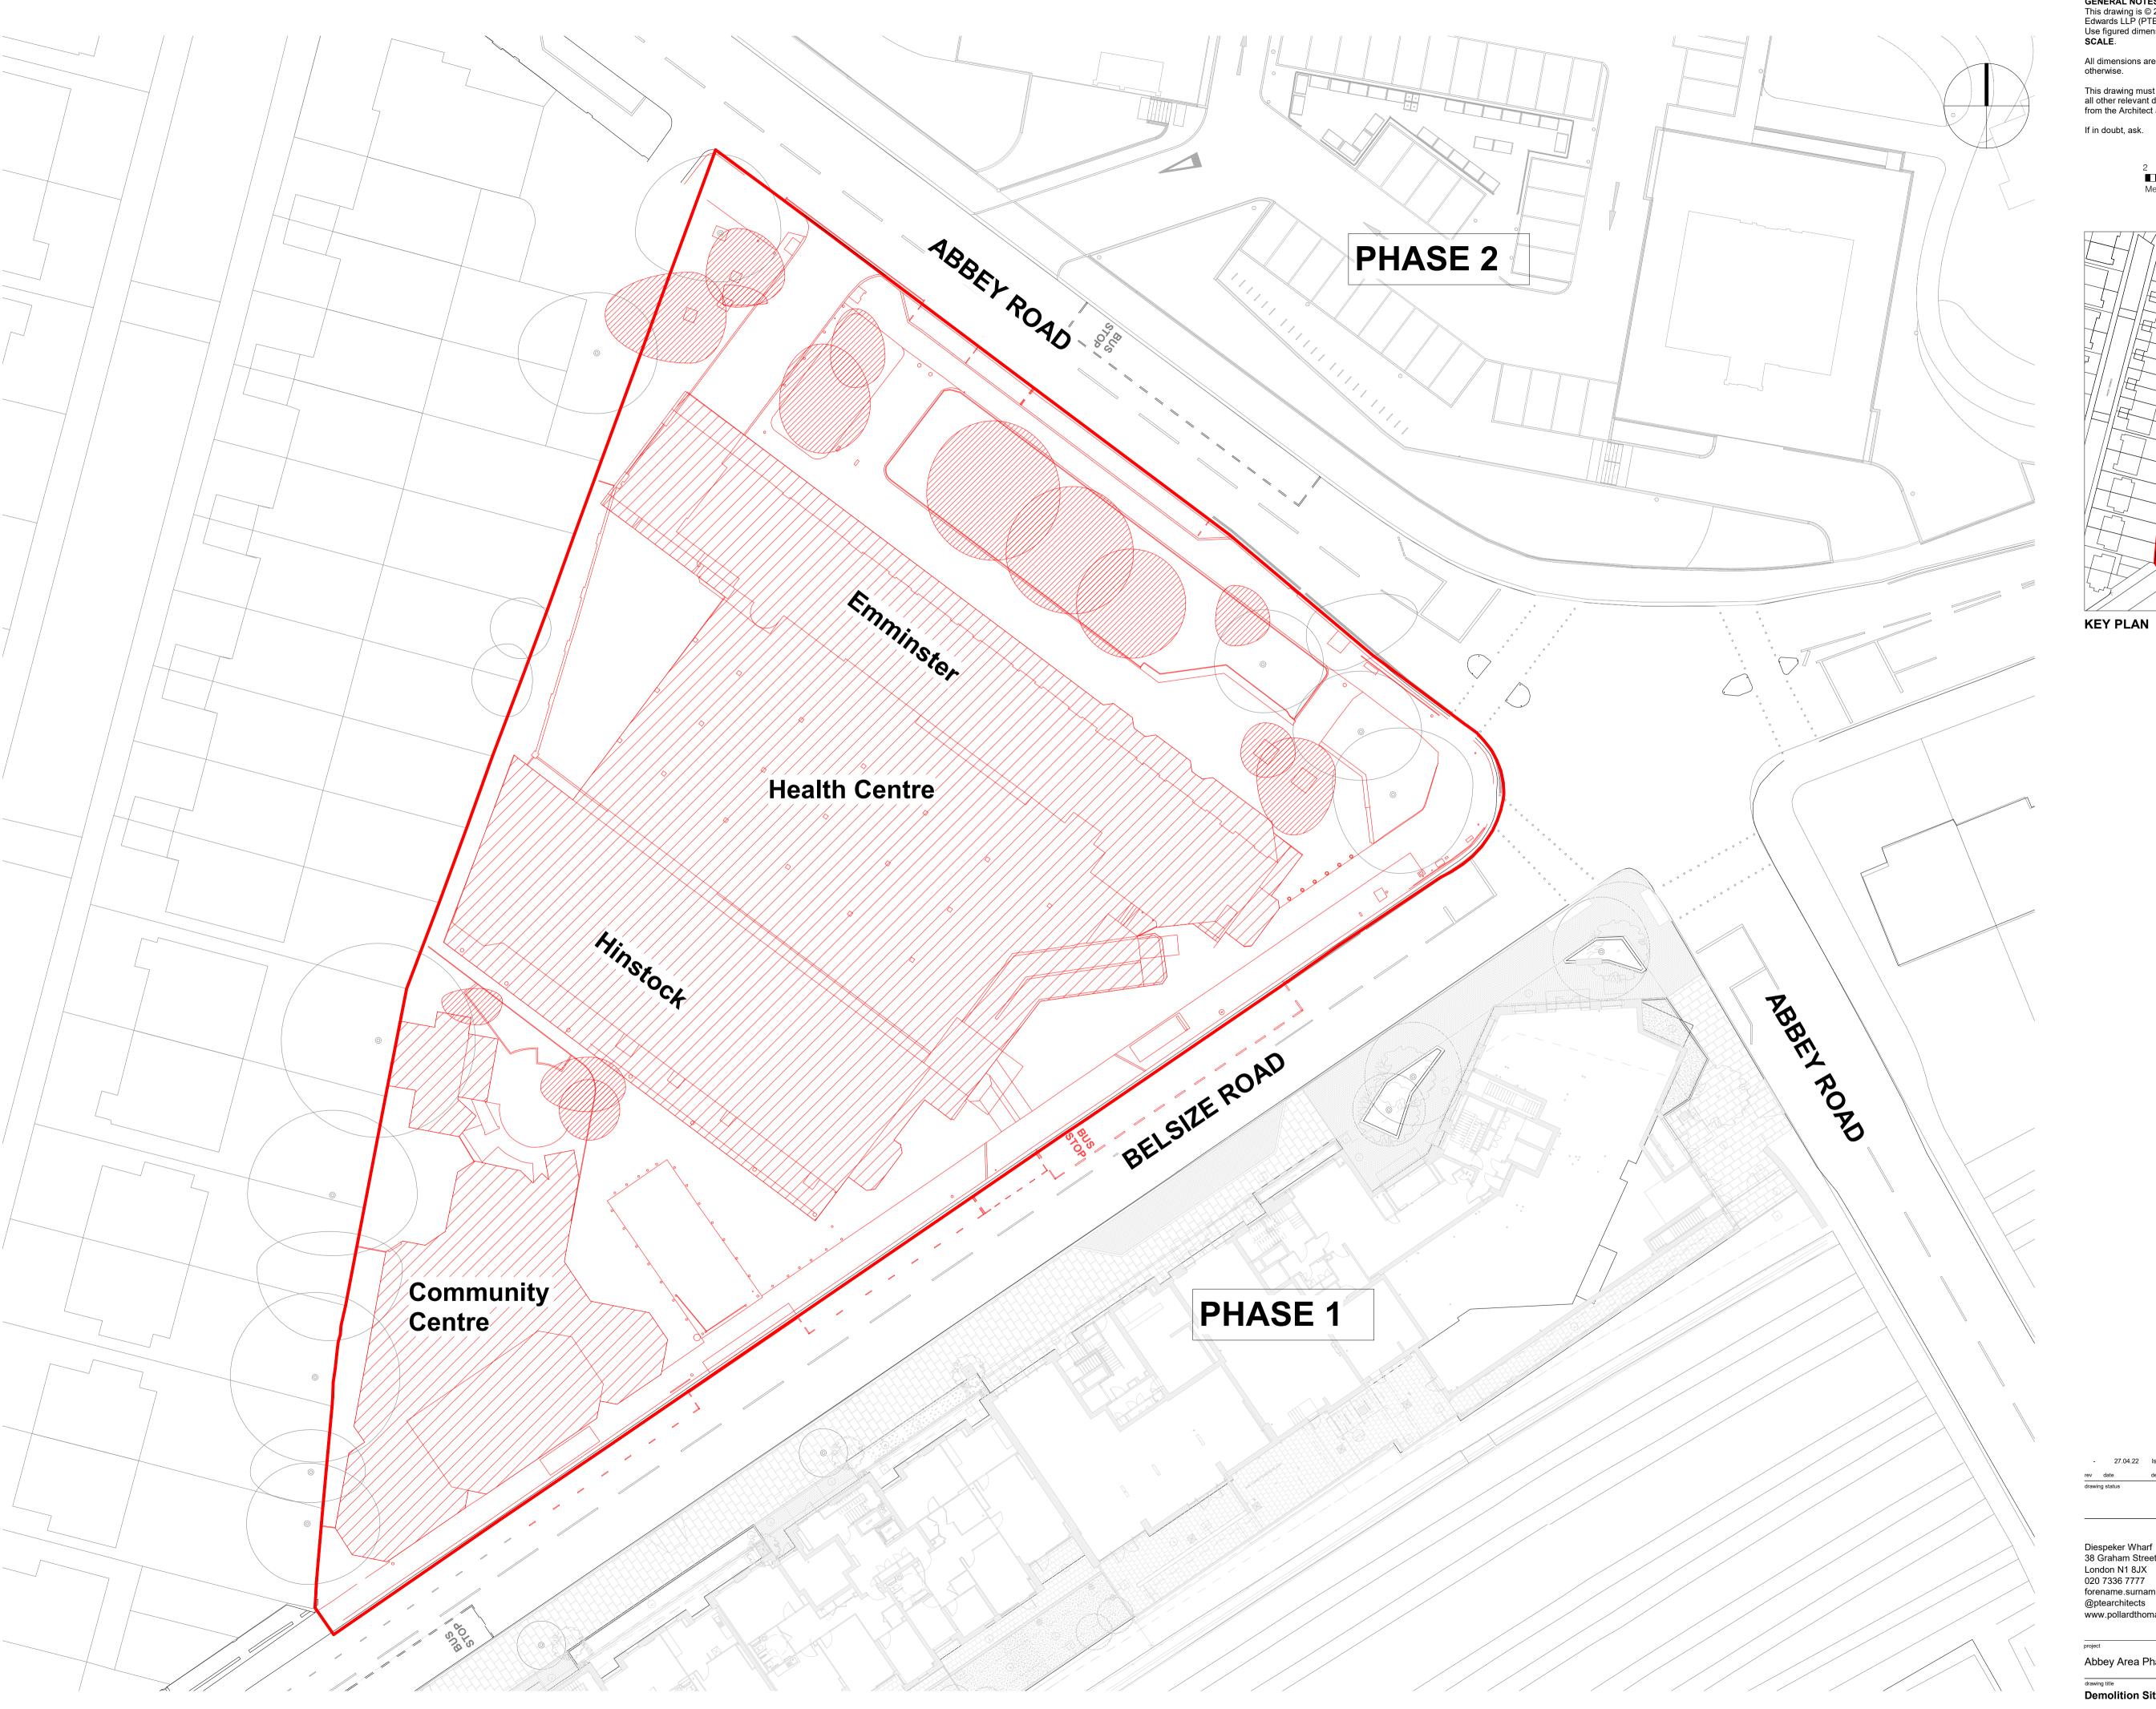

SETTING OUT NOTES:
All setting out to be confirmed on site prior to construction - any discrepancy must be immediately reported to the Architect. GENERAL NOTES:
This drawing is © 2019 Pollard Thomas
Edwards LLP (PTE). Use figured dimensions only. **DO NOT SCALE**.

All setting out to face of structure or to grid.
All dimensions are in millimetres unless noted otherwise.

All setting out to face of structure or to grid.
All partitions set out to studwork or structure.

This drawing must be read in conjunction with all other relevant drawings and specifications from the Architect and other consultants.

For setting out and specification of M&E services refer to M&E Consultants documents.

For setting out and specification of structure refer to Structural Engineer's documents.





- 27.04.