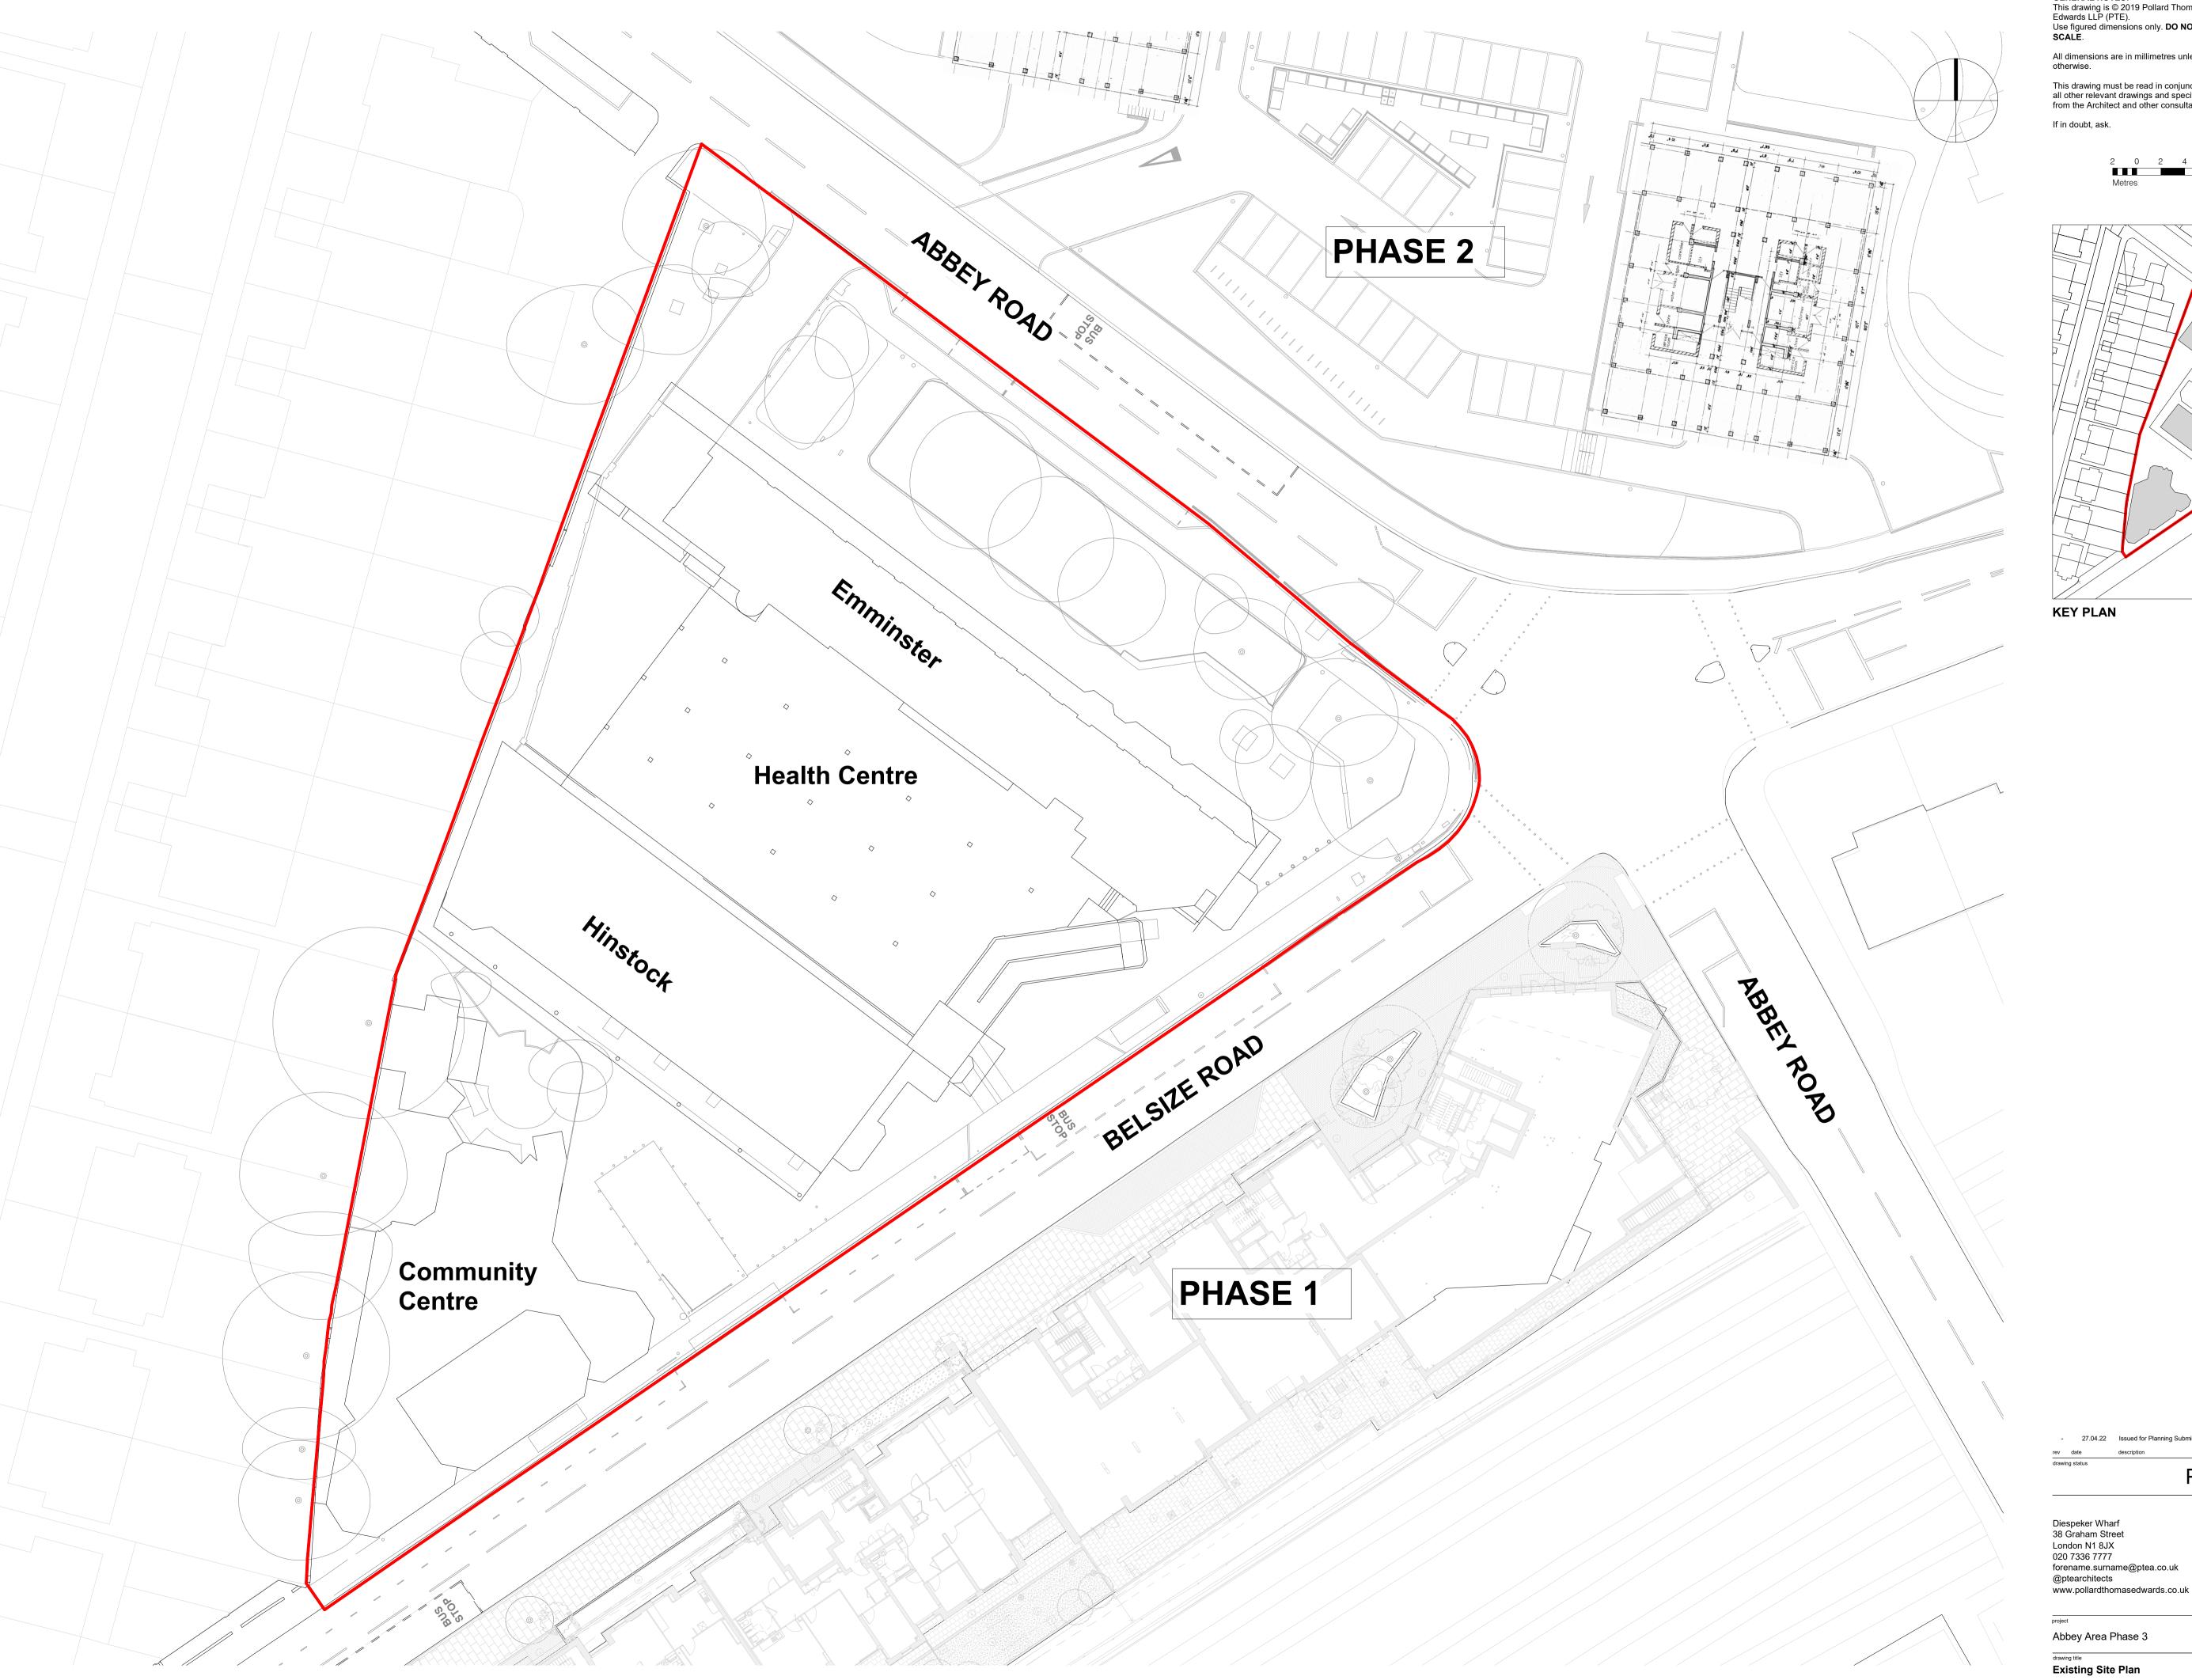

Pollard Thomas Edwards

Abbey Area Phase 3 **Existing Site Plan** ARR- PTE- ZZ-00-DR-A-10000