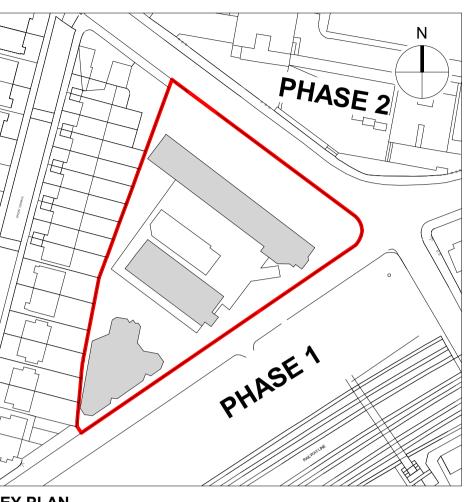

Pollard Thomas Edwards

Abbey Area Phase 3 **Existing Site Plan** ARR- PTE- ZZ-00-DR-A-10000