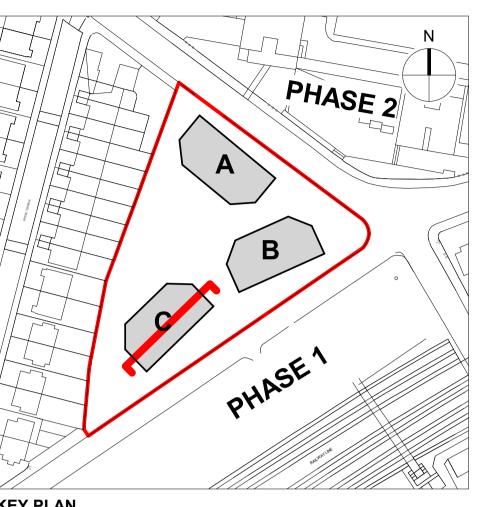

For setting out and specification of structure refer to Structural Engineer's documents. If in doubt, ask.

**KEY PLAN** 

SS-Level 0 36100.0

- 27.04.22 Issued for Planning Submission rev date description drawing status