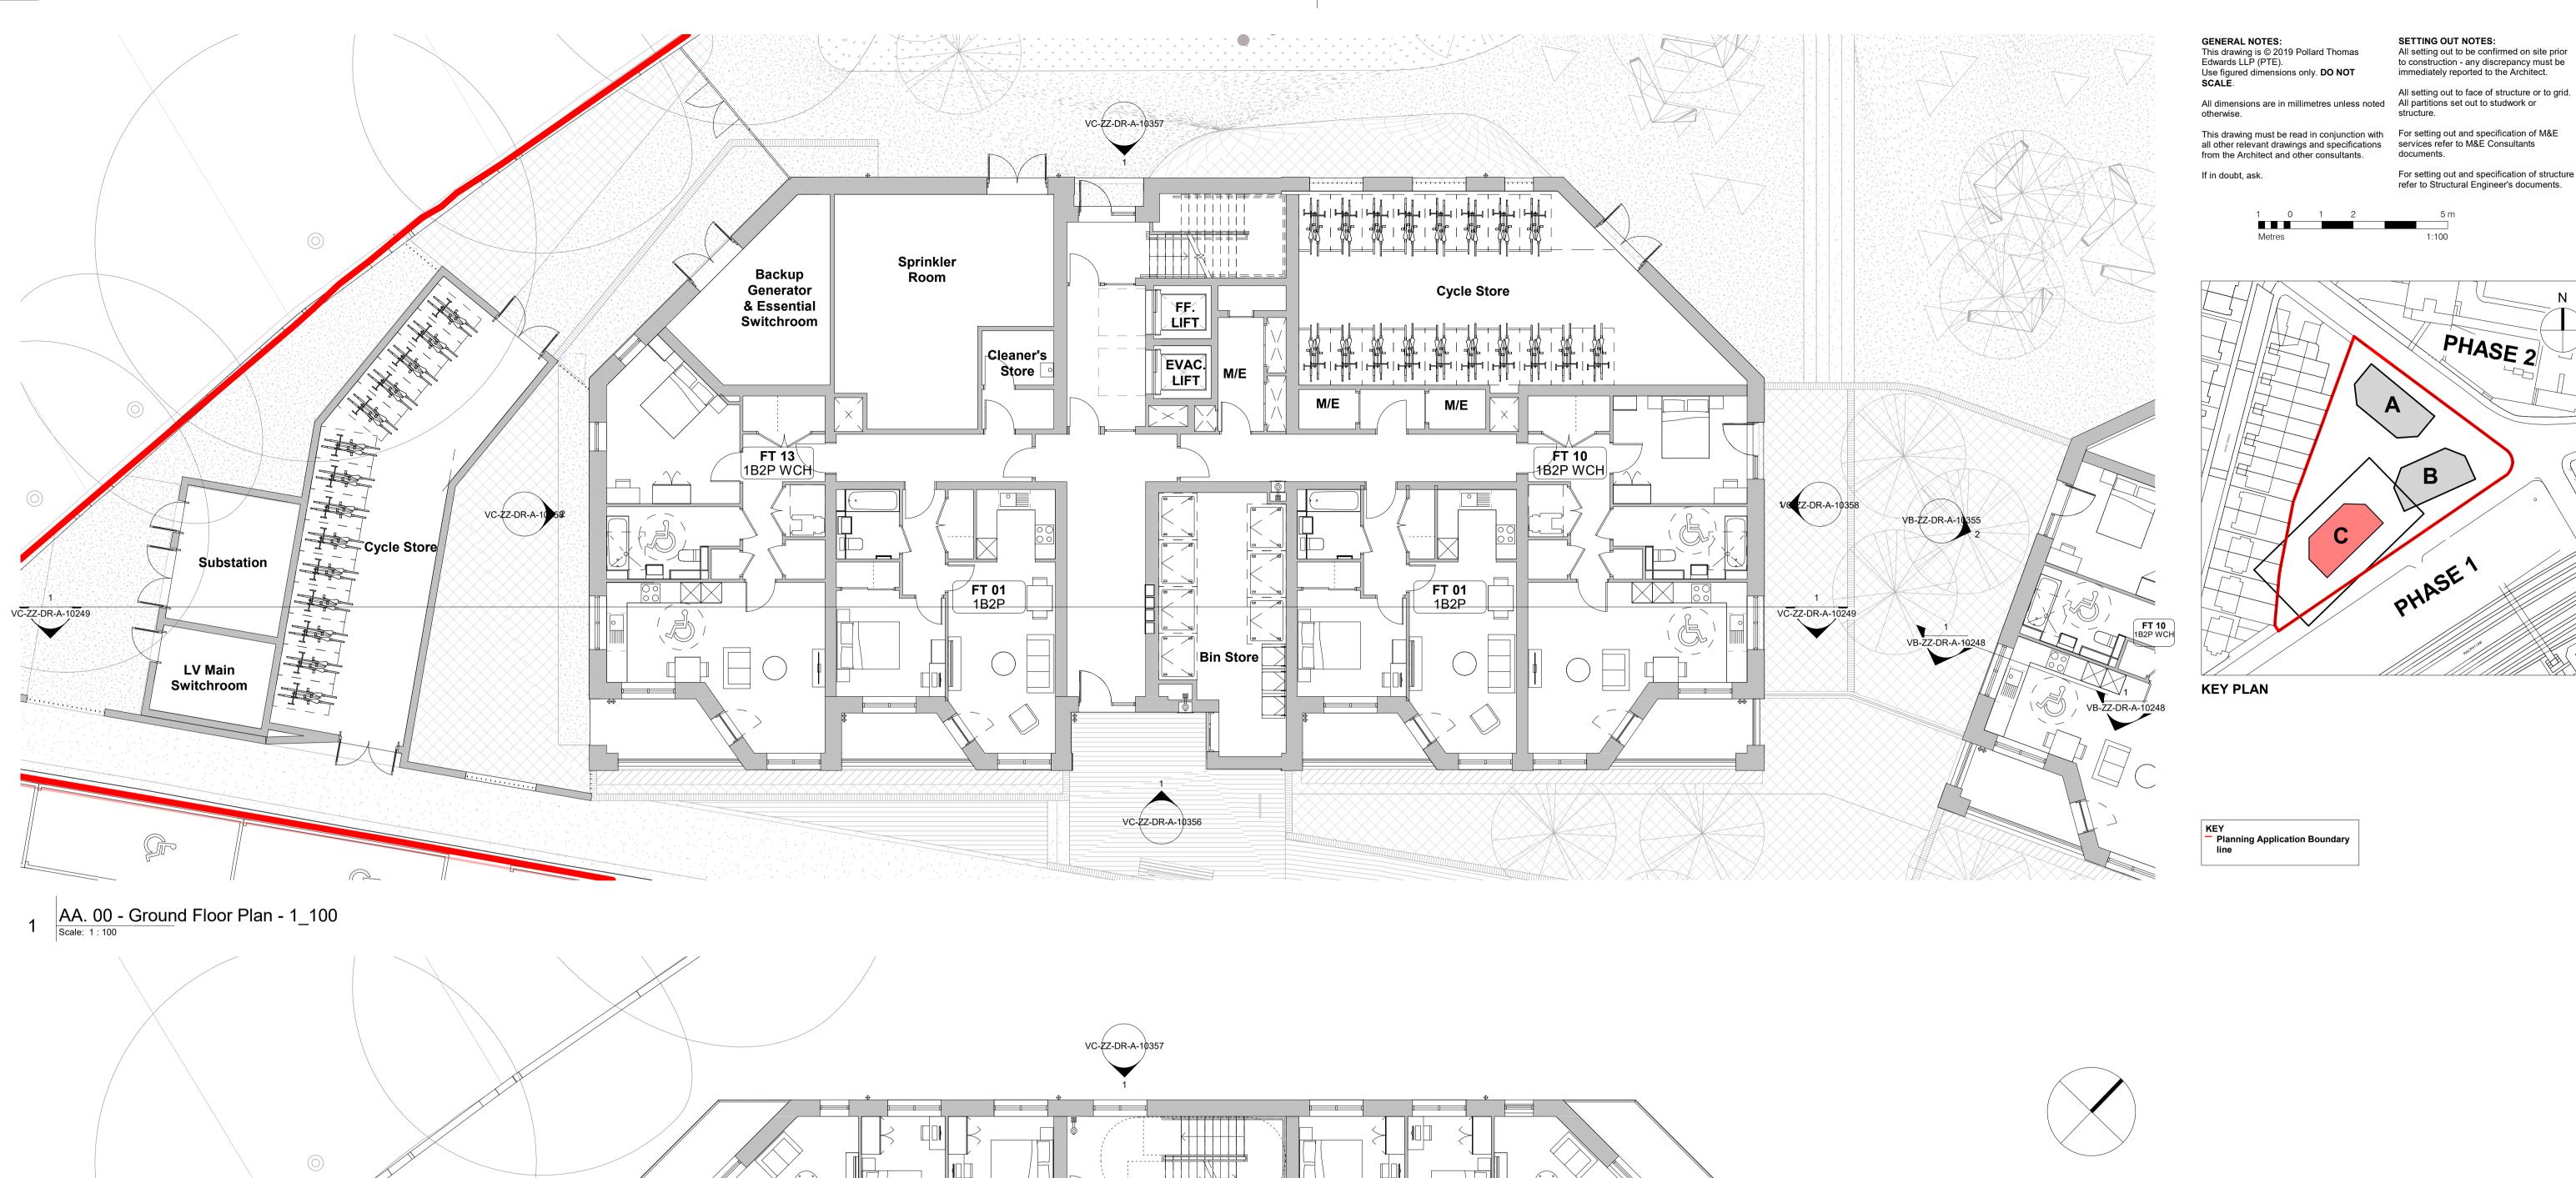

Pollard Thomas Edwards

Abbey Area Phase 3

Proposed Block C Plans -Ground & First to Third Floor

ARR- PTE- VC-ZZ-DR-A-10145

2 AA. 01 - First Floor to Third Floor Plan- 1\_100