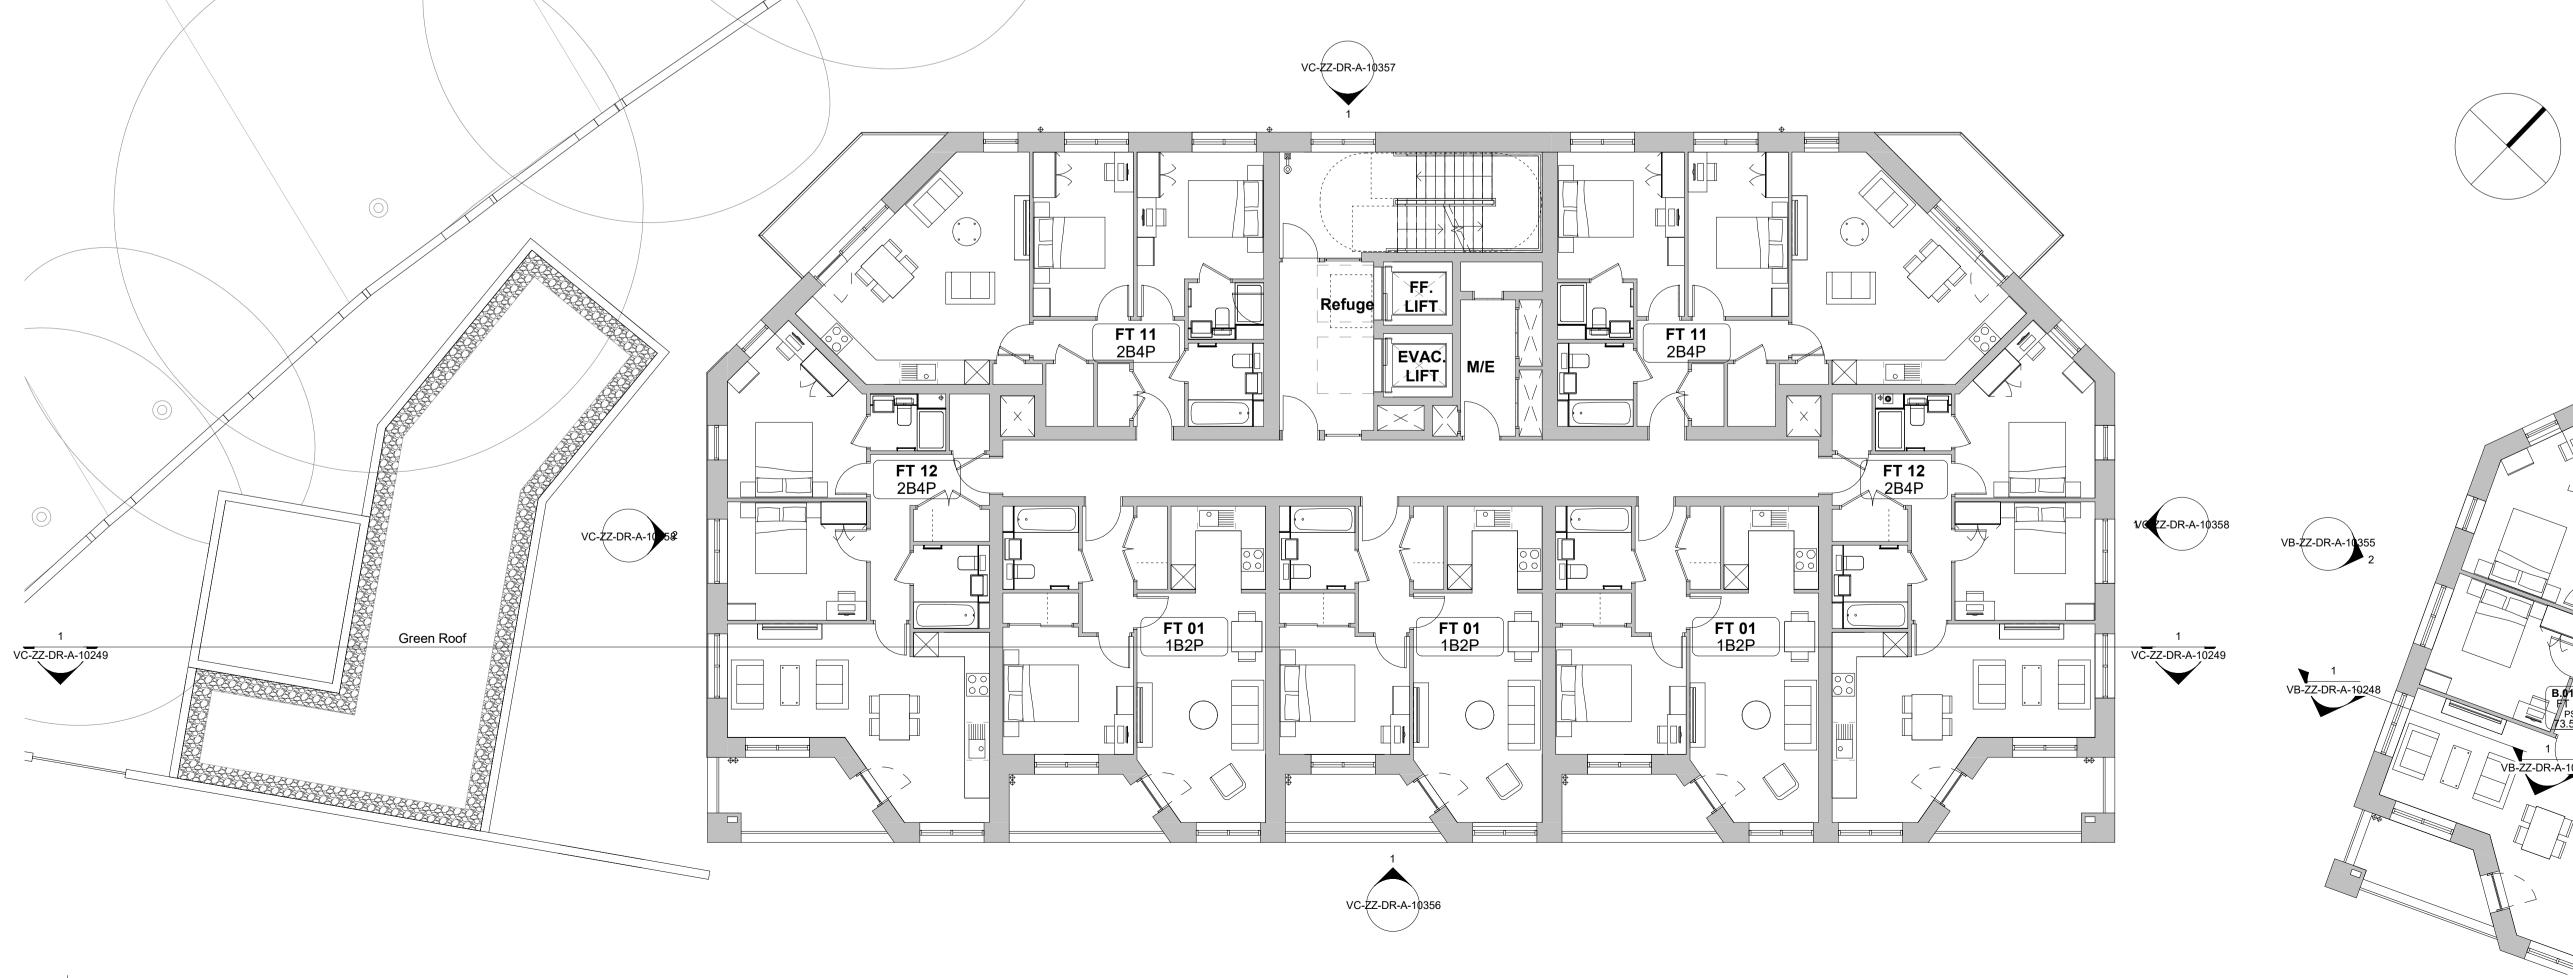

Pollard Thomas Edwards

Abbey Area Phase 3

Proposed Block C Plans -Ground & First to Third Floor

ARR- PTE- VC-ZZ-DR-A-10145

2 AA. 01 - First Floor to Third Floor Plan- 1\_100