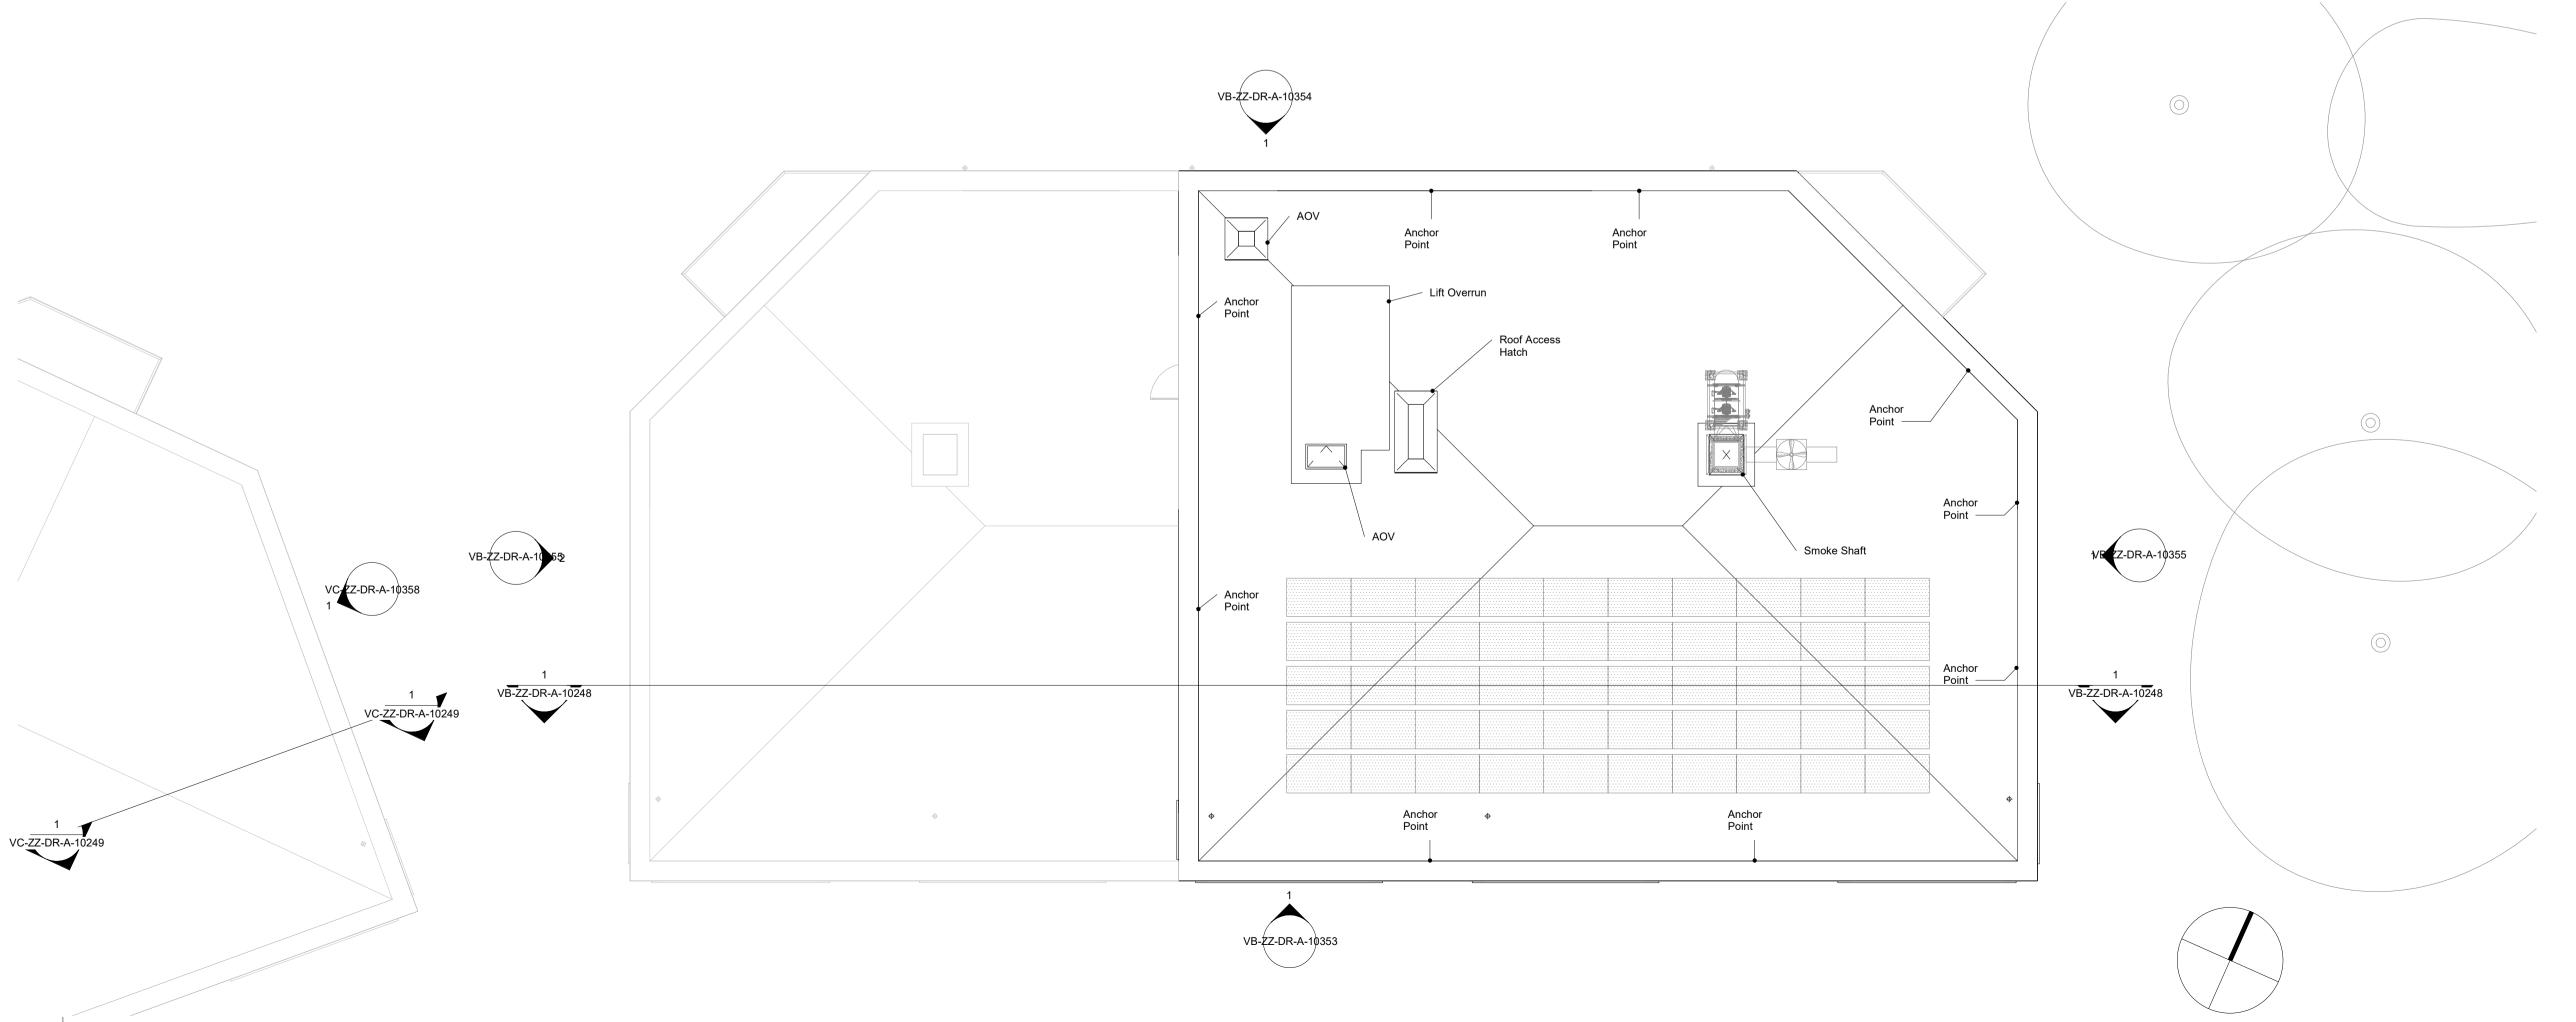

Proposed Block B Plans Seventh to Tenth Floor & Roof ARR- PTE- VB-ZZ-DR-A-10144

AA. 07 - Seventh Floor to Tenth Floor Plan- 1\_100