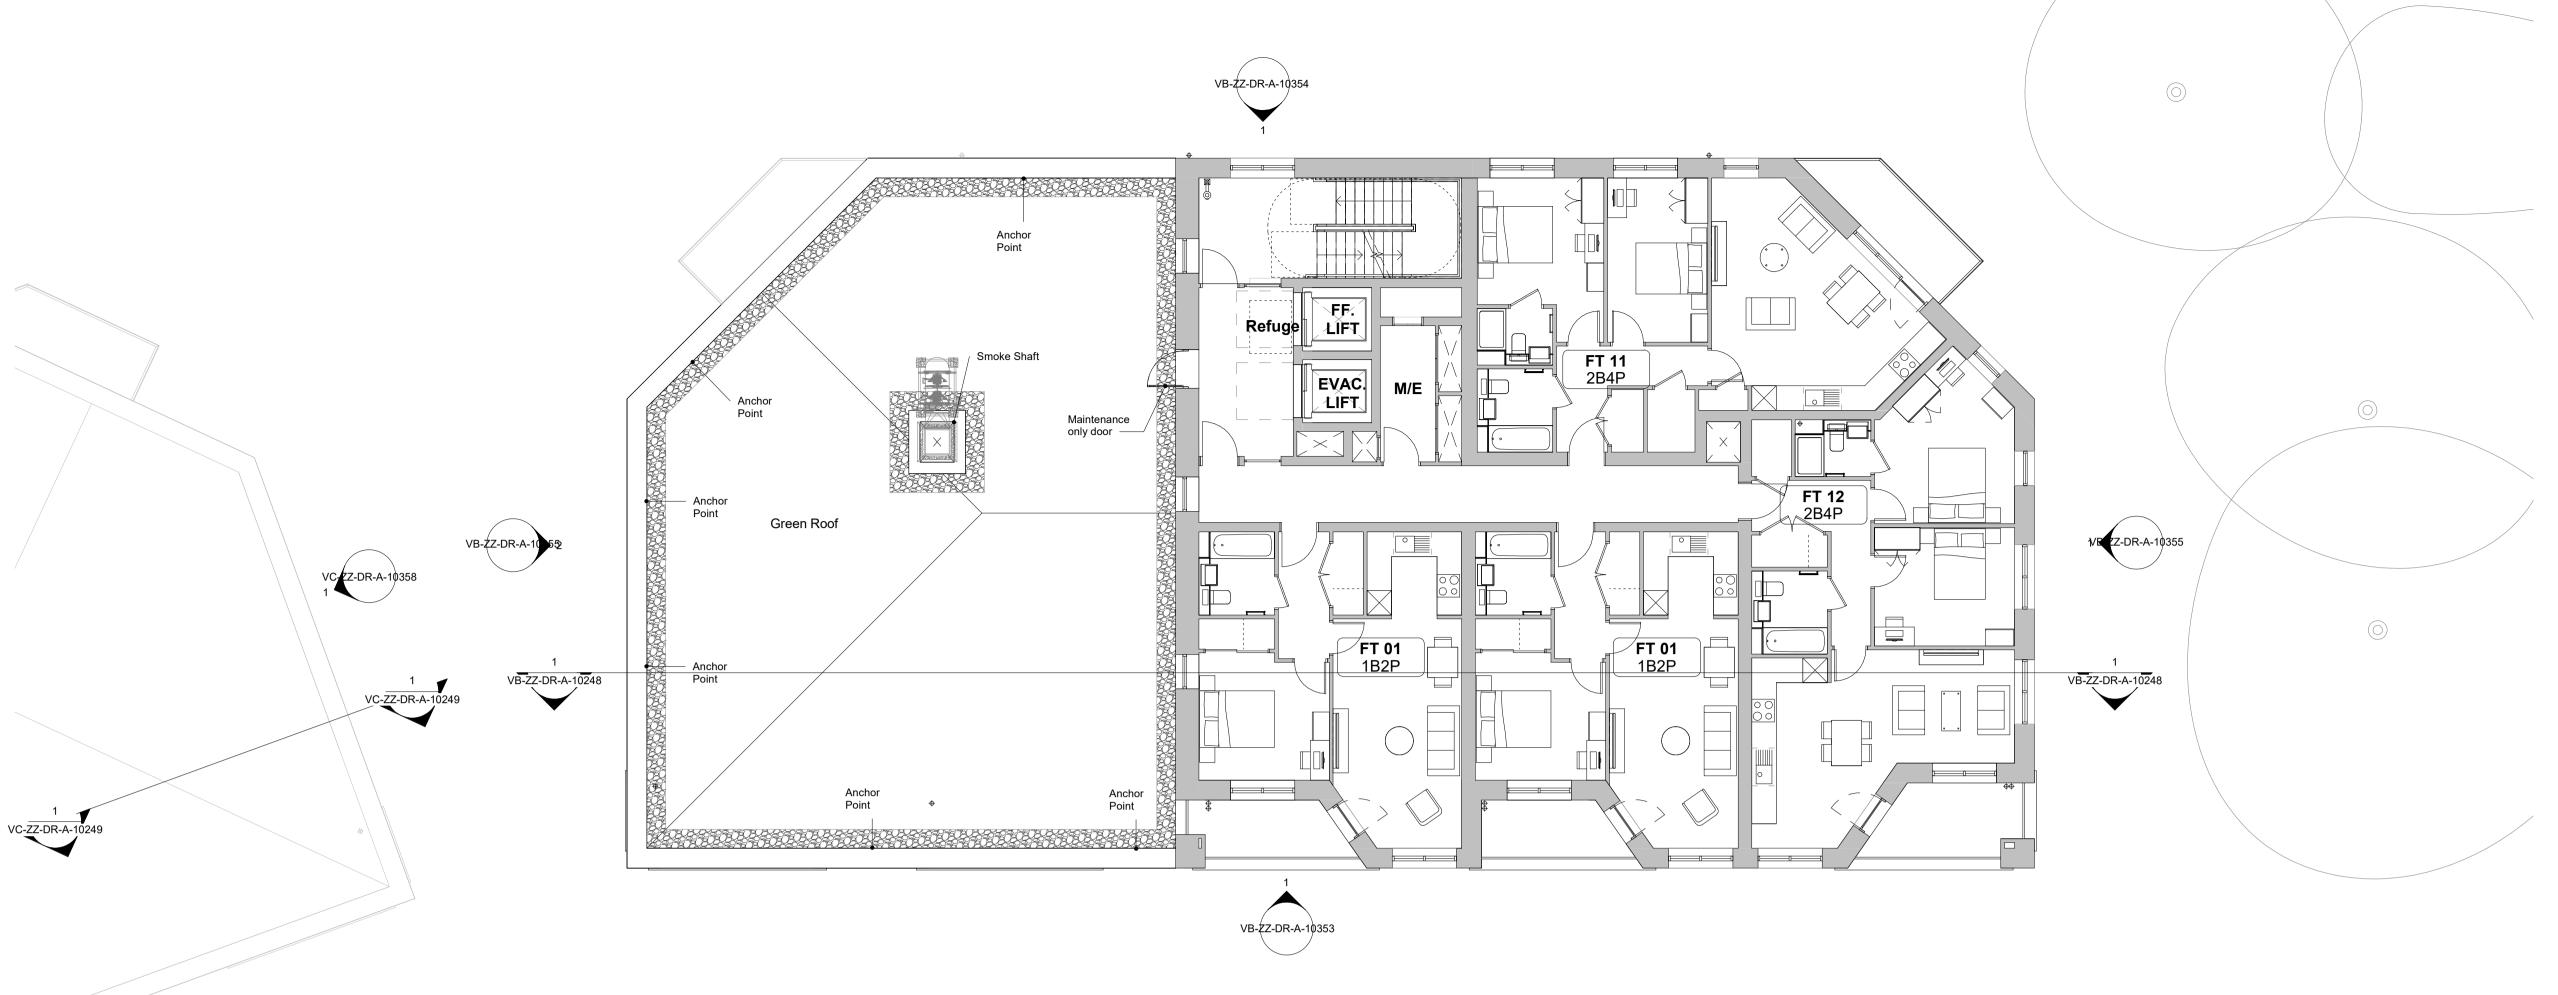

Proposed Block B Plans Seventh to Tenth Floor & Roof ARR- PTE- VB-ZZ-DR-A-10144

AA. 07 - Seventh Floor to Tenth Floor Plan- 1\_100