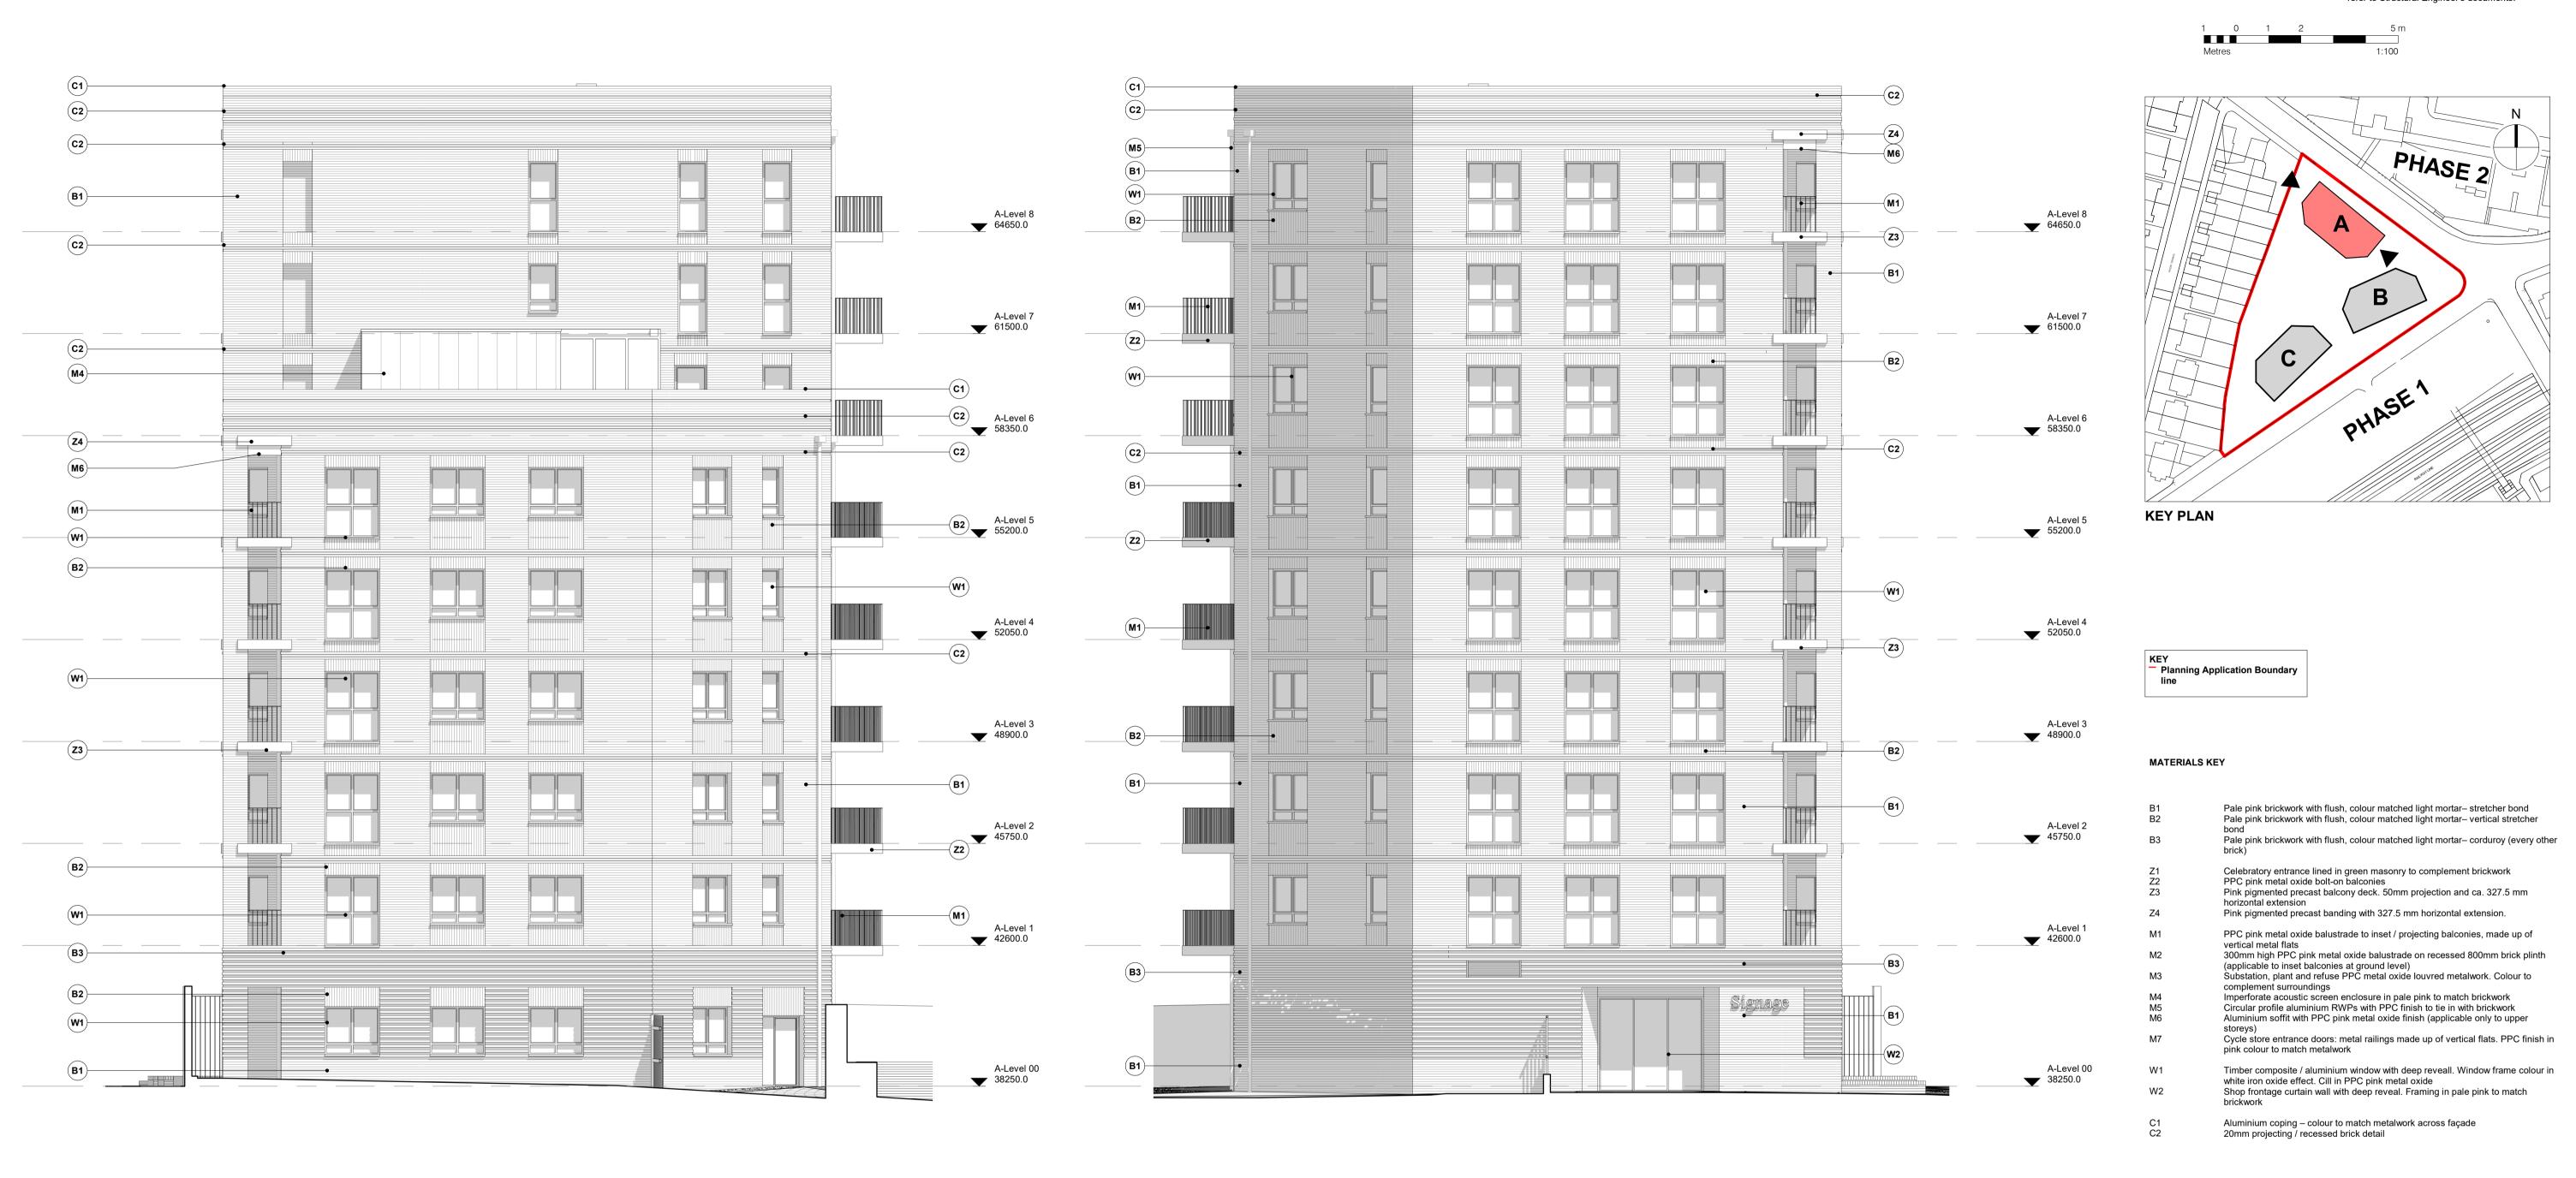

Block A - North Side Elevation

2 Block A - South Side Elevation

GENERAL NOTES: This drawing is © 2019 Pollard Thomas Edwards LLP (PTE). Use figured dimensions only. DO NOT SCALE.

All dimensions are in millimetres unless noted All partitions set out to studwork or otherwise.

This drawing must be read in conjunction with<br/>all other relevant drawings and specifications<br/>from the Architect and other consultants.For setting out and specification of M&E<br/>services refer to M&E Consultants<br/>documents.

lf in doubt, ask.

SETTING OUT NOTES:

structure.

All setting out to be confirmed on site prior to construction - any discrepancy must be immediately reported to the Architect. All setting out to face of structure or to grid.

For setting out and specification of structure refer to Structural Engineer's documents.

ARR- PTE- VA-ZZ-DR-A-10352

Elevations