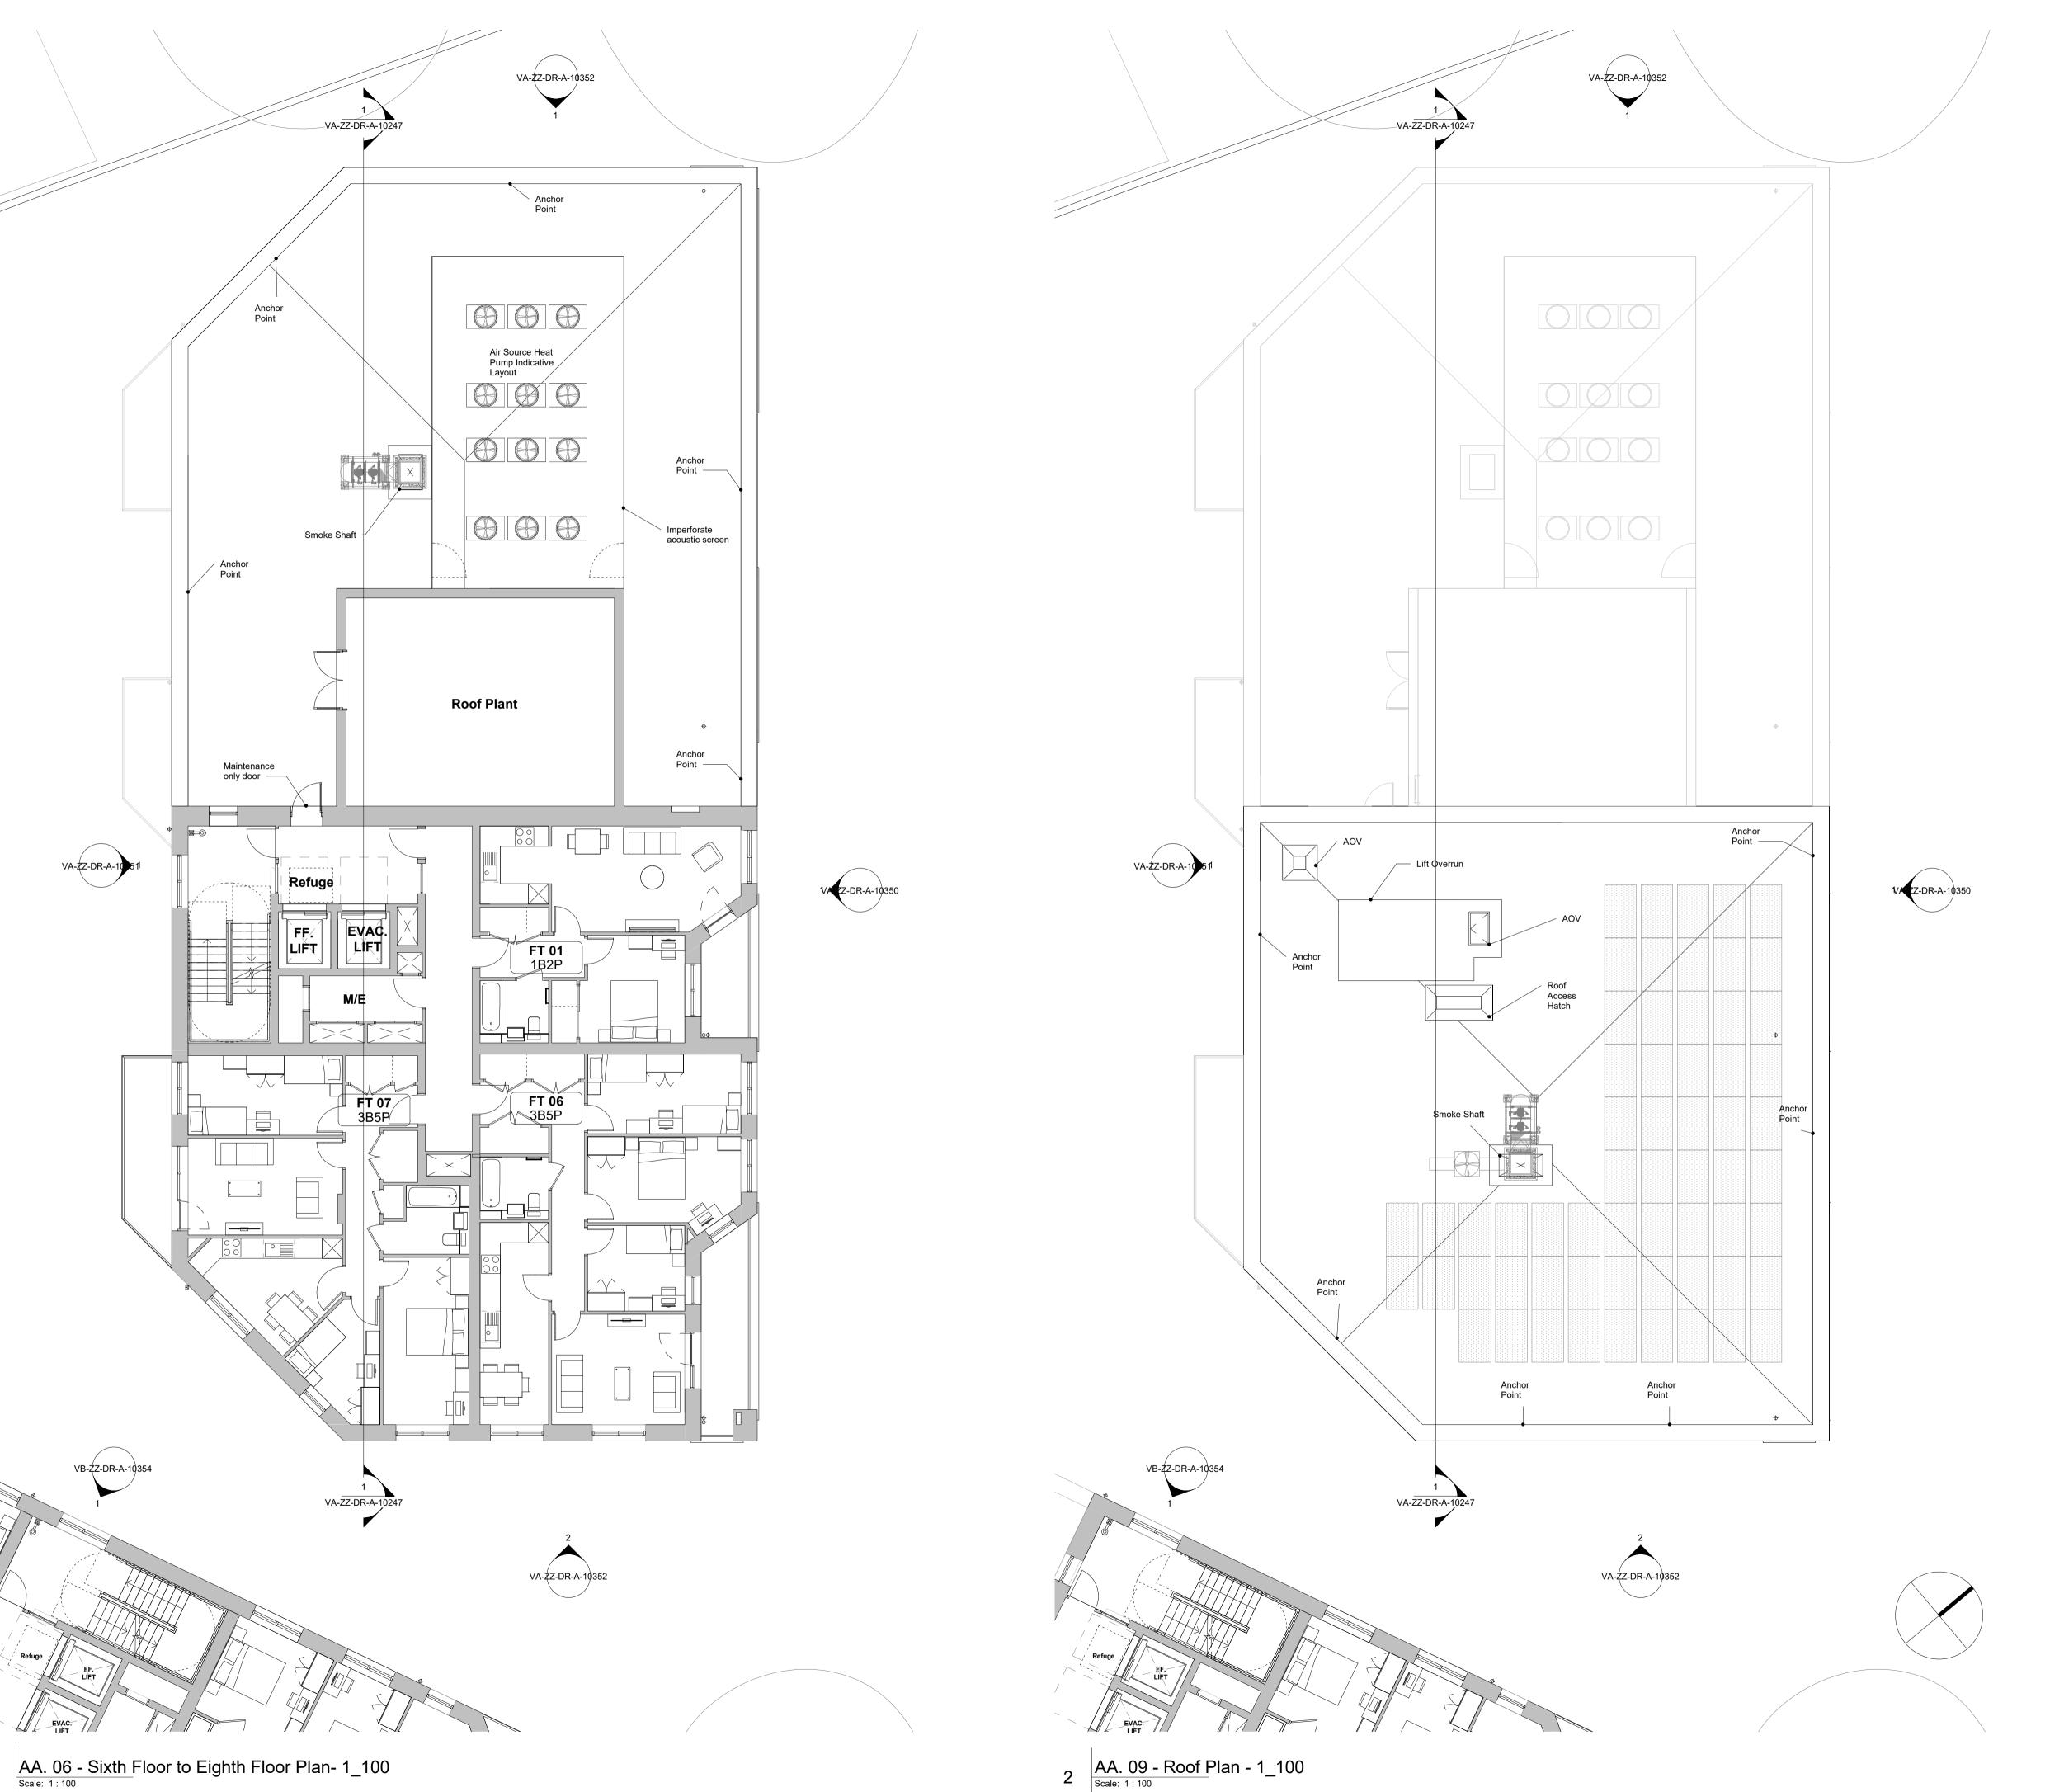

For setting out and specification of M&E services refer to M&E Consultants documents.

For setting out and specification of structure refer to Structural Engineer's documents.

SETTING OUT NOTES:
All setting out to be confirmed on site prior to construction - any discrepancy must be immediately reported to the Architect.