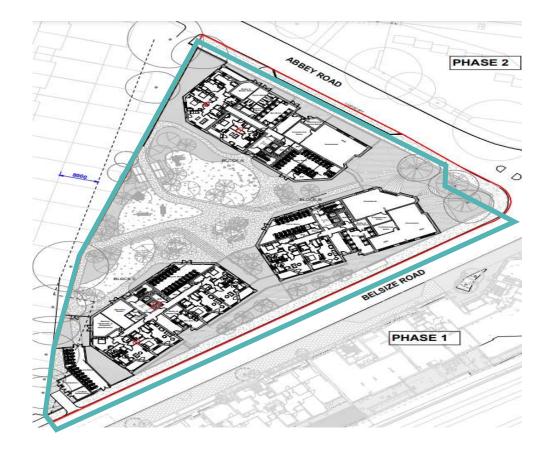

Appendix Document to read in conjunction with CMP Abbey Road Phase 3

This document includes the following;

Appendix A - Section 2 Q8, Site Location Plan Appendix B - Section 2 Q10, Nearest potential receptors Appendix C - Section 3 Q18 – Temporary Structures, Tower Crane Layout Appendix D - Hoarding layout Appendix E – TMP page 1 Appendix E – TMP page 2 Appendix F – Logistics

Appendix A – Section 2 Q8, Site Location Plan





## Appendix B – Section 2 Q10, Nearest potential receptors

Appendix C – Section 3 Q18 – Temporary Structures, Tower Crane Layout



Appendix D – Hoarding layout





|                                                                                                                                                                             |                                                                                                                     |          | 7                 | V9                                                                    |  |
|-----------------------------------------------------------------------------------------------------------------------------------------------------------------------------|---------------------------------------------------------------------------------------------------------------------|----------|-------------------|-----------------------------------------------------------------------|