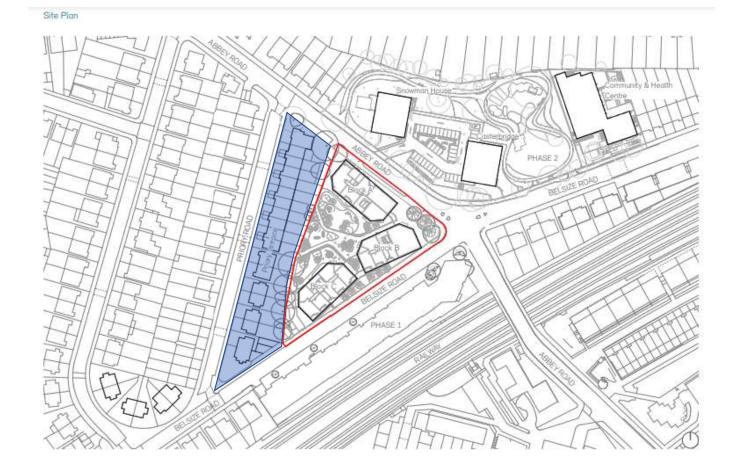

## Appendix B – Section 2 Q10, Nearest potential receptors

Appendix C – Section 3 Q18 – Temporary Structures, Tower Crane Layout

Appendix D – Hoarding layout

|                                                                                                                                                                             |                                                                                                                     |          | 7                 | V9                                                                    |  |
|-----------------------------------------------------------------------------------------------------------------------------------------------------------------------------|---------------------------------------------------------------------------------------------------------------------|----------|-------------------|-----------------------------------------------------------------------|--|
|                                                                                                                                                                             | SUNDELLS<br>SUNDELS<br>Sunder Rentals UK (Traffic management)<br>Kemble Airfield Enterprise Park, Cirencester Road, |          |                   |                                                                       |  |
|                                                                                                                                                                             |                                                                                                                     |          |                   |                                                                       |  |
|                                                                                                                                                                             |                                                                                                                     |          |                   |                                                                       |  |
|                                                                                                                                                                             | Kemble GL7 6BQ<br>Telephone: 0370 050 0792                                                                          |          |                   |                                                                       |  |
|                                                                                                                                                                             | Site Location / Drawing Title<br>BELSIZE ROAD,                                                                      |          |                   |                                                                       |  |
| H                                                                                                                                                                           | NW6 4                                                                                                               |          |                   |                                                                       |  |
| Posts                                                                                                                                                                       | Client: WATES<br>Contract No 177-S110130                                                                            |          |                   |                                                                       |  |
| sou la                                                                                                                                                                      | Date<br>Drawn by                                                                                                    |          | C.E               | 27/04/2022<br>C.ELLIS                                                 |  |
|                                                                                                                                                                             | Approved By<br>Purpose of works<br>DWG Version No<br>Amended by<br>Amendment Date<br>Scale                          |          | civi              | JD 177<br>civil works<br>001<br>XXXXXXXXX<br>XXXXXXXX<br>NOT TO SCALE |  |
| T                                                                                                                                                                           |                                                                                                                     |          | XXX               |                                                                       |  |
|                                                                                                                                                                             |                                                                                                                     |          |                   |                                                                       |  |
|                                                                                                                                                                             | Sheet                                                                                                               | No       | 1                 | of 2                                                                  |  |
|                                                                                                                                                                             |                                                                                                                     | OF ROAD  | <b>20</b><br>MIN  | мрн<br>20 М                                                           |  |
|                                                                                                                                                                             | FIRST                                                                                                               | SIGN TO  | MAY               | 45 M                                                                  |  |
|                                                                                                                                                                             | SIDEW                                                                                                               |          |                   | <b>0.5</b> M                                                          |  |
|                                                                                                                                                                             | LONG                                                                                                                |          |                   | <b>0.5</b> M                                                          |  |
|                                                                                                                                                                             |                                                                                                                     |          | I - 153           | 37061                                                                 |  |
|                                                                                                                                                                             | KEY                                                                                                                 |          |                   |                                                                       |  |
| //                                                                                                                                                                          |                                                                                                                     |          |                   | е                                                                     |  |
| E                                                                                                                                                                           |                                                                                                                     |          |                   | -                                                                     |  |
| LE .                                                                                                                                                                        | 8                                                                                                                   | 🖁 Tem    | Ip Ped            | Crossing                                                              |  |
|                                                                                                                                                                             |                                                                                                                     |          | king S<br>trolled |                                                                       |  |
|                                                                                                                                                                             | <ul> <li>Pedestrian Barrier</li> <li>Perm signal head</li> <li>● Bus Stop</li> </ul>                                |          |                   |                                                                       |  |
|                                                                                                                                                                             |                                                                                                                     |          |                   |                                                                       |  |
|                                                                                                                                                                             | PHASE 1   PED     GO   GO                                                                                           |          | PED I             | PED PHASE 2                                                           |  |
|                                                                                                                                                                             |                                                                                                                     |          |                   |                                                                       |  |
|                                                                                                                                                                             |                                                                                                                     |          | •                 | $\checkmark$                                                          |  |
|                                                                                                                                                                             | R                                                                                                                   | 5        | R                 | 3                                                                     |  |
|                                                                                                                                                                             | G                                                                                                                   | 40       | G                 | 7                                                                     |  |
|                                                                                                                                                                             |                                                                                                                     |          |                   |                                                                       |  |
|                                                                                                                                                                             |                                                                                                                     |          |                   |                                                                       |  |
|                                                                                                                                                                             | 1 1                                                                                                                 |          |                   | 11                                                                    |  |
|                                                                                                                                                                             |                                                                                                                     |          |                   |                                                                       |  |
|                                                                                                                                                                             | D                                                                                                                   | XY       | D                 |                                                                       |  |
|                                                                                                                                                                             | R                                                                                                                   | XX<br>XX | R                 | XX<br>XX                                                              |  |
| 0 0 0                                                                                                                                                                       | R<br>G                                                                                                              | XX<br>XX | R<br>G            | XX<br>XX                                                              |  |
| r more - 750mm traffic cones, spacing 1.5m.                                                                                                                                 |                                                                                                                     |          |                   |                                                                       |  |
| or more - 750mm traffic cones, spacing 1.5m.<br>limit - 750mm traffic cones, spacing 1.5m,<br>s to BS EN 12352:2006 should                                                  |                                                                                                                     |          |                   |                                                                       |  |
| or more - 750mm traffic cones, spacing 1.5m.<br>limit - 750mm traffic cones, spacing 1.5m,<br>s to BS EN 12352:2006 should<br>n Table A1.3 (Appendix 1).<br>no relaxations. |                                                                                                                     |          |                   |                                                                       |  |
| or more - 750mm traffic cones, spacing 1.5m.<br>limit - 750mm traffic cones, spacing 1.5m,<br>s to BS EN 12352:2006 should<br>n Table A1.3 (Appendix 1).                    | G                                                                                                                   | XX       | G                 |                                                                       |  |