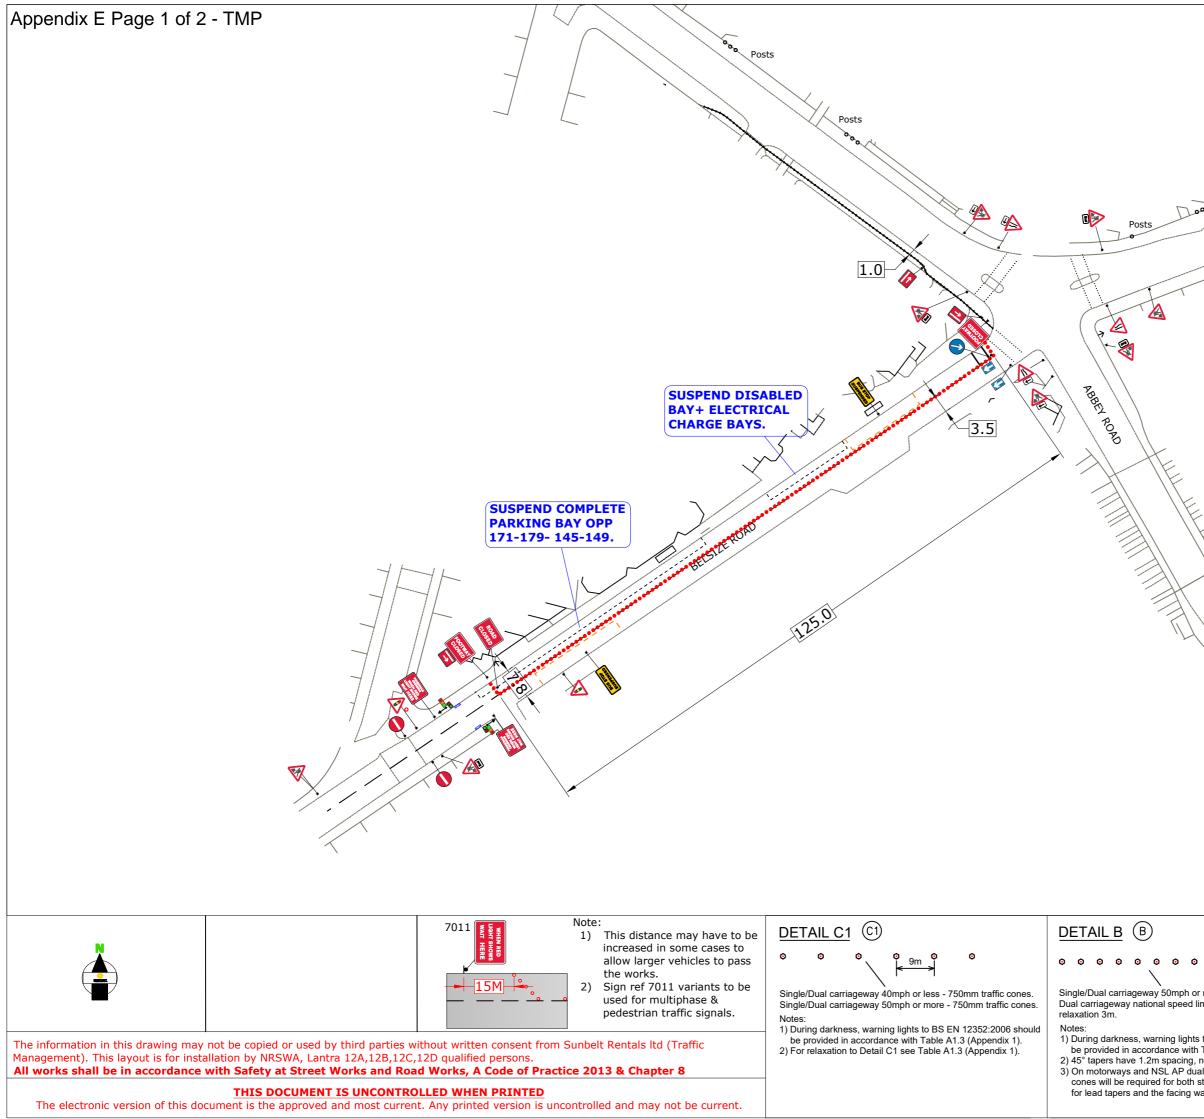

Appendix Document to read in conjunction with CMP Abbey Road Phase 3

This document includes the following;

Appendix A - Section 2 Q8, Site Location Plan Appendix B - Section 2 Q10, Nearest potential receptors Appendix C - Section 3 Q18 – Temporary Structures, Tower Crane Layout Appendix D - Hoarding layout Appendix E – TMP page 1 Appendix E – TMP page 2 Appendix F – Logistics