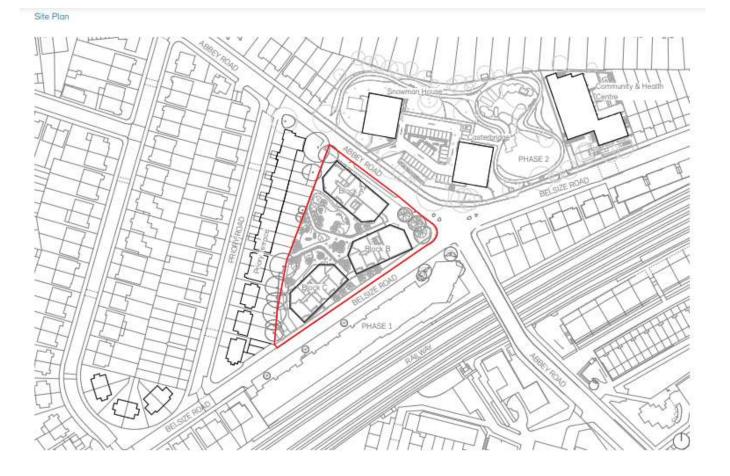

Appendix Document to read in conjunction with CMP Abbey Road Phase 3

This document includes the following;

Appendix A - Section 2 Q8, Site Location Plan Appendix B - Section 2 Q10, Nearest potential receptors Appendix C - Section 3 Q18 – Temporary Structures, Tower Crane Layout Appendix D - Hoarding layout Appendix E – TMP page 1 Appendix E – TMP page 2 Appendix F – Logistics

Appendix A – Section 2 Q8, Site Location Plan





## Appendix B – Section 2 Q10, Nearest potential receptors

Appendix C – Section 3 Q18 – Temporary Structures, Tower Crane Layout



Appendix D – Hoarding layout





|                                                                                                                                                                             |                                                                                                                     |          | 7                 | V9                                                                    |  |
|-----------------------------------------------------------------------------------------------------------------------------------------------------------------------------|------------------------------------------------------