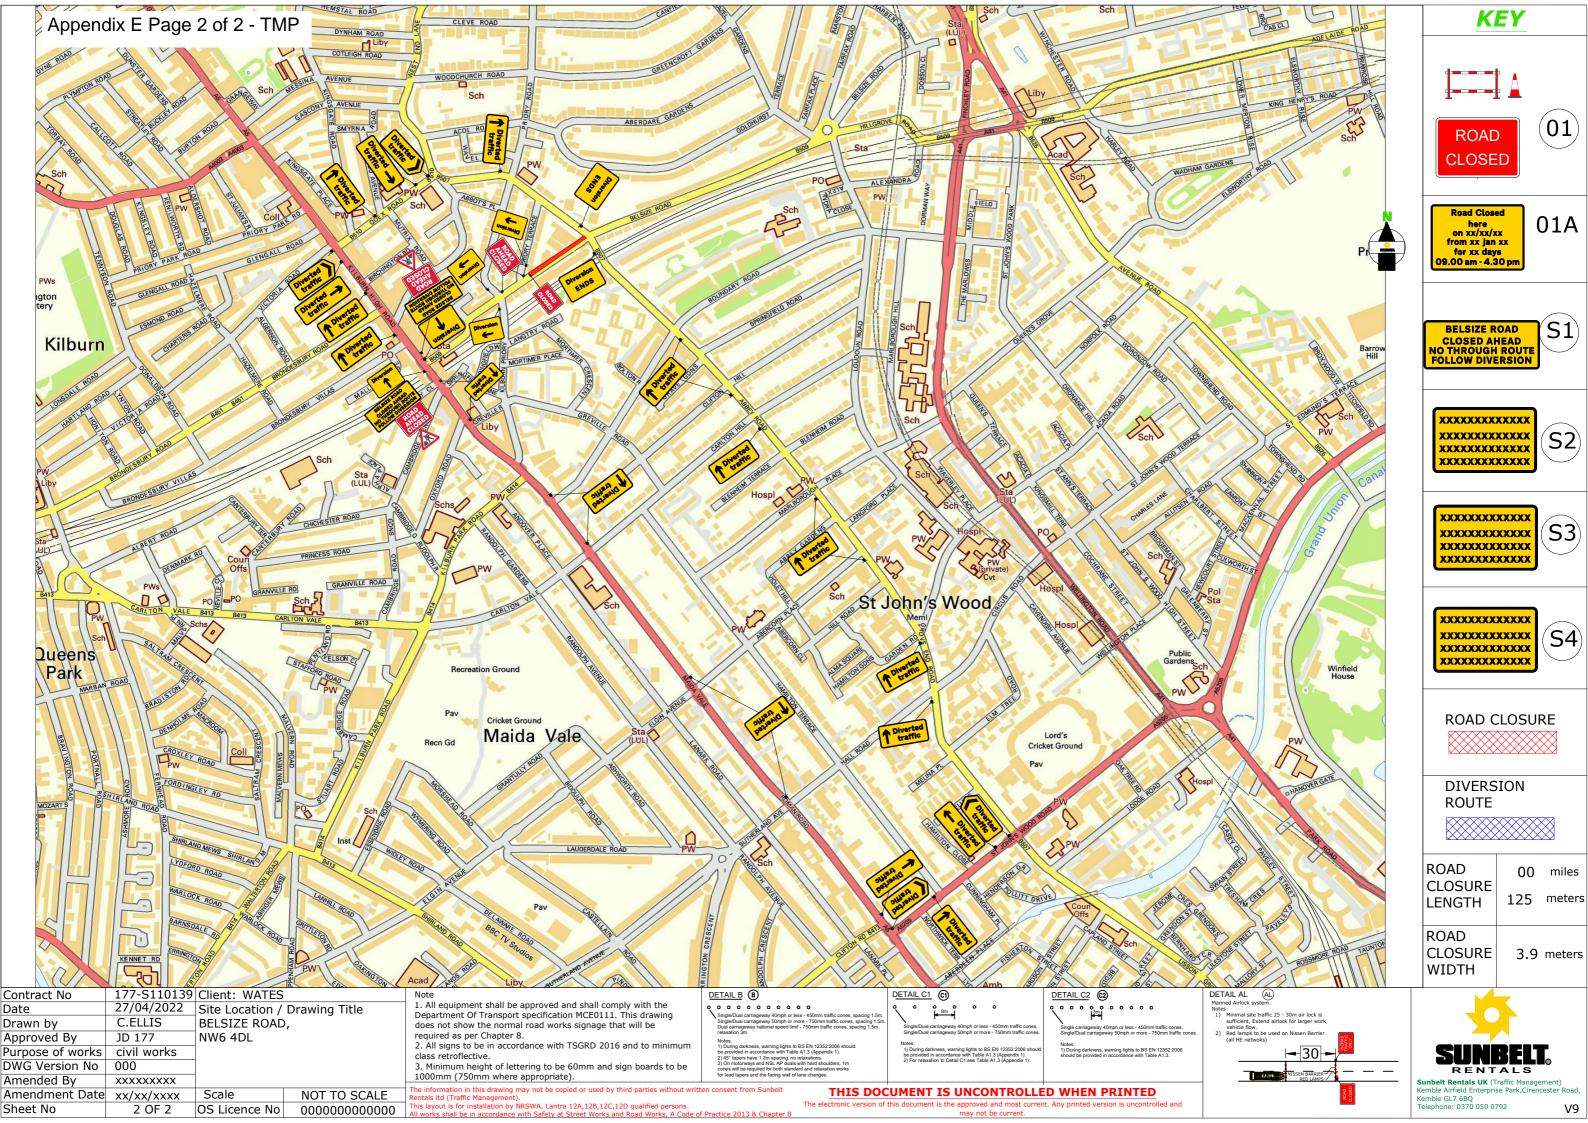

Appendix Document to read in conjunction with CMP Abbey Road Phase 3

This document includes the following;

Appendix A - Section 2 Q8, Site Location Plan Appendix B - Section 2 Q10, Nearest potential receptors Appendix C - Section 3 Q18 – Temporary Structures, Tower Crane Layout Appendix D - Hoarding layout Appendix E – TMP page 1 Appendix E – TMP page 2 Appendix F – Logistics