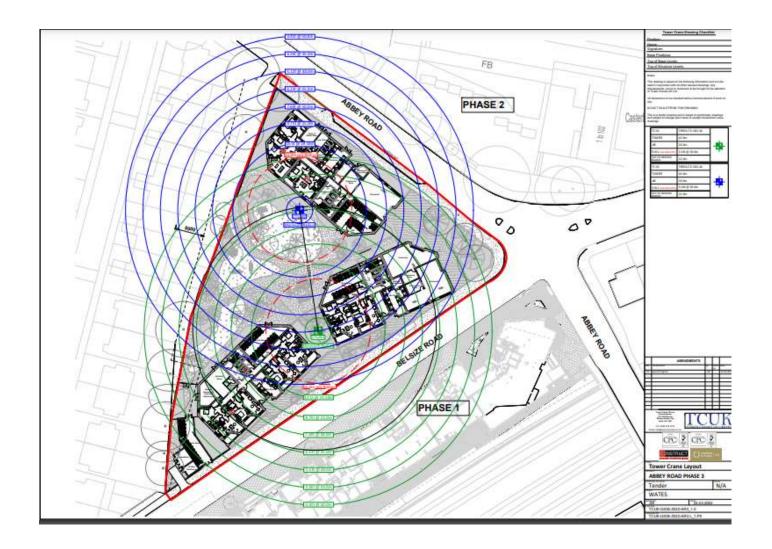

## Appendix B – Section 2 Q10, Nearest potential receptors

Appendix C – Section 3 Q18 – Temporary Structures, Tower Crane Layout

Appendix D – Hoarding layout

|                                                                                                                                                                             |                                                                                                                     |          | 7                 | V9                                                                    |  |
|-----------------------------------------------------------------------------------------------------------------------------------------------------------------------------|---------------------------------------------------------------------------------------------------------------------|----------|-------------------|-----------------------------------------------------------------------|--|
|                                                                                                                                                                             | SUNDELLS<br>SUNDELS<br>Sunder Rentals UK (Traffic management)<br>Kemble Airfield Enterprise Park, Cirencester Road, |          |                   |                                                                       |  |
|                                                                                                                                                                             |                                                                                                                     |          |                   |                                                                       |  |
|                                                                                                                                                                             |                                                                                                                     |          |                   |                                                                       |  |
|                                                                                                                                                                             | Kemble GL7 6BQ<br>Telephone: 0370 050 0792                                                                          |          |                   |                                                                       |  |
|                                                                                                                                                                             | Site Location / Drawing Title<br>BELSIZE ROAD,                                                                      |          |                   |                                                                       |  |
| H                                                                                                                                                                           | NW6 4                                                                                                               |          |                   |                                                                       |  |
| Posts                                                                                                                                                                       | Client: WATES<br>Contract No 177-S110130                                                                            |          |                   |                                                                       |  |
| sou la                                                                                                                                                                      | Date<br>Drawn by                                                                                                    |          | C.E               | 27/04/2022<br>C.ELLIS                                                 |  |
|                                                                                                                                                                             | Approved By<br>Purpose of works<br>DWG Version No<br>Amended by<br>Amendment Date<br>Scale                          |          | civi              | JD 177<br>civil works<br>001<br>XXXXXXXXX<br>XXXXXXXX<br>NOT TO SCALE |  |
| T                                                                                                                                                                           |                                                                                                                     |          | XXX               |                                                                       |  |
|                                                                                                                                                                             |                                                                                                                     |          |                   |                                                                       |  |
|                                                                                                                                                                             | Sheet                                                                                                               | No       | 1                 | of 2                                                                  |  |
|                                                                                                                                                                             |                                                                                                                     | OF ROAD  | <b>20</b><br>MIN  | мрн<br>20 М                                                           |  |
|                                                                                                                                                                             | FIRST                                                                                                               | SIGN TO  | MAY               | 45 M                                                                  |  |
|                                                                                                                                                                             | SIDEW                                                                                                               |          |                   | <b>0.5</b> M                                                          |  |
|                                                                                                                                                                             | LONG                                                                                                                |          |                   | <b>0.5</b> M                                                          |  |
|                                                                                                                                                                             |                                                                                                                     |          | I - 153           | 37061                                                                 |  |
|                                                                                                                                                                             | KEY                                                                                                                 |          |                   |                                                                       |  |
| //                                                                                                                                                                          |                                                                                                                     |          |                   | е                                                                     |  |
| E                                                                                                                                                                           |                                                                                                                     |          |                   | -                                                                     |  |
| LE .                                                                                                                                                                        | 8                                                                                                                   | 🖁 Tem    | Ip Ped            | Crossing                                                              |  |
|                                                                                                                                                                             |                                                                                                                     |          | king S<br>trolled |                                                                       |  |
|                                                                                                                                                                             | <ul> <li>Pedestrian Barrier</li> <li>Perm signal head</li> <li>● Bus Stop</li> </ul>                                |          |                   |                                                                       |  |
|                                                                                                                                                                             |                                                                                                                     |          |                   |                                                                       |  |
|                                                                                                                                                                             | PHASE 1   PED     GO   GO                                                                                           |          | PED I             | PED PHASE 2                                                           |  |
|                                                                                                                                                                             |                                                                                                                     |          |                   |                                                                       |  |
|                                                                                                                                                                             |                                                                                                                     |          | •                 | $\checkmark$                                                          |  |
|                                                                                                                                                                             | R                                                                                                                   | 5        | R                 | 3                                                                     |  |
|                                                                                                                                                                             | G                                                                                                                   | 40       | G                 | 7                                                                     |  |
|                                                                                                                                                                             |                                                                                                                     |          |                   |                                                                       |  |
|                                                                                                                                                                             |                                                                                                                     |          |                   |                                                                       |  |
|                                                                                                                                                                             | 1 1                                                                                                                 |          |                   | 11                                                                    |  |
|                                                                                                                                                                             |                                                                                                                     |          |                   |                                                                       |  |
|                                                                                                                                                                             | D                                                                                                                   | XY       | D                 |                                                                       |  |
|                                                                                                                                                                             | R                                                                                                                   | XX<br>XX | R                 | XX<br>XX                                                              |  |
| 0 0 0                                                                                                                                                                       | R<br>G                                                                                                              | XX<br>XX | R<br>G            | XX<br>XX                                                              |  |
| r more - 750mm traffic cones, spacing 1.5m.                                                                                                                                 |                                                                                                                     |          |                   |                                                                       |  |
| or more - 750mm traffic cones, spacing 1.5m.<br>limit - 750mm traffic cones, spacing 1.5m,<br>s to BS EN 12352:2006 should                                                  |                                                                                                                     |          |                   |                                                                       |  |
| or more - 750mm traffic cones, spacing 1.5m.<br>limit - 750mm traffic cones, spacing 1.5m,<br>s to BS EN 12352:2006 should<br>n Table A1.3 (Appendix 1).<br>no relaxations. |                                                                                                                     |          |                   |                                                                       |  |
| or more - 750mm traffic cones, spacing 1.5m.<br>limit - 750mm traffic cones, spacing 1.5m,<br>s to BS EN 12352:2006 should<br>n Table A1.3 (Appendix 1).                    | G                                                                                                                   | XX       | G                 |                                                                       |  |