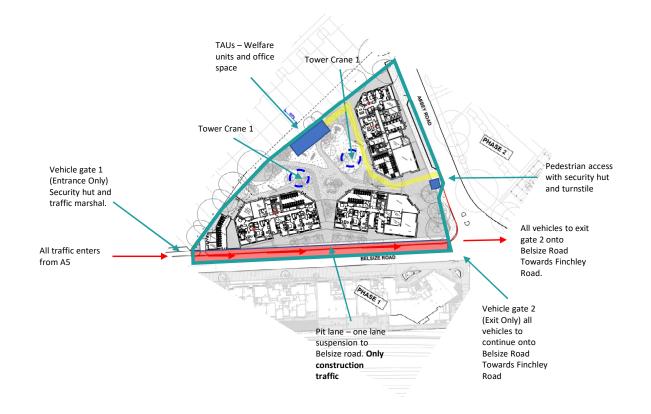

acing 1.5m.<br>limit - 750mm traffic cones, spacing 1.5m,<br>s to BS EN 12352:2006 should<br>n Table A1.3 (Appendix 1).<br>no relaxations. |                                                                                                                     |          |                   |                                                                       |  |
| or more - 750mm traffic cones, spacing 1.5m.<br>limit - 750mm traffic cones, spacing 1.5m,<br>s to BS EN 12352:2006 should<br>n Table A1.3 (Appendix 1).                    | G                                                                                                                   | XX       | G                 |                                                                       |  |



## Appendix F – Logistics Plan