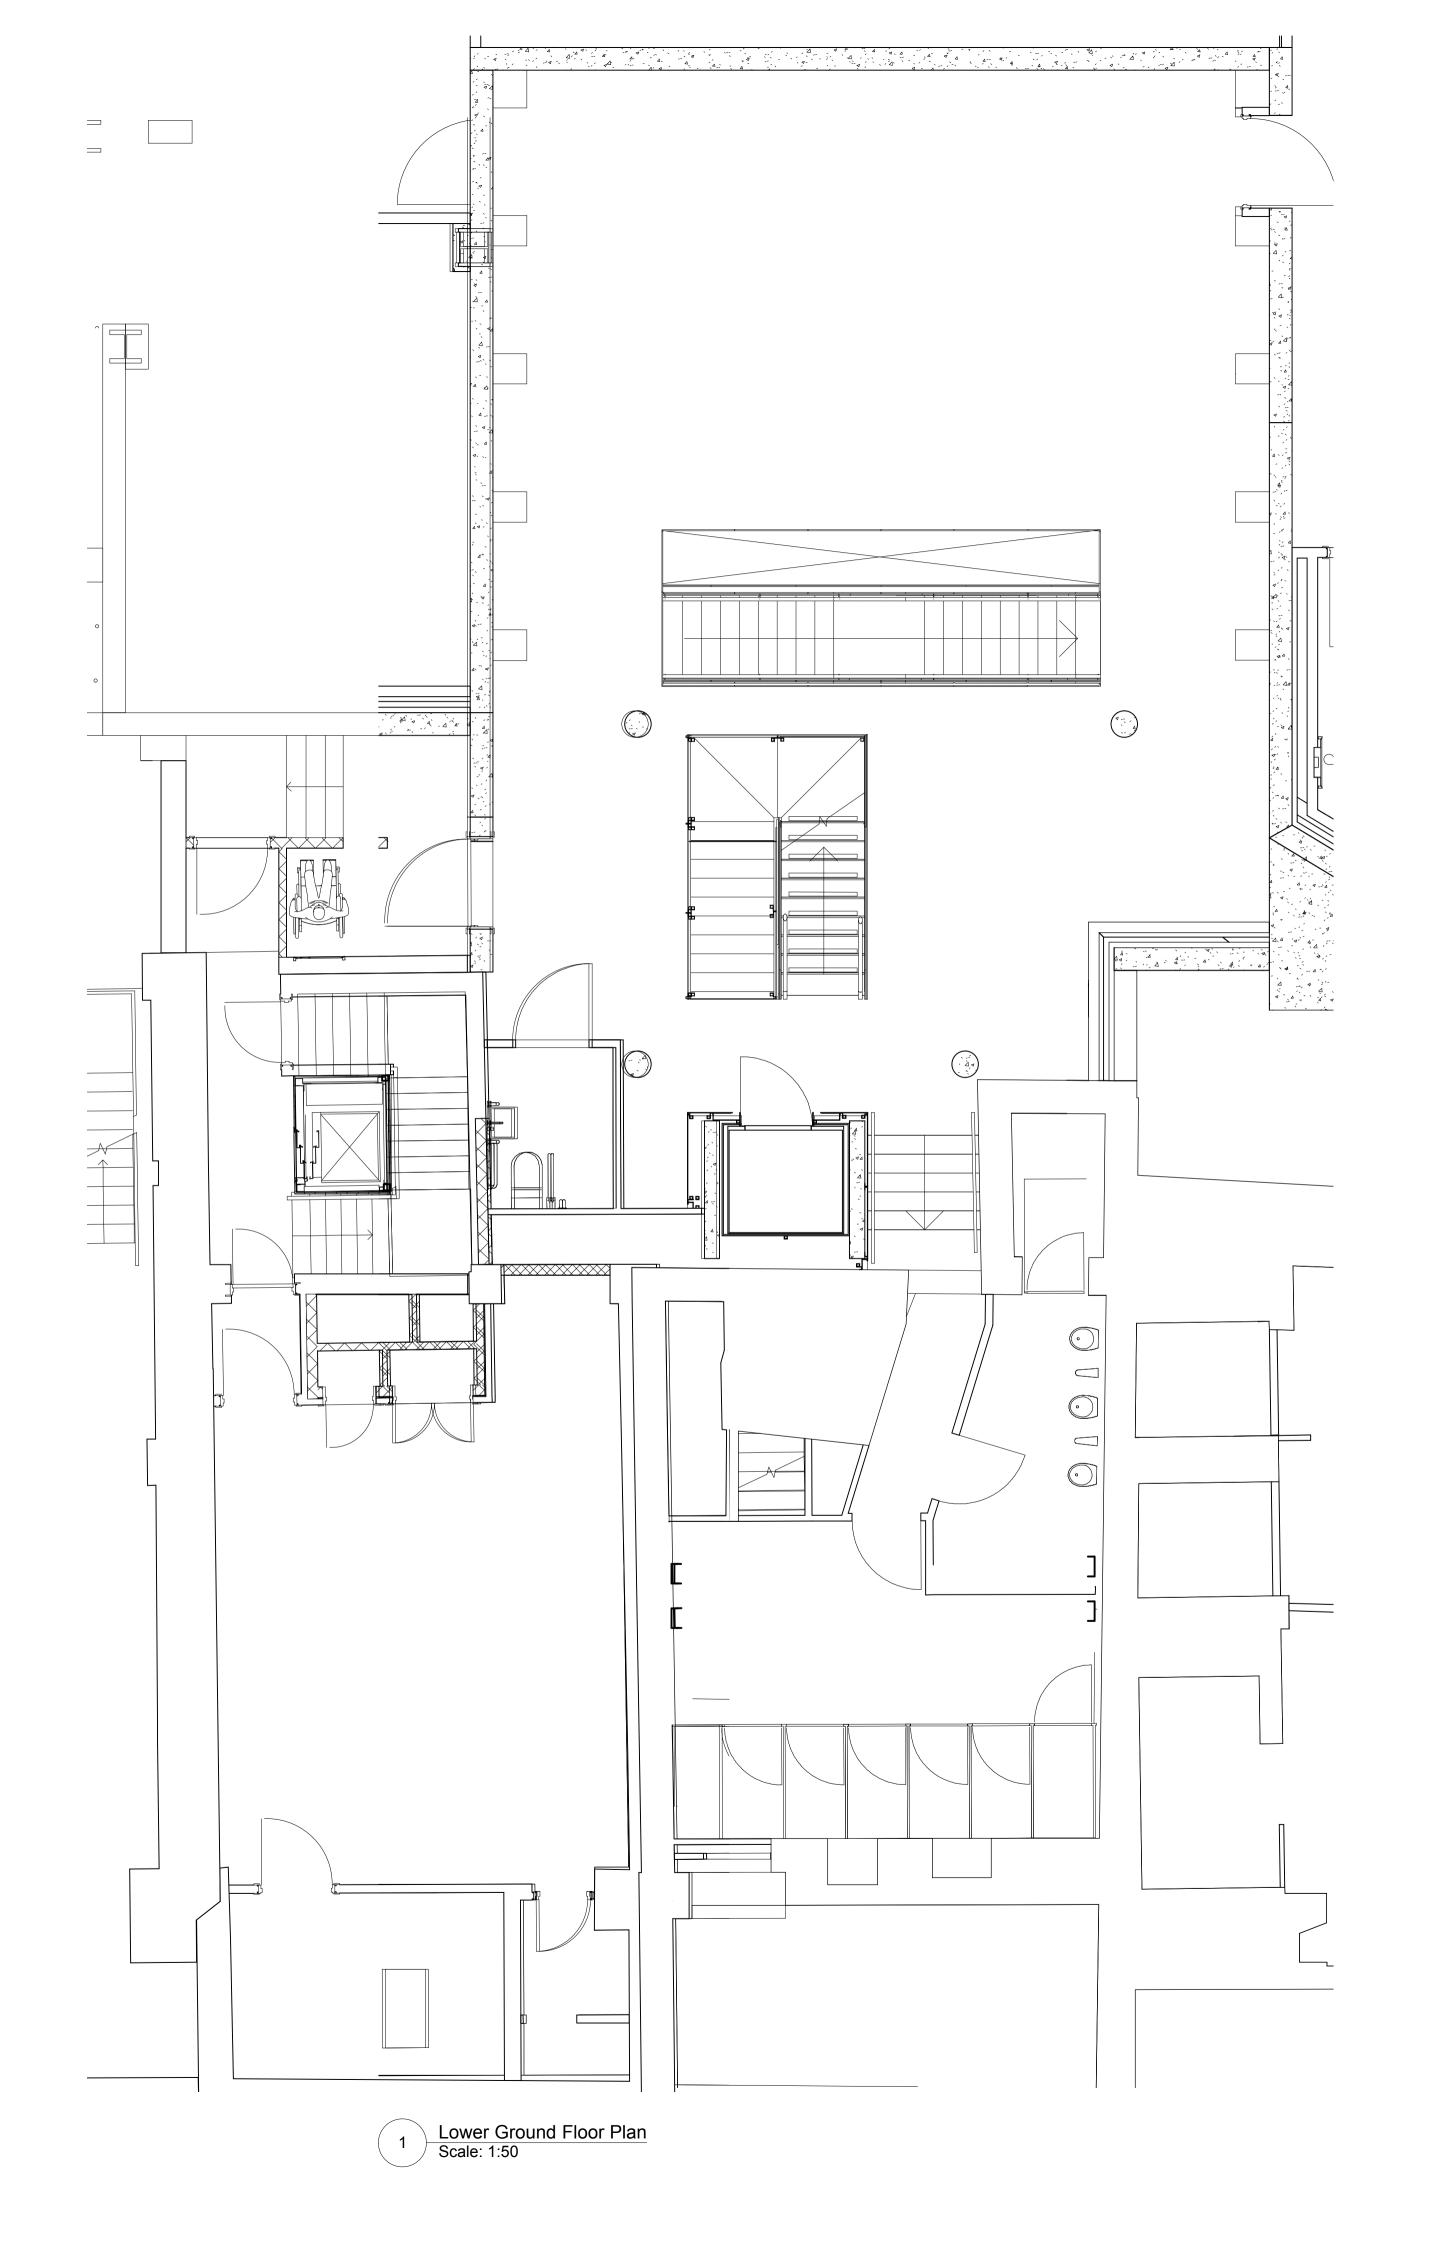

2 Ground Floor Plan Scale: 1:50 Copyright: All rights reserved. This drawing must not be reproduced without permission.

Only the original drawing should be relied upon. Contractors, subcontractors and suppliers must verify all dimensions on site before commencing any work or making any shop drawings. All shop drawings to be submitted to the architect for comment prior to fabrication.

This drawing is to be read in conjunction with the Architect's specification, bills of quantities / schedules, structural, mechanical & electrical drawings and all discrepancies are to be reported to the architect.

Do not scale from this drawing. Dimensions are in millimetres unless otherwise stated.

revision / date / amendments

0 0.5 1 2m 4m

# Archer Humphryes Architects

Basement Central House 142 Central Street London, United Kingdom EC1V 8AR T : +44 (0) 20 7251 8555

project title St Giles Outernet

| drawing title                       | scale         | date          |
|-------------------------------------|---------------|---------------|
| Existing Lower Ground &             | 1:50 @A1      | 13.06.22      |
| Ground Floor Plans                  | drawn<br>HJ   | checked<br>DA |
| drawing number<br>AHA/ STG EX / 099 | revision<br>- |               |
|                                     |               |               |