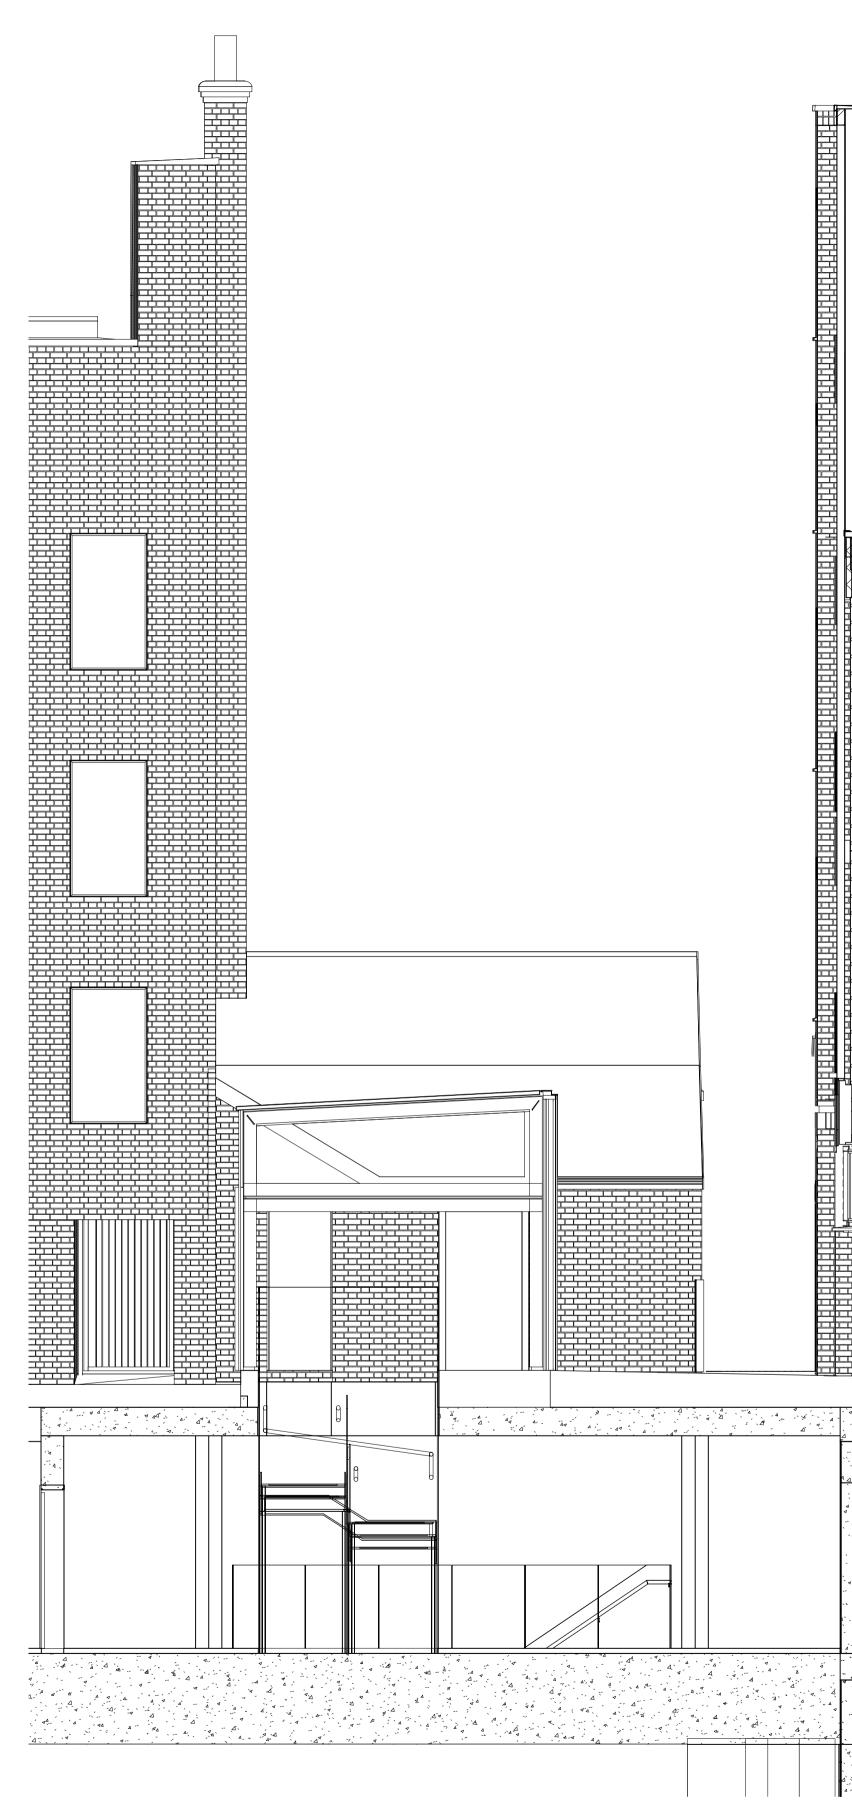

Existing 26 Denmark Street Rear Yard (North) Elevation Scale: 1:50

1

Copyright: All rights reserved. This drawing must not be reproduced without permission.

Only the original drawing should be relied upon. Contractors, subcontractors and suppliers must verify all dimensions on site before commencing any work or making any shop drawings. All shop drawings to be submitted to the architect for comment prior to fabrication.

# Archer Humphryes Architects

Basement Central House 142 Central Street London, United Kingdom EC1V 8AR T : +44 (0) 20 7251 8555

project title

St Giles Outernet

drawing title Existing 26 Denmark Street & 22 Denmark Place Rear Yard Elevations scale date drawing number AHA/ STG EX/201