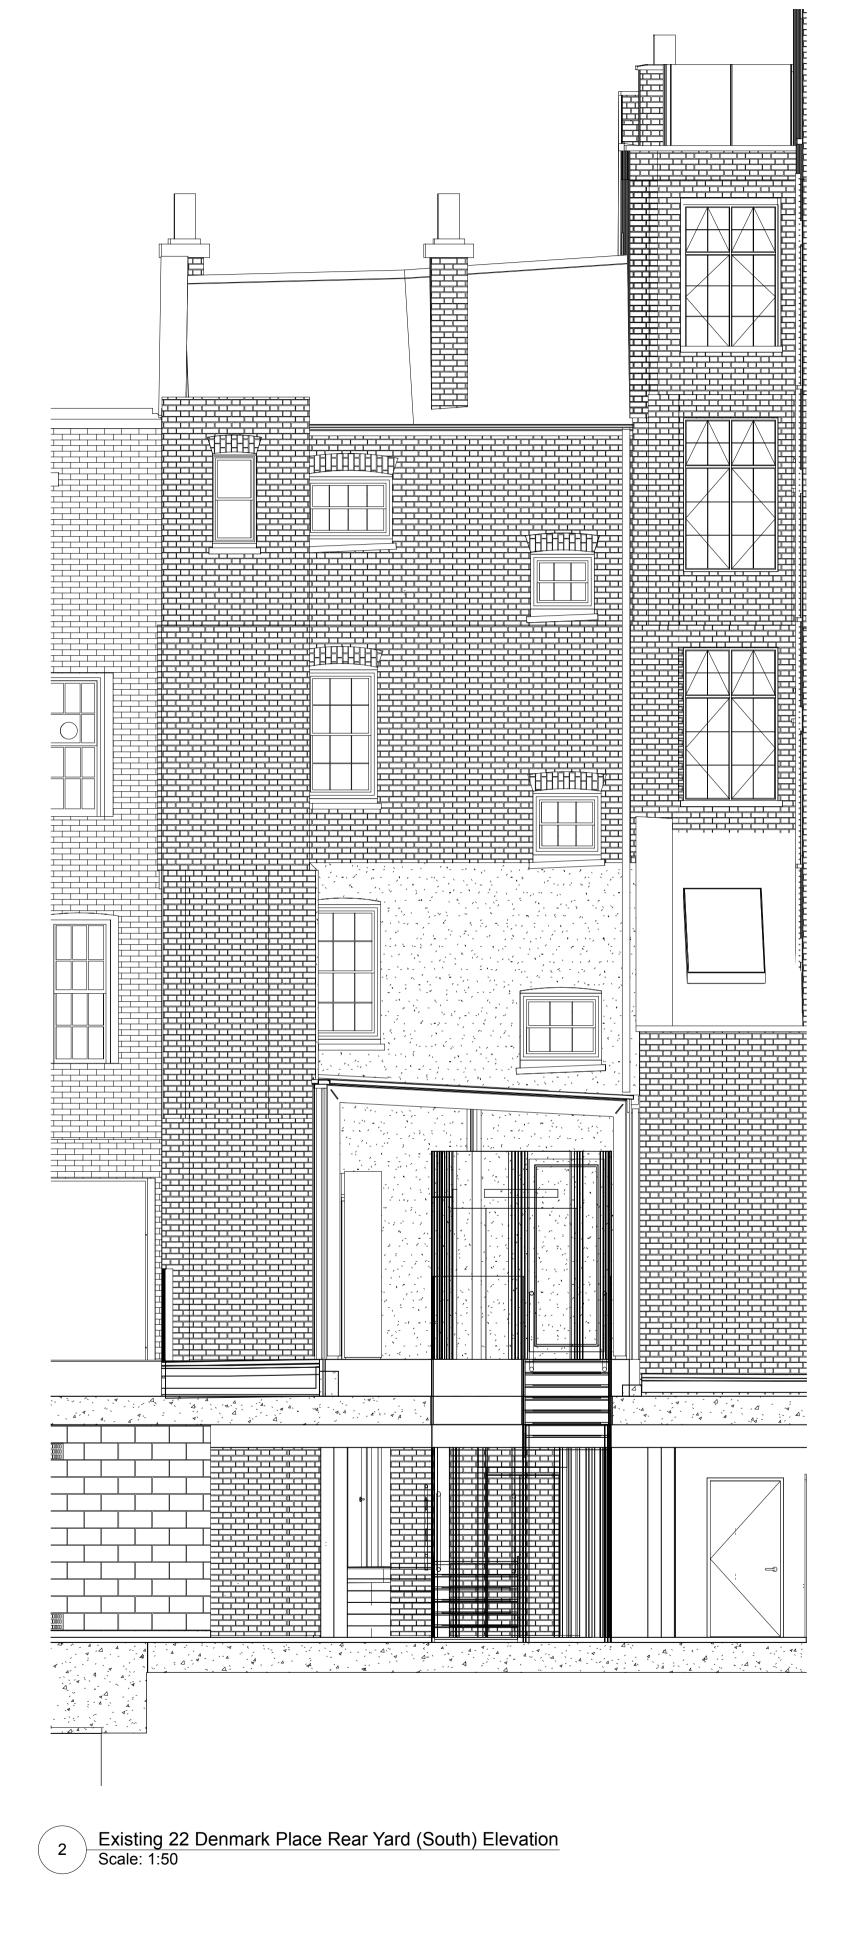

Existing 26 Denmark Street Rear Yard (North) Elevation Scale: 1:50

1

Copyright: All rights reserved. This drawing must not be reproduced without permission.

Only the original drawing should be relied upon. Contractors, subcontractors and suppliers must verify all dimensions on site before commencing any work or making any shop drawings. All shop drawings to be submitted to the architect for comment prior to fabrication.