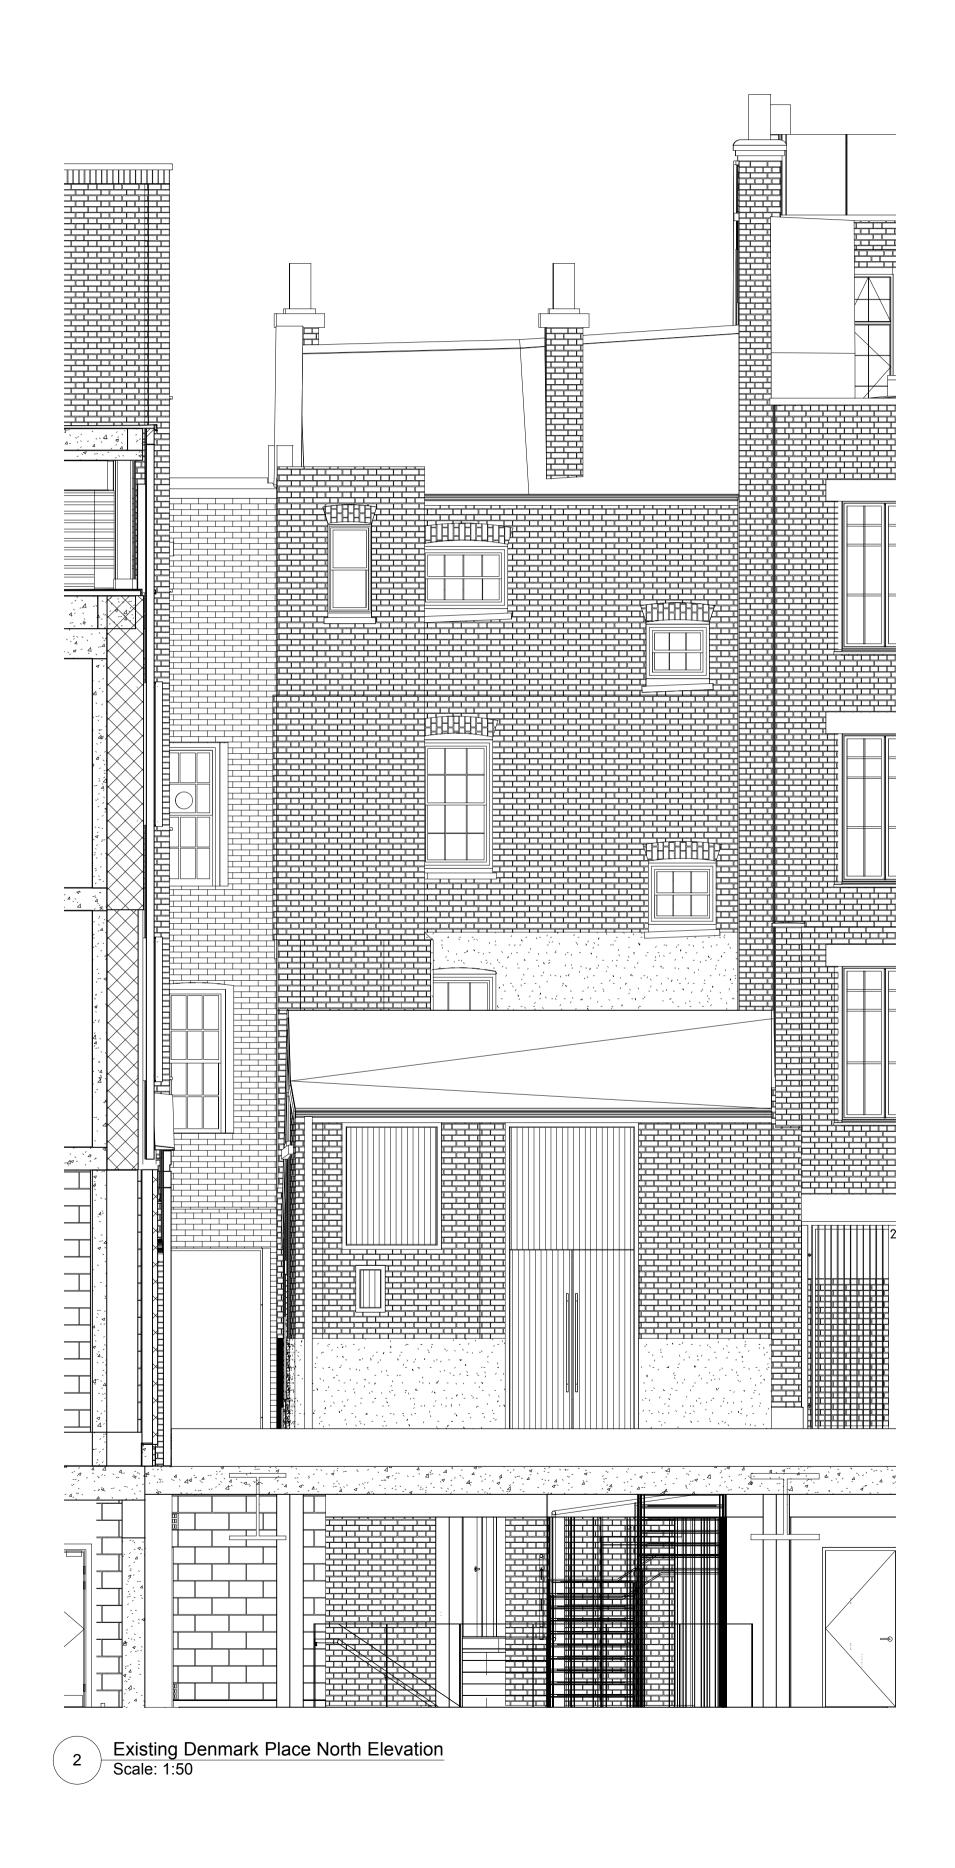

Existing 26 Denmark Street Rear Yard (North) Elevation Scale: 1:50

1

Copyright: All rights reserved. This drawing must not be reproduced without permission.

Only the original drawing should be relied upon. Contractors, subcontractors and suppliers must verify all dimensions on site before commencing any work or making any shop drawings. All shop drawings to be submitted to the architect for comment prior to fabrication.