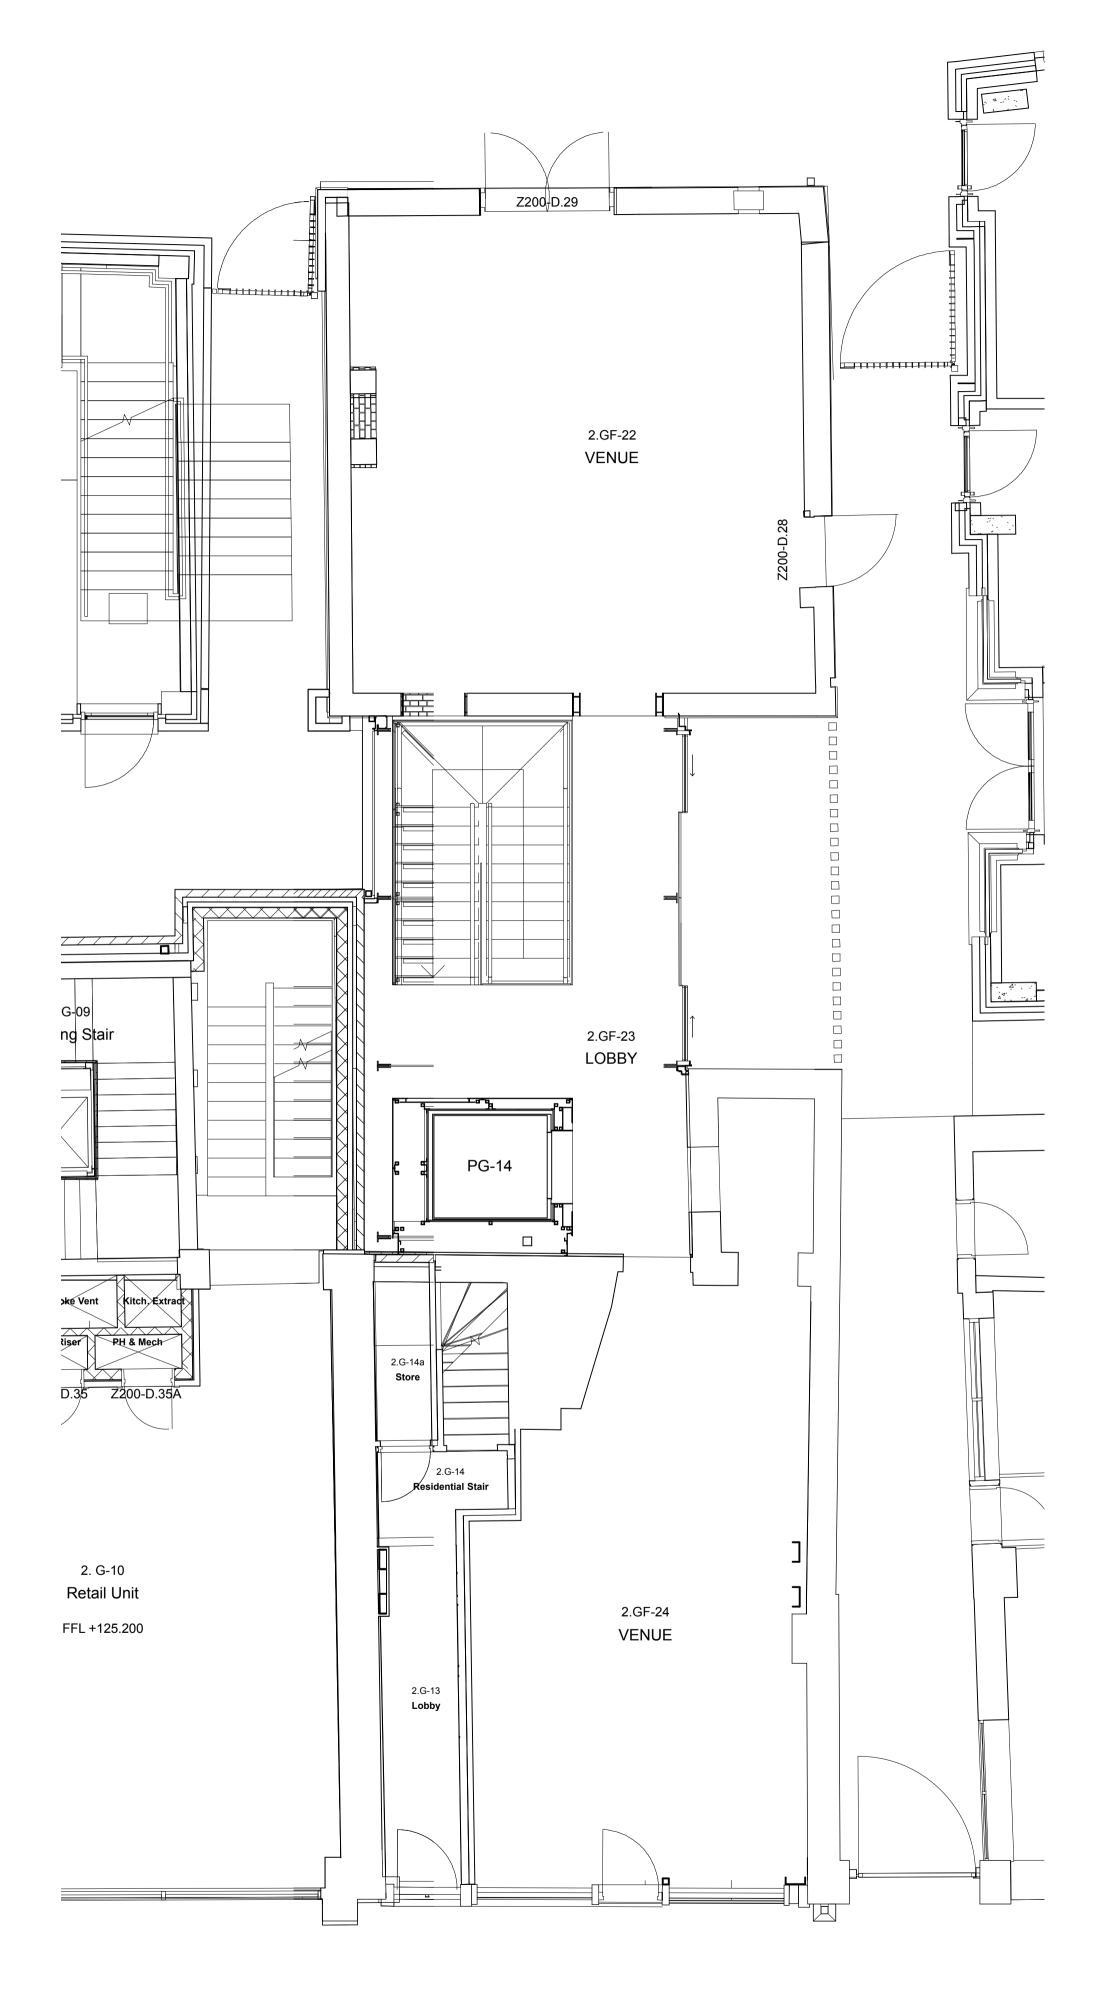

2 Ground Floor Plan Scale: 1:50 Copyright: All rights reserved. This drawing must not be reproduced without permission.

Only the original drawing should be relied upon. Contractors, subcontractors and suppliers must verify all dimensions on site before commencing any work or making any shop drawings. All shop drawings to be submitted to the architect for comment prior to fabrication.

This drawing is to be read in conjunction with the Architect's specification, bills of quantities / schedules, structural, mechanical & electrical drawings and all discrepancies are to be reported to the architect.

Do not scale from this drawing. Dimensions are in millimetres unless otherwise stated.

revision / date / amendments

0 0.5 1 2m 4m

# Archer Humphryes Architects

Basement Central House 142 Central Street London, United Kingdom EC1V 8AR T : +44 (0) 20 7251 8555

project title St Giles Outernet

| drawing title                       | scale         | date          |
|-------------------------------------|---------------|---------------|
| Existing Lower Ground &             | 1:50 @A1      | 13.06.22      |
| Ground Floor Plans                  | drawn<br>HJ   | checked<br>DA |
| drawing number<br>AHA/ STG EX / 099 | revision<br>- |               |
|                                     |               |               |