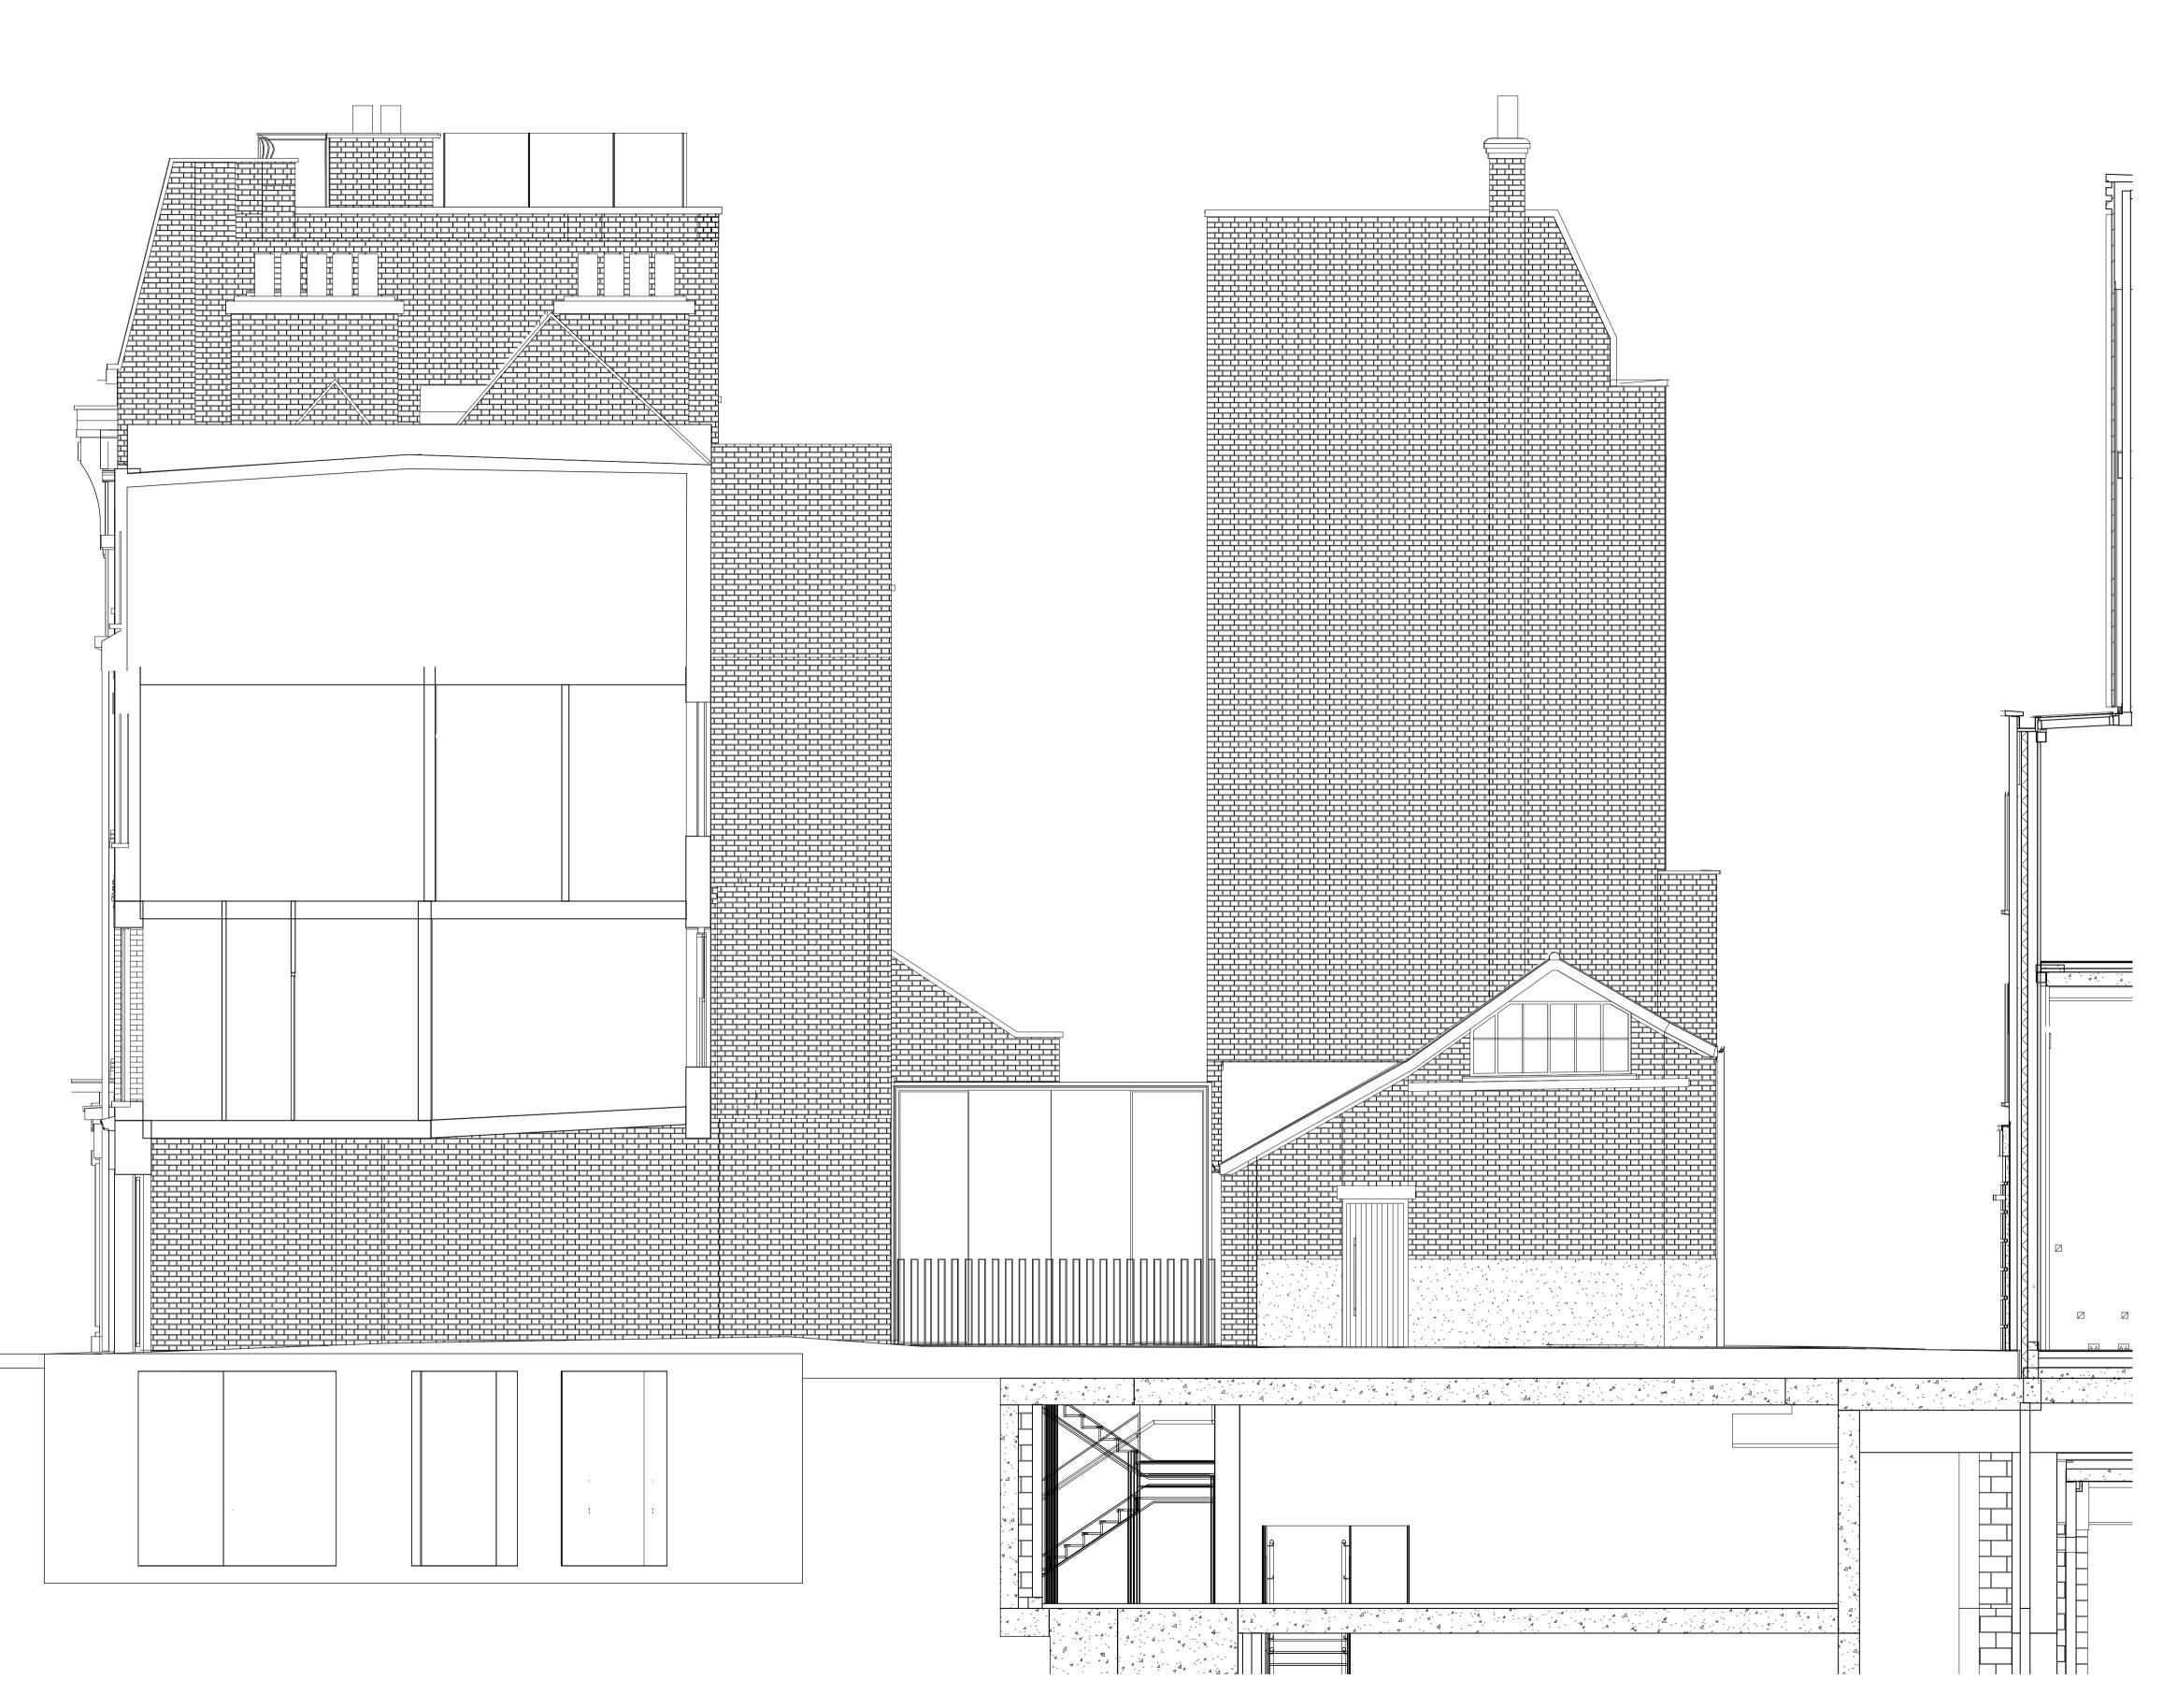

# Archer Humphryes Architects

Basement Central House 142 Central Street London, United Kingdom EC1V 8AR T : +44 (0) 20 7251 8555

project title

St Giles Outernet

drawing title Existing 26 Denmark Street & 22 Denmark Place Rear Yard Elevations scale date drawing number AHA/ STG EX/201

 
 scale
 date

 1:50
 @A1
 13.06.22

 drawn
 checked
 HJ
revision -

Existing 26 Denmark Street & 22 Denmark Place East Elevation Scale: 1:50

Copyright: All rights reserved. This drawing must not be reproduced without permission.