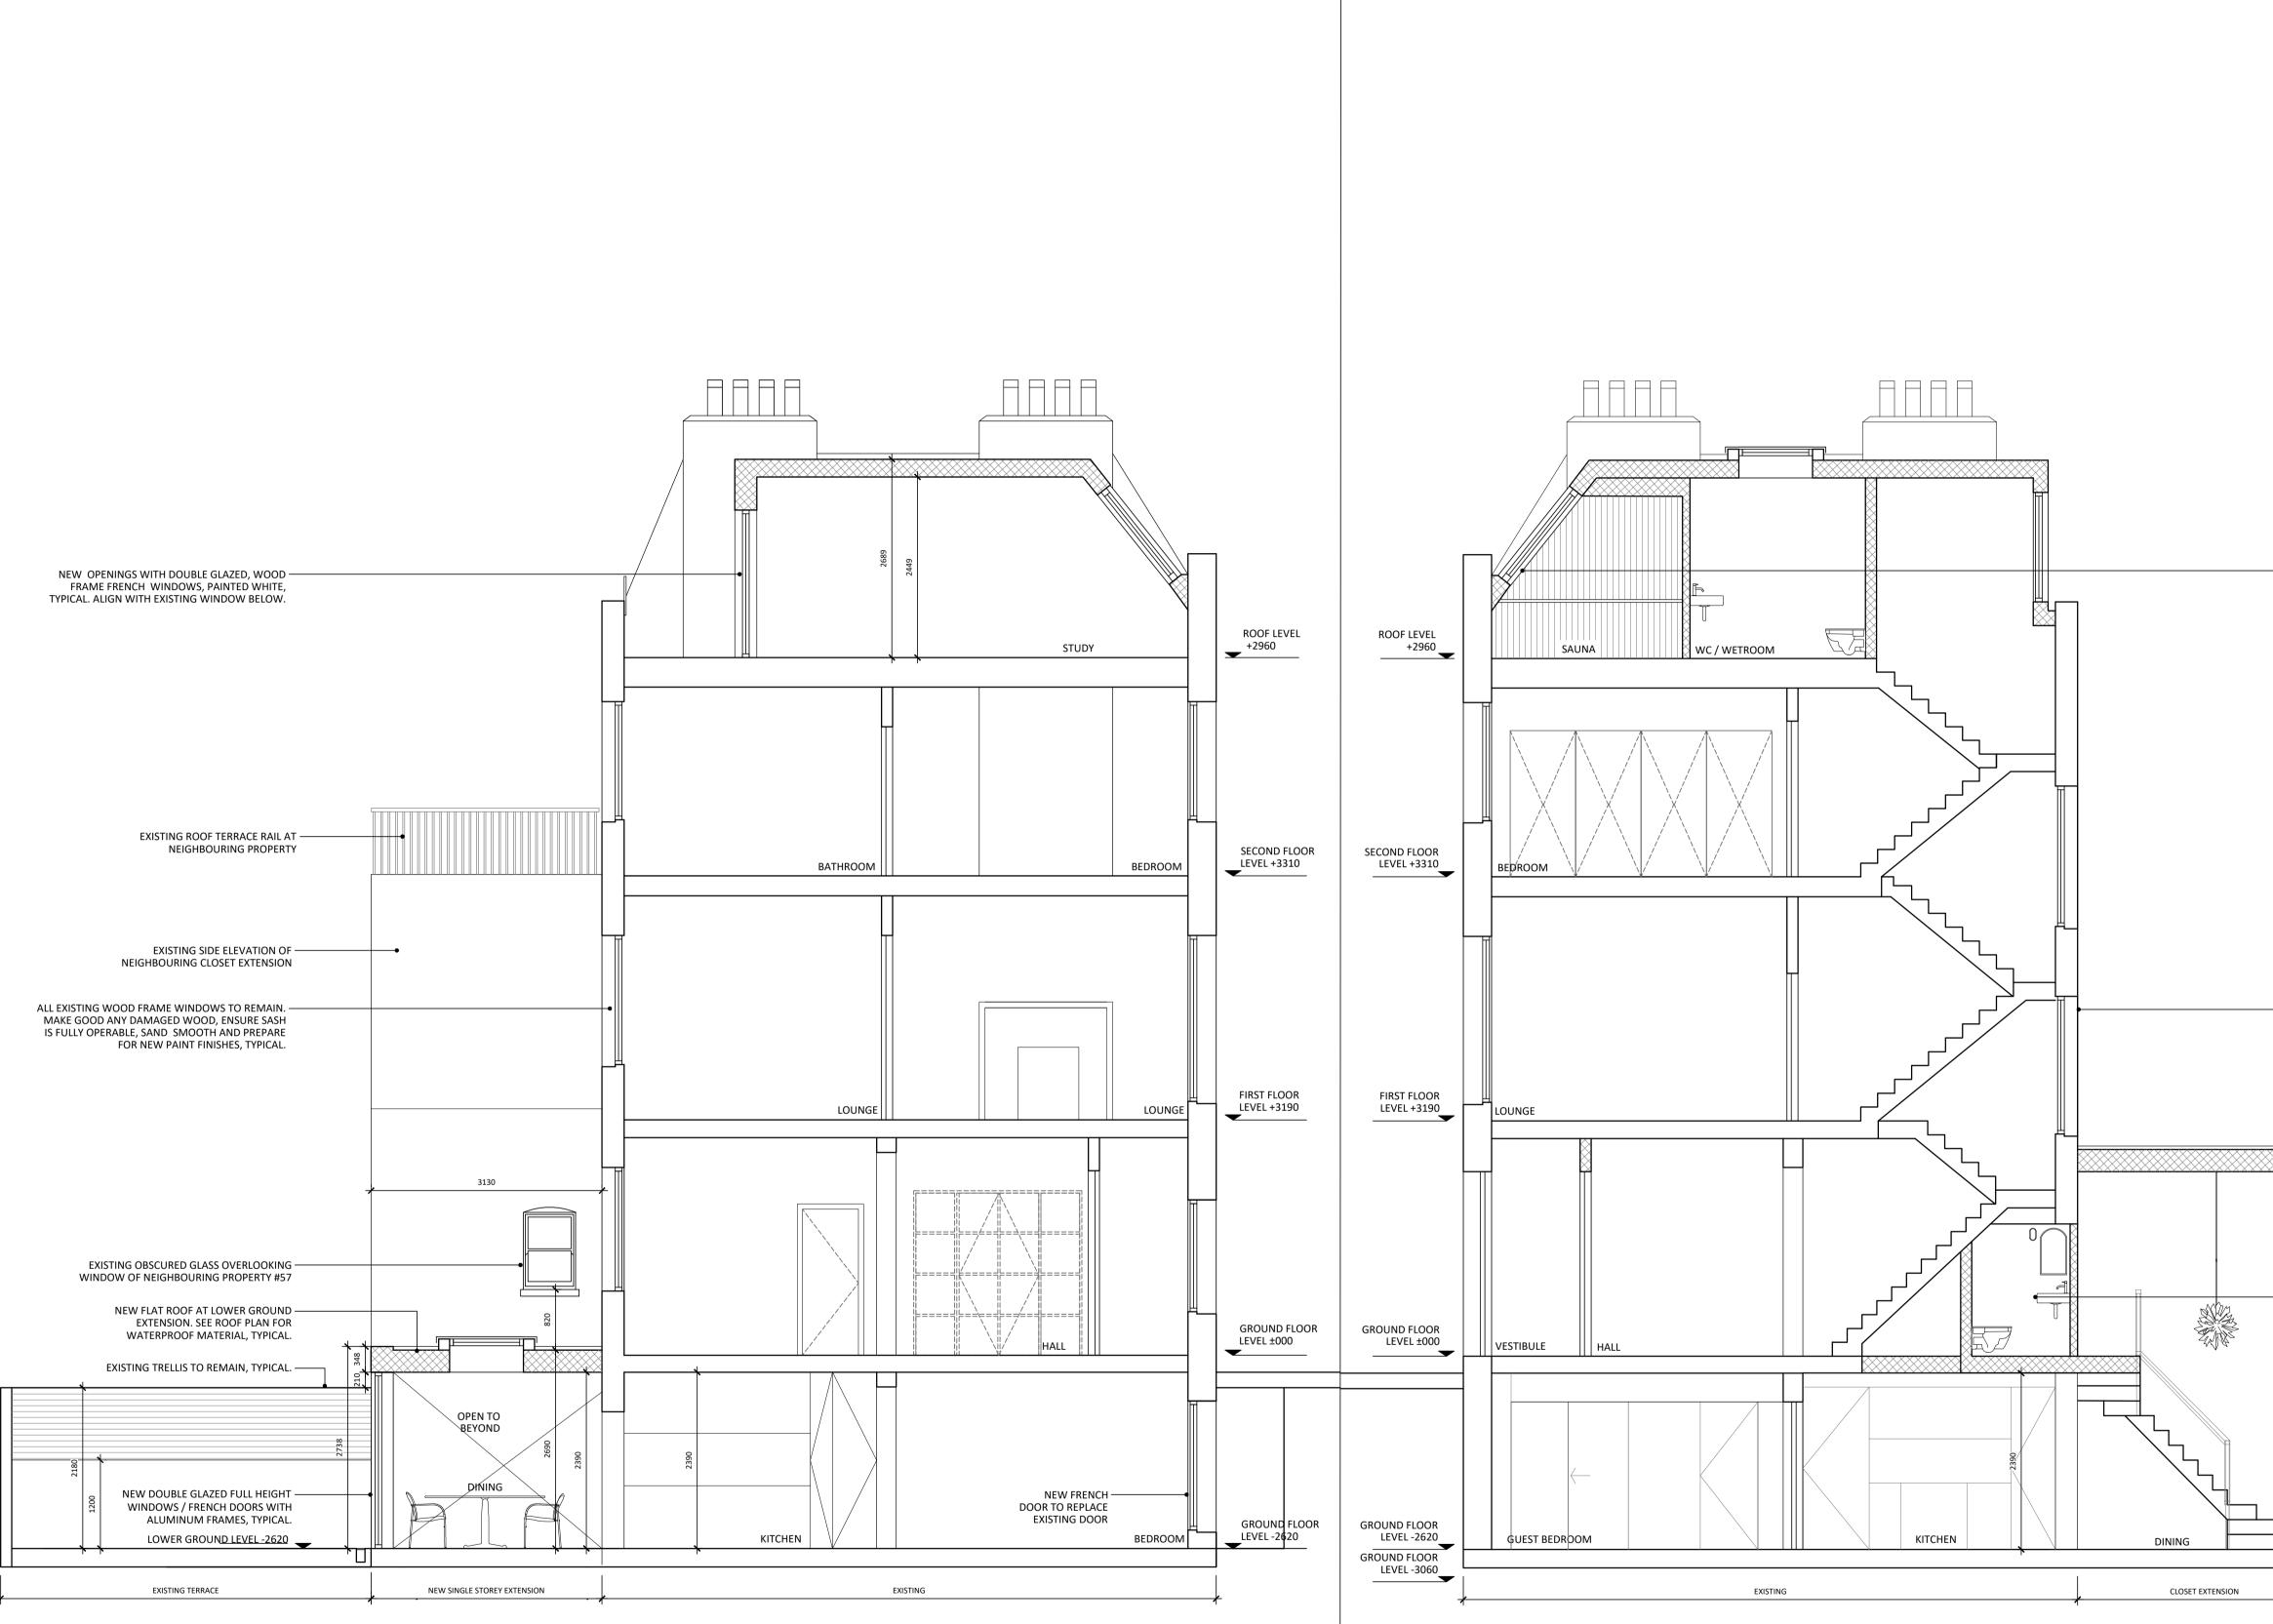

4 M

01 AS APPROVED LONG SECTION A-08 1:50 @ A1 02 AS APPROV A-08 1:50 @ A1

|                                                                                                                                                                                                                                                                                                           | PLANNING APPLICATION                                                                                                                                                                                                                                                                                                                                                                                                     |
|-----------------------------------------------------------------------------------------------------------------------------------------------------------------------------------------------------------------------------------------------------------------------------------------------------------|--------------------------------------------------------------------------------------------------------------------------------------------------------------------------------------------------------------------------------------------------------------------------------------------------------------------------------------------------------------------------------------------------------------------------|
|                                                                                                                                                                                                                                                                                                           | DUE TO ERRORS IN REPROGRAPHIC<br>PROCESSES IT IS NOT RECOMMENDED THAT<br>YOU SCALE FROM THIS DRAWING.<br>SETTING OUT TO BE AGREED ON-SITE WITH<br>THE PROJECT SUPERVISOR.<br>ALL DIMENSIONS ARE TO BE VERIFIED<br>ON-SITE BY THE GENERAL CONTRACTOR.<br>ANY DISCREPANCIES BETWEEN THIS<br>DRAWING AND OTHER INFORMATION TO BE<br>REPORTED IMMEDIATELY TO THE PROJECT<br>SUPERVISOR AND REFERRED TO MENS ET<br>MANUS LTD. |
|                                                                                                                                                                                                                                                                                                           | MENS ET MANUS LTD<br>1a Beethoven street<br>London W10 4LG<br>+44 7919 417531<br>heidi@mensetmanus.co.uk                                                                                                                                                                                                                                                                                                                 |
| NEW 1140MM X 1600MM OPERABLE, TOUGHENED AND<br>LAMINATED DOUBLE GLAZED LOW-E ROOF WINDOW,<br>THERMALLY BROKEN ALUMINUM FRAME WITH INSULATED<br>CAVITY. UV VALUE OF 1.8. SELF-CLEANING GLASS WITH<br>150MM UPSTAND, TYPICAL. VELUX OR EQUAL, TYP.                                                          | C O P Y R I G H T N O T E :<br>MENS ET MANUS LTD. EXPRESSLY<br>RESERVES THE COMMON LAW COPYRIGHT<br>AND OTHER PROPERTY RIGHTS IN THESE<br>PLANS. THESE PLANS ARE NOT TO BE<br>REPRODUCED IN ANY MANNER, NOR ARE<br>THEY TO BE ASSIGNED TO ANY THIRD<br>PARTY WITHOUT FIRST OBTAINING THE<br>EXPRESSED WRITTEN PERMISSION AND<br>CONSENT OF MENS ET MANUS, LTD.                                                           |
|                                                                                                                                                                                                                                                                                                           |                                                                                                                                                                                                                                                                                                                                                                                                                          |
| ALL EXISTING WOOD FRAME WINDOWS TO<br>REMAIN. MAKE GOOD ANY DAMAGED<br>WOOD, ENSURE SASH IS FULLY OPERABLE,                                                                                                                                                                                               | PL REV         MEM         28/04/21         B           PL REV         MEM         20/03/21         A           P.A         MEM         18/11/20            DESCRIPTION         BY         DATE         REVISION                                                                                                                                                                                                         |
| SAND SMOOTH AND PREPARE FOR NEW<br>PAINT FINISHES, TYPICAL.                                                                                                                                                                                                                                               | PROJECT                                                                                                                                                                                                                                                                                                                                                                                                                  |
| OF CLOSET EXTENSION, TYPICAL.<br>EXISTING PARTY WALL TO #53 TO REMAIN,<br>MAKE GOOD, PAINT, TYPICAL<br>NEW DOUBLE GLAZED FIXED FULL HEIGHT<br>WINDOWS WITH WOOD FRAMES, TYPICAL.<br>NEW GUEST WC; EXTEND EXISTING H&C<br>WATER; ALL PLUMBING TO TIE INTO EXISTING<br>WASTE AND DRAIN SYSTEM; THROUGH WALL | 55 PRINCESS ROAD<br>LONDON<br>NW1 8JS                                                                                                                                                                                                                                                                                                                                                                                    |
| EXTRACT TO OUTSIDE, TYPICAL.                                                                                                                                                                                                                                                                              | LARYSA KWINTKIEWICZ &<br>RAJESH CHANDY                                                                                                                                                                                                                                                                                                                                                                                   |
| NEW DOUBLE GLAZED FIXED FULL HEIGHT<br>WINDOWS WITH ALUMINUM FRAMES, TYPICAL.                                                                                                                                                                                                                             |                                                                                                                                                                                                                                                                                                                                                                                                                          |
| <del>/</del>                                                                                                                                                                                                                                                                                              | DRAWING NAME<br>PROPOSED SECTIONS<br>ISSUE FOR                                                                                                                                                                                                                                                                                                                                                                           |
|                                                                                                                                                                                                                                                                                                           | PLANNING APPLICATION SCALE 1:50 @ A1 REVISION DATE B 28/04/2021 DRAWING NUMBER                                                                                                                                                                                                                                                                                                                                           |
| /ED LONG SECTION                                                                                                                                                                                                                                                                                          | A-08                                                                                                                                                                                                                                                                                                                                                                                                                     |