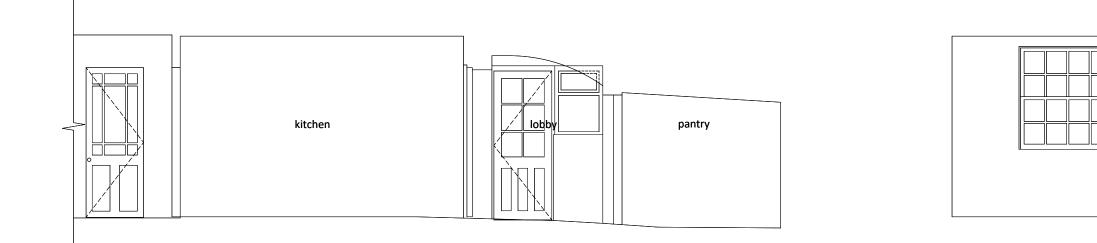

Section B-B



Section C-C



| Road<br>8 7TH<br>1713 | client:<br>Mike Thomas + Hugh Webb | project:<br>58 Argyle Street     | drawing status:<br>Planning   | job no:<br><b>893</b>     | size:<br>A3    | drawn by:<br><b>AG</b> |                |                                             |          |
|-----------------------|------------------------------------|----------------------------------|-------------------------------|---------------------------|----------------|------------------------|----------------|---------------------------------------------|----------|
| 5.com<br>5.com        |                                    | Kitchen and Pantry Refurbishment | drawing:<br>Existing Sections | drawing no:<br><b>054</b> | scale:<br>1:50 | revision no:<br>-      | - 14/06/22 Iss | I