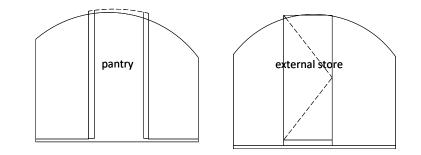

Section B-B

Section C-C

| Road<br>8 7TH<br>1713 | client:<br>Mike Thomas + Hugh Webb | project:<br>58 Argyle Street     | drawing status:<br>Planning   | job no:<br><b>893</b>     | size:<br>A3    | drawn by:<br><b>AG</b> |                |                                             |          |
|-----------------------|------------------------------------|----------------------------------|-------------------------------|---------------------------|----------------|------------------------|----------------|---------------------------------------------|----------|
| 5.com<br>5.com        |                                    | Kitchen and Pantry Refurbishment | drawing:<br>Existing Sections | drawing no:<br><b>054</b> | scale:<br>1:50 | revision no:<br>-      | - 14/06/22 Iss | Issued for Planning<br>description<br>ments | AG<br>by |