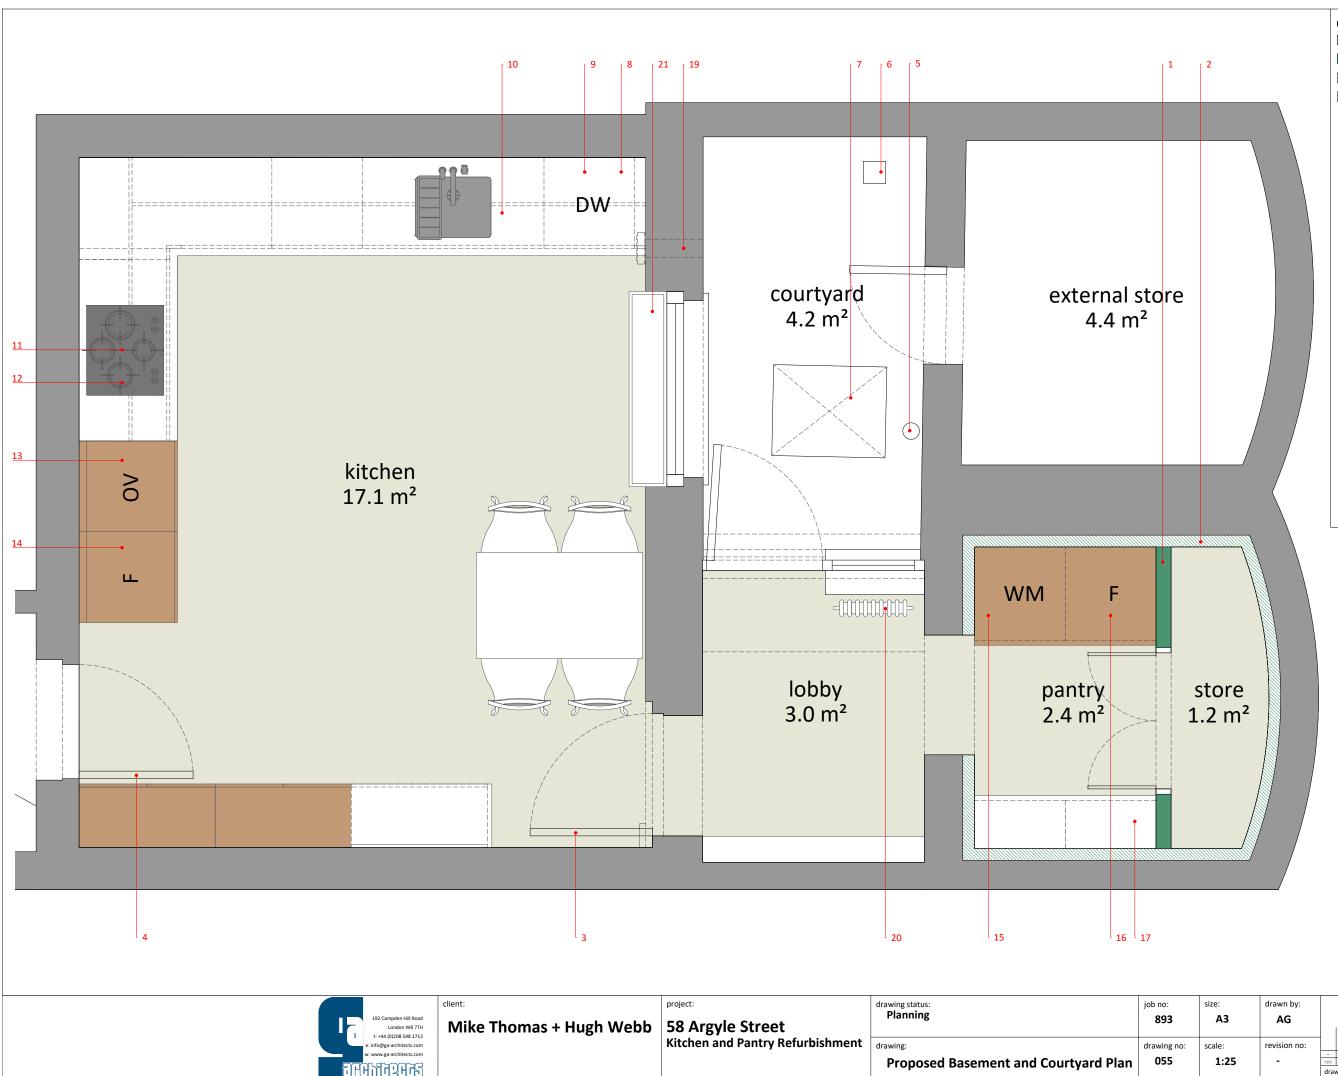

| Key: |                                                    |  |  |  |  |
|------|----------------------------------------------------|--|--|--|--|
|      | Existing walls                                     |  |  |  |  |
|      | Proposed walls                                     |  |  |  |  |
|      | Proposed insulation                                |  |  |  |  |
|      | Proposed underfloor heating                        |  |  |  |  |
| A.   | No changes to existing external doors and windows. |  |  |  |  |
| В.   | Allow for underfloor heating in the kitchen        |  |  |  |  |
| C.   | Allow for new light fixtures, switches and         |  |  |  |  |
|      | sockets throughout                                 |  |  |  |  |
| D.   | New floor finish in kitchen, lobby and pantry:     |  |  |  |  |
|      | vinyl tiles                                        |  |  |  |  |
| Ε.   | Making good and painting of courtyard +            |  |  |  |  |
|      | external store                                     |  |  |  |  |
| 1.   | Insulated wall lining                              |  |  |  |  |
| 2.   | New partition wall                                 |  |  |  |  |
| 3.   | New glazed door                                    |  |  |  |  |
| 4.   | Door with stained glass to be upgraded to FR30m    |  |  |  |  |
| 5.   | Location of manhole                                |  |  |  |  |
| 6.   | SVP                                                |  |  |  |  |
| 7.   | Drain                                              |  |  |  |  |
| 8.   | Kitchen cabinets 19 mm MDF sprayed<br>or veneered  |  |  |  |  |
| 9.   | Fully integrated dishwasher                        |  |  |  |  |
| 10.  | Undermount steel sink                              |  |  |  |  |
| 11.  | Gas hob                                            |  |  |  |  |
| 12.  | Built-in hood                                      |  |  |  |  |
| 13.  | Built-in oven + microwave                          |  |  |  |  |
| 14.  | Built-in fridge                                    |  |  |  |  |
| 15.  | Washing machine                                    |  |  |  |  |
| 16.  | Under-counter freezer                              |  |  |  |  |
| 17.  | Ikea Metod cabinets                                |  |  |  |  |
| 18.  | Shelf with undermount LED light                    |  |  |  |  |
|      |                                                    |  |  |  |  |

19. Elica Snap air guality balancer

21. Window Herbal Box

20. Raidator Stelrad Column Horizonta

|     | size:  | drawn by:    |     |            |                     |    |   |
|-----|--------|--------------|-----|------------|---------------------|----|---|
|     | A3     | AG           |     |            |                     |    |   |
|     |        |              |     |            |                     |    |   |
| no: | scale: | revision no: |     |            |                     |    |   |
|     |        |              | -   | 14/06/22   | Issued for Planning | A  | G |
|     | 1:25   | -            | rev | date       | description         | by | / |
|     |        |              | dra | wing among | iments              |    |   |