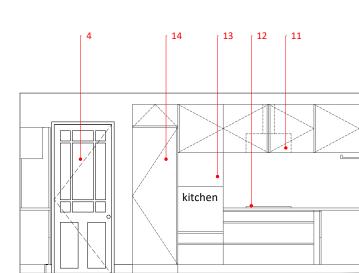

21. Window Herbal Box

6.

8.

13.

14.

16.

17.

SVP

11. Gas hob 12.

Built-in hood

Built-in fridge

Washing machine

Under-counter freezer

Ikea Metod cabinets Shelf with undermount LED light 19. Elica Snap air quality balancer 20. Raidator Stelrad Column Horizontal

Existing walls Proposed walls Proposed insulation Proposed underfloor heating

sockets throughout

New partition wall

vinyl tiles

No changes to existing external doors and

Allow for underfloor heating in the kitchen Allow for new light fixtures, switches and

New floor finish in kitchen, lobby and pantry:

Door with stained glass to be upgraded to FR30m

Kitchen cabinets 19 mm MDF sprayed

Fully integrated dishwasher

Built-in oven + microwave

Making good and painting of courtyard +