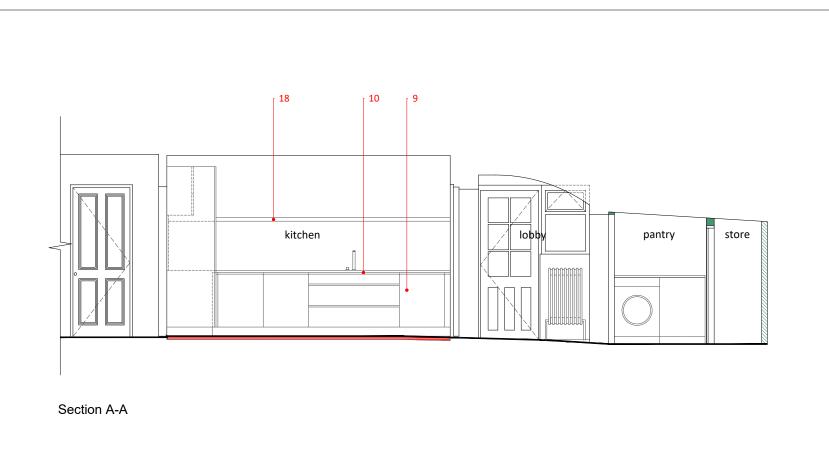

Section C-C

Section D-D

Section B-B

192 Campden Hill Road London W8 7TH t: +44 (0)208 548 1713 arehiteers

Mike Thomas + Hugh Webb | 58 Argyle Street

**Kitchen and Pantry Refurbishment** 

| drawing status: Planning | job no:     | size:  | drawn by:    |
|--------------------------|-------------|--------|--------------|
|                          | 893         | А3     | AG           |
| drawing:                 | drawing no: | scale: | revision no: |
| Proposed Sections        | 056         | 1:50   | -            |

21. Window Herbal Box

6.

8.

13.

14.

16.

17.

SVP

11. Gas hob 12.

Built-in hood

Built-in fridge

Washing machine

Under-counter freezer

Ikea Metod cabinets Shelf with undermount LED light 19. Elica Snap air quality balancer 20. Raidator Stelrad Column Horizontal

Existing walls Proposed walls Proposed insulation Proposed underfloor heating

sockets throughout

New partition wall

vinyl tiles

No changes to existing external doors and

Allow for underfloor heating in the kitchen Allow for new light fixtures, switches and

New floor finish in kitchen, lobby and pantry:

Door with stained glass to be upgraded to FR30m

Kitchen cabinets 19 mm MDF sprayed

Fully integrated dishwasher

Built-in oven + microwave

Making good and painting of courtyard +