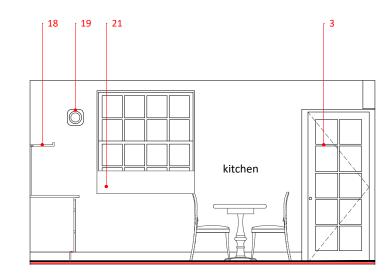

21. Window Herbal Box

6.

8.

13.

14.

16.

17.

SVP

11. Gas hob 12.

Built-in hood

Built-in fridge

Washing machine

Under-counter freezer

Ikea Metod cabinets Shelf with undermount LED light 19. Elica Snap air quality balancer 20. Raidator Stelrad Column Horizontal

Existing walls Proposed walls Proposed insulation Proposed underfloor heating

sockets throughout

New partition wall

vinyl tiles

No changes to existing external doors and

Allow for underfloor heating in the kitchen Allow for new light fixtures, switches and

New floor finish in kitchen, lobby and pantry:

Door with stained glass to be upgraded to FR30m

Kitchen cabinets 19 mm MDF sprayed

Fully integrated dishwasher

Built-in oven + microwave

Making good and painting of courtyard +