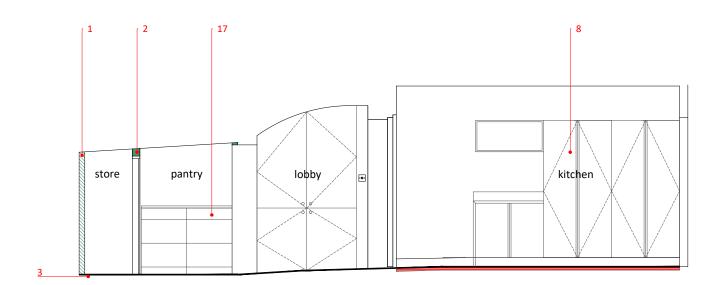

21. Window Herbal Box

6.

8.

13.

14.

16.

17.

SVP

11. Gas hob 12.

Built-in hood

Built-in fridge

Washing machine

Under-counter freezer

Ikea Metod cabinets Shelf with undermount LED light 19. Elica Snap air quality balancer 20. Raidator Stelrad Column Horizontal

Existing walls Proposed walls Proposed insulation Proposed underfloor heating

sockets throughout

New partition wall

vinyl tiles

No changes to existing external doors and

Allow for underfloor heating in the kitchen Allow for new light fixtures, switches and

New floor finish in kitchen, lobby and pantry:

Door with stained glass to be upgraded to FR30m

Kitchen cabinets 19 mm MDF sprayed

Fully integrated dishwasher

Built-in oven + microwave

Making good and painting of courtyard +