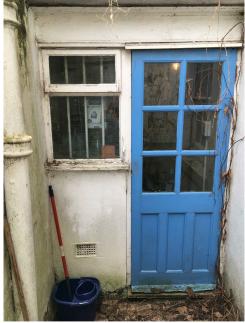

No. 58 No. 56

**Existing Front Elevation** 

View looking towards existing window

View looking towards existing cellar door

View looking into cellar

View looking towards external courtyard door and window

View towards garden door