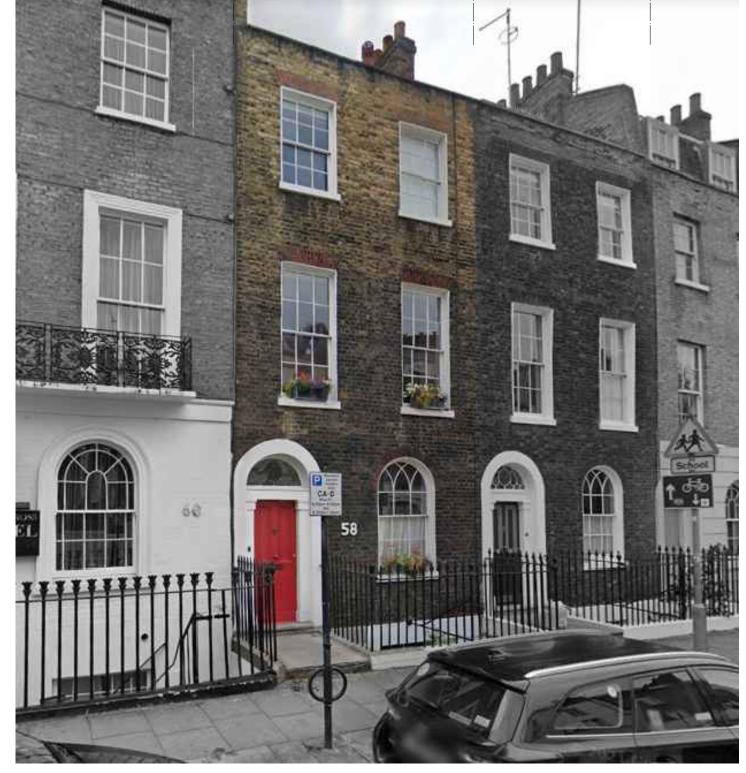

No. 58 No. 56

**Existing Front Elevation** 

View looking towards existing window

View looking towards existing cellar door

View looking into cellar

View looking towards external courtyard door and window

View towards garden door