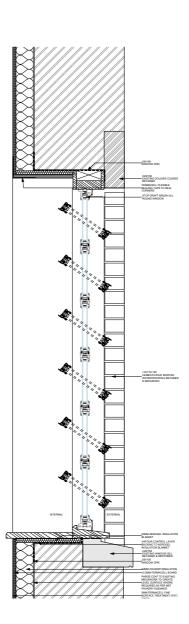

**Existing Window** 

**Proposed AOV Glazed louvre Window** 

**Section A-A** 

- All dimensions to be checked on site

- All dimensions to be checked on site
   Do not scale off this drawing
   All dimensions are shown in mm unless otherwise stated
   Refer to drawing issue sheet for purpose of issue
   If in doubt ask
   © Llewelyn Davies