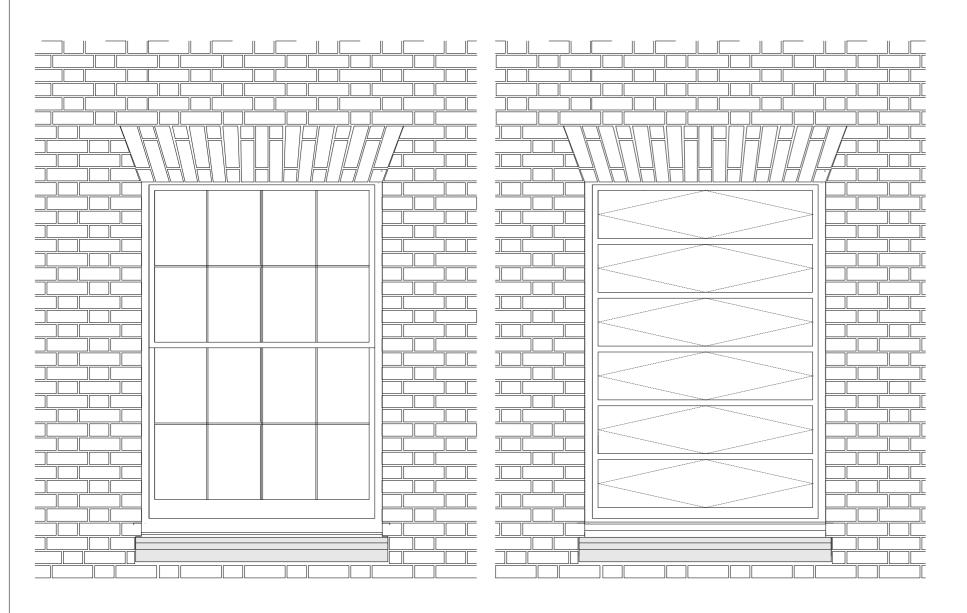

**Existing Window** 

**Proposed AOV Glazed louvre Window** 

**Section A-A** 

- All dimensions to be checked on site

- All dimensions to be checked on site
   Do not scale off this drawing
   All dimensions are shown in mm unless otherwise stated
   Refer to drawing issue sheet for purpose of issue
   If in doubt ask
   © Llewelyn Davies