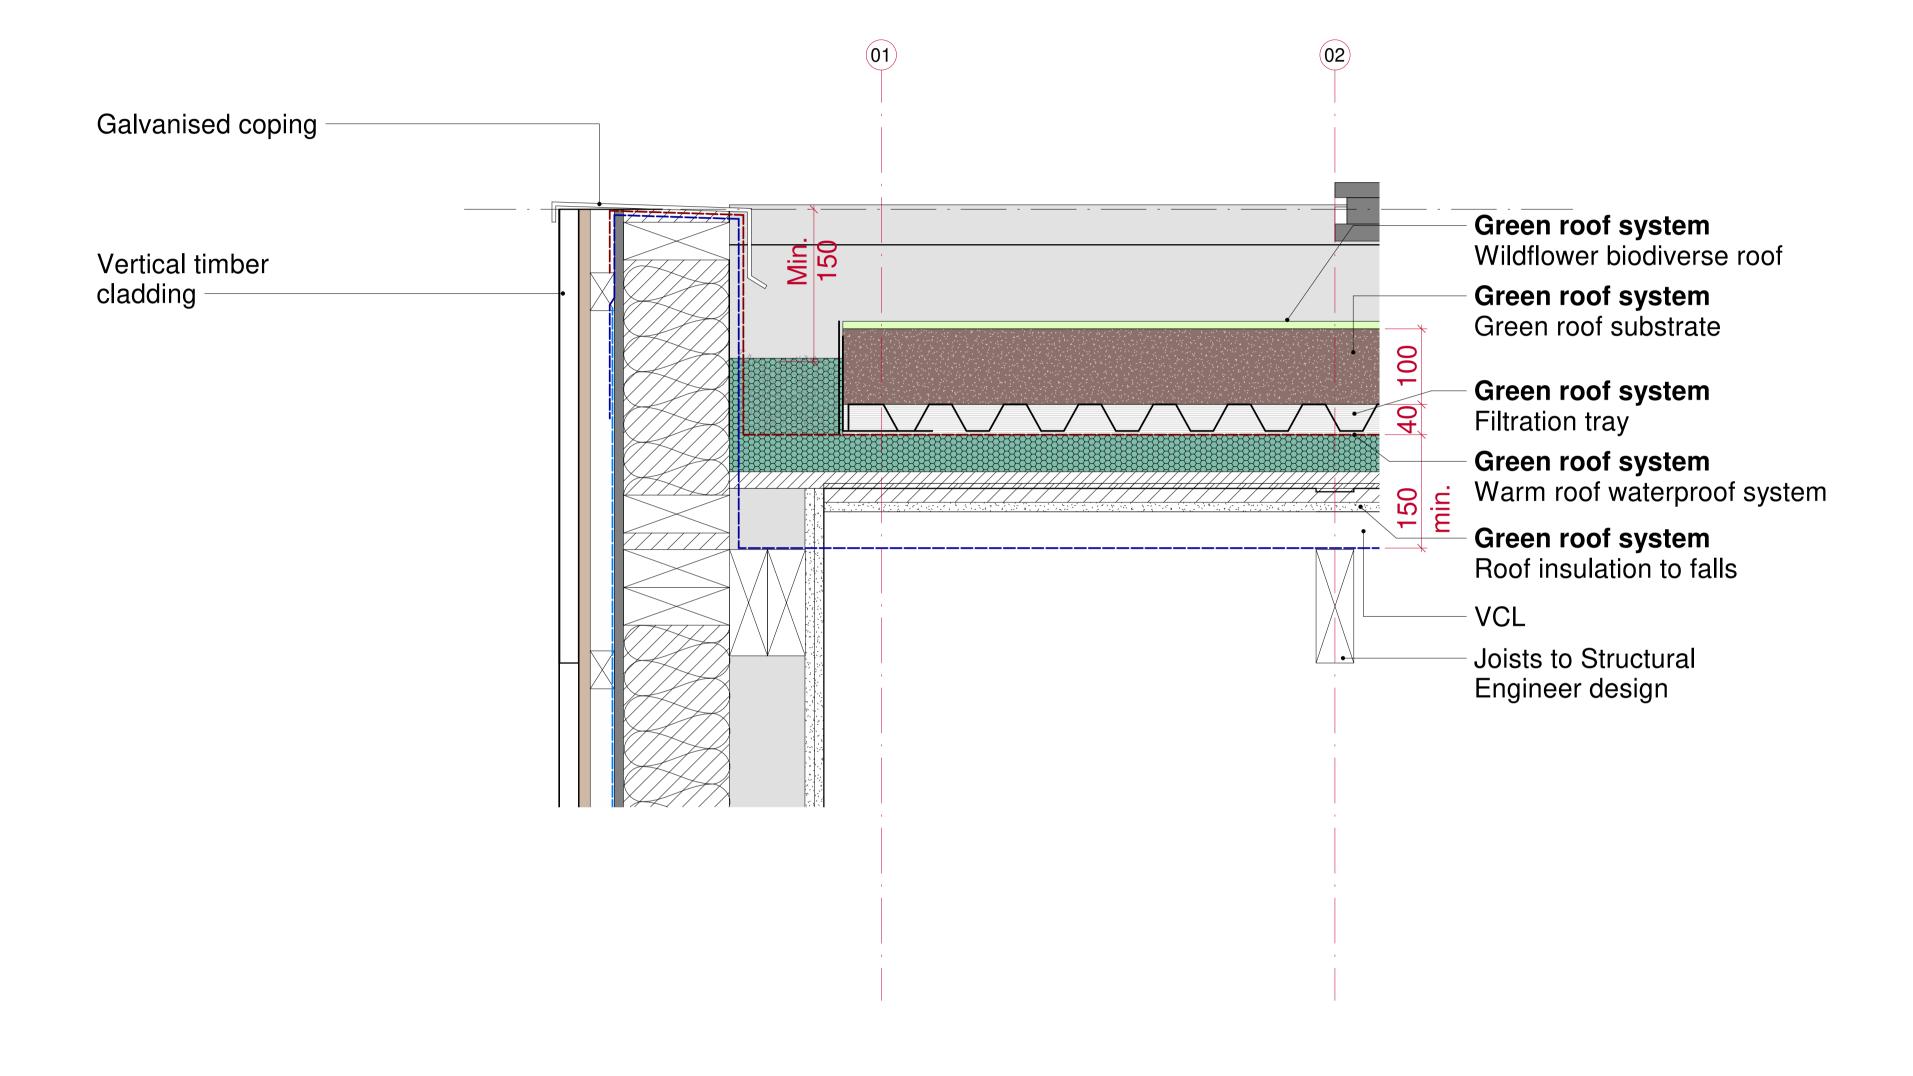

Notes

Note: Waterproofing and intensive green roof system to manufacturers specification

GENERAL NOTE:

All drawings to be read in conjunction with specifications, schedules and all other consultant information.

SOMERVILLE + MANNINGS

| Project:    | 25B Frognal Garden Studio |                  |  |  |  |
|-------------|---------------------------|------------------|--|--|--|
| Title:      | Parapet build up - detail |                  |  |  |  |
|             |                           |                  |  |  |  |
| Status:     | PLANNING                  |                  |  |  |  |
| Date:       | 13/06/2022                |                  |  |  |  |
| Scale:      | 1:10 at A3                | Scale at A1: 1:5 |  |  |  |
| Drawing no: | PL-0023                   | Rev: P03         |  |  |  |