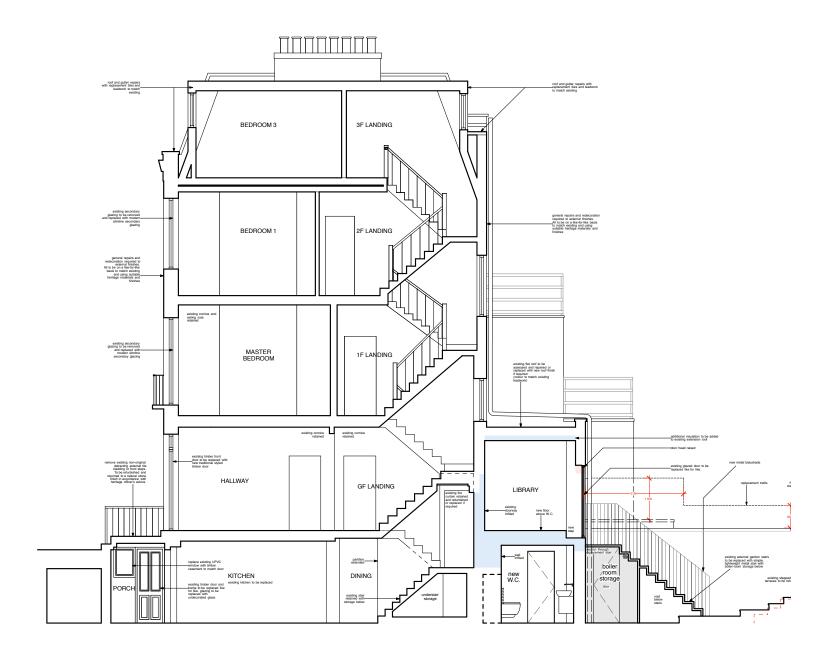

FRONT ELEVATION **SECTION A** 

Notes: DO NOT SCALE FROM THIS DRAWING.

USE FIGURED DIMENSIONS ONLY. ANY DISCREPANCIES ARE TO BE REPORTED TO ATFLIER WEST IMMEDIATELY.
FIGURED DIMENSIONS NOTED AS "STITE" ARE TO BE CHECKED AND CONFIRMED BEFORE EXECUTION OF THE WORKS ON SITE.

ALL FIGURED DIMENSIONS ARE TO BE VERIFIED ON SITE BEFORE ANY WORK IS PUT IN HAND

Rev. Comments

**PLANNING** 

Project 21 DELANCEY STREET · CAMDEN · LONDON · NW1 7NP Drawing Title PROPOSED FRONT ELEVATION & SECTION A

Dwg No. 504/102 Revision Scale 1:100 @ A3 Date NOVEMBER 2021 Drawn by TW

126-128 New Kings Road / London / SW6 4LZ info@atelierwest.co.uk / atelierwest.co.uk

0203 587 7227