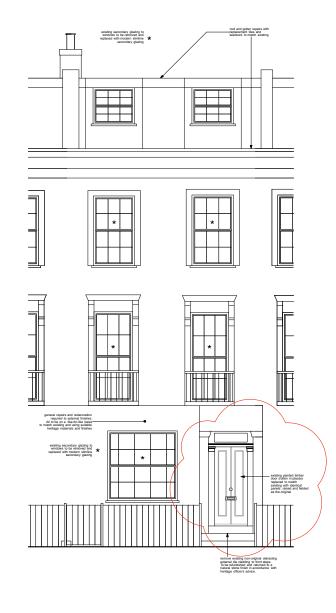

FRONT ELEVATION **SECTION A** 

Notes: DO NOT SCALE FROM THIS DRAWING.

USE FIGURED DIMENSIONS ONLY. ANY DISCREPANCIES ARE TO BE REPORTED TO ATFLIER WEST IMMEDIATELY.
FIGURED DIMENSIONS NOTED AS "STITE" ARE TO BE CHECKED AND CONFIRMED BEFORE EXECUTION OF THE WORKS ON SITE.

ALL FIGURED DIMENSIONS ARE TO BE VERIFIED ON SITE BEFORE ANY WORK IS PUT IN HAND

Rev. Comments

**PLANNING** 

Project 21 DELANCEY STREET · CAMDEN · LONDON · NW1 7NP Drawing Title PROPOSED FRONT ELEVATION & SECTION A

Dwg No. 504/102 Revision Scale 1:100 @ A3 Date NOVEMBER 2021 Drawn by TW

126-128 New Kings Road / London / SW6 4LZ info@atelierwest.co.uk / atelierwest.co.uk

0203 587 7227