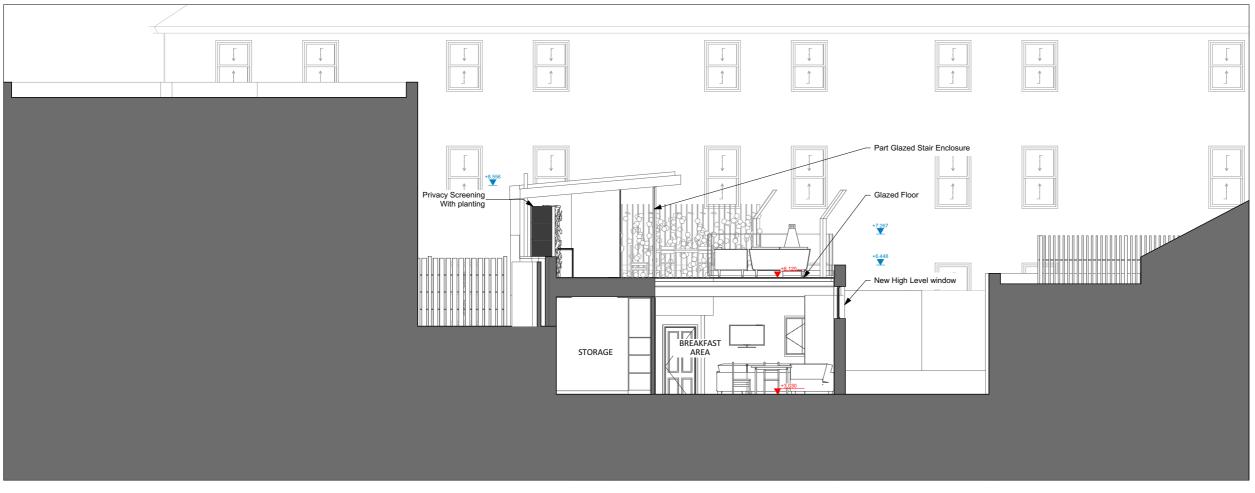

#### GENERAL NOTES:

EGG LIMITED SHALL HAVE NO RESPONSIBILITY FOR ANY USE MADE OF THIS DOCUMENT OTHER THAN FOR THAT WHICH IT WAS PREPARED AND ISSUED.

DO NOT SCALE FROM THIS DRAWING.

ALL DIMENSIONS AND LEVELS ARE TO BE CHECKED ON SITE. ALL DISCREPANCIES, ERRORS AND OMISSIONS TO BE REPORTED IMMEDIATELY TO EGG LIMITED

ALL BUILDING WORKS TO BE IN ACCORDANCE WITH CURRENT STATUTORY REGULATIONS INCLUDING BUILDING REGULATIONS AND BRITISH STANDARDS/CODES OF PRACTICE.

THIS DRAWING AS BEEN PRODUCED FOR THE SPECIFIC PROJECT AND CLIENT NOTED IN THE TITLE BLOCK AND IS NOT INTENDED FOR USE BY ANY OTHER PERSON OR FOR ANY OTHER PURPOSE.

© EGG LIMITED, Pasadena Trading Estate, 1 North Place, Harlow CM20 2SL

| Rev Date Amendment |
|--------------------|
| Drawing Status     |
| Planning           |
| Project Title      |

5a Back Lane

#### Client

# Invermay Investments

| Drawn | CS | Approved | JS |
|-------|----|----------|----|
|       |    |          |    |

Drawing Title

Section D-D

Drawing Number

1:100

Scale bar 50mm at 1:1