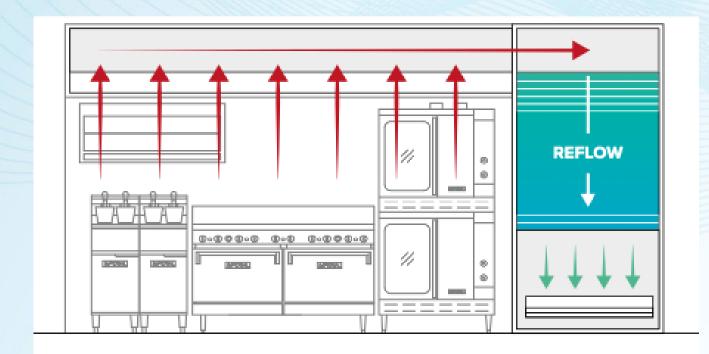

**REFLOW** 

# FILTER PROCESS HOW IT WORKS

Extracted air passes through either 5 or 8 stages of filtration.

Fully filtered air exits through the front of the canopy back into the kitchen space.

Remote fitting if space is tight on the cook line.

REFLOW