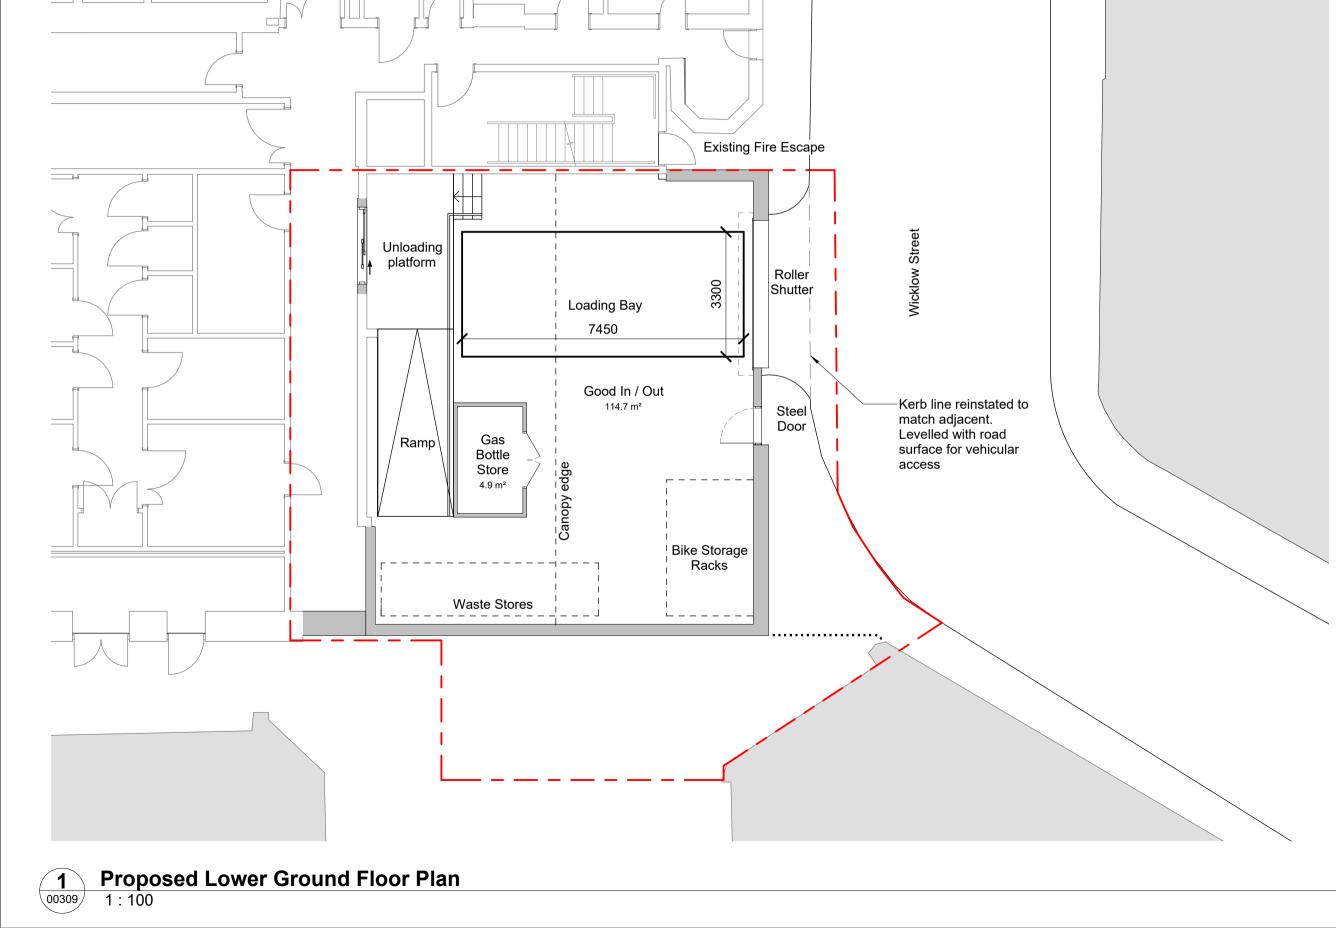

#### SHEPPARD ROBSON

**UCL Ear Institute: Loading Bay Application** 

Proposed

Lower Ground Floor Plan

Stage 1 STATUS S2

6706

PURPOSE FOR ISSUE

6706 - SRA-XX-B1-DR-A-00309 P02