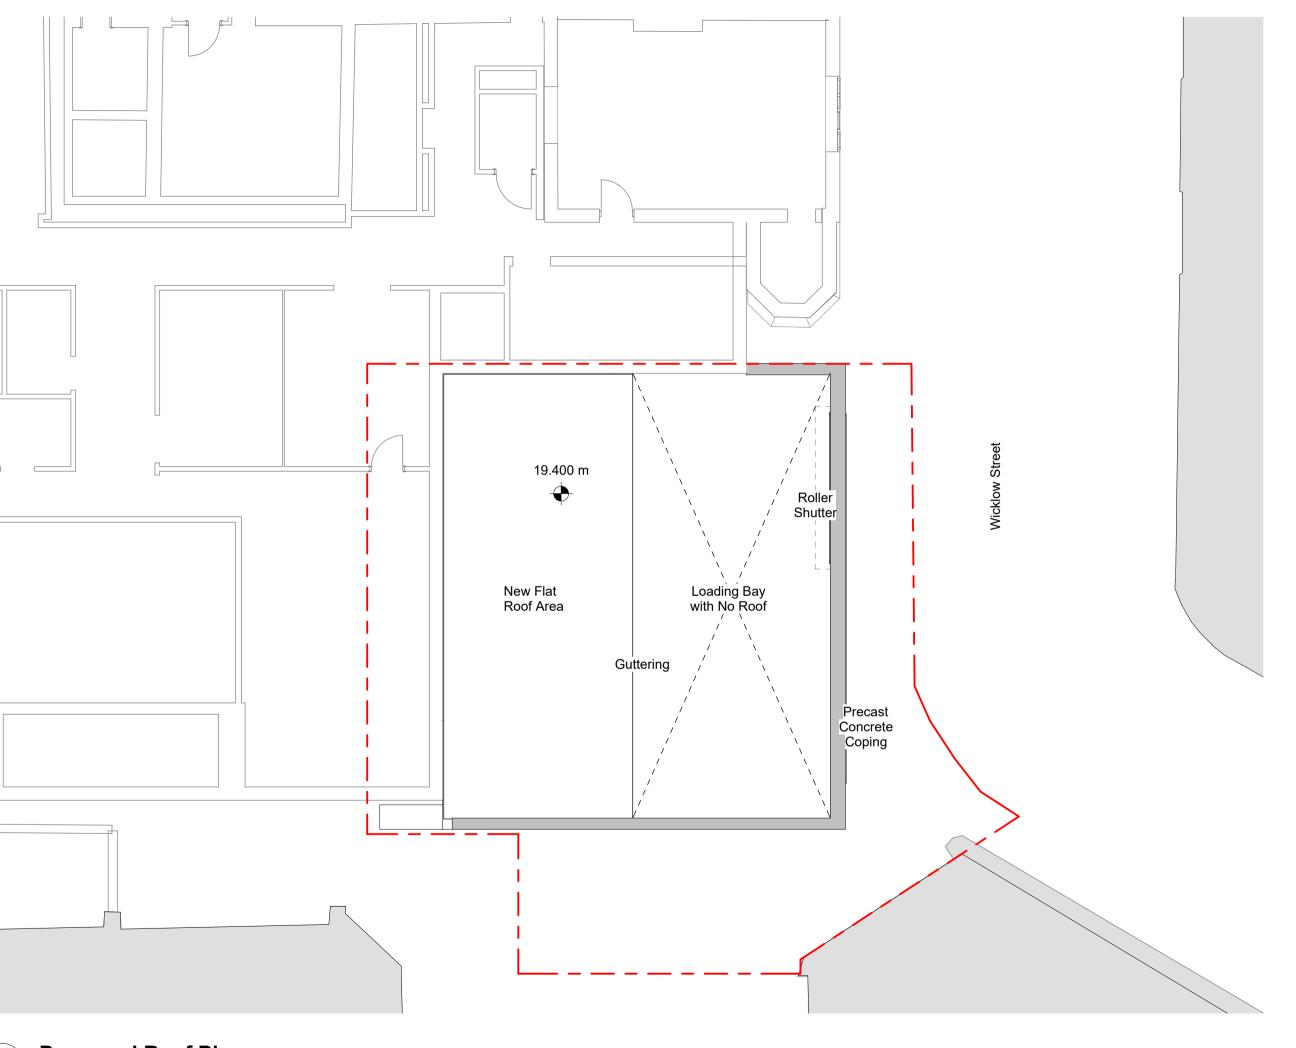

## SHEPPARD ROBSON

PROJECT
UCL Ear Institute: Loading Bay Application

Proposed Roof Plan

Stage 1

STATUS PURPOSE FOR ISSUE S2 Planning

6706

6706 - SRA-XX - 00-DR-A-00310 P01

Proposed Roof Plan
1:100 00310