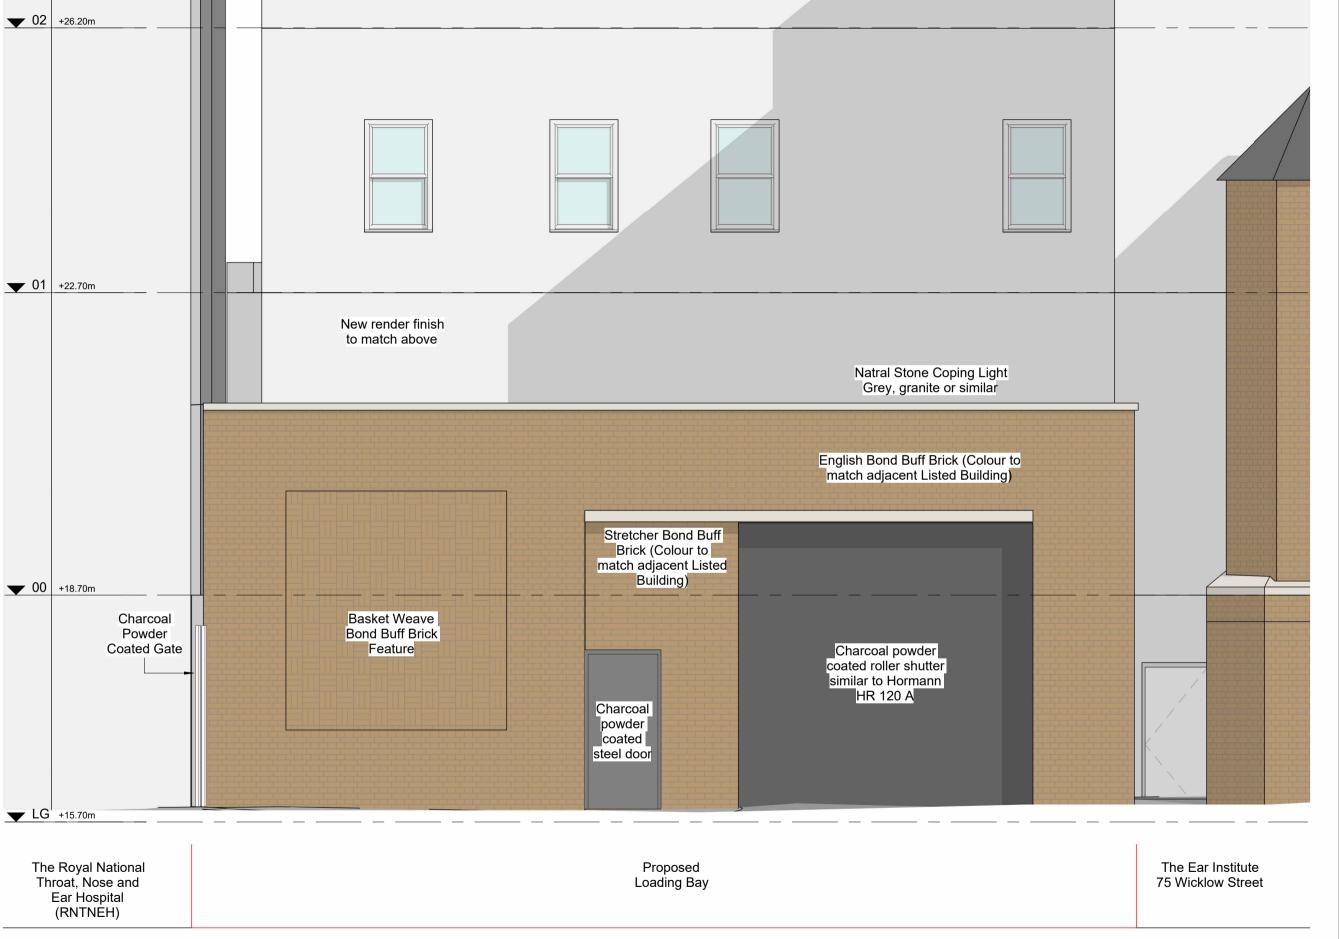

### SHEPPARD ROBSON

**UCL Ear Institute: Loading Bay Application** 

Proposed Elevation

Stage 1

PURPOSE FOR ISSUE S2

6706

6706 - SRA - XX - XX- DR - A - 00311 P02

The contractor shall check and verify all dimensions on site and report any discrepancies in writing to Sheppard Robson before proceeding work