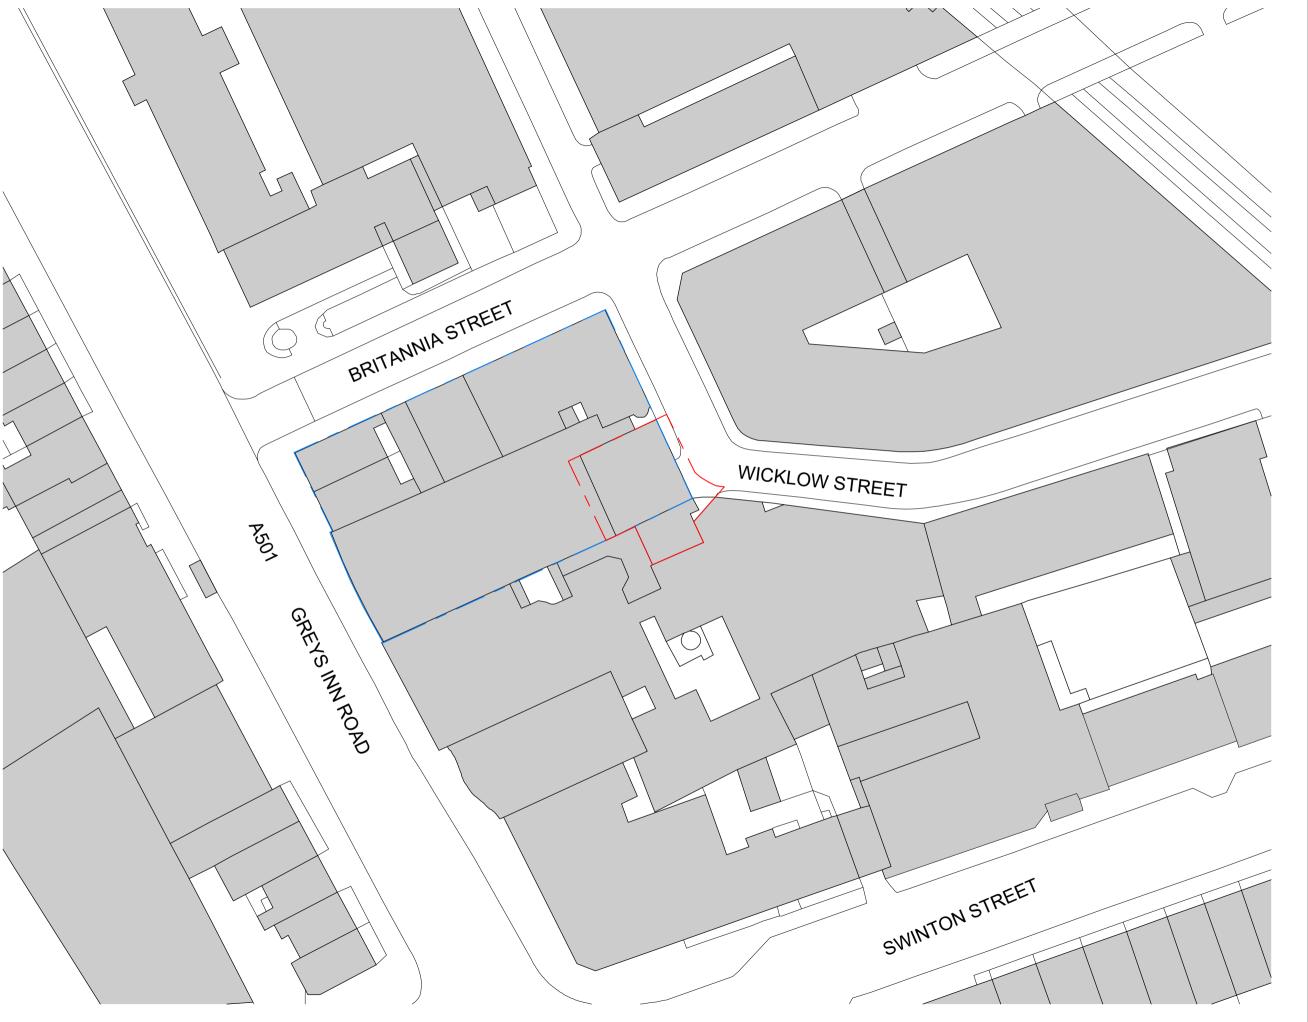

UCL Estates 332 Grays Inn Road London WC1X 8EE

SHEPPARD ROBSON

**UCL Ear Institute: Loading Bay Application** 

Stage 1

STATUS PURPOSE FOR ISSUE S2 Planning

6706 - SRA-XX-XX-DR-A-00300 P01

6706

Site Plan 00300 1:500