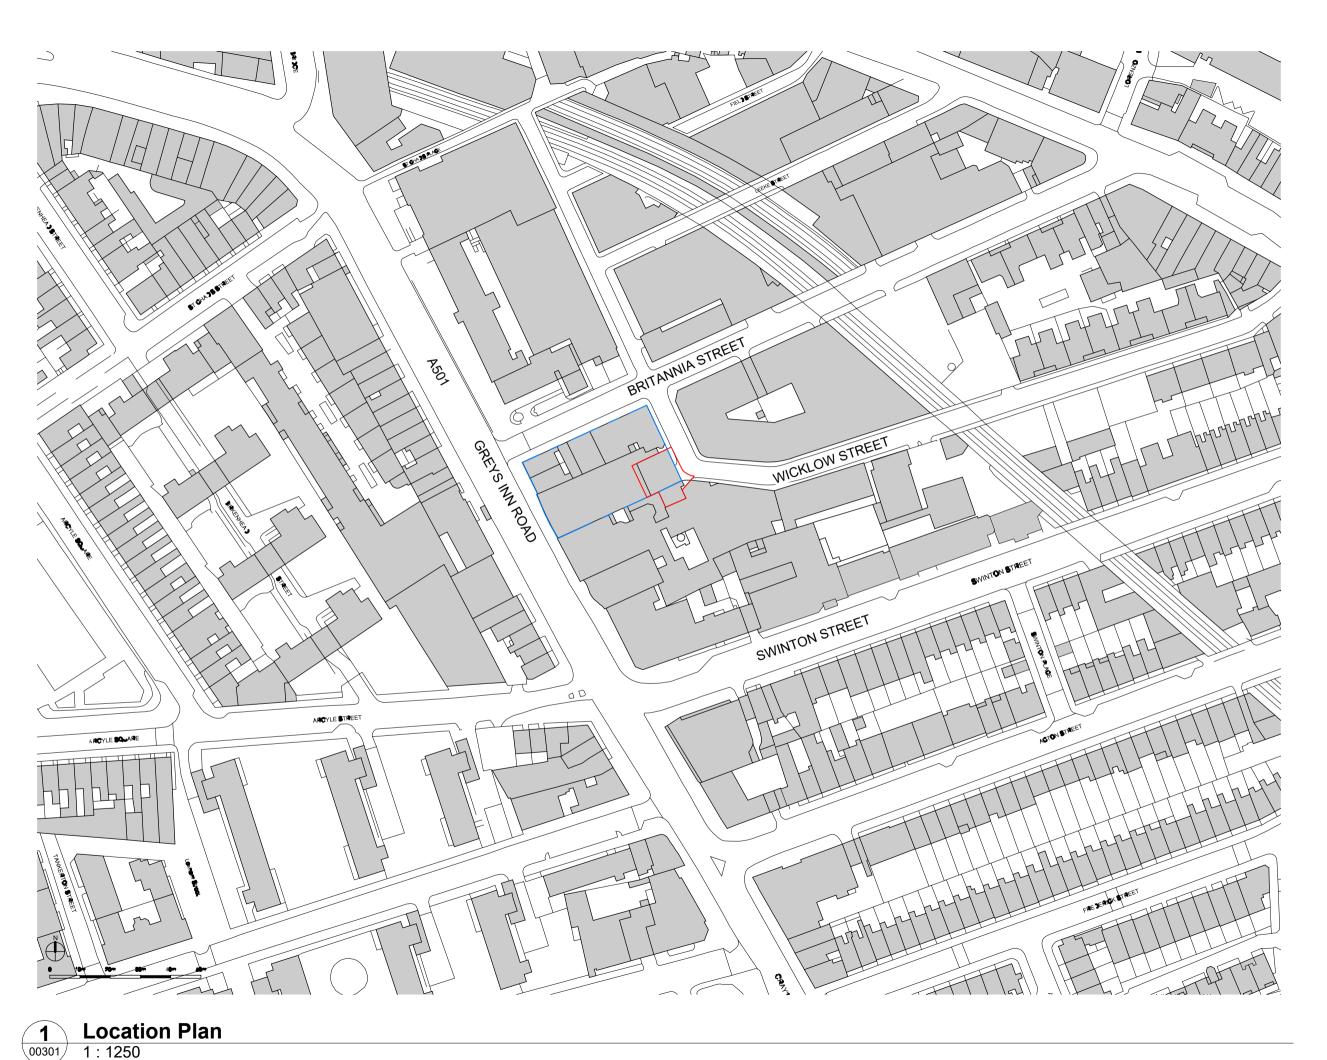

08/06/2022 Issued for Planning

UCL Estates 332 Grays Inn Road London WC1X 8EE

## SHEPPARD ROBSON

UCL Ear Institute: Loading Bay Application

Location Plan

Stage 1

STATUS PURPOSE FOR S2 Planning PURPOSE FOR ISSUE

6706 - SRA-XX-XX-DR-A-00301 P01

6706