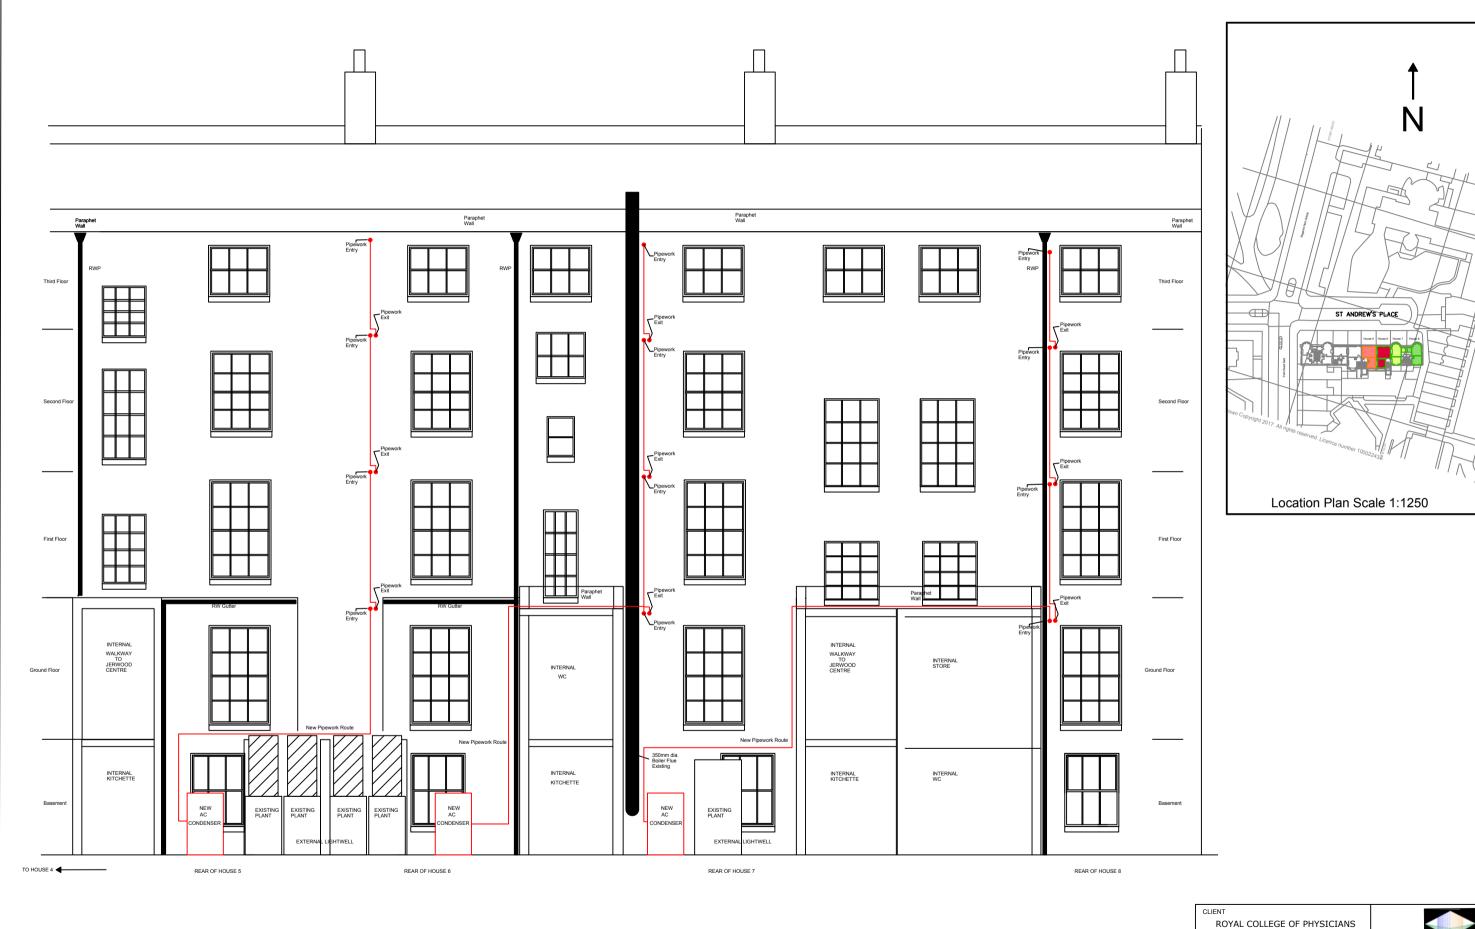

FOR APPROVAL

| CLIENT ROYAL COLLEGE OF PHYSICIANS                           |                   |              | INTERIORS & FACILITIES LIMITED                                                                                                      |  |
|--------------------------------------------------------------|-------------------|--------------|-------------------------------------------------------------------------------------------------------------------------------------|--|
| PROJECT HOUSES 5 to 8 AIR CONDITIONING LAYOUT REAR ELEVATION |                   |              | Great Pell Farmhouse<br>Pell Green, Wadhurst, TN5 6EF<br>Tel No. 01708 221533<br>Email enquiries@swift-ifl.com<br>www.swift-ifl.com |  |
| MAY 22                                                       | SCALE<br>1:100@A1 | DRAWN<br>DJF | DRG NO.<br>RCOP/SW/ACH ELEV                                                                                                         |  |