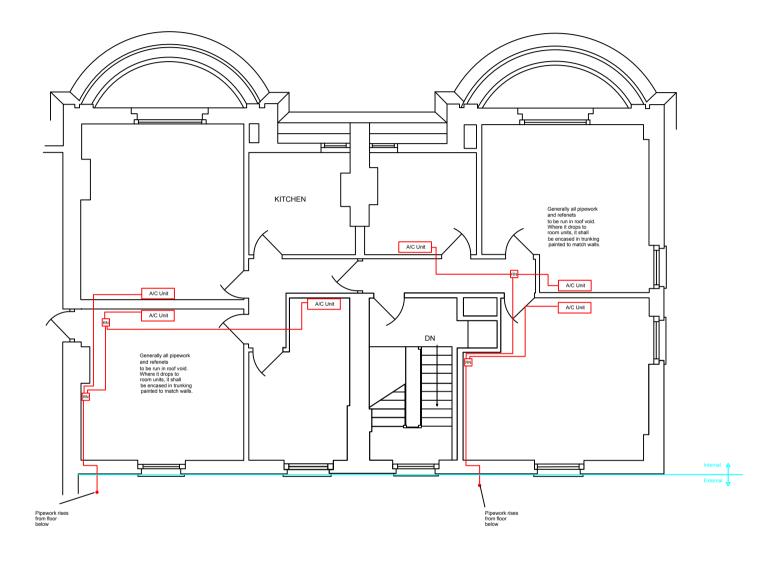

FOR APPROVAL

| CLIENT<br>ROYAL CO                                       | OLLEGE OF PH     | YSICIANS     |                                                                                                                                     |  |
|----------------------------------------------------------|------------------|--------------|-------------------------------------------------------------------------------------------------------------------------------------|--|
|                                                          |                  |              | INTERIORS & FACILITIES LIMITED                                                                                                      |  |
| PROJECT HOUSES 7 & 8 AIR CONDITIONING LAYOUT THIRD FLOOR |                  |              | Great Pell Farmhouse<br>Pell Green, Wadhurst, TN5 6EF<br>Tel No. 01708 221533<br>Email enquiries@swift-ifl.com<br>www.swift-ifl.com |  |
| DEC 2021                                                 | SCALE<br>1:50@A1 | DRAWN<br>DJF | DRG NO.<br>RCOP/SW/ACH78_T_2                                                                                                        |  |