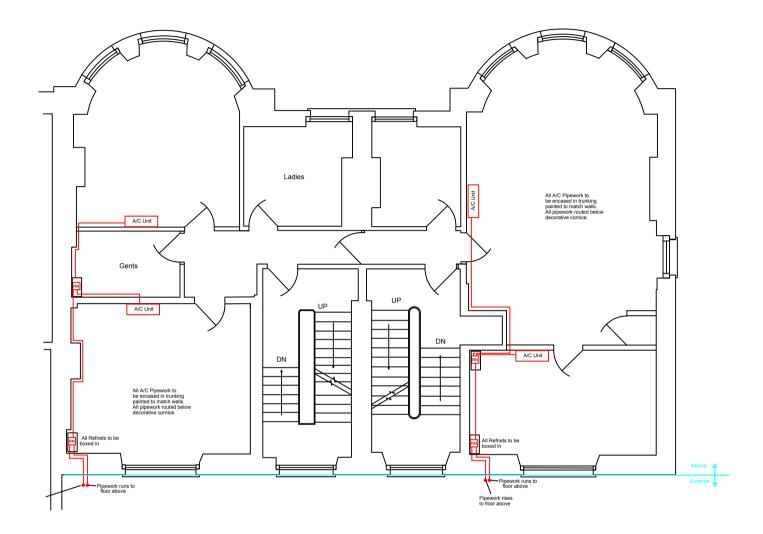

FOR APPROVAL

| CLIENT<br>ROYAL COLLEGE OF PHYSICIANS                              |                  |                                                                                                                                     | INTERIORS & FACILITIES LIMITED |  |
|--------------------------------------------------------------------|------------------|-------------------------------------------------------------------------------------------------------------------------------------|--------------------------------|--|
| PROJECT<br>HOUSES 7 & 8<br>AIR CONDITIONING LAYOUT<br>SECOND FLOOR |                  | Great Pell Farmhouse<br>Pell Green, Wadhurst, TN5 6EF<br>Tel No. 01708 221533<br>Email enquiries@swift-ifl.com<br>www.swift-ifl.com |                                |  |
| DATE<br>DEC 2021                                                   | SCALE<br>1:50@A1 | drawn<br>DJF                                                                                                                        | DRG NO.<br>RCOP/SW/ACH78_S_2   |  |