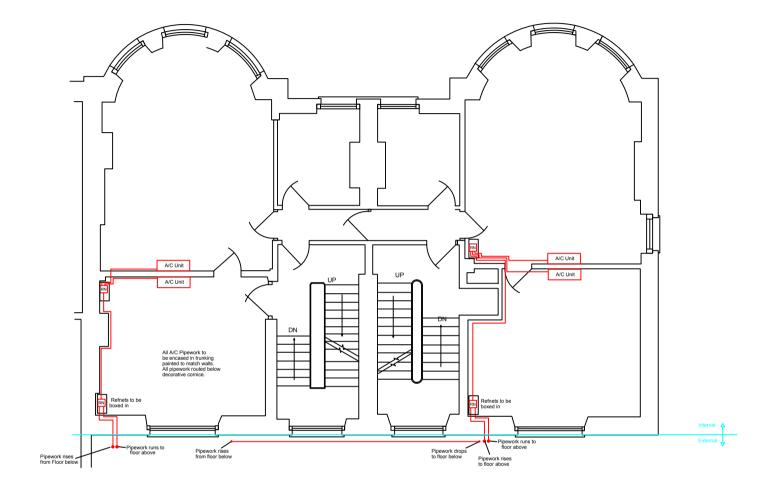

FOR APPROVAL

|  | PROJECT HOUSES 7 & 8 AIR CONDITIONING LAYOUT FIRST FLOOR |                  |              | INTERIORS & FACILITIES LIMITED                                                                                                      |  |  |
|--|----------------------------------------------------------|------------------|--------------|-------------------------------------------------------------------------------------------------------------------------------------|--|--|
|  |                                                          |                  |              | Great Pell Farmhouse<br>Pell Green, Wadhurst, TN5 6EF<br>Tel No. 01708 221533<br>Email enquiries@swift-ifl.com<br>www.swift-ifl.com |  |  |
|  | DEC 2021                                                 | SCALE<br>1:50@A1 | DRAWN<br>DJF | DRG NO.<br>RCOP/SW/ACH78_F_2                                                                                                        |  |  |