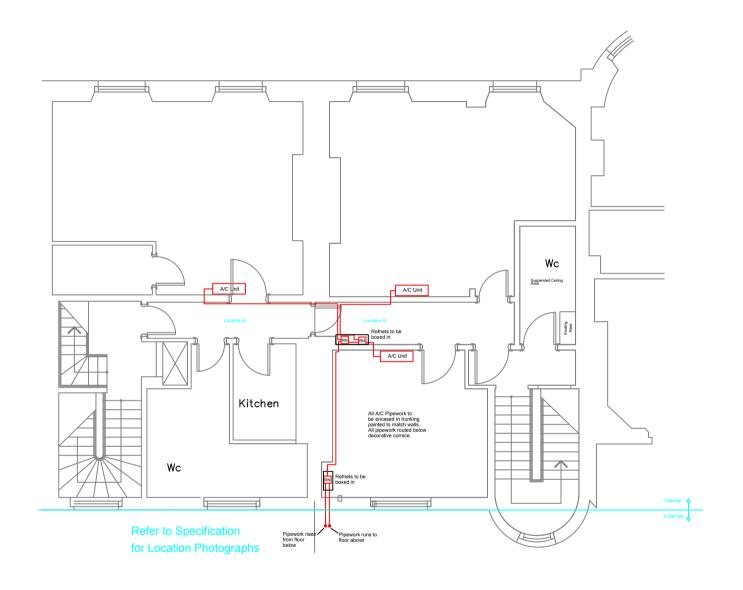

FOR APPROVAL

| CLIENT ROYAL COLLEGE OF PHYSICIANS                           |                  |              |                                                                                                                                     |  |
|--------------------------------------------------------------|------------------|--------------|-------------------------------------------------------------------------------------------------------------------------------------|--|
|                                                              |                  |              | INTERIORS & FACILITIES LIMITED                                                                                                      |  |
| PROJECT  HOUSES 5 & 6  AIR CONDITIONING LAYOUT  SECOND FLOOR |                  |              | Great Pell Farmhouse<br>Pell Green, Wadhurst, TN5 6EF<br>Tel No. 01708 221533<br>Email enquiries@swift-ifl.com<br>www.swift-ifl.com |  |
| DATE<br>DEC 2021                                             | SCALE<br>1:50@A1 | DRAWN<br>DJF | DRG NO.<br>RCOP/SW/ACH56_S_2                                                                                                        |  |