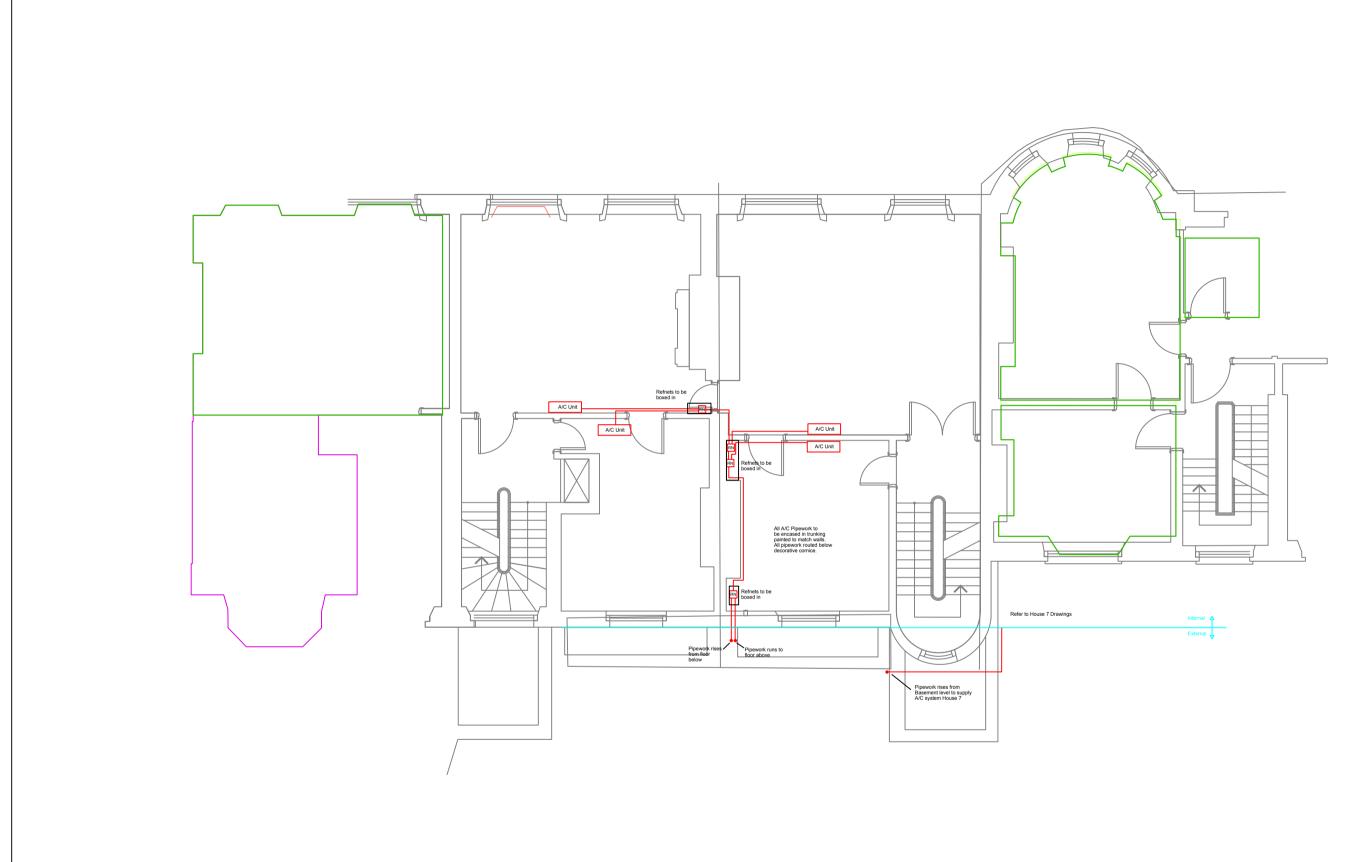

FOR APPROVAL

| CLIENT ROYAL COLLEGE OF PHYSICIANS                       |                  |              | INTERIORS & FACILITIES LIMITED                                                                                                      |  |
|----------------------------------------------------------|------------------|--------------|-------------------------------------------------------------------------------------------------------------------------------------|--|
| PROJECT HOUSES 5 & 6 AIR CONDITIONING LAYOUT FIRST FLOOR |                  |              | Great Pell Farmhouse<br>Pell Green, Wadhurst, TN5 6EF<br>Tel No. 01708 221533<br>Email enquiries@swift-ifl.com<br>www.swift-ifl.com |  |
| DEC 2021                                                 | SCALE<br>1:50@A1 | DRAWN<br>DJF | DRG NO.<br>RCOP/SW/ACH56_F_2                                                                                                        |  |