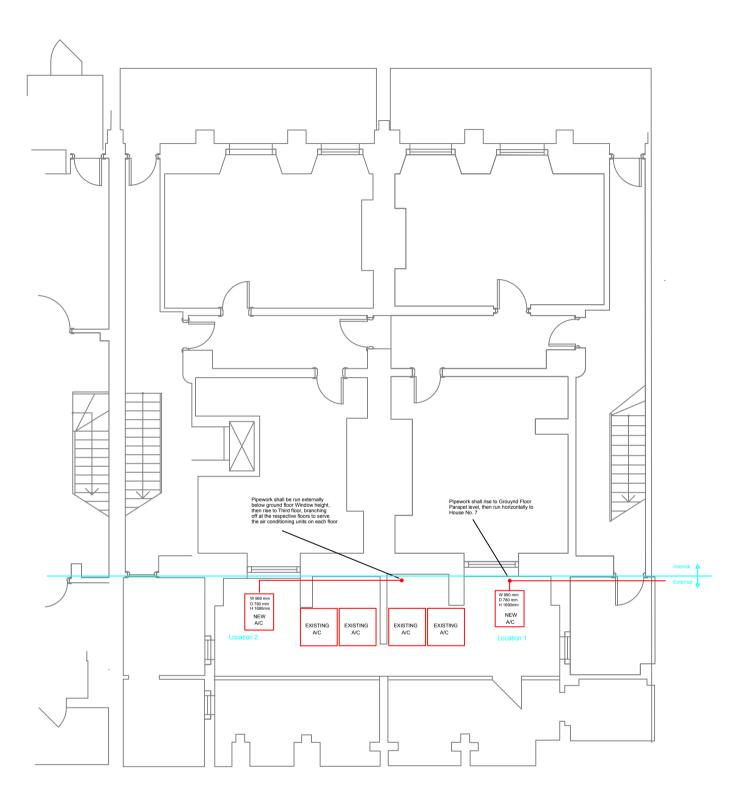

FOR APPROVAL

| CLIENT<br>ROYAL CO                                             | DLLEGE OF PH     | SICIANS      | INTERIORS & FACILITIES LIMITED                                                                                                     |  |
|----------------------------------------------------------------|------------------|--------------|------------------------------------------------------------------------------------------------------------------------------------|--|
| PROJECT<br>HOUSES 5 & 6<br>AIR CONDITIONING LAYOUT<br>BASEMENT |                  |              | Great Pell Farmhouse<br>Pell Green, Wadhurst, TN5 6EF<br>⊤el №. 01708 221533<br>Email enquiries@swift-ifl.com<br>www.swift-ifl.com |  |
| DATE<br>DEC 2021                                               | SCALE<br>1:50@A1 | drawn<br>DJF | DRG NO.<br>RCOP/SW/ACH56_B_2                                                                                                       |  |