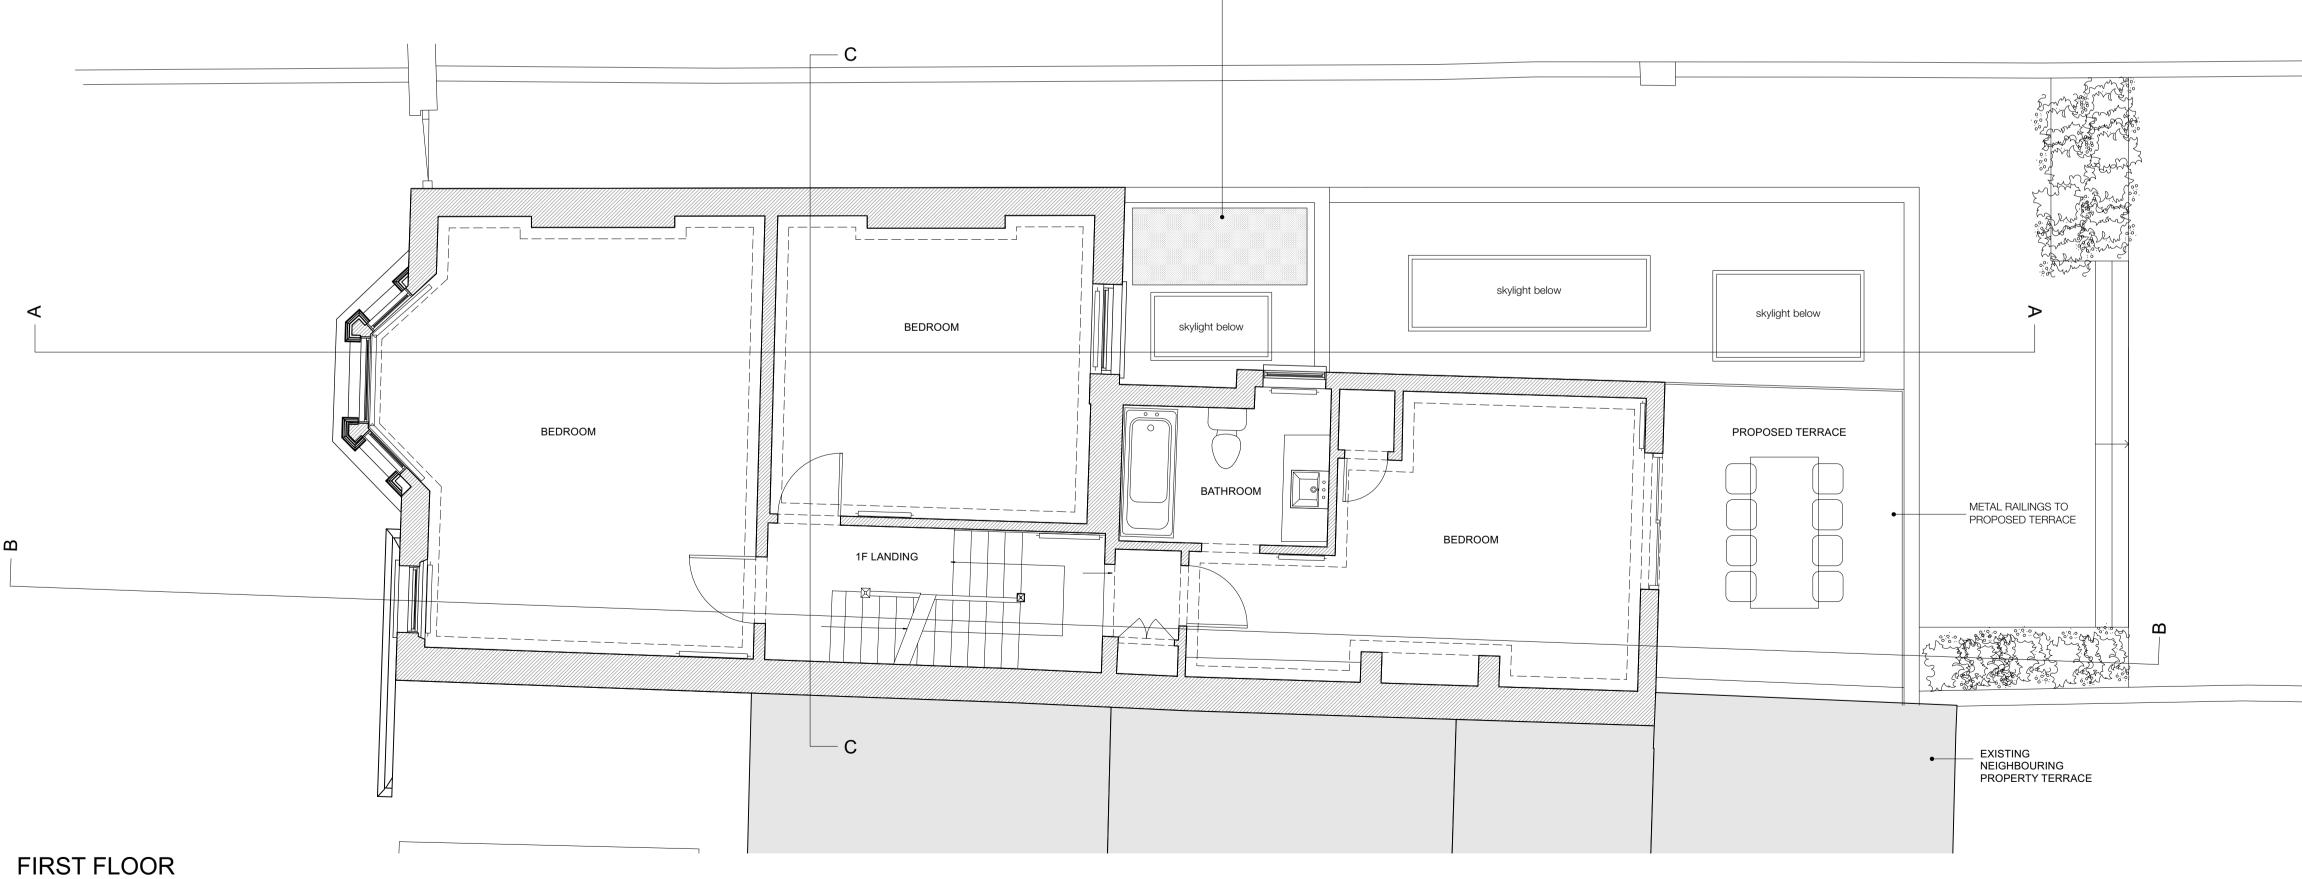

## GREEN FLAT ROOF TO PROPOSED GROUND FLOOR EXTENSION BELOW

© AMP Architecture Ltd Do not scale from this drawing. Dimensions are to be verified on site prior to construction Ordnance Survey Data reproduced by permission of Ordnance Survey  $\ensuremath{\mathbb{R}}$  , on behalf of Her Majesty's Stationery Office.  $\ensuremath{\mathbb{C}}$  Crown Copyright. All rights reserved. Notes Rev Date Prepared/Checked Description ΑΜΡ architecture studio The Studio, 4 Cole Park Road, Twickenham TW1 1HW AMP Architecture Studio is a trading name for AMP Space Ltd (Company Registration 12452245) 07590 319111 / info@amparchitecture.co.uk www.amparchitecture.co.uk Client Ms Christabel Constance Project 74 Savernake Road London NW3 2JU Drawing Title Proposed Plans First Floor and Roof Drawing Status Planning Date Scale Drawn 09/06/2022 1:50@A1 OA Drawing Number Revision Ε 140-P-021