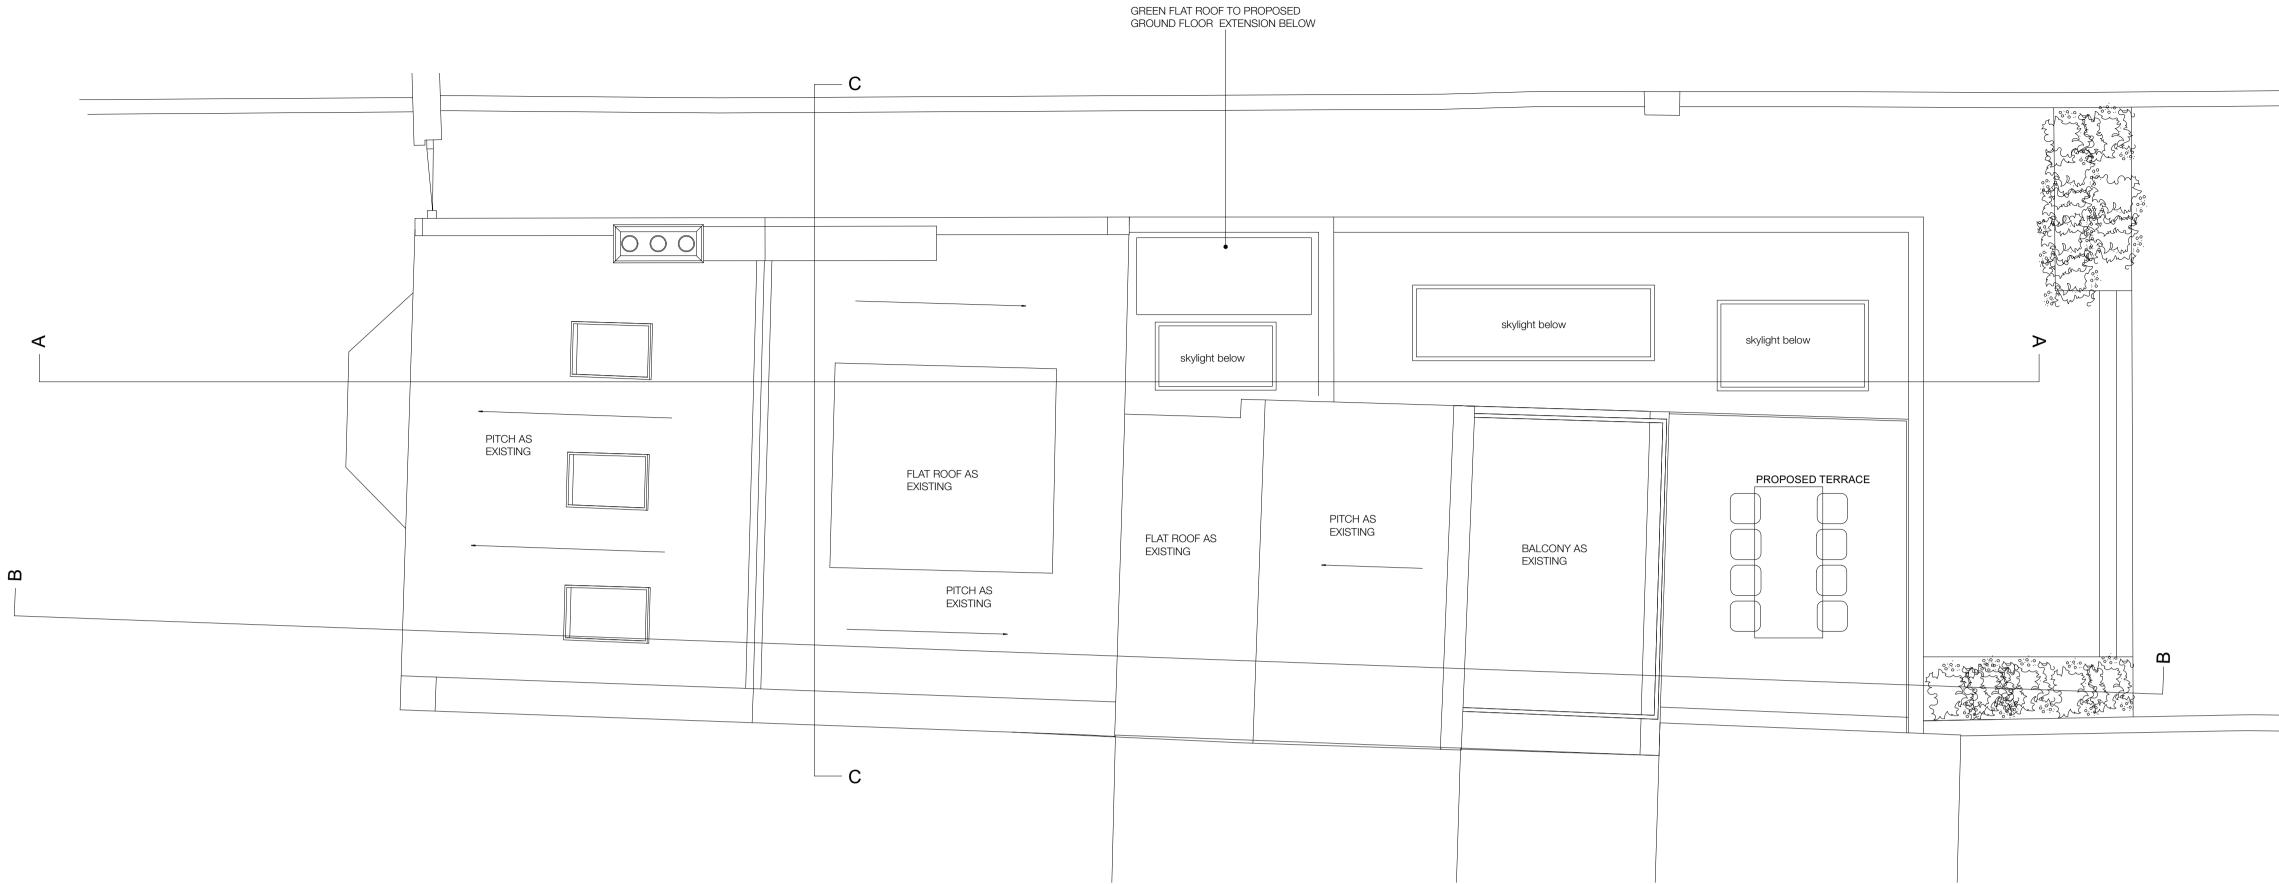

ROOF

0 1

5

## GREEN FLAT ROOF TO PROPOSED GROUND FLOOR EXTENSION BELOW

© AMP Architecture Ltd Do not scale from this drawing. Dimensions are to be verified on site prior to construction Ordnance Survey Data reproduced by permission of Ordnance Survey  $\ensuremath{\mathbb{R}}$  , on behalf of Her Majesty's Stationery Office.  $\ensuremath{\mathbb{C}}$  Crown Copyright. All rights reserved. Notes Rev Date Prepared/Checked Description ΑΜΡ architecture studio The Studio, 4 Cole Park Road, Twickenham TW1 1HW AMP Architecture Studio is a trading name for AMP Space Ltd (Company Registration 12452245) 07590 319111 / info@amparchitecture.co.uk www.amparchitecture.co.uk Client Ms Christabel Constance Project 74 Savernake Road London NW3 2JU Drawing Title Proposed Plans First Floor and Roof Drawing Status Planning Date Scale Drawn 09/06/2022 1:50@A1 OA Drawing Number Revision Ε 140-P-021