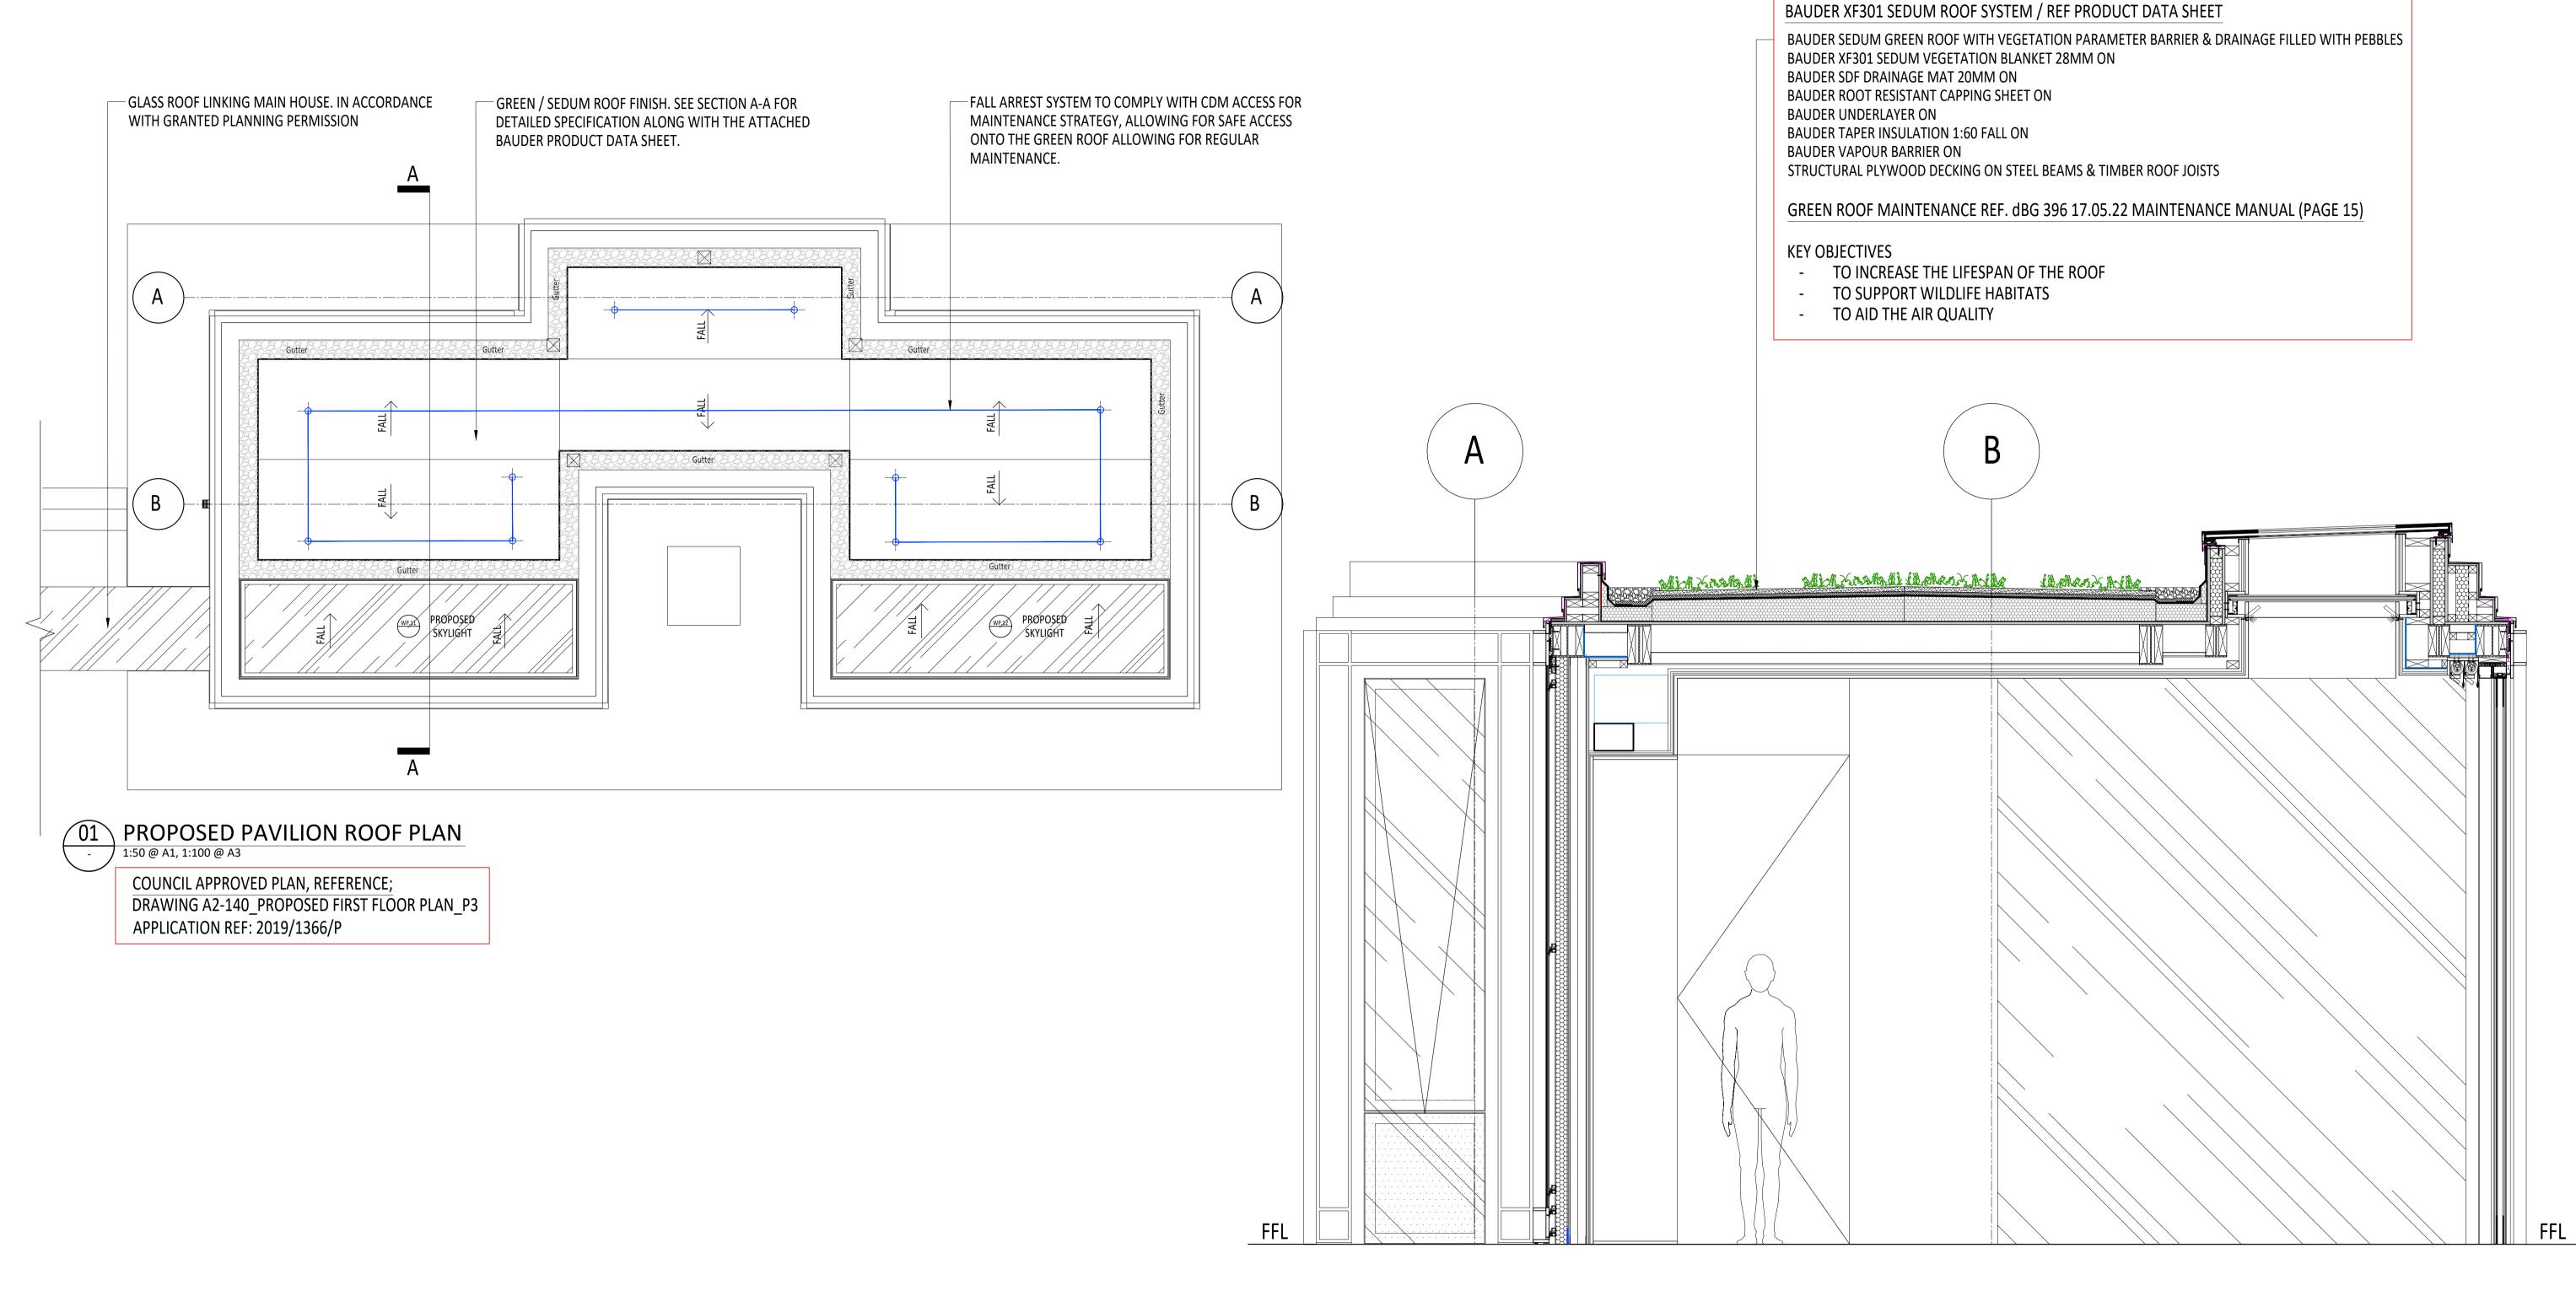

PROPOSED GREEN ROOF SECTION A-A 1:20 @ A1, 1:40 @ A3

This Is A Cad Drawing UNDER NO CIRCUMSTATNCES SHALL MANUAL ALTERATIONS BE MADE. ANY DISCREPENCY FOUND BETWEEN THIS DRAWING AND ANY OTHER DOCUMENT SHOULD BE REFERRED IMMEDIATELY TO THE ARCHITECT. NO DIMENSIONS ARE TO BE SCALED FROM THIS DRAWING

**PLANNING ISSUE** 

Studio Indigo Ltd PRIVATE CLIENT

73 - 75 AVENUE ROAD, NW8 6JD ARCHITECTS & INTERIOR DESIGNERS

: Unit 37 Chelsea Wharf I 15 Lots Road I London I SW10 OQJ:

T 020 7349 1290 I F 020 7349 1291 I www.studioindigo.co.uk PROPOSED GREEN ROOF PLAN & SECTION Registered Office | 37 Warren Street | London | W1T 6AD Registered in England and Wales | Ltd no: 06005991: Dwg By