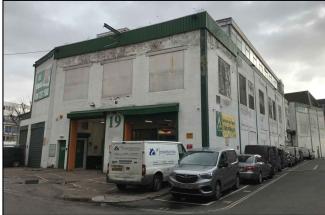

View of front entrance as existing.

- All walls to be white washed, with all redundant signage to be removed.
- All existing feature colours to be repainted RAL 3020.
- New Shurgard signage above entrance. Size Small.
- New metal archway formed around existing 2 openings, RAL 3020.
- New projecting signage

View of front entrance as existing.

View facing Highgate Road as proposed.

- All existing feature colours to be repainted RAL 3020.
- All walls to be white washed, with all redundant signage to be removed.
- New Shurgard signage above entrance. Size Small.
- New projecting signage
- New metal archway formed around existing 2 openings, RAL 3020.