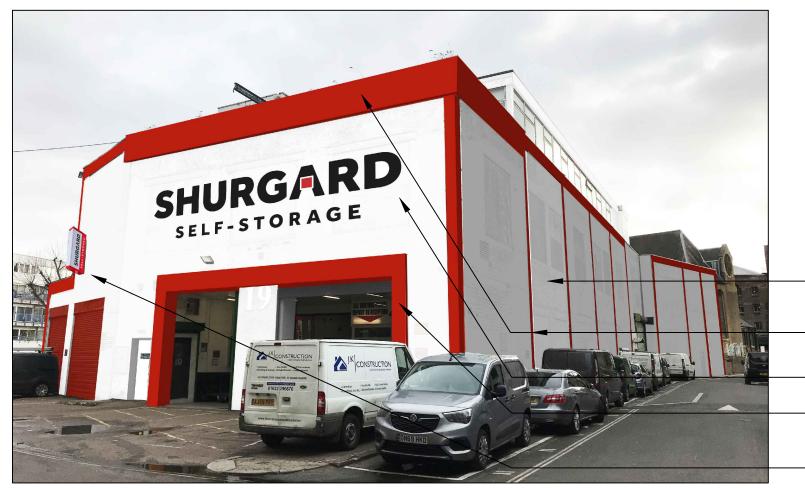

View of front entrance as existing.

- All walls to be white washed, with all redundant signage to be removed.
- All existing feature colours to be repainted RAL 3020.
- New Shurgard signage above entrance. Size Small.
- New metal archway formed around existing 2 openings, RAL 3020.
- New projecting signage

View of front entrance as existing.

View facing Highgate Road as proposed.

- All existing feature colours to be repainted RAL 3020.
- All walls to be white washed, with all redundant signage to be removed.
- New Shurgard signage above entrance. Size Small.
- New projecting signage
- New metal archway formed around existing 2 openings, RAL 3020.