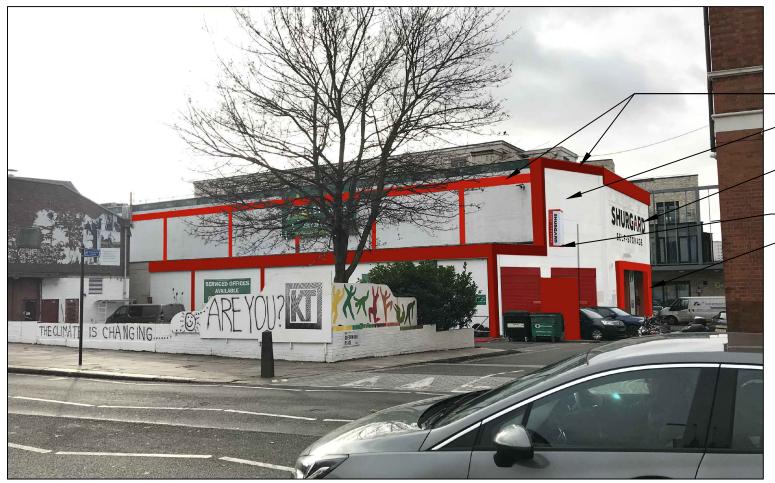

View of front entrance as existing.

View facing Highgate Road as proposed.

- All existing feature colours to be repainted RAL 3020.
- All walls to be white washed, with all redundant signage to be removed.
- New Shurgard signage above entrance. Size Small.
- New projecting signage
- New metal archway formed around existing 2 openings, RAL 3020.

View facing Highgate Road as existing.

NOTES

**ORIGINAL A3** 

All levels and dimensions to be checked on site prior to construction / fabrication; report discrepancies immediately Do not scale dimensions from this drawings. This drawing is copyright protected.