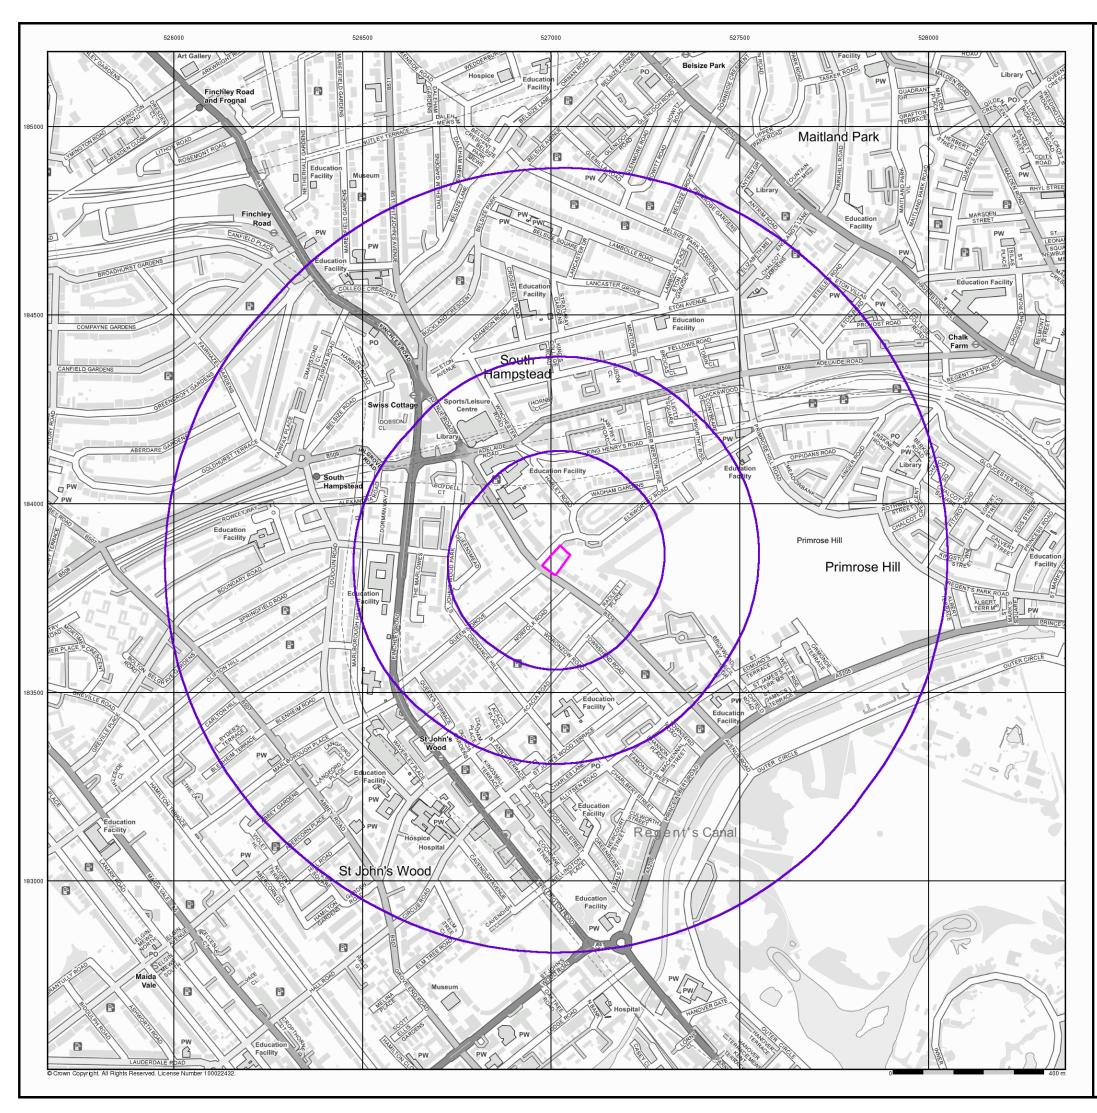

Map Name: Map Date: Map Date: 1999 1999 Bedrock Geology: Bedrock Geology: Available Available Superficial Geology: Superficial Geology: Available Available Artificial Geology: Available Artificial Geology: Available Not Available Faults: Not Available Landslip: Not Available Landslip: Not Available **Rock Segments:** Not Available Rock Segments: Not Available

## Geology 1:10,000 Maps - Slice A



### **Order Details**

Order Number: 286852753\_1\_1 Customer Ref: 1942

National Grid Reference: 527010, 183850

Slice: A
Site Area (Ha): 0.28
Search Buffer (m): 1000

## **Site Details**

52, Avenue Road, LONDON, NW8 6HP

Landmark

• • • INFORMATION GROUP

Tel: 0844 844 9952 Fax: 0844 844 9951 Web: www.envirocheck.co.uk

OUP

A Landmark Information Group Service v50.0 26-Oct-2021 Page 1 of 5



LANDMARK INFORMATION GROUP®

## **Artificial Ground and Landslip**

Artificial ground is a term used by BGS for those areas where the ground surface has been significantly modified by human activity. Information about previously developed ground is especially important, as it is often associated with potentially contaminated material, unpredictable engineering conditions and unstable ground.

### Artificial ground includes:

- Made ground man-made deposits such as embankments and spoil heaps on the natural ground surface.
- Worked ground areas where the ground has been cut away such as guarries and road cuttings.
- Infilled ground areas where the ground has been cut away then wholly or partially backfilled.
  Landscaped ground areas where the surface has been
- Landscaped ground areas wh