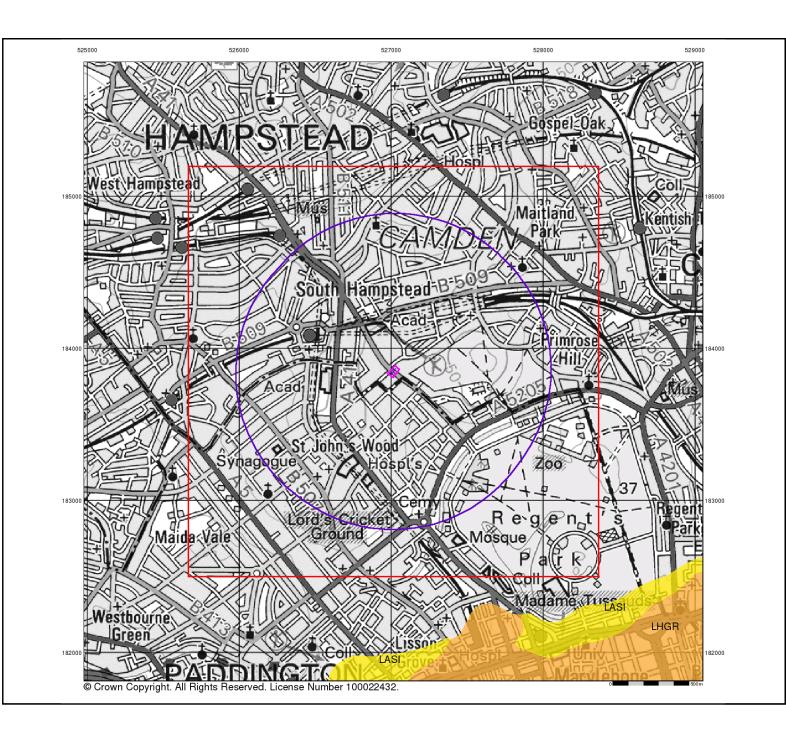

face has been reshaped.
   Disturbed ground areas of ill-defined shallow or near surface mineral workings where it is impracticable to map made and worked ground

Mass movement (landslip) deposits on BGS geological maps are primarily superficial deposits that have moved down slope under gravity to form landslips. These affect bedrock, other superficial deposits and artificial ground. The dataset also includes foundered strata, where the ground has collapsed due to subsidence.

#### Artificial Ground and Landslip Map - Slice A





## **Order Details:**

Order Number: 286852753 1 1 Customer Reference: National Grid Reference: 527010, 183850 A 0.28

Site Area (Ha): Search Buffer (m): 1000

#### Site Details:

52, Avenue Road, LONDON, NW8 6HP



0844 844 9952

v15.0 26-Oct-2021

Page 2 of 5



LANDMARK INFORMATION GROUP®

#### **Superficial Geology**

Superficial Deposits are the youngest geological deposits formed during the most recent period of geological time, the Quaternary, which extends back about 1.8 million years from the present.

They rest on older deposits or rocks referred to as Bedrock. This dataset contains Superficial deposits that are of natural origin and 'in place'. Other superficial strata may be held in the Mass Movement dataset where they have been moved, or in the Artificial Ground dataset where they are of man-made origin.

Most of these Superficial deposits are unconsolidated sediments such as gravel, sand, silt and clay, and onshore they form relatively thin, often discontinuous patches or larger spreads.

#### Superficial Geology Map - Slice A





#