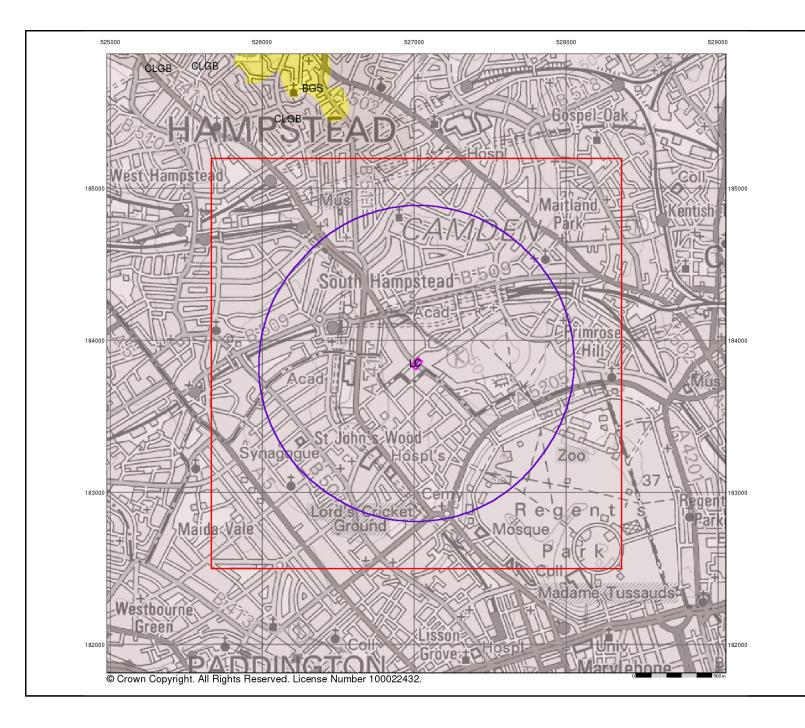

to as Bedrock. This dataset contains Superficial deposits that are of natural origin and 'in place'. Other superficial strata may be held in the Mass Movement dataset where they have been moved, or in the Artificial Ground dataset where they are of man-made origin.

Most of these Superficial deposits are unconsolidated sediments such as gravel, sand, silt and clay, and onshore they form relatively thin, often discontinuous patches or larger spreads.

#### Superficial Geology Map - Slice A





## **Order Details:**

Order Number: Customer Reference: 286852753\_1\_1 National Grid Reference: 527010, 183850 A 0.28

Site Area (Ha): Search Buffer (m): 1000

#### Site Details:

52, Avenue Road, LONDON, NW8 6HP



0844 844 9952 0844 844 9951 www.envirocheck.co.uk

v15.0 26-Oct-2021

Page 3 of 5



LANDMARK INFORMATION GROUP®

#### **Bedrock and Faults**

Bedrock geology is a term used for the main mass of rocks forming the Earth and are present everywhere, whether exposed at the surface in outcrops or concealed beneath superficial deposits or water.

The bedrock has formed over vast lengths of geological time ranging from ancient and highly altered rocks of the Proterozoic, some 2500 million years ago, or older, up to the relatively young Pliocene, 1.8 million years ago.

The bedrock geology includes many lithologies, often classified into three types based on origin: igneous, metamorphic and sedimentary.

The BGS Faults and Rock Segments dataset includes geological faults (e.g. normal, thrust), and thin beds mapped as lines (e.g. coal seam, gypsum bed). Some of these are linked t