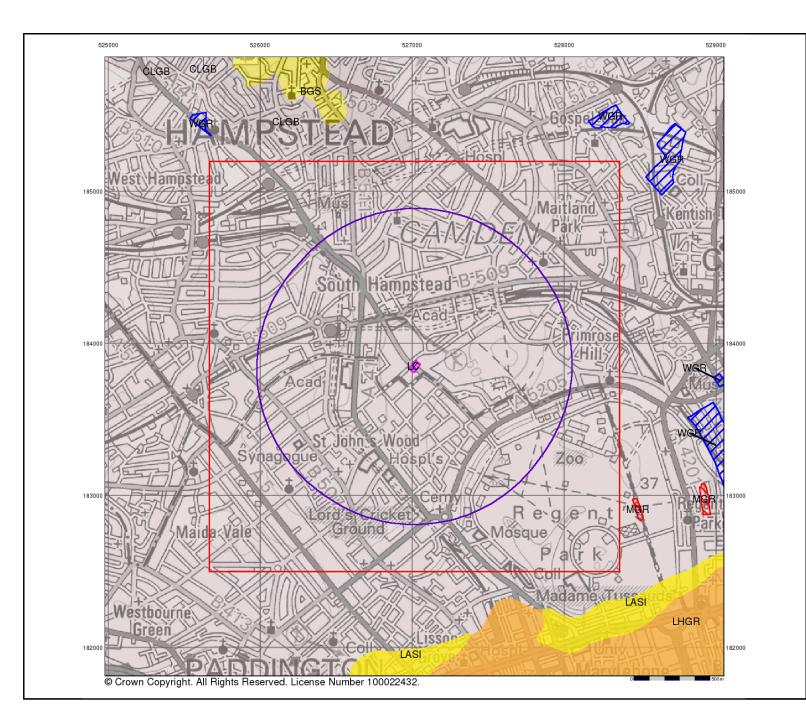

ogies, often classified into three types based on origin: igneous, metamorphic and sedimentary.

The BGS Faults and Rock Segments dataset includes geological faults (e.g. normal, thrust), and thin beds mapped as lines (e.g. coal seam, gypsum bed). Some of these are linked to other particular 1:50,000 Geology datasets, for example, coal seams are part of the bedrock sequence, most faults and mineral veins primarily affect the bedrock but but across the strata and post date its deposition.

#### Bedrock and Faults Map - Slice A





## **Order Details:**

Order Number: 286852753 1 1 Customer Reference: National Grid Reference: 527010, 183850 A 0.28

Site Area (Ha): Search Buffer (m): 1000

#### Site Details:

52, Avenue Road, LONDON, NW8 6HP



0844 844 9952

v15.0 26-Oct-2021

Page 4 of 5



LANDMARK INFORMATION GROUP®

#### **Combined Surface Geology**

The Combined Surface Geology map combines all the previous maps into one combined geological overview of your site.

Please consult the legends to the previous maps to interpret the Combined "Surface Geology" map.

#### **Additional Information**

More information on 1:50,000 Geological mapping and explanations of rock classifications can be found on the BGS website. Using the LEX Codes in this report, further descriptions of rock types can be obtained by interrogating the 'BGS Lexicon of Named Rock Units'. This database car be accessed by following the 'Information and Data' link on the BGS website.

#### Contact

British Geological Survey Kingsley Dunham Centre Keyworth Nottingham NG12 5GG Telephone: 0115 936 3143 Fax: 011