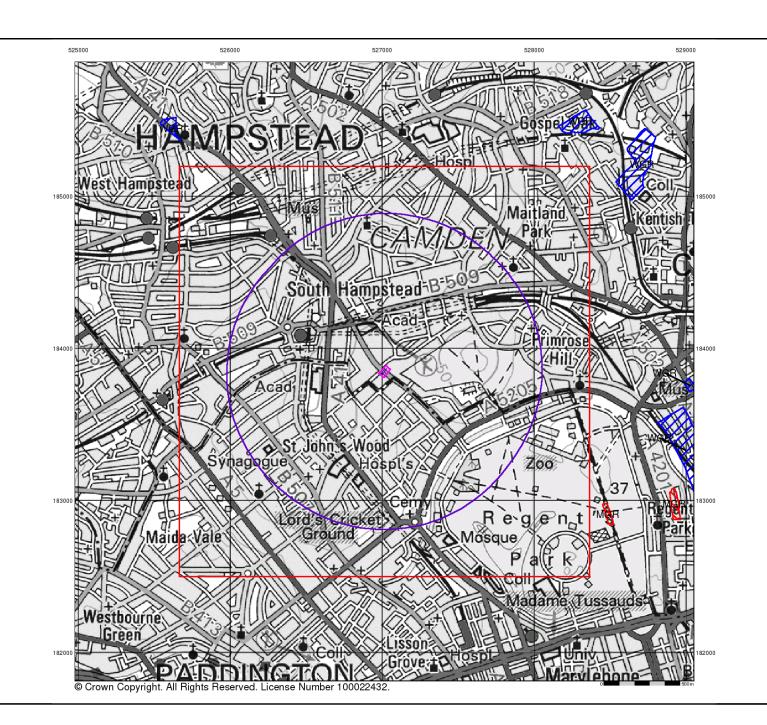

bu superimposed on the final 'Combined Surface Geology' map. All map legends feature on this page. Not all layers have complete nationwide coverage, so availability of data for relevant map sheets is indicated below.

#### Geology 1:50,000 Maps Coverage

Map ID: Map Sheet No: Map Name: North London 2006 Map Date: Available Superficial Geology: Available Artificial Geology: Available Not Supplied Landslip: Available

Rock Segments: Not Supplied

#### Geology 1:50,000 Maps - Slice A





#### **Order Details:**

Order Number: 286852753\_1\_1 Customer Reference: National Grid Reference: 527010, 183850 Site Area (Ha): 0.28

Search Buffer (m): 1000

#### Site Details:

52, Avenue Road, LONDON, NW8 6HP

Landmark

0844 844 9952 0844 844 9951 www.envirocheck.co.uk

v15.0 26-Oct-2021

Page 1 of 5



LANDMARK INFORMATION GROUP®

#### **Artificial Ground and Landslip**

Artificial ground is a term used by BGS for those areas where the ground surface has been significantly modified by human activity. Information about previously developed ground is especially important, as it is often associated with potentially contaminated material, unpredictable engineering conditions and unstable ground.

Artificial ground includes:

- Made ground man-made deposits such as embankments and spoil heaps on the natural ground surface.

  - Worked ground - areas where the ground has been cut away such as
- quarries and road cuttings.
- Infilled ground areas where the ground has been cut away then wholly or partially backfilled.
- Landscaped ground areas where the surface has been reshaped.
   Disturbed