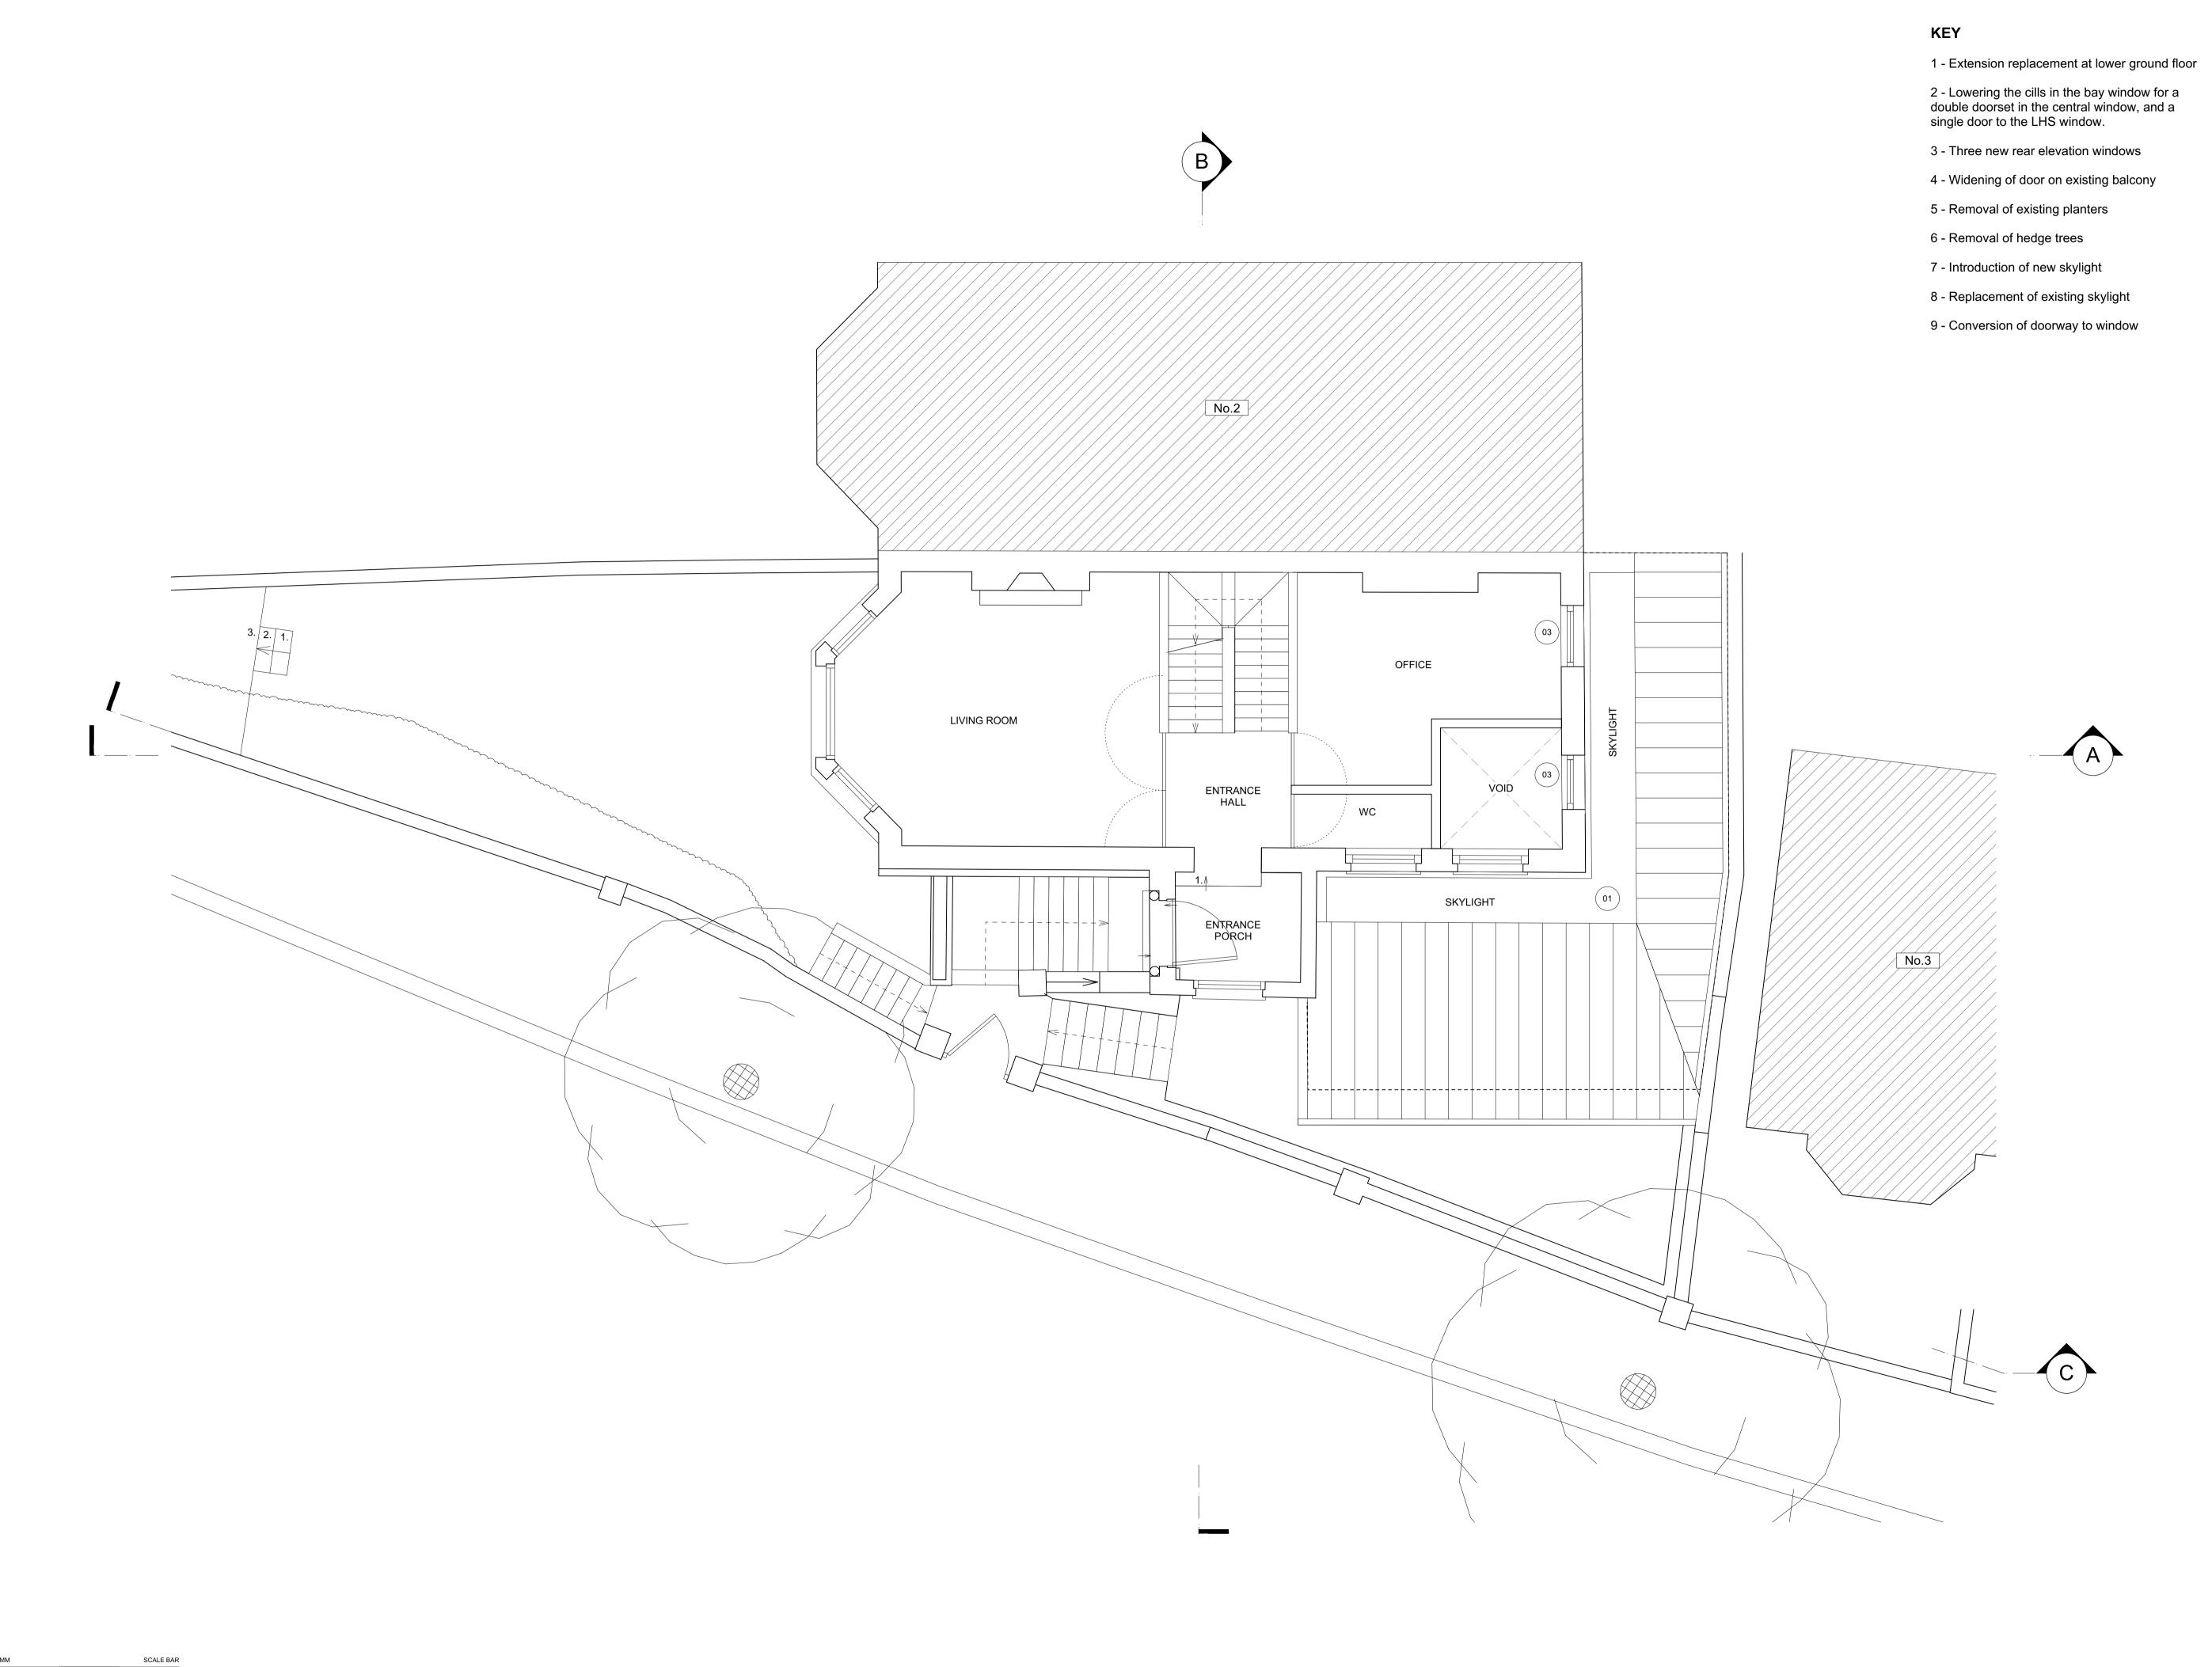

1 SOUTH HILL PARK GARDENS LONDON NW3 2TD

| PROJECT NUMBER:  | 1122                    |
|------------------|-------------------------|
| PROJECT STAGE:   | PLANNING                |
| ISSUE DATE:      | 06 JUNE 2022            |
| SCALE:           | 1:50 @ A1<br>1:100 @ A3 |
| DOCUMENT NUMBER: | 111                     |
| REVISION:        | A                       |

PROPOSED PLAN GROUND FLOOR

CLIENT: Lauren Segal & Jonathan Broomberg

CHARLES TASHIMA ARCHITECTURE
Unit 12A
Blackstock Mews
London N4 2BT

Landline: +44(0)20 7281 2351 Email: info@ct-arch.co.uk Website: www.ct-arch.co.uk