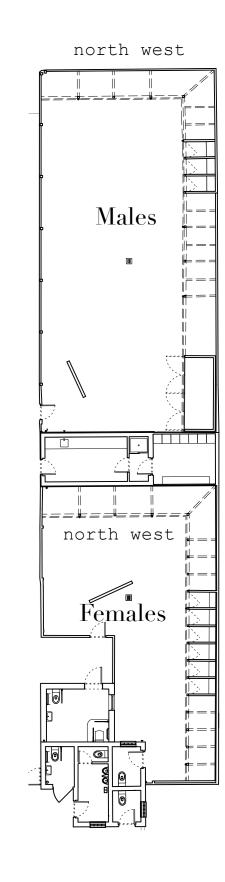

### A) PROPOSED ROOF OVERHANGS in MALE CHANGING - North West Elevation

B) PROPOSED ROOF OVERHANGS in FEMALE CHANGING - North West Elevation

REVISIONS:

- 31.05.22 issued for planning

NOTES:

#### PROJECT:

Hampstead Heath - Bathing Ponds

DRAWING TITLE:
Mixed Pond

Proposed N.W Elevations to Changing