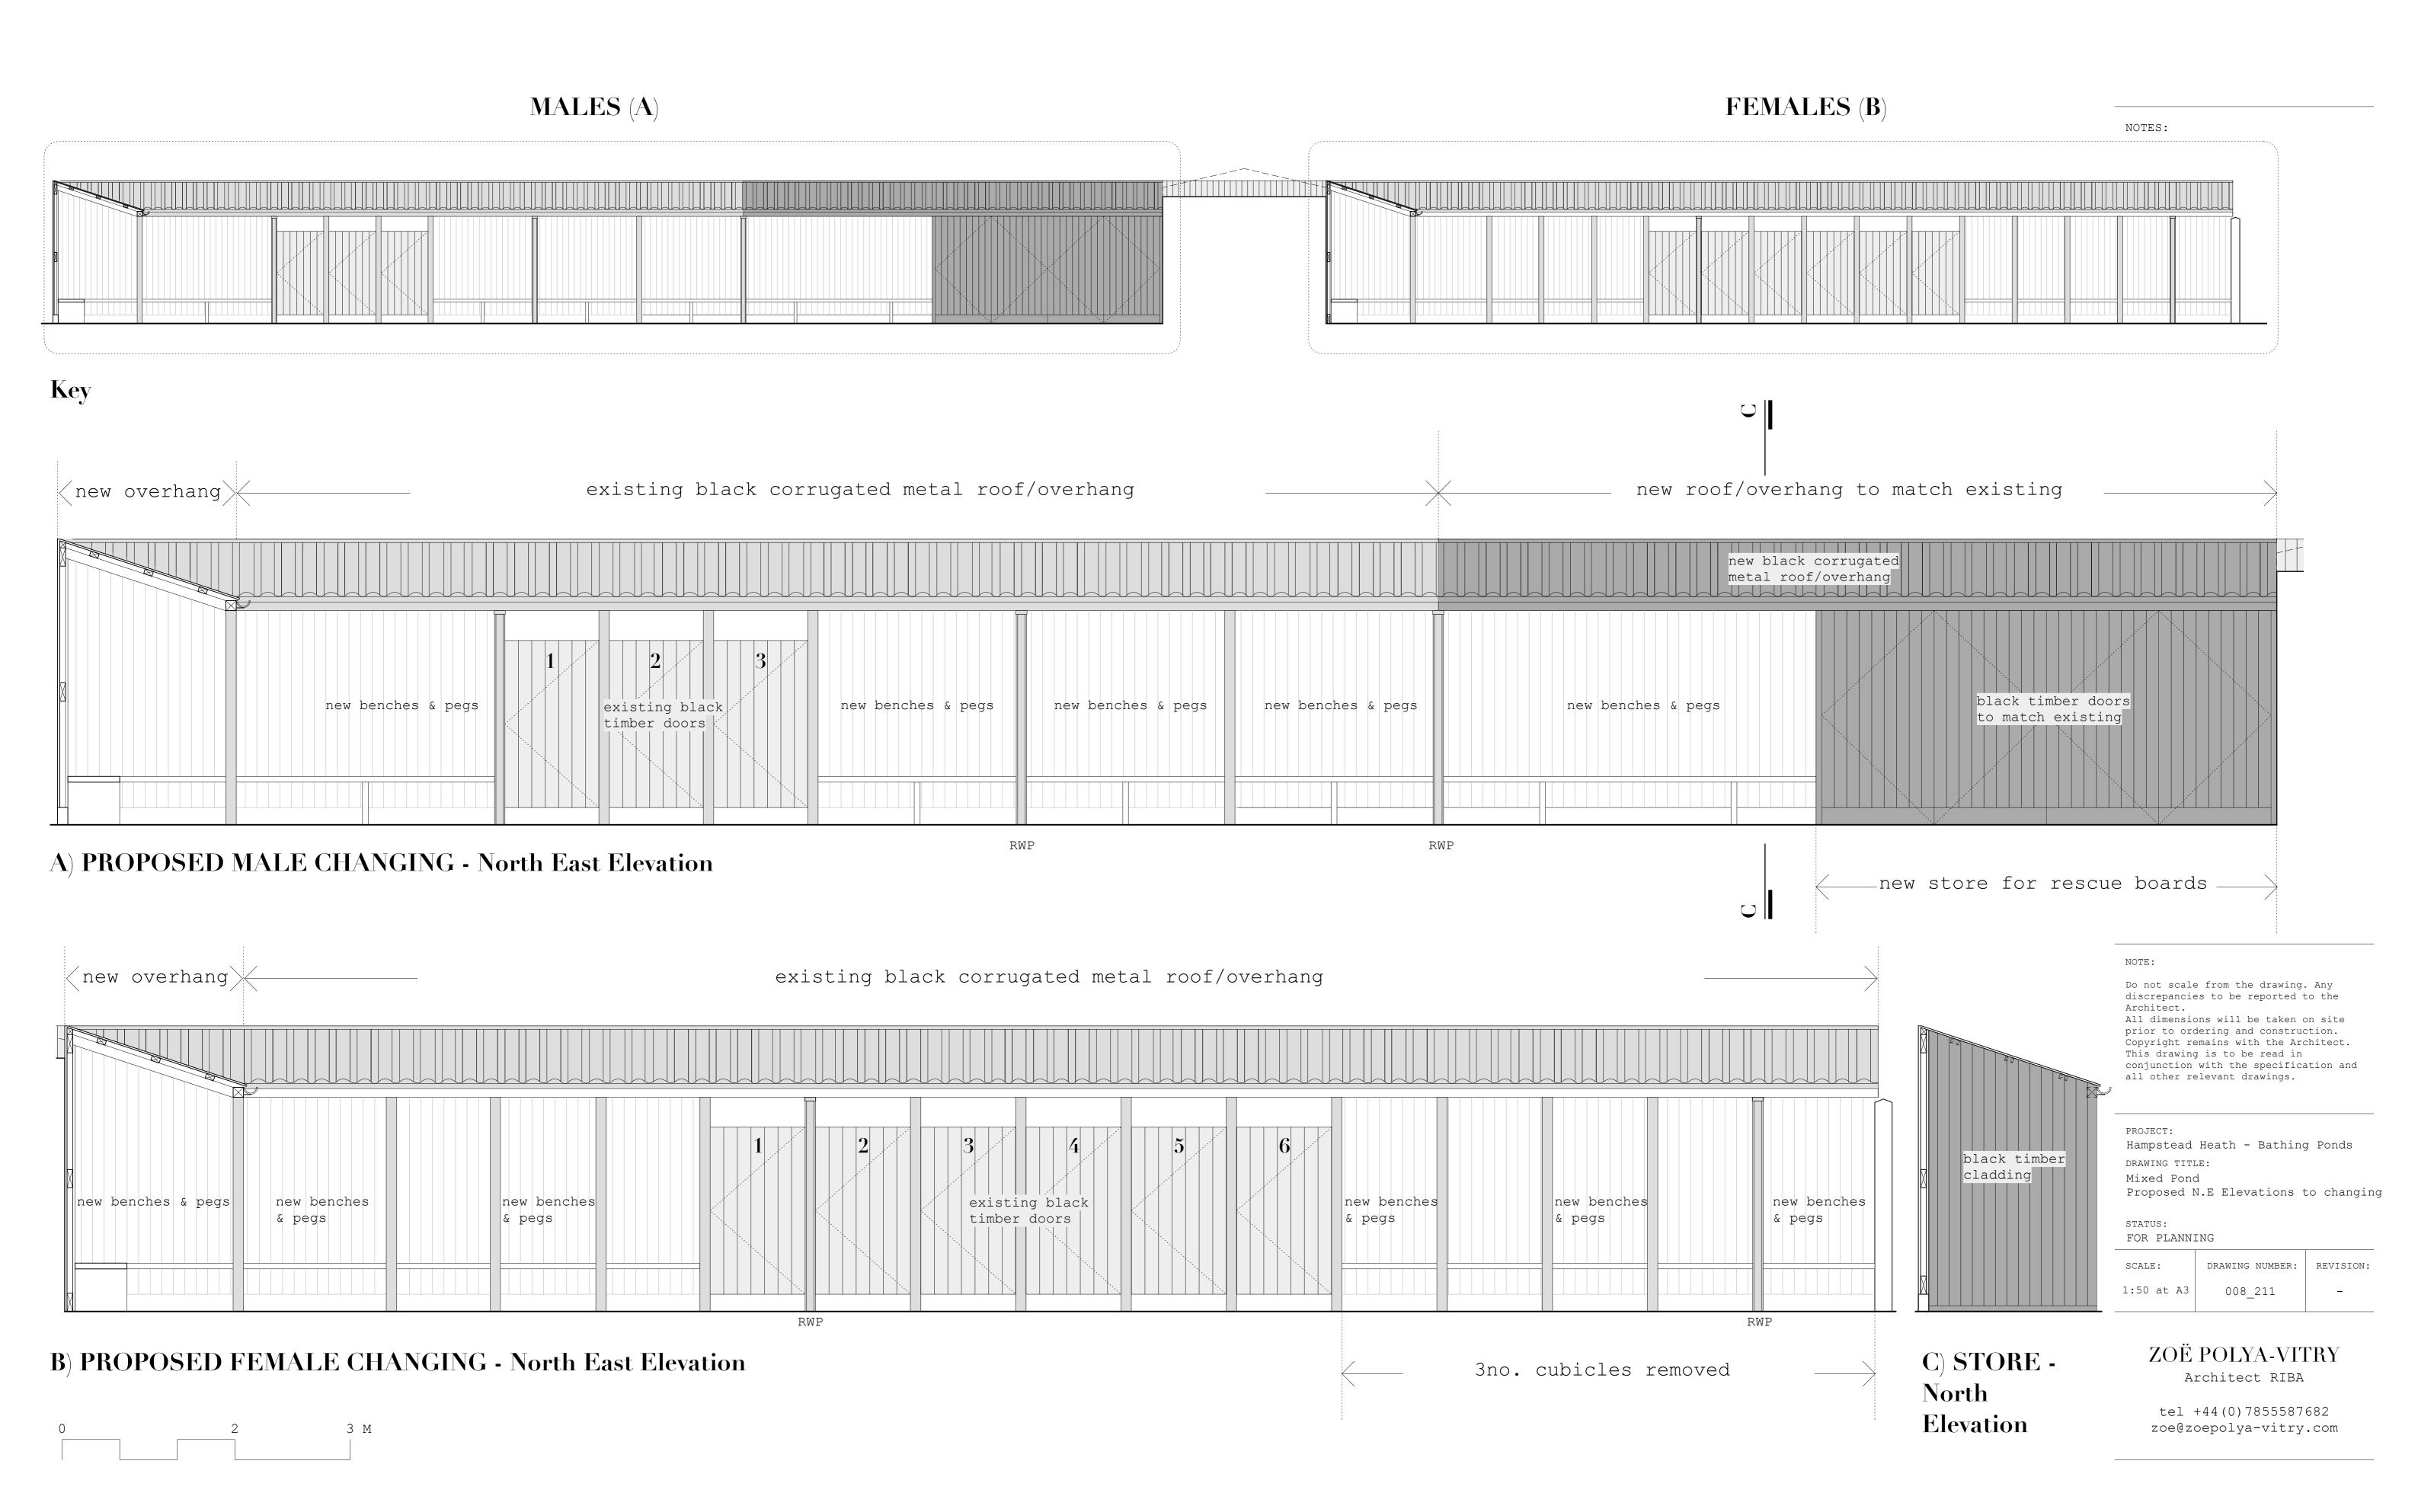

### A) PROPOSED ROOF OVERHANGS in MALE CHANGING - North West Elevation

B) PROPOSED ROOF OVERHANGS in FEMALE CHANGING - North West Elevation

REVISIONS:

- 31.05.22 issued for planning

NOTES:

#### NOTE:

Do not scale from the drawing. Any discrepancies to be reported to the Architect.

All dimensions will be taken on site prior to ordering and construction.
Copyright remains with the Architect.
This drawing is to be read in conjunction with the specification and all other relevant drawings.

#### PROJECT:

Hampstead Heath - Bathing Ponds

DRAWING TITLE:
Mixed Pond

Proposed N.W Elevations to Changing

#### FOR PLANNING

| SCALE:     | DRAWING NUMBER: | REVISION: |
|------------|-----------------|-----------|
| 1:50 at A3 | 008_212         | _         |

A) PROPOSED LIFEGUARD'S HUT - South West Elevation