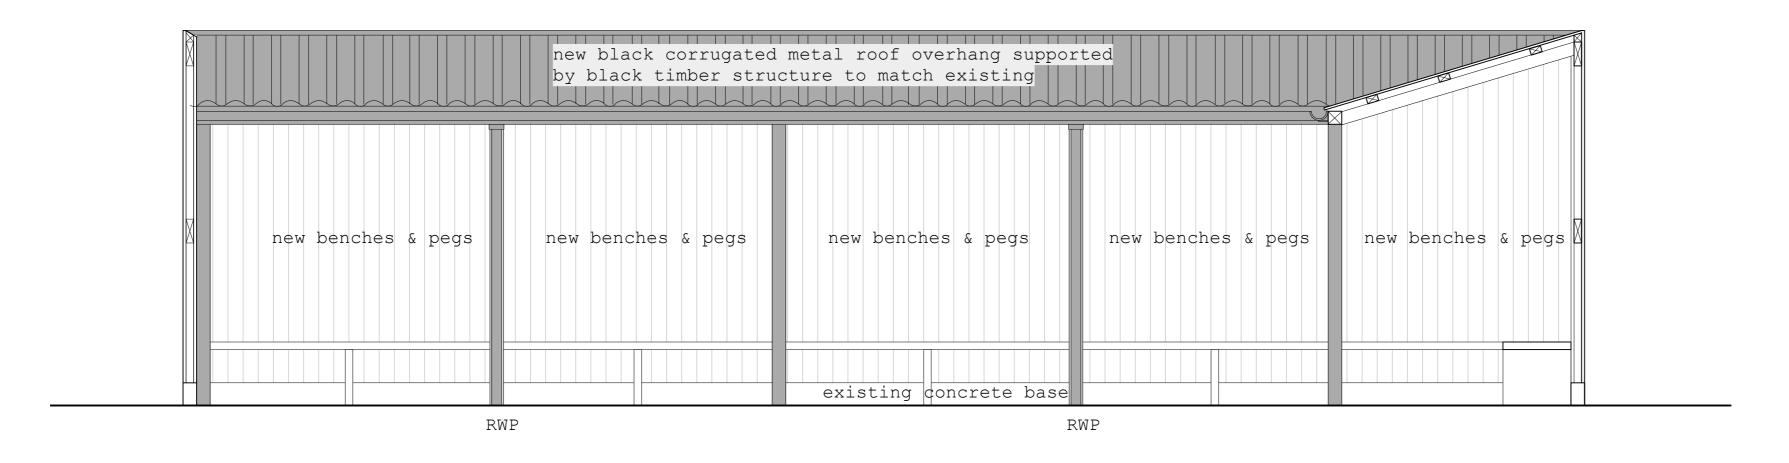

### A) PROPOSED ROOF OVERHANGS in MALE CHANGING - North West Elevation

B) PROPOSED ROOF OVERHANGS in FEMALE CHANGING - North West Elevation

REVISIONS:

- 31.05.22 issued for planning

NOTES:

#### PROJECT:

Hampstead Heath - Bathing Ponds

DRAWING TITLE:
Mixed Pond

Proposed N.W Elevations to Changing