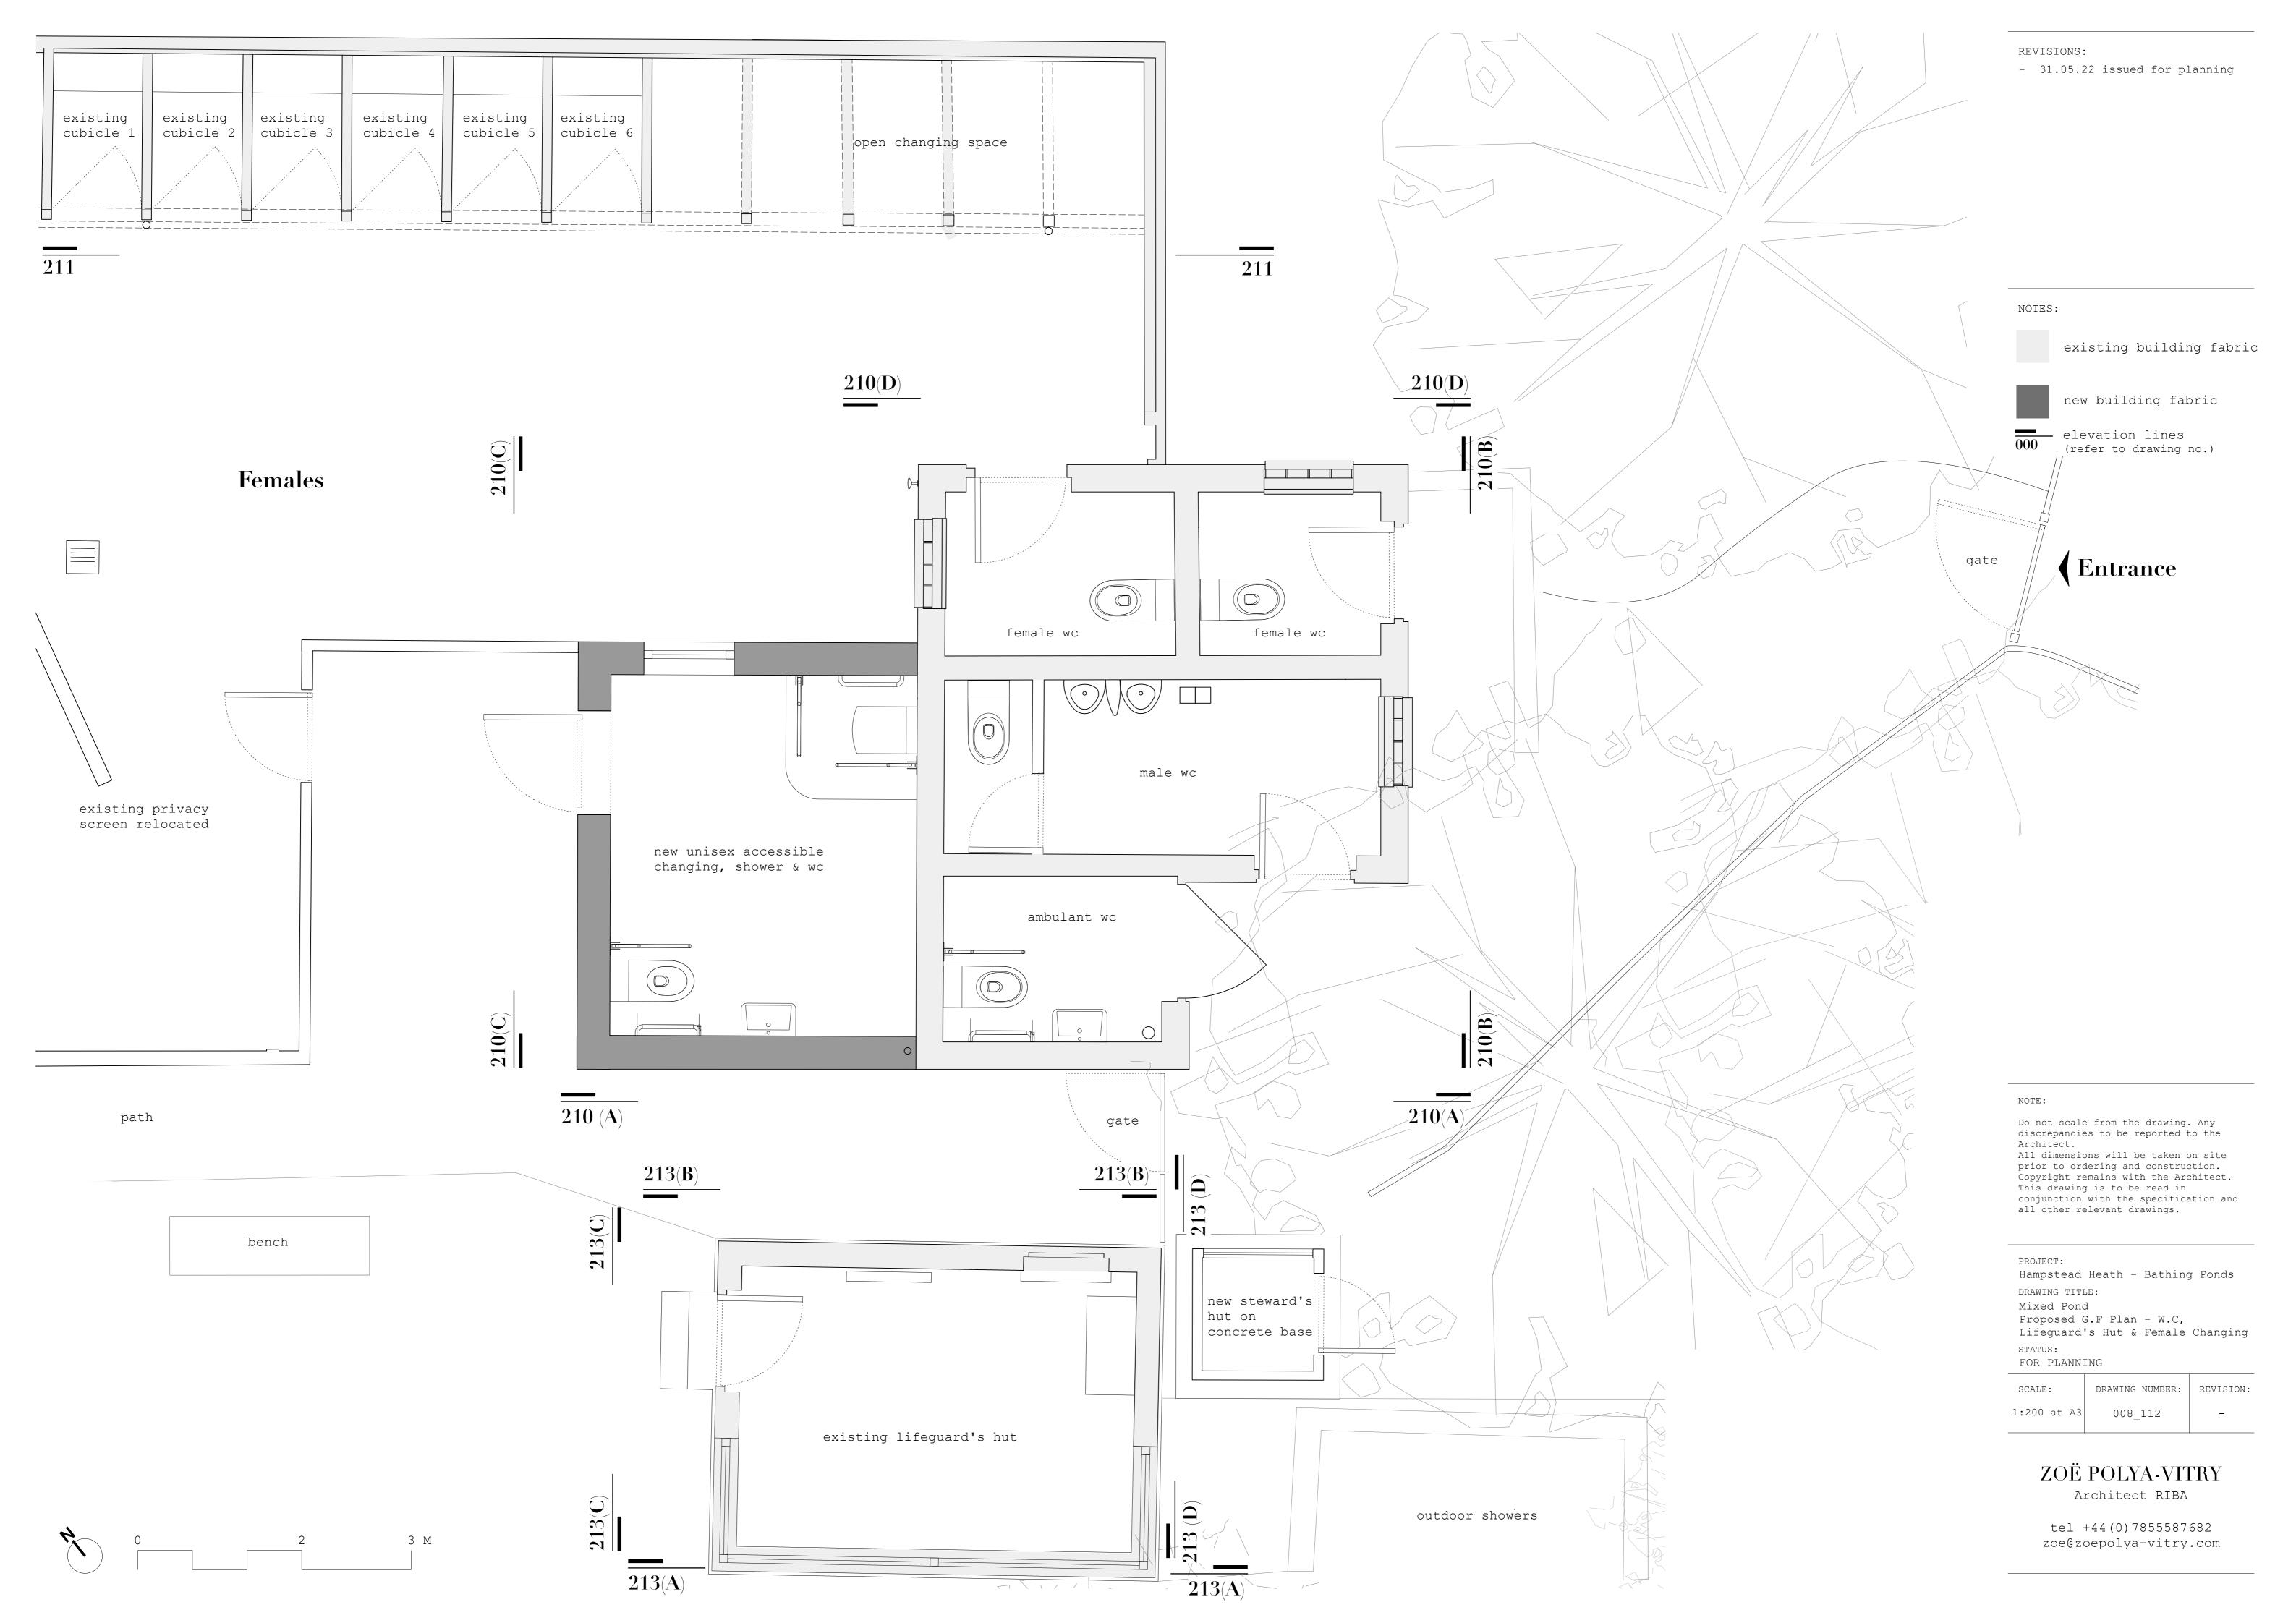

#### REVISIONS:

- 31.05.22 issued for planning

NOTES:

#### NOTE

Do not scale from the drawing. Any discrepancies to be reported to the Architect.

All dimensions will be taken on site prior to ordering and construction. Copyright remains with the Architect. This drawing is to be read in conjunction with the specification and all other relevant drawings.

#### PROJEC:

Hampstead Heath - Bathing Ponds
DRAWING TITLE:
Mixed Pond

Proposed Elevations to W.C Block

#### STATUS:

| FOR | PLANN: | ING |
|-----|--------|-----|
|     |        |     |

| SCALE:     | DRAWING NUMBER: | REVISION: |
|------------|-----------------|-----------|
| 1:50 at A3 | 008_210         | -         |