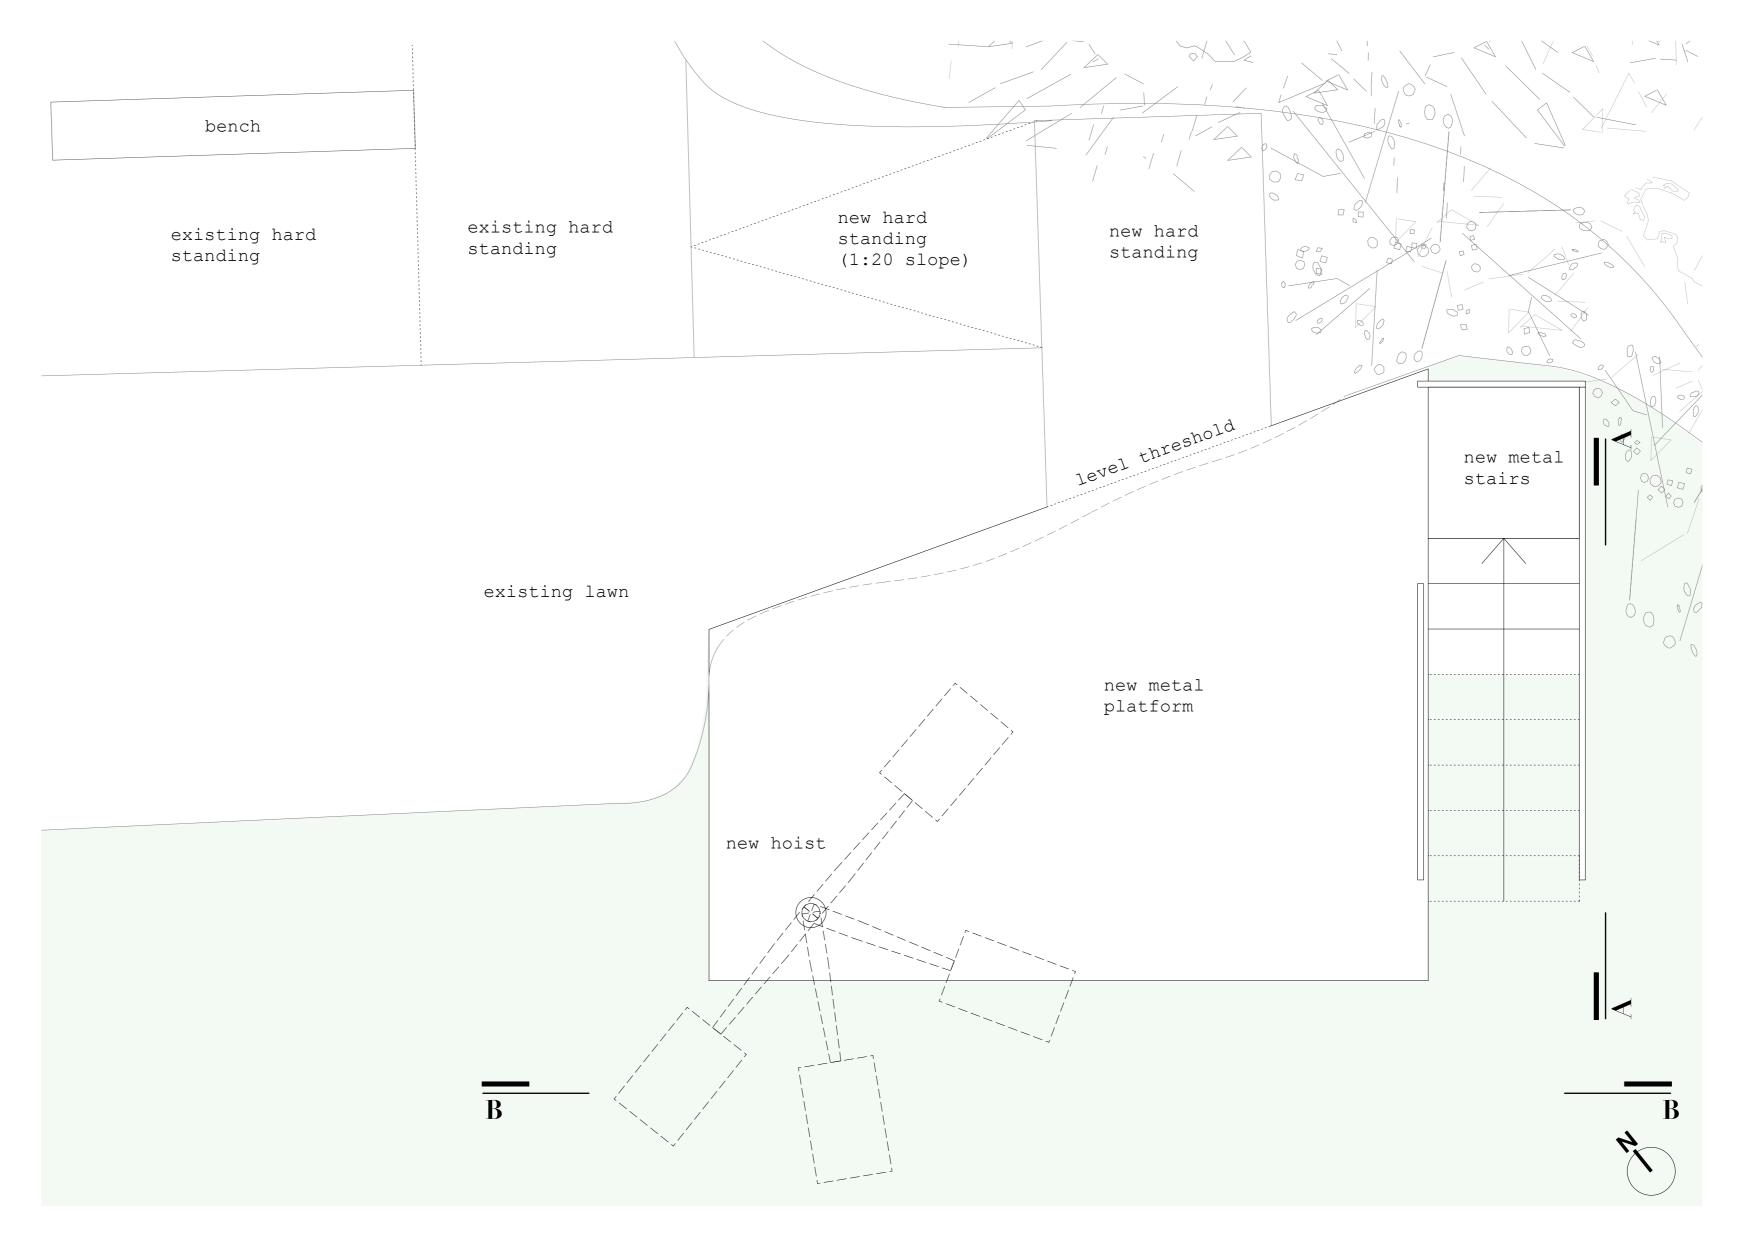

### B) PROPOSED POOL LIFT PLATFORM - South West Elevation

PROPOSED PLATFORM w/ POOL LIFT - Plan

#### REVISIONS:

- 31.05.22 issued for planning

NOTES:

#### PROJECT:

Hampstead Heath - Bathing Ponds
DRAWING TITLE:

Mixed Pond Proposed Platform & Hoist