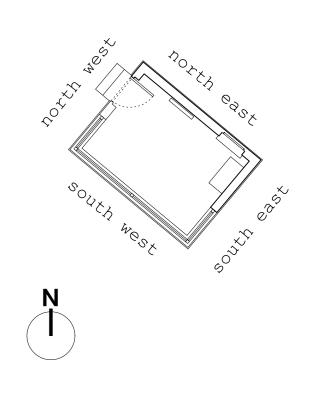

# ZOË POLYA-VITRY Architect RIBA

**PROPOSED SHED for STEWARD - Elevations** 

## PROPOSED SHED for HOIST EQUIPMENT - Elevations

#### NOTES:

existing building fabric

 $\overline{000}$  elevation lines (refer to drawing no.)

#### PROJEC

Hampstead Heath - Bathing Ponds
DRAWING TITLE:

Mixed Pond Proposed Sheds - Plans & Elevations