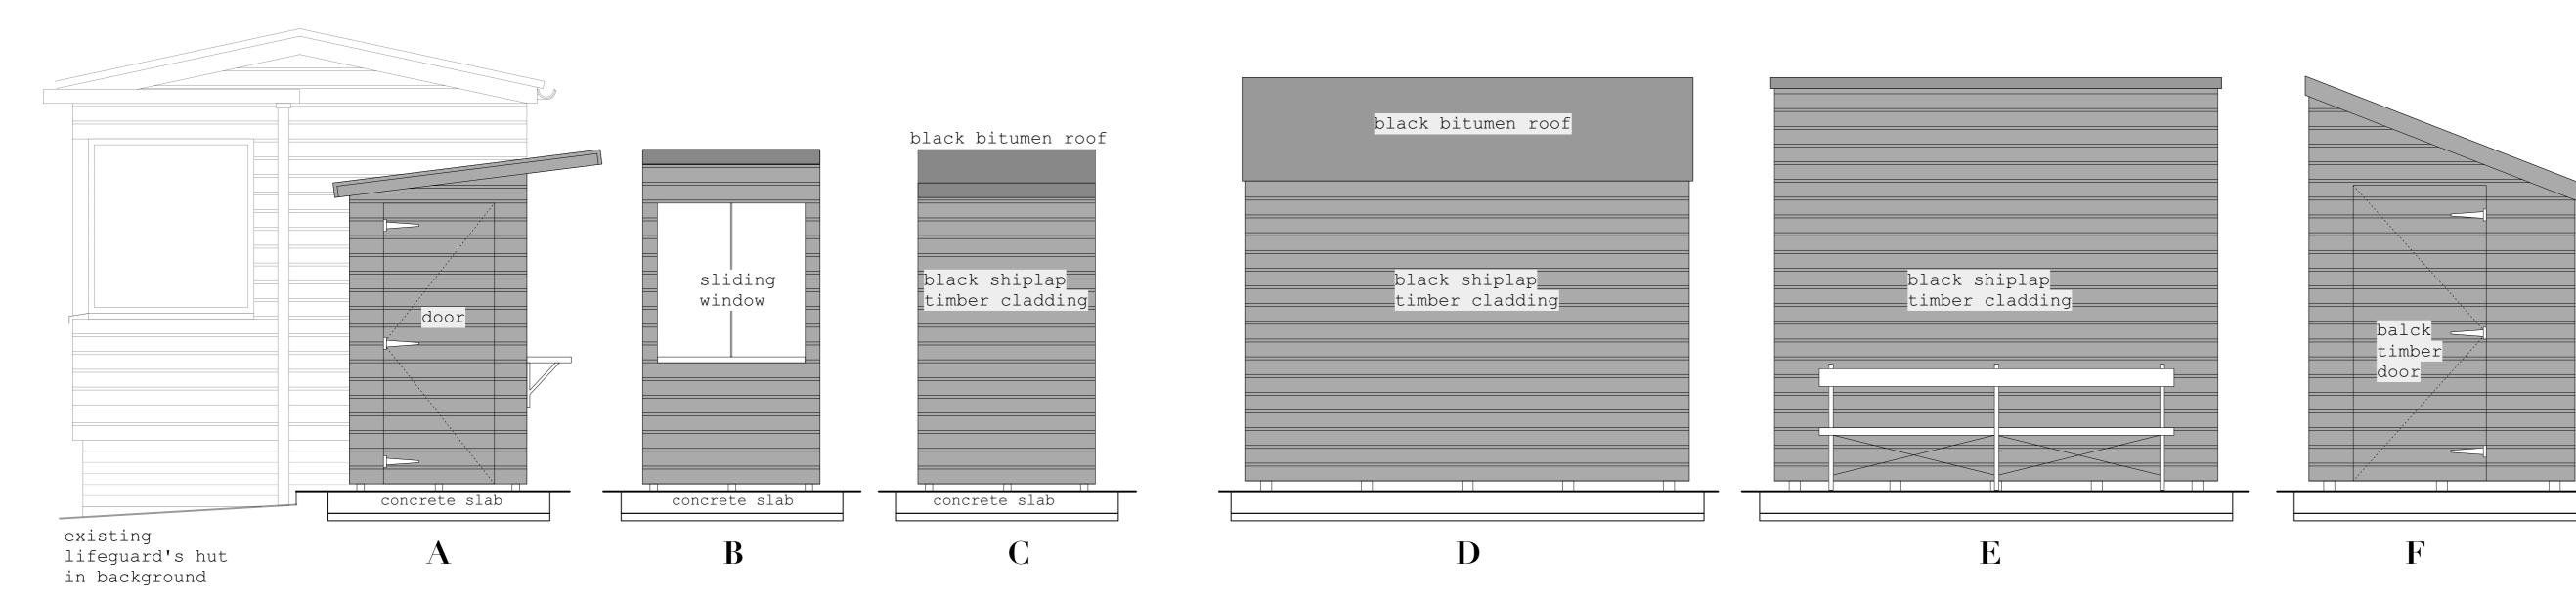

# ZOË POLYA-VITRY Architect RIBA

**PROPOSED SHED for STEWARD - Elevations** 

## PROPOSED SHED for HOIST EQUIPMENT - Elevations

#### PROJEC

Hampstead Heath - Bathing Ponds
DRAWING TITLE:

Mixed Pond Proposed Sheds - Plans & Elevations