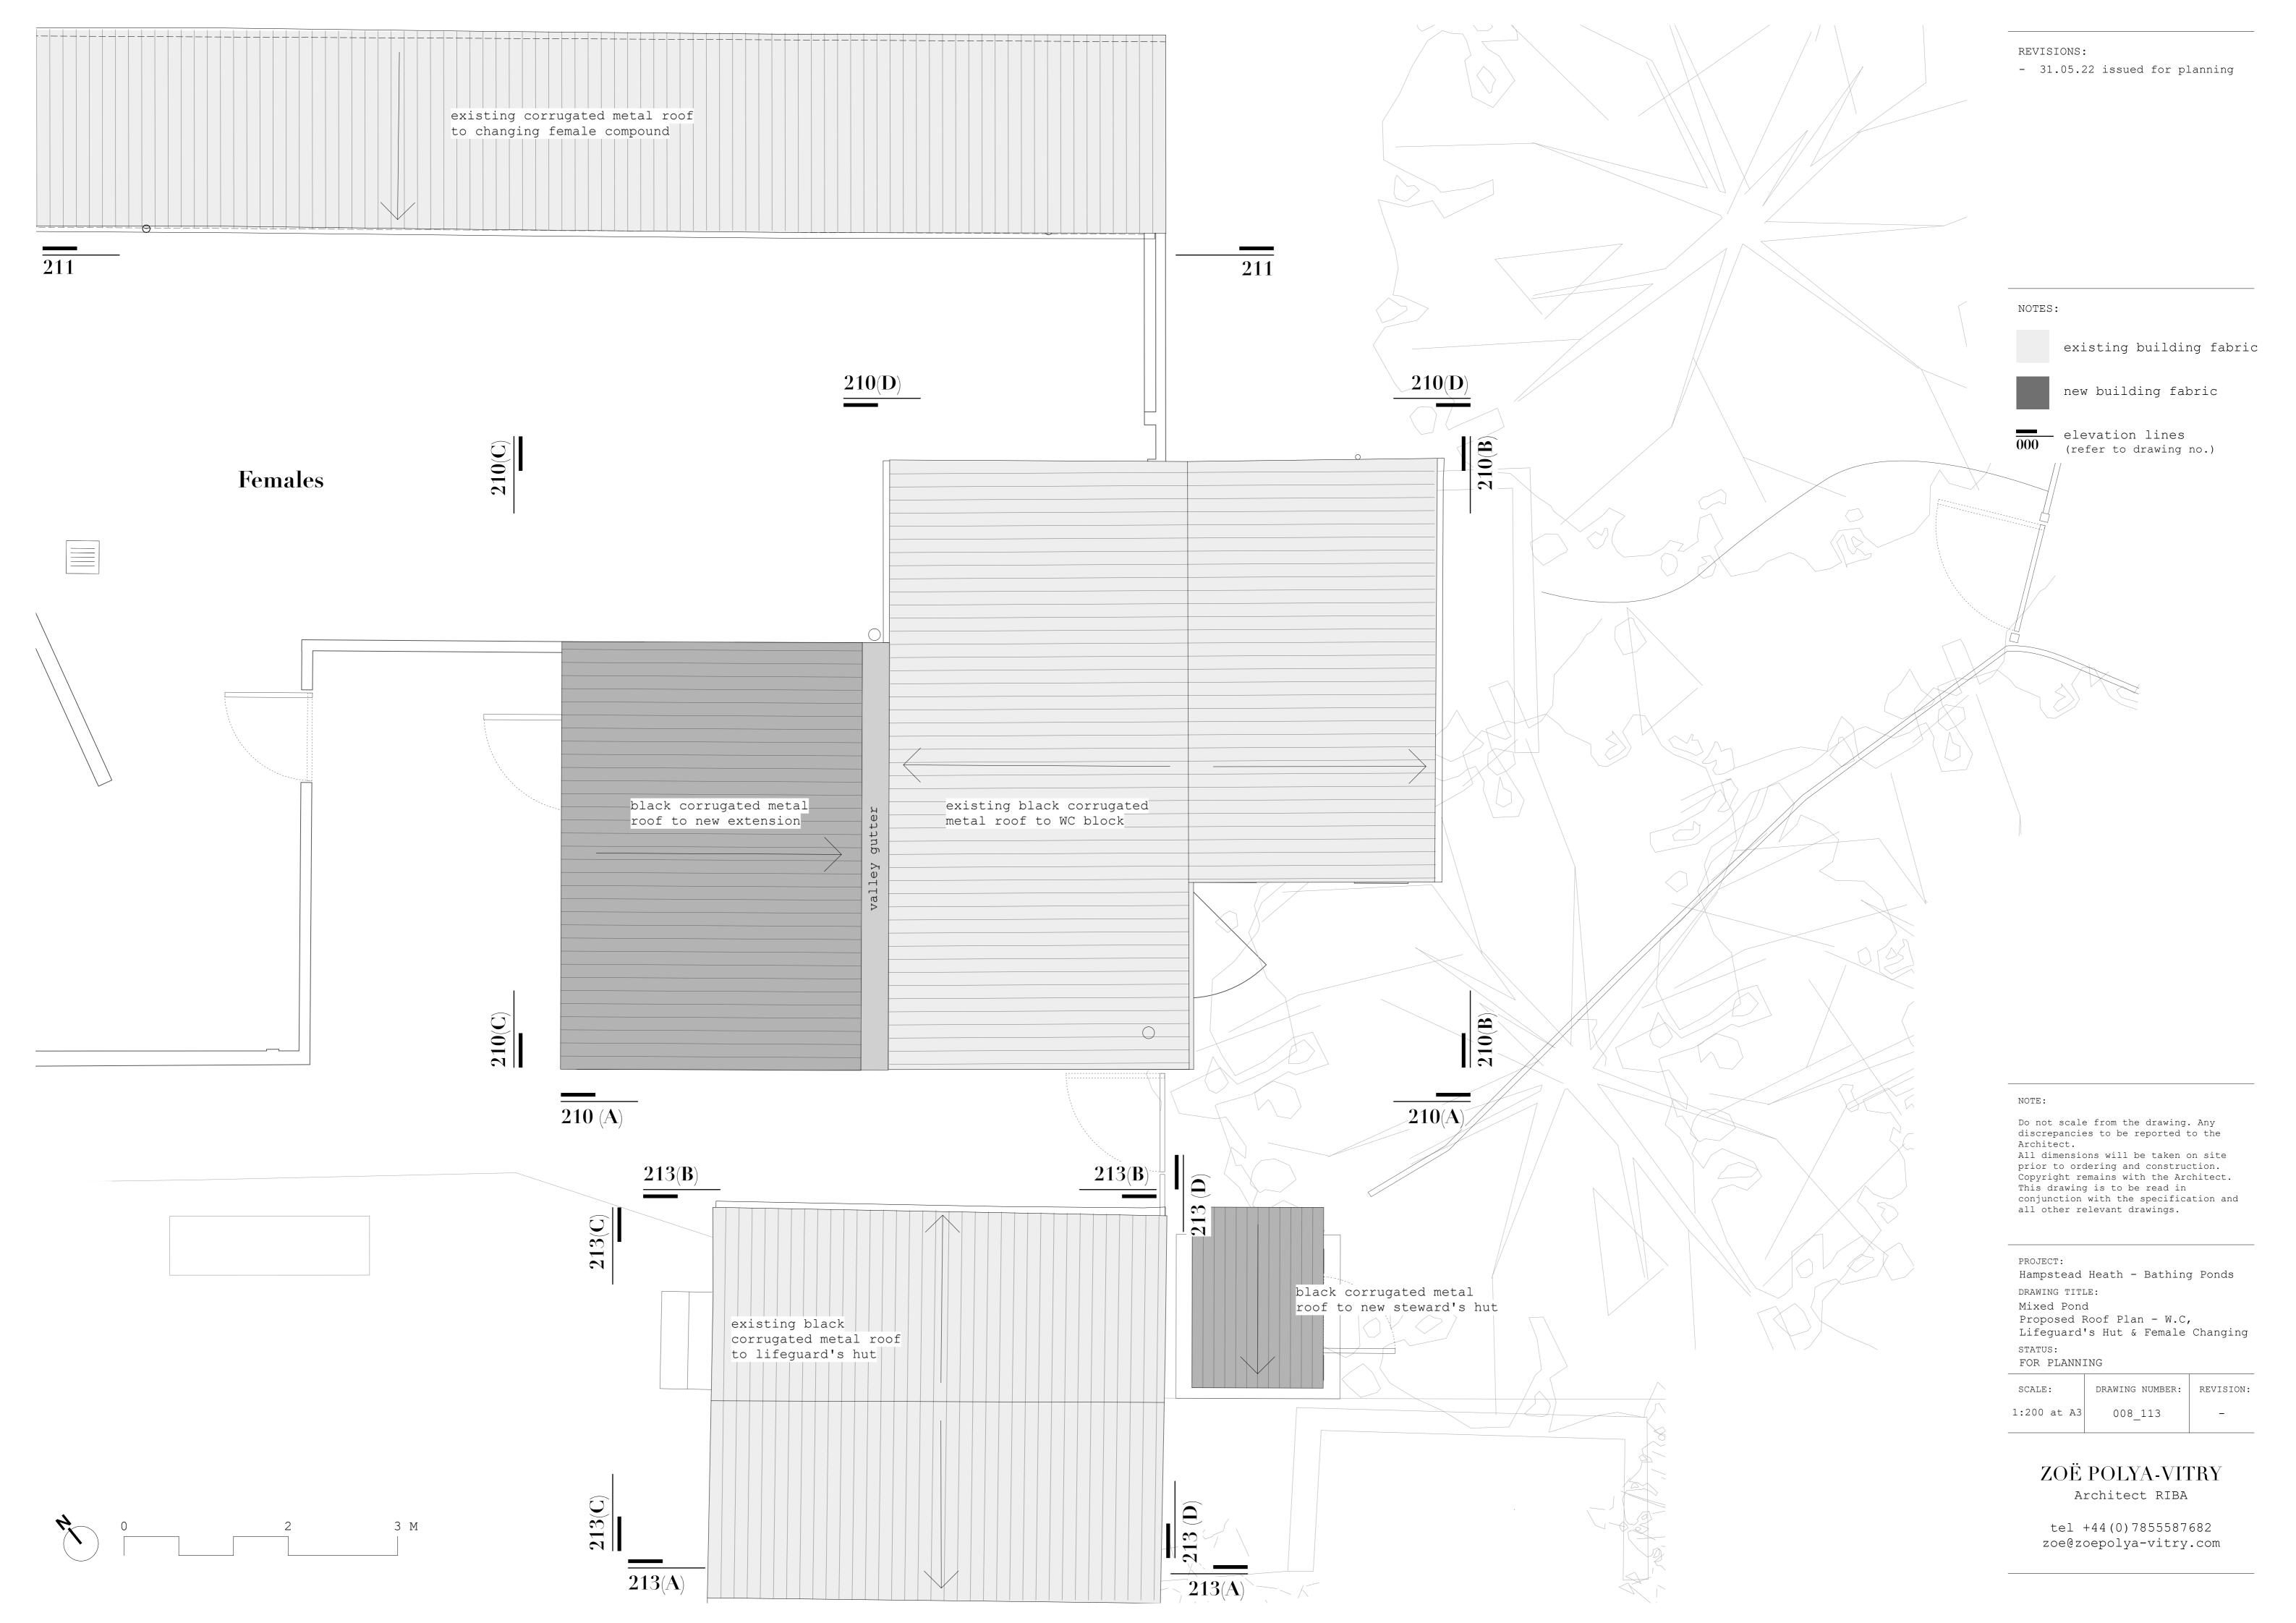

#### REVISIONS:

- 31.05.22 issued for planning

NOTES:

#### NOTE

Do not scale from the drawing. Any discrepancies to be reported to the Architect.

All dimensions will be taken on site prior to ordering and construction. Copyright remains with the Architect. This drawing is to be read in conjunction with the specification and all other relevant drawings.

#### PROJEC:

Hampstead Heath - Bathing Ponds
DRAWING TITLE:
Mixed Pond

Proposed Elevations to W.C Block

#### STATUS:

| FOR | PLANN: | ING |
|-----|--------|-----|
|     |        |     |

| SCALE:     | DRAWING NUMBER: | REVISION: |
|------------|-----------------|-----------|
| 1:50 at A3 | 008_210         | -         |