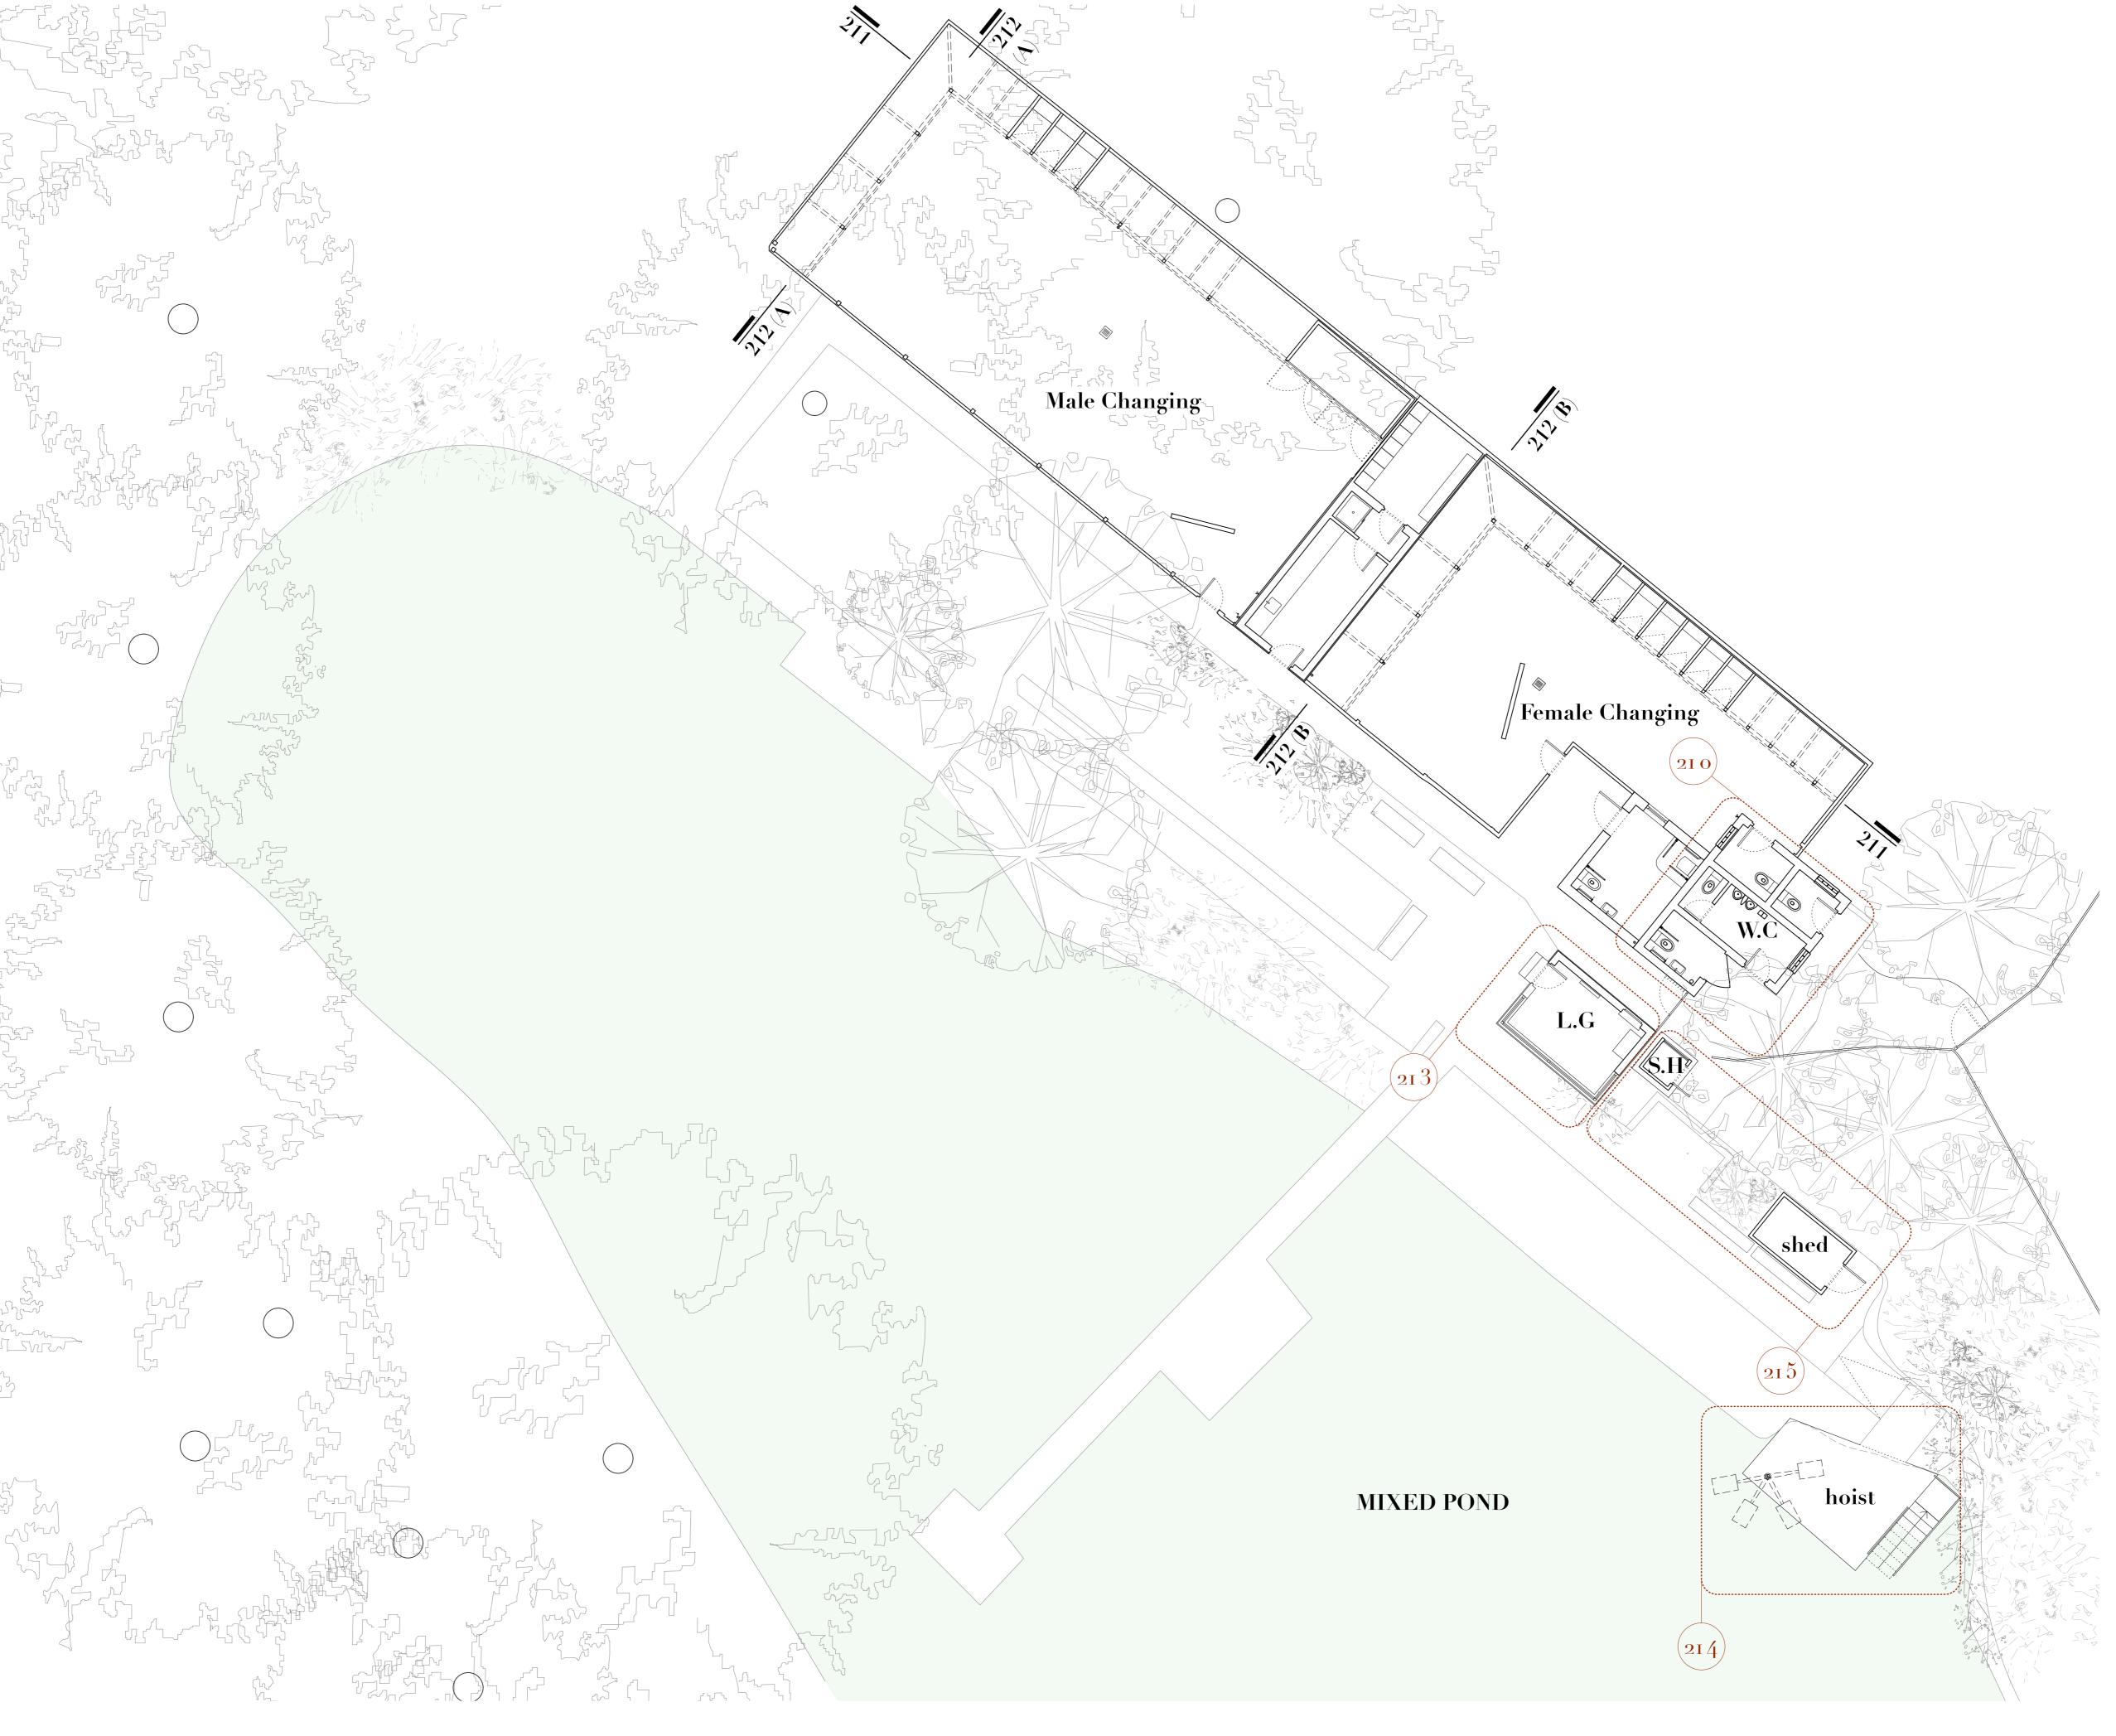

20 M

REVISIONS:

- 31.05.22 issued for planning

NOTES:

L.G existing lifeguard's hut

 ${
m S.H}$  new steward's hut

lacksquare elevation lines (refer to drawing no.)

ooo elevation drawings

NOTE:

Do not scale from the drawing. Any discrepancies to be reported to the Architect.

All dimensions will be taken on site prior to ordering and construction.
Copyright remains with the Architect.
This drawing is to be read in conjunction with the specification and all other relevant drawings.

Hampstead Heath - Bathing Ponds DRAWING TITLE:

Mixed Pond Proposed Site Plan

STATUS:

FOR PLANNING

DRAWING NUMBER: REVISION: SCALE: 1:200 at A3 008\_110

ZOË POLYA-VITRY Architect RIBA