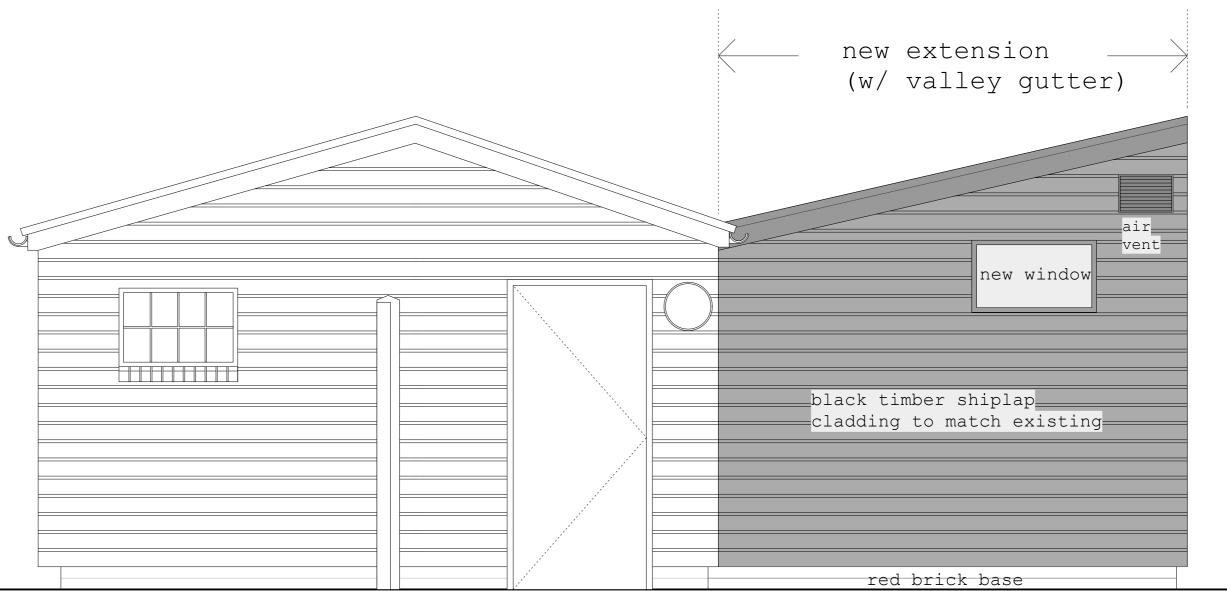

# ZOË POLYA-VITRY Architect RIBA

**PROPOSED SHED for STEWARD - Elevations** 

## PROPOSED SHED for HOIST EQUIPMENT - Elevations

#### REVISIONS:

- 31.05.22 issued for planning

#### NOTES:

existing building fabric

 $\overline{000}$  elevation lines (refer to drawing no.)

#### NOTE:

black shiplap timber cladding

G

Do not scale from the drawing. Any discrepancies to be reported to the Architect.

All dimensions will be taken on site prior to ordering and construction.
Copyright remains with the Architect.
This drawing is to be read in conjunction with the specification and all other relevant drawings.

#### PROJEC

Hampstead Heath - Bathing Ponds
DRAWING TITLE:

Mixed Pond Proposed Sheds - Plans & Elevations