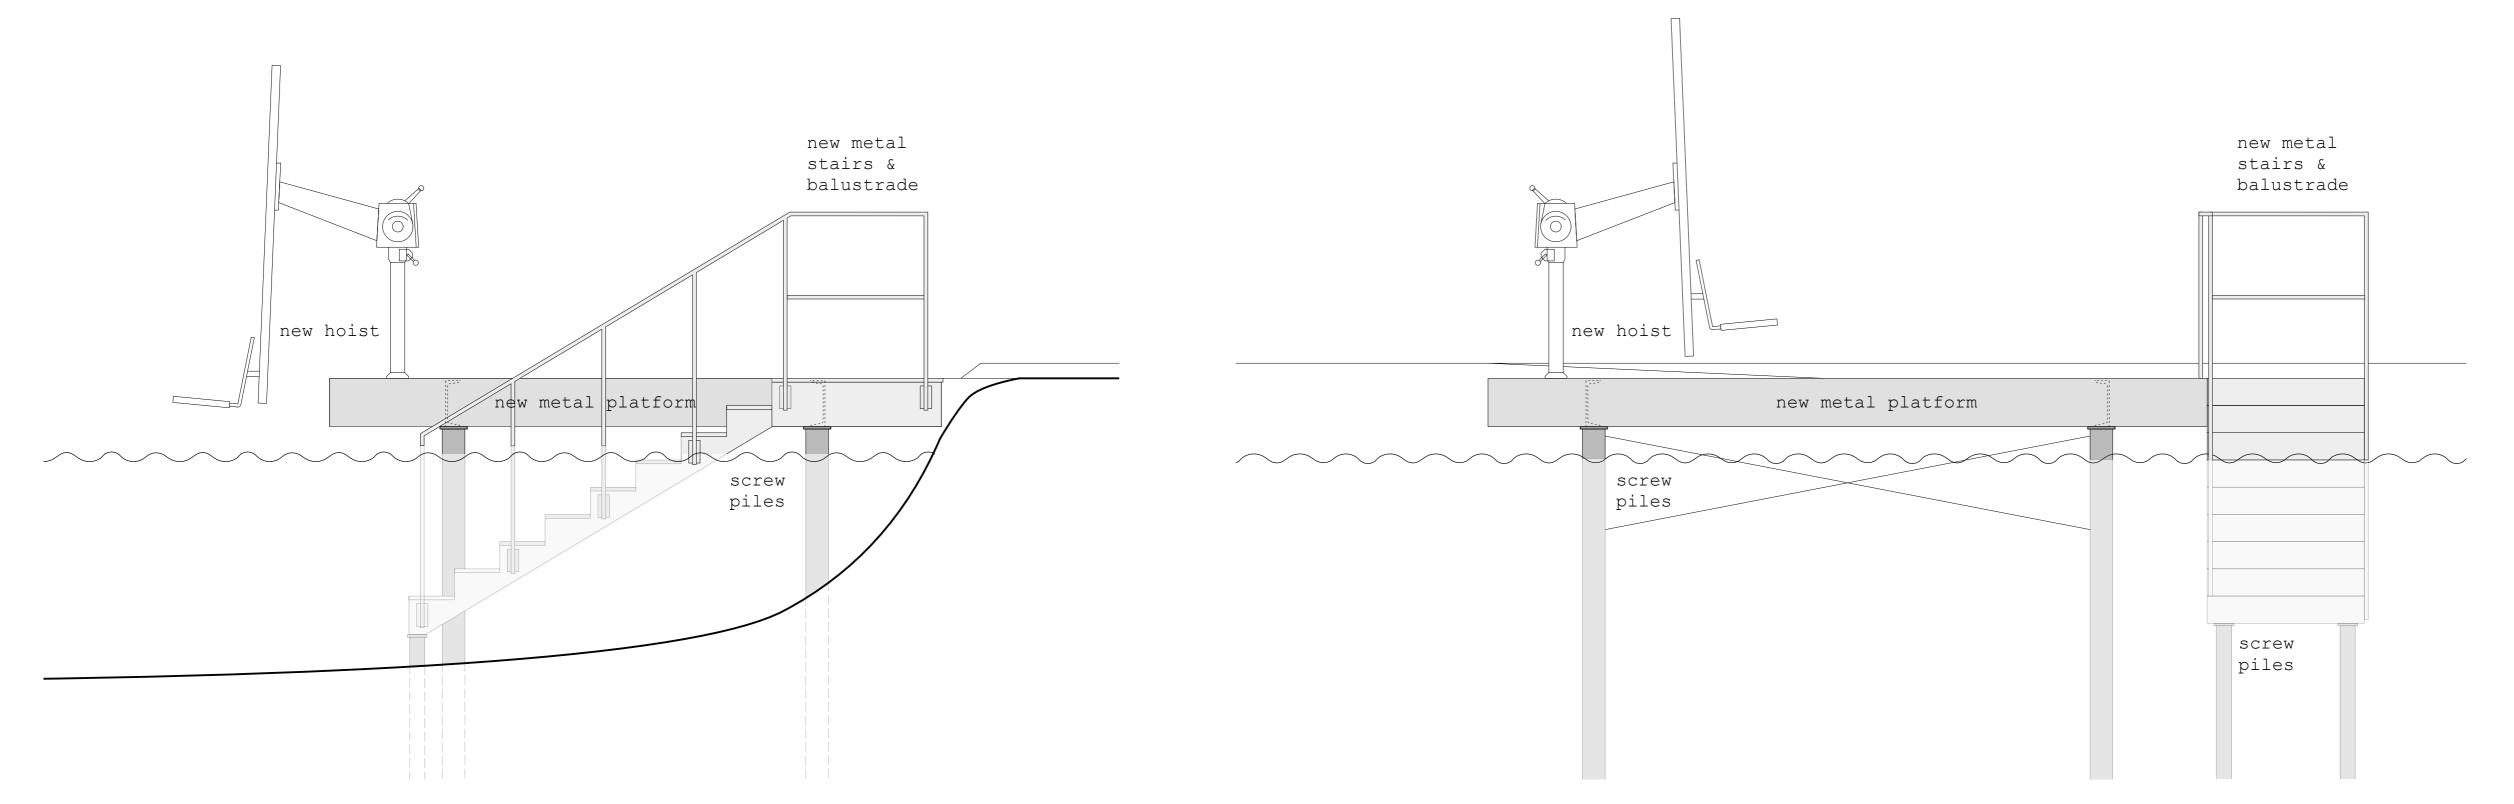

### B) PROPOSED POOL LIFT PLATFORM - South West Elevation

PROPOSED PLATFORM w/ POOL LIFT - Plan

#### REVISIONS:

- 31.05.22 issued for planning

NOTES:

#### PROJECT:

Hampstead Heath - Bathing Ponds
DRAWING TITLE:

Mixed Pond Proposed Platform & Hoist