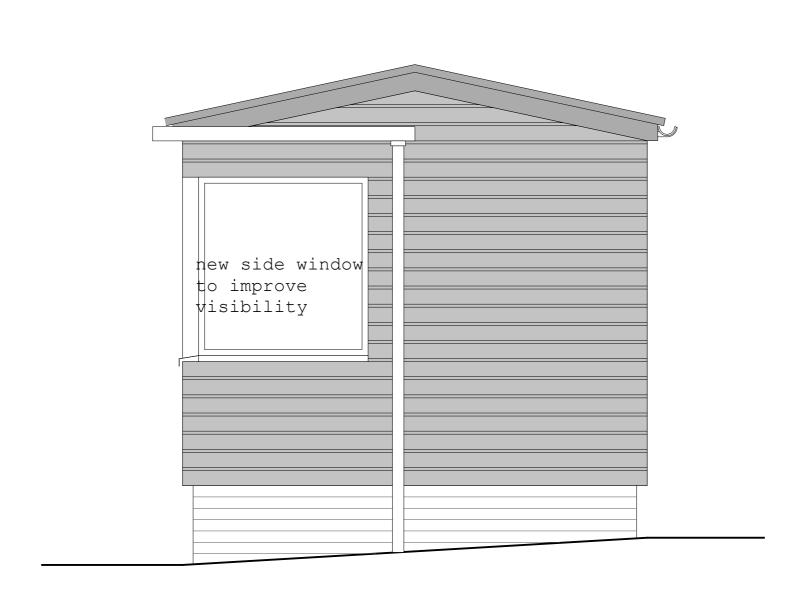

#### FOR PLANNING

| SCALE:     | DRAWING NUMBER: | REVISION: |
|------------|-----------------|-----------|
| 1:50 at A3 | 008_212         | _         |

A) PROPOSED LIFEGUARD'S HUT - South West Elevation

C) PROPOSED LIFEGUARD'S HUT - North West Elevation

B) PROPOSED LIFEGUARD'S HUT - North East Elevation (no change)

D) PROPOSED LIFEGUARD'S HUT - South East Elevation

REVISIONS:

- 31.05.22 issued for planning

NOTES:

Do not scale from the drawing. Any discrepancies to be reported to the Architect. All dimensions will be taken on site prior to ordering and construction.
Copyright remains with the Architect.

This drawing is to be read in conjunction with the specification and all other relevant drawings.

Hampstead Heath - Bathing Ponds DRAWING TITLE: Mixed Pond

Proposed Lifeguard's Hut Elevations

STATUS: FOR PLANNING

SCALE: DRAWING NUMBER: REVISION: 1:50 at A3 008\_213

> ZOË POLYA-VITRY Architect RIBA

A) PROPOSED PLATFORM w/ POOL LIFT - South East Elevation