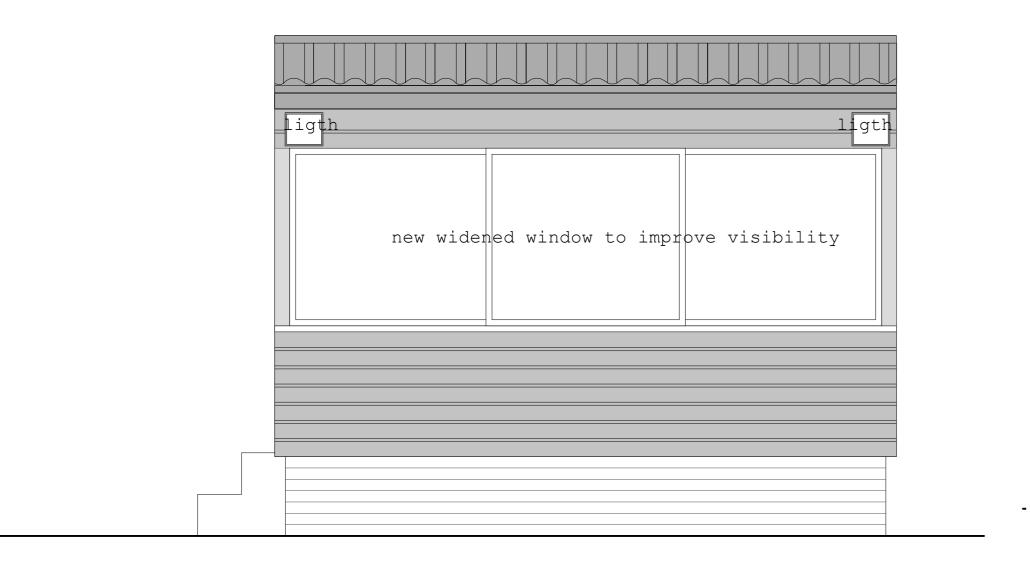

### A) PROPOSED ROOF OVERHANGS in MALE CHANGING - North West Elevation

B) PROPOSED ROOF OVERHANGS in FEMALE CHANGING - North West Elevation

REVISIONS:

- 31.05.22 issued for planning

NOTES:

#### PROJECT:

Hampstead Heath - Bathing Ponds

DRAWING TITLE:
Mixed Pond

Proposed N.W Elevations to Changing