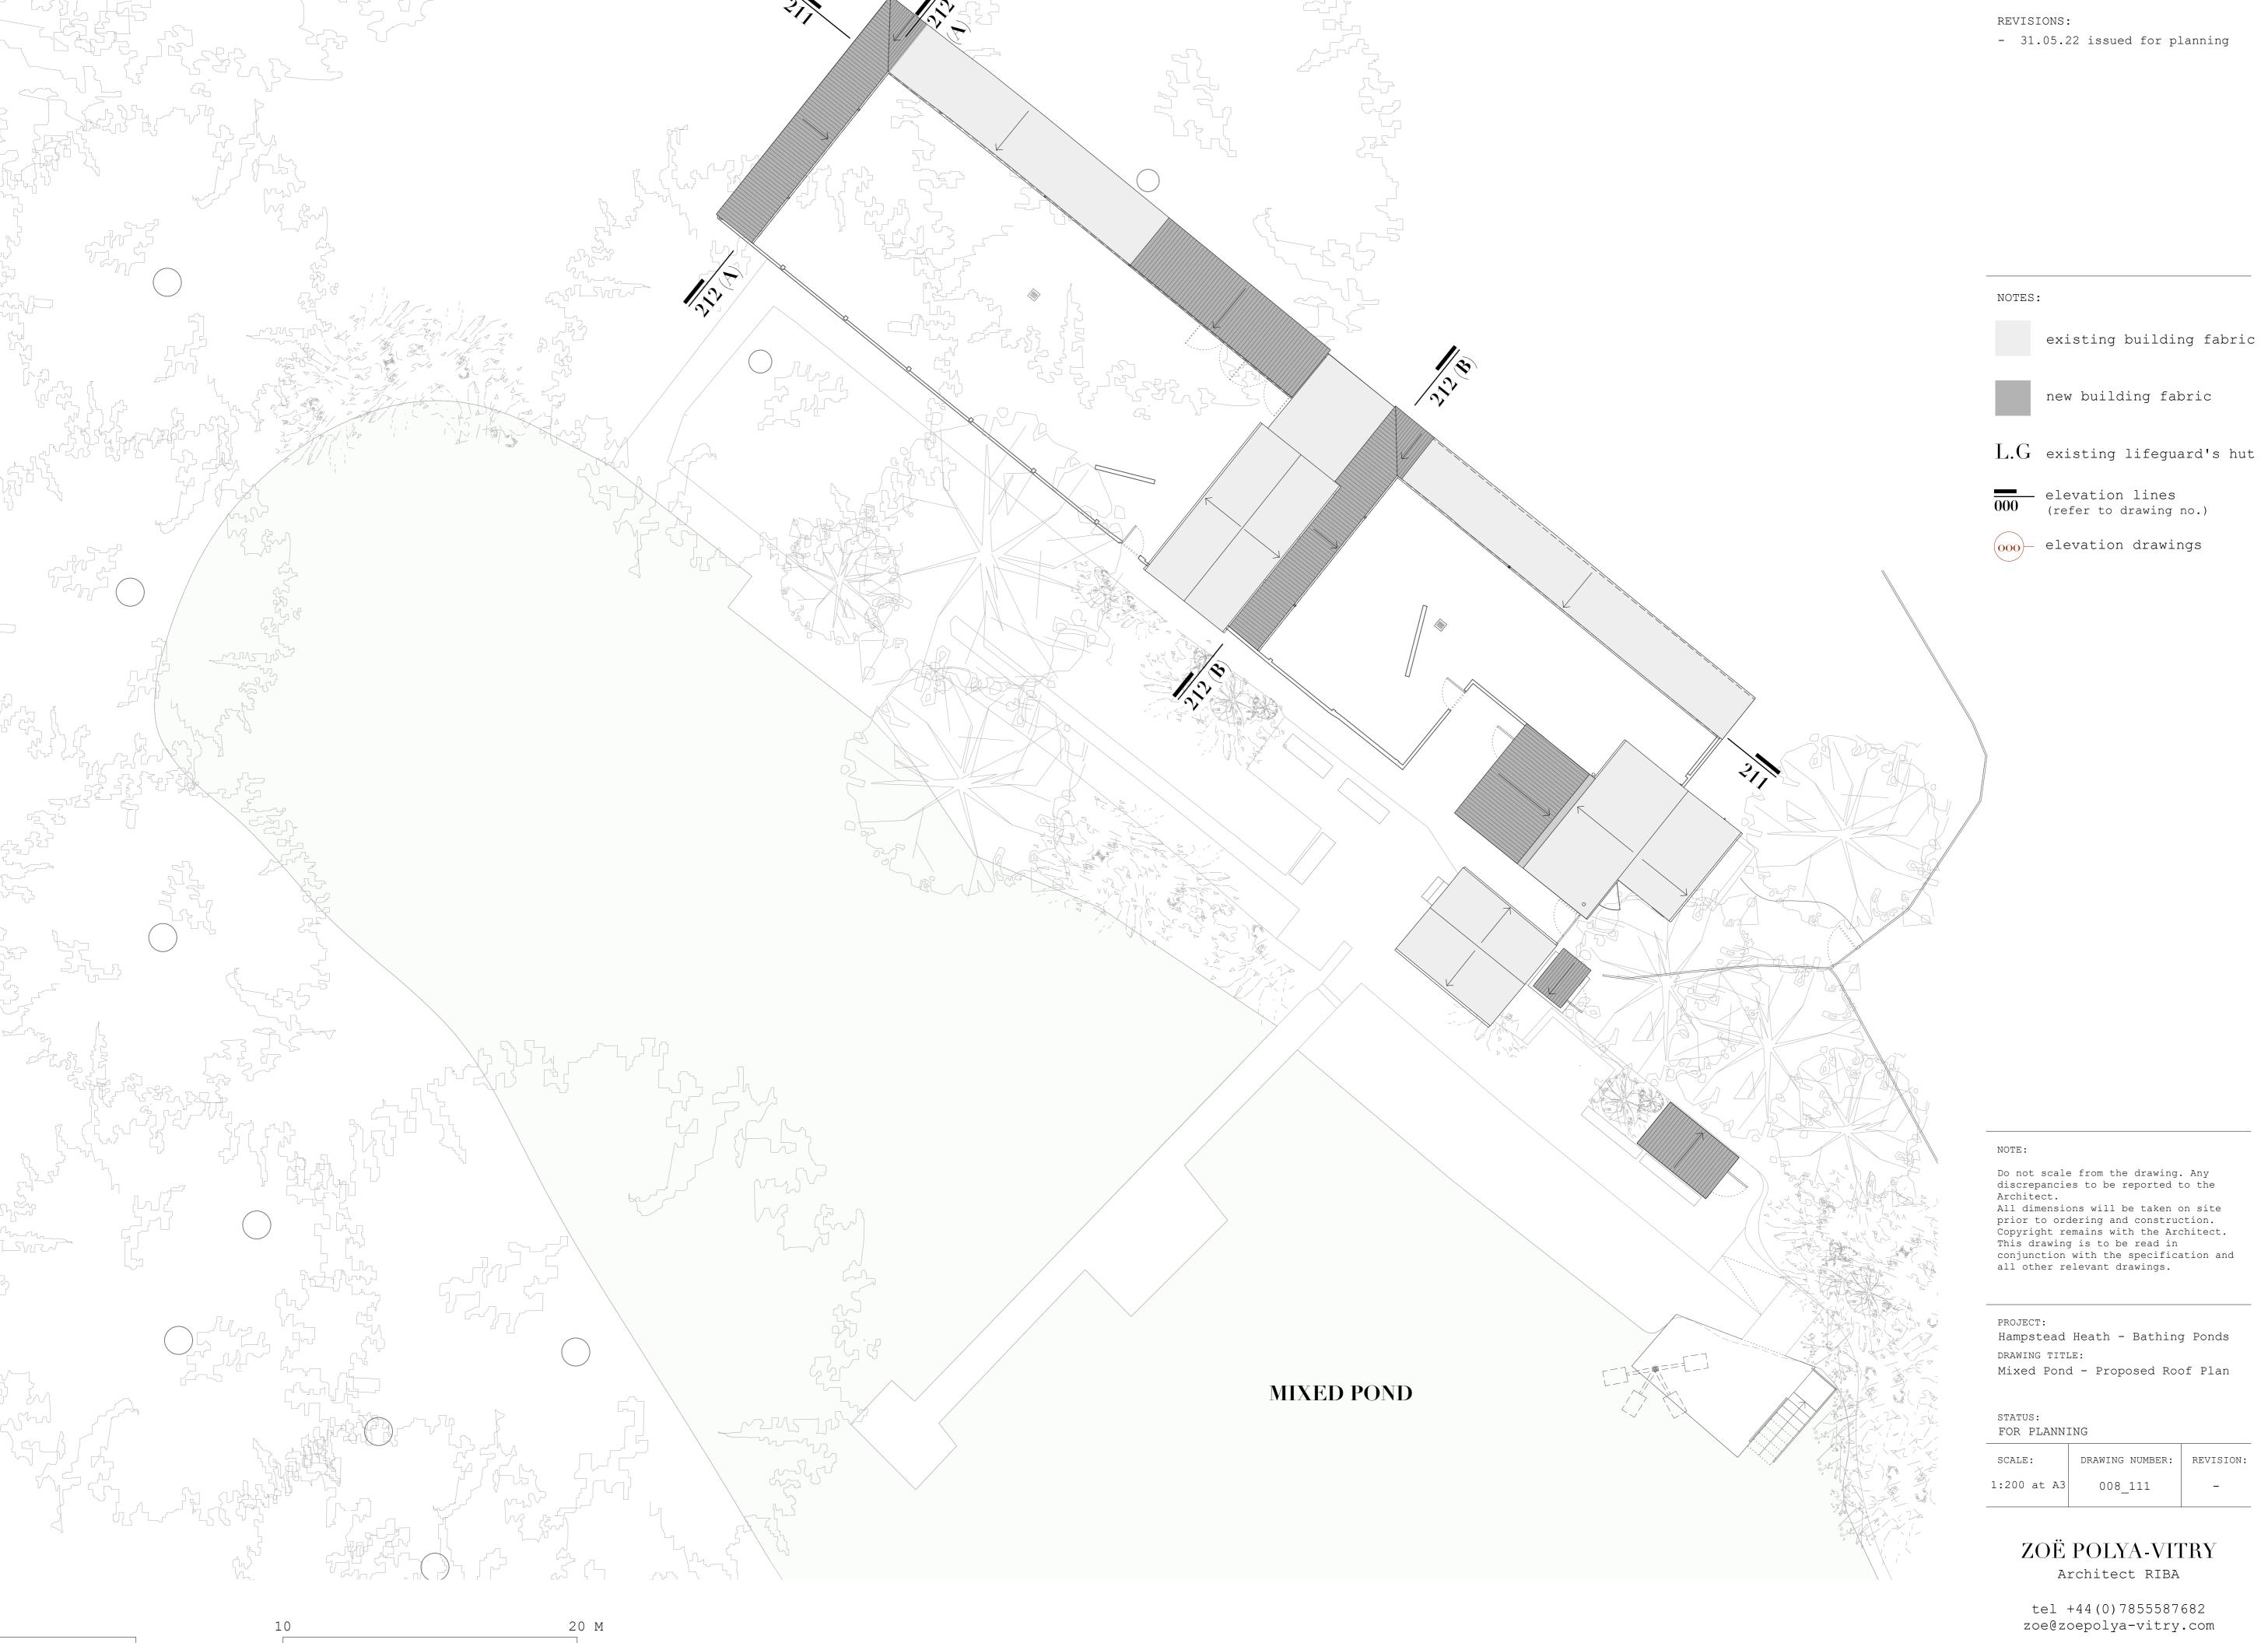

20 M

REVISIONS:

- 31.05.22 issued for planning

NOTES:

L.G existing lifeguard's hut

 ${
m S.H}$  new steward's hut

lacksquare elevation lines (refer to drawing no.)

ooo elevation drawings

NOTE:

Do not scale from the drawing. Any discrepancies to be reported to the Architect.

All dimensions will be taken on site prior to ordering and construction.
Copyright remains with the Architect.
This drawing is to be read in conjunction with the specification and all other relevant drawings.

Hampstead Heath - Bathing Ponds DRAWING TITLE:

Mixed Pond Proposed Site Plan

STATUS:

FOR PLANNING

DRAWING NUMBER: REVISION: SCALE: 1:200 at A3 008\_110

ZOË POLYA-VITRY Architect RIBA