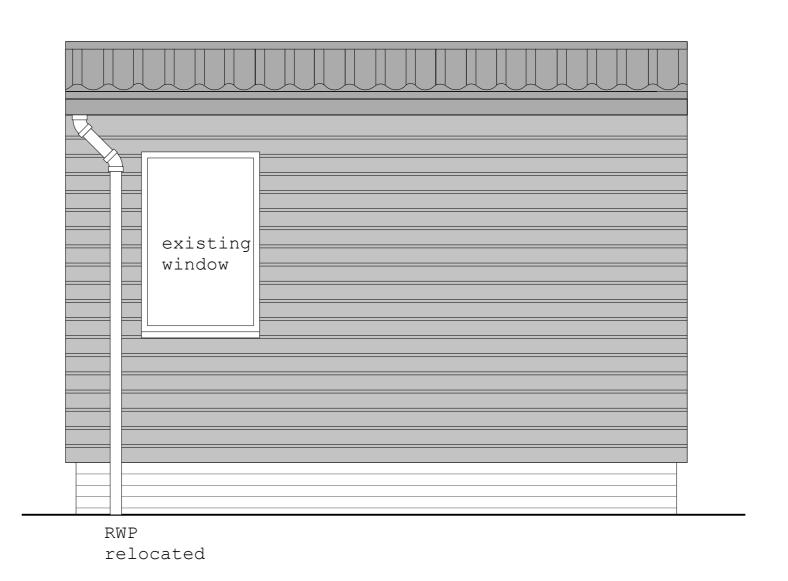

C) PROPOSED LIFEGUARD'S HUT - North West Elevation

B) PROPOSED LIFEGUARD'S HUT - North East Elevation (no change)

D) PROPOSED LIFEGUARD'S HUT - South East Elevation

REVISIONS:

- 31.05.22 issued for planning

NOTES:

Do not scale from the drawing. Any discrepancies to be reported to the Architect. All dimensions will be taken on site prior to ordering and construction.
Copyright remains with the Architect.

This drawing is to be read in conjunction with the specification and all other relevant drawings.

Hampstead Heath - Bathing Ponds DRAWING TITLE: Mixed Pond

Proposed Lifeguard's Hut Elevations

STATUS: FOR PLANNING

SCALE: DRAWING NUMBER: REVISION: 1:50 at A3 008\_213

> ZOË POLYA-VITRY Architect RIBA

A) PROPOSED PLATFORM w/ POOL LIFT - South East Elevation