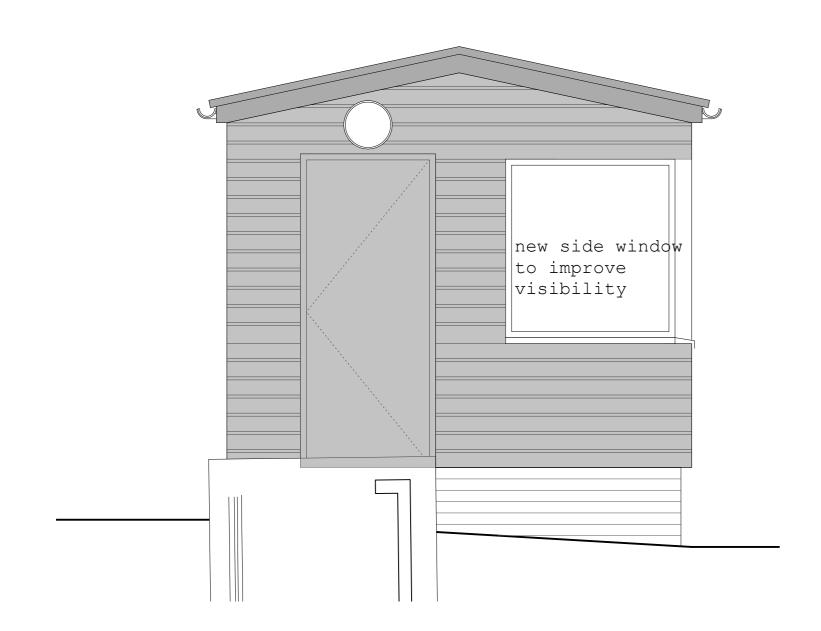

#### FOR PLANNING

| SCALE:     | DRAWING NUMBER: | REVISION: |
|------------|-----------------|-----------|
| 1:50 at A3 | 008_212         | _         |

A) PROPOSED LIFEGUARD'S HUT - South West Elevation

C) PROPOSED LIFEGUARD'S HUT - North West Elevation

B) PROPOSED LIFEGUARD'S HUT - North East Elevation (no change)

D) PROPOSED LIFEGUARD'S HUT - South East Elevation

REVISIONS:

- 31.05.22 issued for planning

NOTES:

Do not scale from the drawing. Any discrepancies to be reported to the Architect. All dimensions will be taken on site prior to ordering and construction.
Copyright remains with the Architect.

This drawing is to be read in conjunction with the specification and all other relevant drawings.

Hampstead Heath - Bathing Ponds DRAWING TITLE: Mixed Pond

Proposed Lifeguard's Hut Elevations

STATUS: FOR PLANNING

SCALE: DRAWING NUMBER: REVISION: 1:50 at A3 008\_213

> ZOË POLYA-VITRY Architect RIBA

A) PROPOSED PLATFORM w/ POOL LIFT - South East Elevation