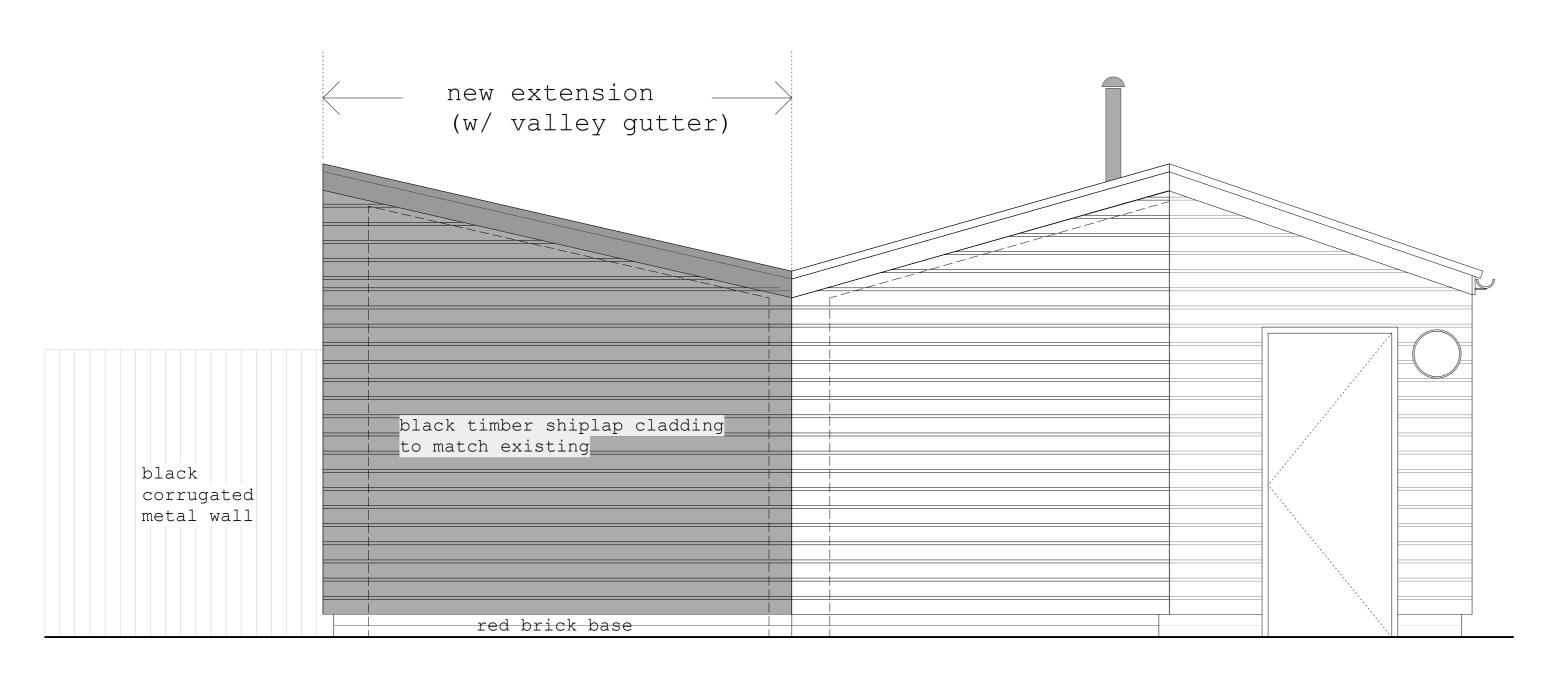

# ZOË POLYA-VITRY Architect RIBA

**PROPOSED SHED for STEWARD - Elevations** 

## PROPOSED SHED for HOIST EQUIPMENT - Elevations

#### REVISIONS:

- 31.05.22 issued for planning

#### NOTES:

existing building fabric

 $\overline{000}$  elevation lines (refer to drawing no.)

#### NOTE:

black shiplap timber cladding

G

Do not scale from the drawing. Any discrepancies to be reported to the Architect.

All dimensions will be taken on site prior to ordering and construction.
Copyright remains with the Architect.
This drawing is to be read in conjunction with the specification and all other relevant drawings.

#### PROJEC

Hampstead Heath - Bathing Ponds
DRAWING TITLE:

Mixed Pond Proposed Sheds - Plans & Elevations