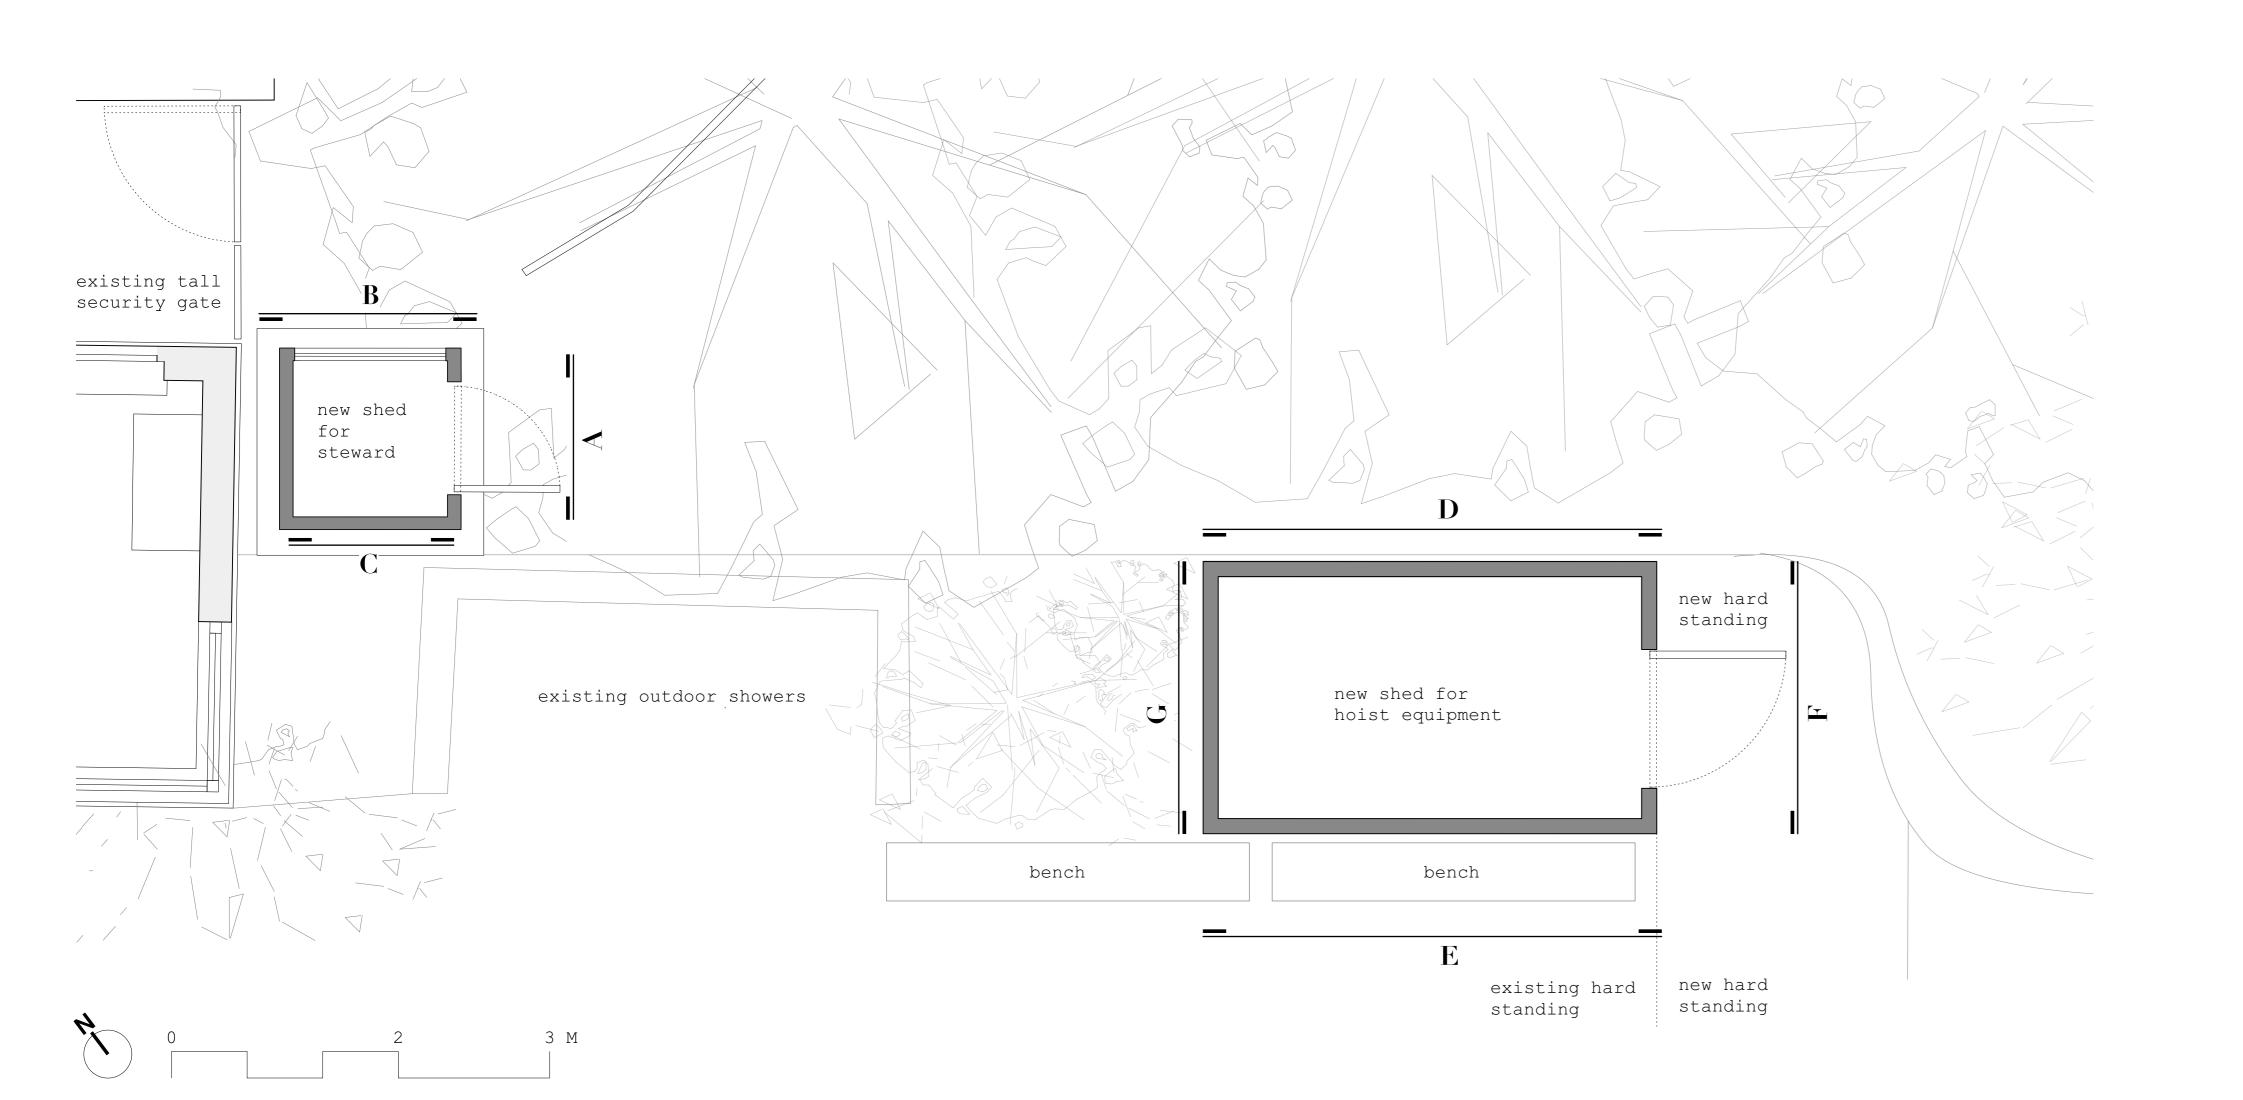

# ZOË POLYA-VITRY Architect RIBA

**PROPOSED SHED for STEWARD - Elevations** 

## PROPOSED SHED for HOIST EQUIPMENT - Elevations

#### PROJEC

Hampstead Heath - Bathing Ponds
DRAWING TITLE:

Mixed Pond Proposed Sheds - Plans & Elevations