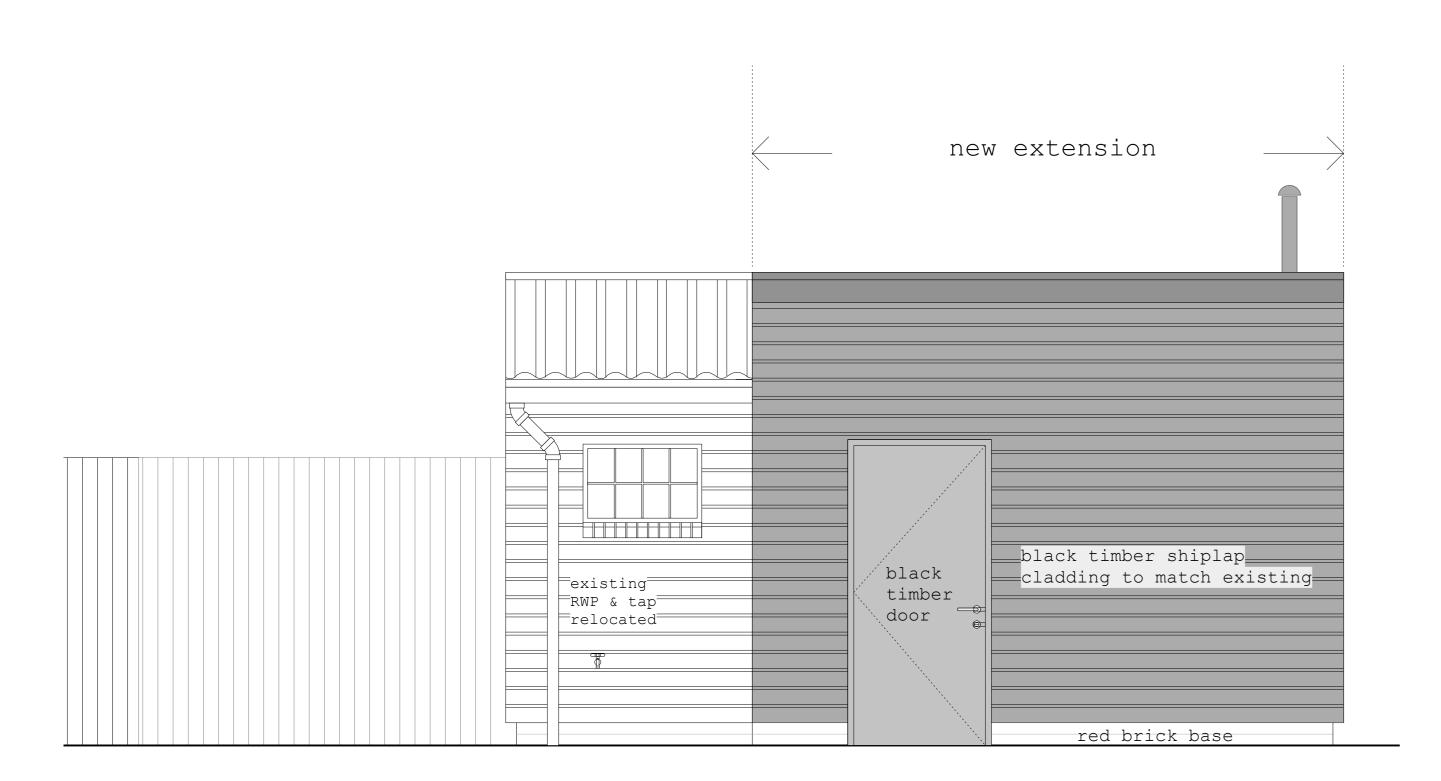

# ZOË POLYA-VITRY Architect RIBA

**PROPOSED SHED for STEWARD - Elevations** 

## PROPOSED SHED for HOIST EQUIPMENT - Elevations

#### REVISIONS:

- 31.05.22 issued for planning

#### NOTES:

existing building fabric

 $\overline{000}$  elevation lines (refer to drawing no.)

#### NOTE:

black shiplap timber cladding

G

Do not scale from the drawing. Any discrepancies to be reported to the Architect.

All dimensions will be taken on site prior to ordering and construction.
Copyright remains with the Architect.
This drawing is to be read in conjunction with the specification and all other relevant drawings.

#### PROJEC

Hampstead Heath - Bathing Ponds
DRAWING TITLE:

Mixed Pond Proposed Sheds - Plans & Elevations