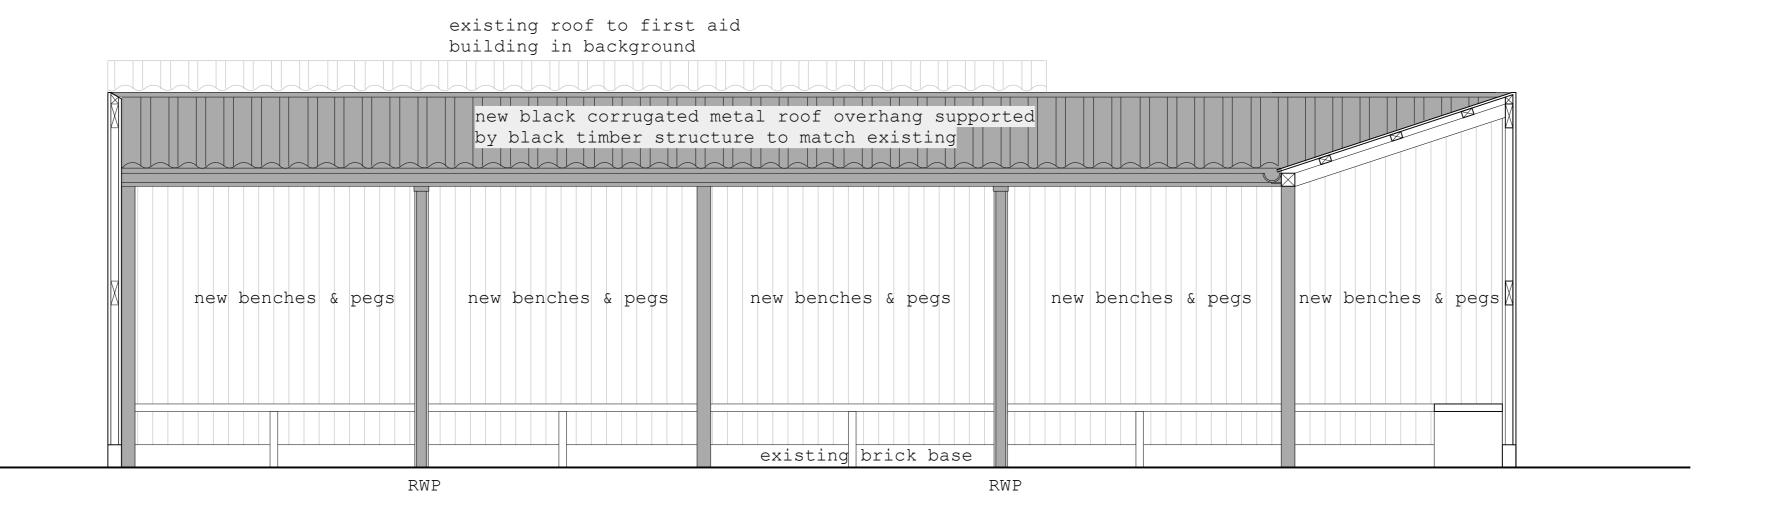

### A) PROPOSED ROOF OVERHANGS in MALE CHANGING - North West Elevation

B) PROPOSED ROOF OVERHANGS in FEMALE CHANGING - North West Elevation

REVISIONS:

- 31.05.22 issued for planning

NOTES:

#### PROJECT:

Hampstead Heath - Bathing Ponds

DRAWING TITLE:
Mixed Pond

Proposed N.W Elevations to Changing