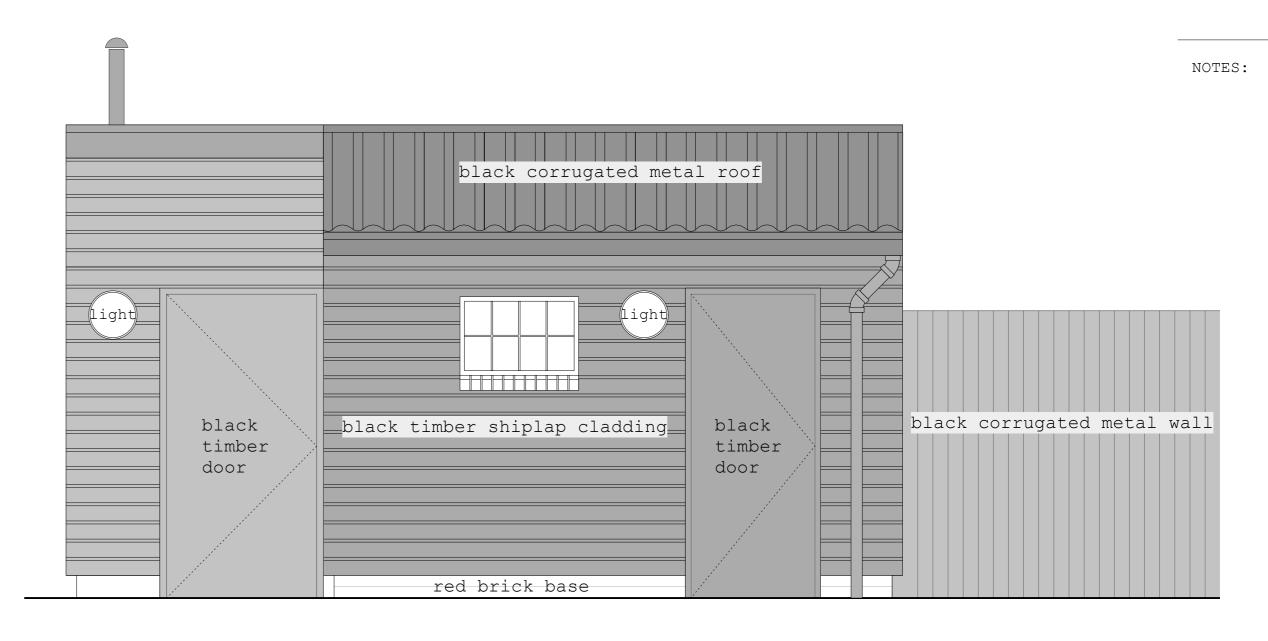

C) EXISTING LIFEGUARD'S HUT - North West Elevation

B) EXISTING LIFEGUARD'S HUT - North East Elevation

D) EXISTING LIFEGUARD'S HUT - South East Elevation

REVISIONS:

- 31.05.22 issued for planning

NOTES:

NOTE:

Do not scale from the drawing. Any discrepancies to be reported to the Architect.

All dimensions will be taken on site prior to ordering and construction.

Copyright remains with the Architect.

prior to ordering and construction.
Copyright remains with the Architect.
This drawing is to be read in
conjunction with the specification and
all other relevant drawings.

PROJECT:

Hampstead Heath - Bathing Ponds
DRAWING TITLE:

Mixed Pond Existing Lifguard's Elevations

STATUS:

FOR PLANNING

SCALE: DRAWING NUMBER: REVISION:
1:50 at A3 008\_017 -

ZOË POLYA-VITRY
Architect RIBA

site for new metal platform & hoist