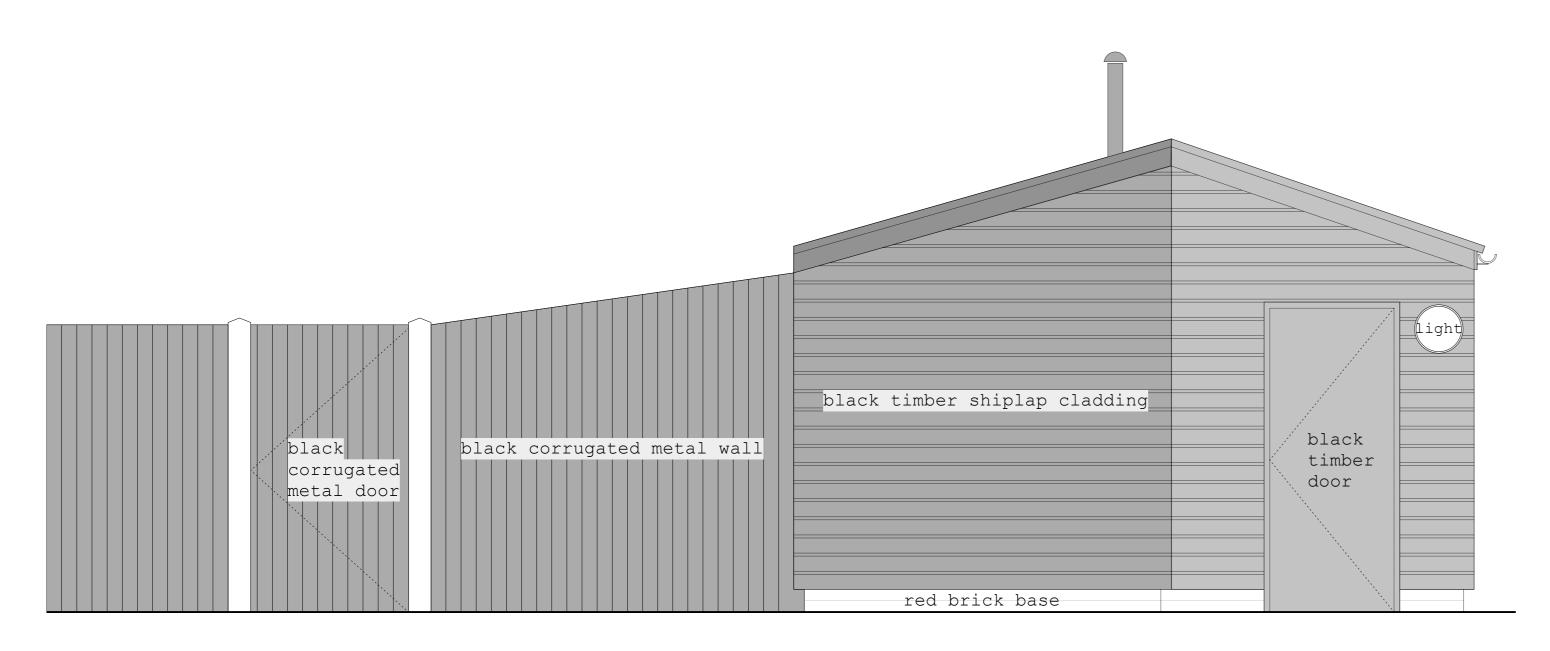

C) EXISTING LIFEGUARD'S HUT - North West Elevation

B) EXISTING LIFEGUARD'S HUT - North East Elevation

D) EXISTING LIFEGUARD'S HUT - South East Elevation

REVISIONS:

- 31.05.22 issued for planning

NOTES:

NOTE:

Do not scale from the drawing. Any discrepancies to be reported to the Architect.

All dimensions will be taken on site prior to ordering and construction.

Copyright remains with the Architect.

prior to ordering and construction.
Copyright remains with the Architect.
This drawing is to be read in
conjunction with the specification and
all other relevant drawings.

PROJECT:

Hampstead Heath - Bathing Ponds
DRAWING TITLE:

Mixed Pond Existing Lifguard's Elevations

STATUS:

FOR PLANNING

SCALE: DRAWING NUMBER: REVISION:
1:50 at A3 008\_017 -

ZOË POLYA-VITRY
Architect RIBA

site for new metal platform & hoist