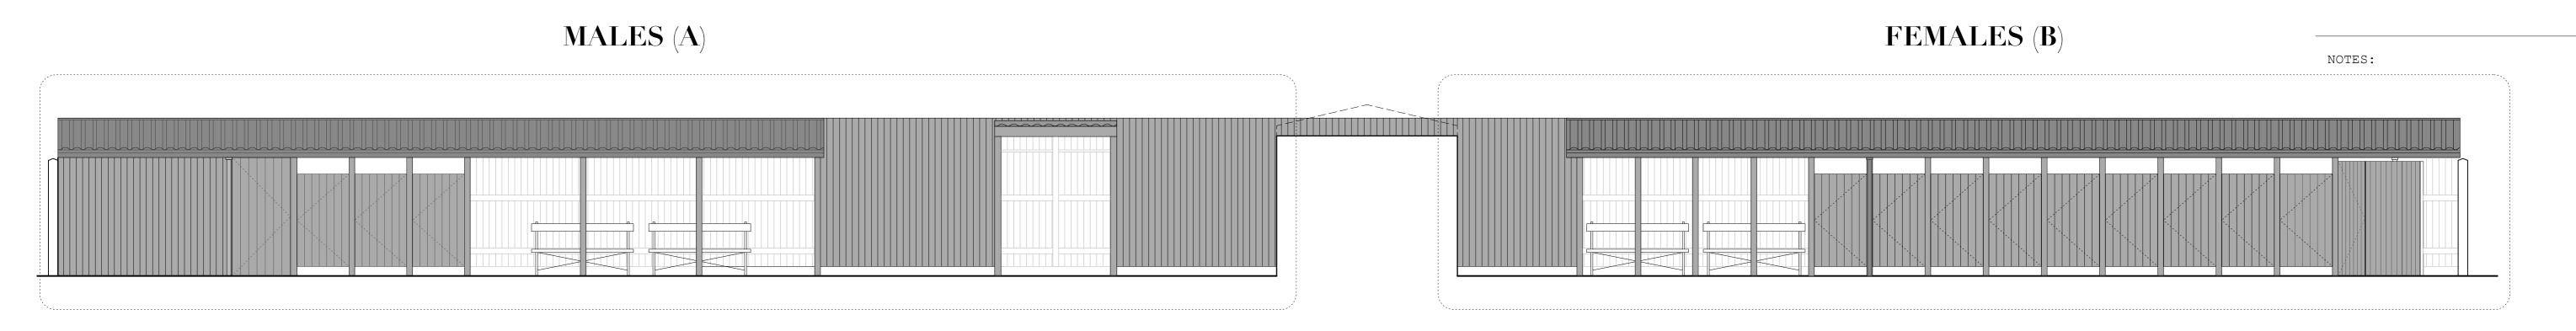

# A) EXISTING MALE CHANGING - North East Elevation

# B) EXISTING FEMALE CHANGING - North East Elevation

| 0 | 2 | 3 | N | 1 |
|---|---|---|---|---|
|   |   |   |   |   |

## PROJEC

Hampstead Heath - Bathing Ponds
DRAWING TITLE:
Mixed Pond

Existing N.E Elevations to changing