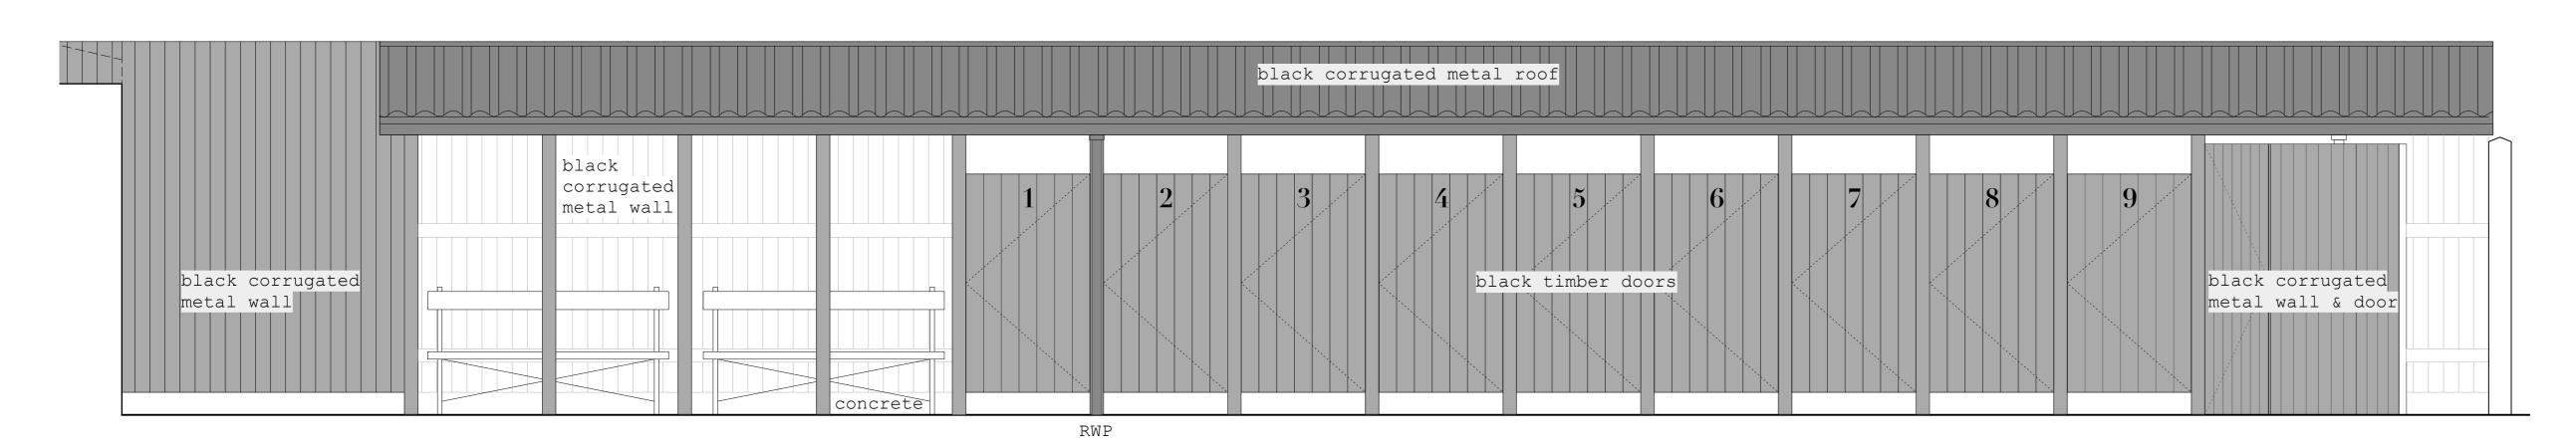

# B) EXISTING FEMALE CHANGING - North East Elevation

| 0 | 2 | 3 | N | 1 |
|---|---|---|---|---|
|   |   |   |   |   |

## PROJEC

Hampstead Heath - Bathing Ponds
DRAWING TITLE:
Mixed Pond

Existing N.E Elevations to changing