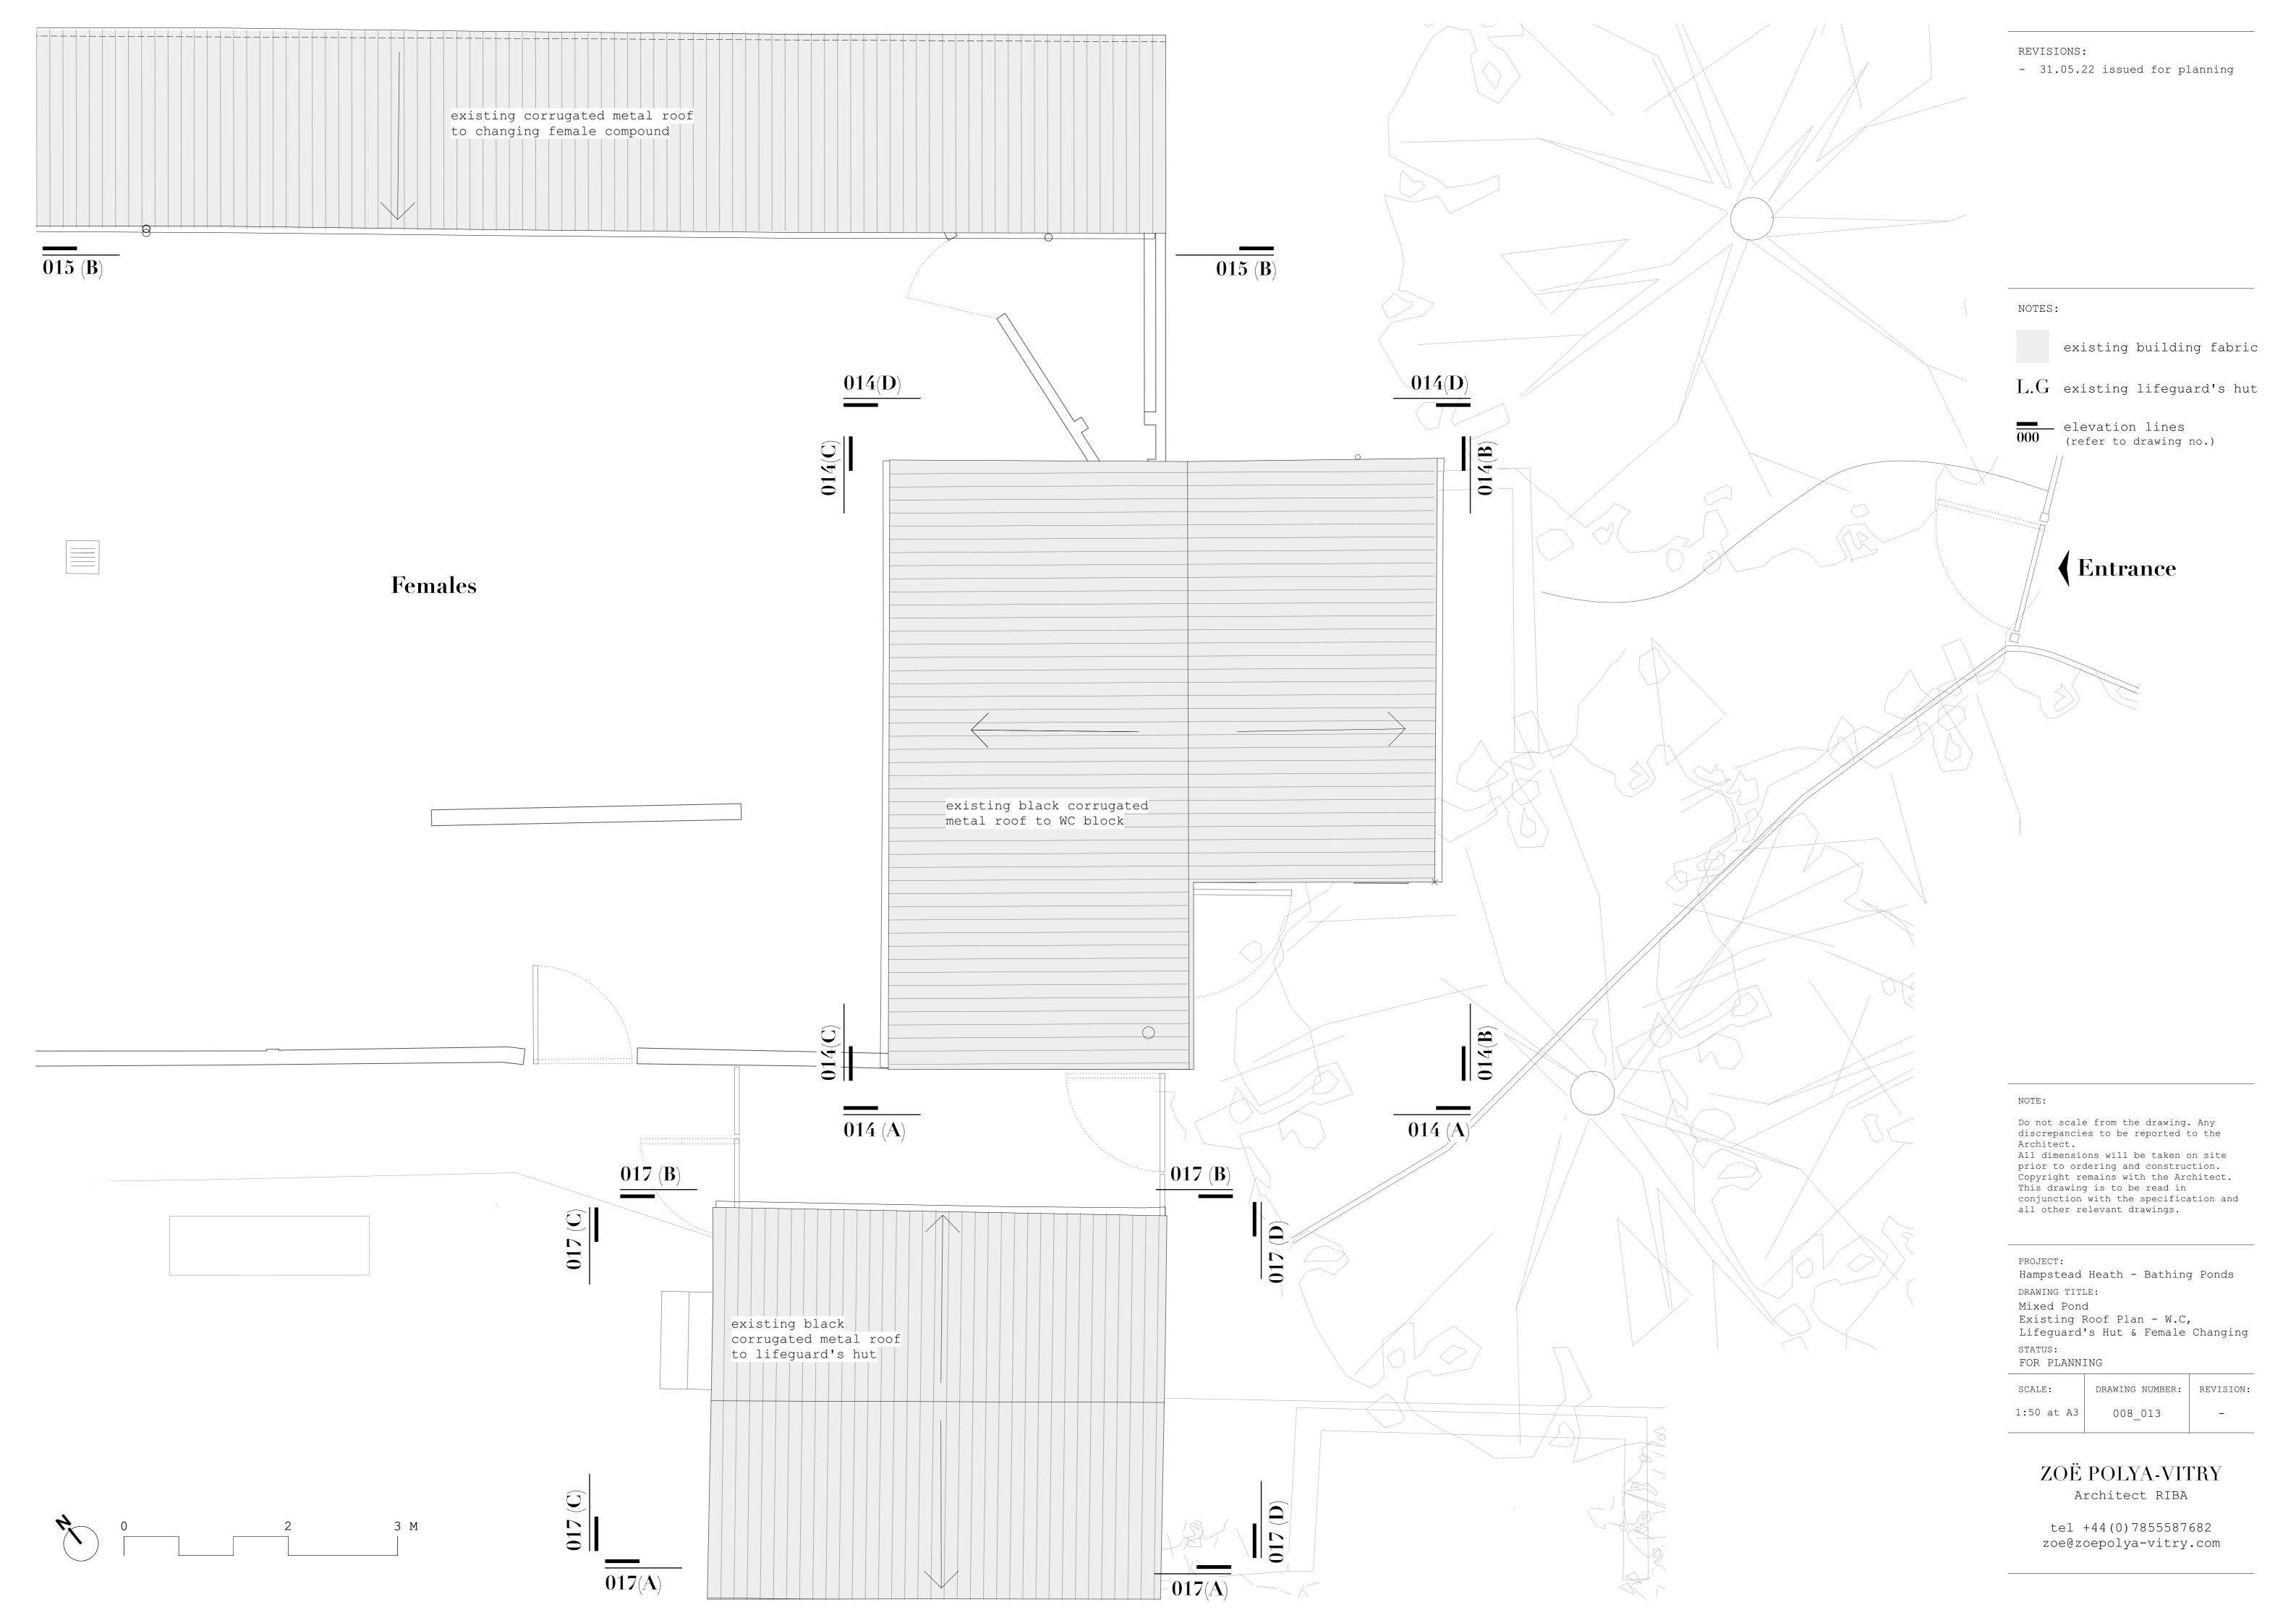

REVISIONS:

- 31.05.22 issued for planning

existing building fabric

 ${
m L.G}$  existing lifeguard's hut

lacksquare elevation lines (refer to drawing no.)

Do not scale from the drawing. Any discrepancies to be reported to the Architect.

All dimensions will be taken on site prior to ordering and construction.
Copyright remains with the Architect.
This drawing is to be read in conjunction with the specification and all other relevant drawings.

Hampstead Heath - Bathing Ponds DRAWING TITLE:

Mixed Pond Existing Site Roof Plan

STATUS:

FOR PLANNING

DRAWING NUMBER:

REVISION: 008\_011

ZOË POLYA-VITRY Architect RIBA

A) EXISTING W.C Block - South West Elevation