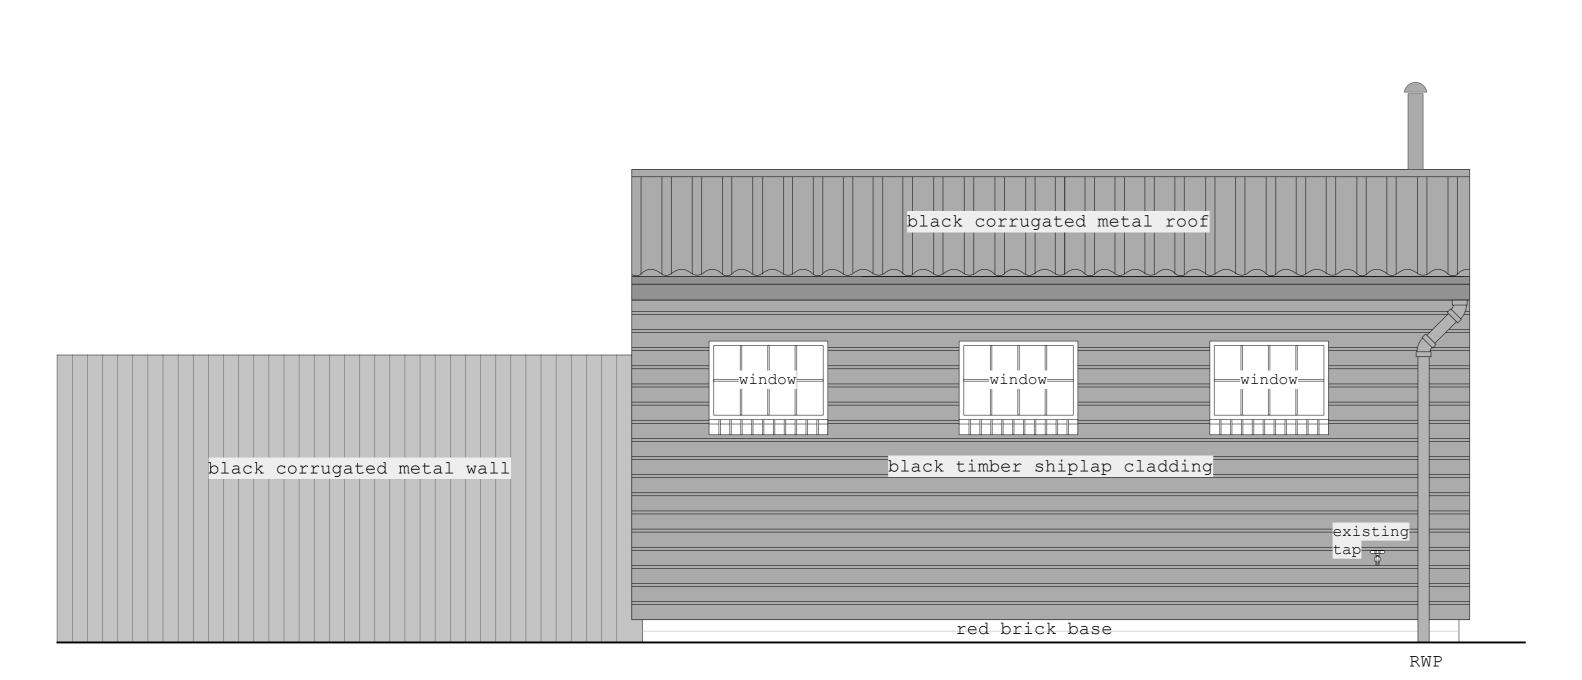

C) EXISTING LIFEGUARD'S HUT - North West Elevation

B) EXISTING LIFEGUARD'S HUT - North East Elevation

D) EXISTING LIFEGUARD'S HUT - South East Elevation

REVISIONS:

- 31.05.22 issued for planning

NOTES:

NOTE:

Do not scale from the drawing. Any discrepancies to be reported to the Architect.

All dimensions will be taken on site prior to ordering and construction.

Copyright remains with the Architect.

prior to ordering and construction.
Copyright remains with the Architect.
This drawing is to be read in
conjunction with the specification and
all other relevant drawings.

PROJECT:

Hampstead Heath - Bathing Ponds
DRAWING TITLE:

Mixed Pond Existing Lifguard's Elevations

STATUS:

FOR PLANNING

SCALE: DRAWING NUMBER: REVISION:
1:50 at A3 008\_017 -

ZOË POLYA-VITRY
Architect RIBA

site for new metal platform & hoist