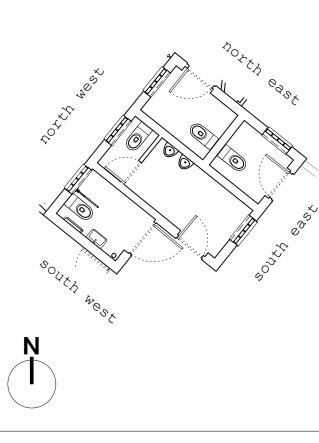

Hampstead Heath - Bathing Ponds DRAWING TITLE:

Mixed Pond Existing Site Roof Plan

STATUS:

FOR PLANNING

DRAWING NUMBER:

REVISION: 008\_011

ZOË POLYA-VITRY Architect RIBA

A) EXISTING W.C Block - South West Elevation