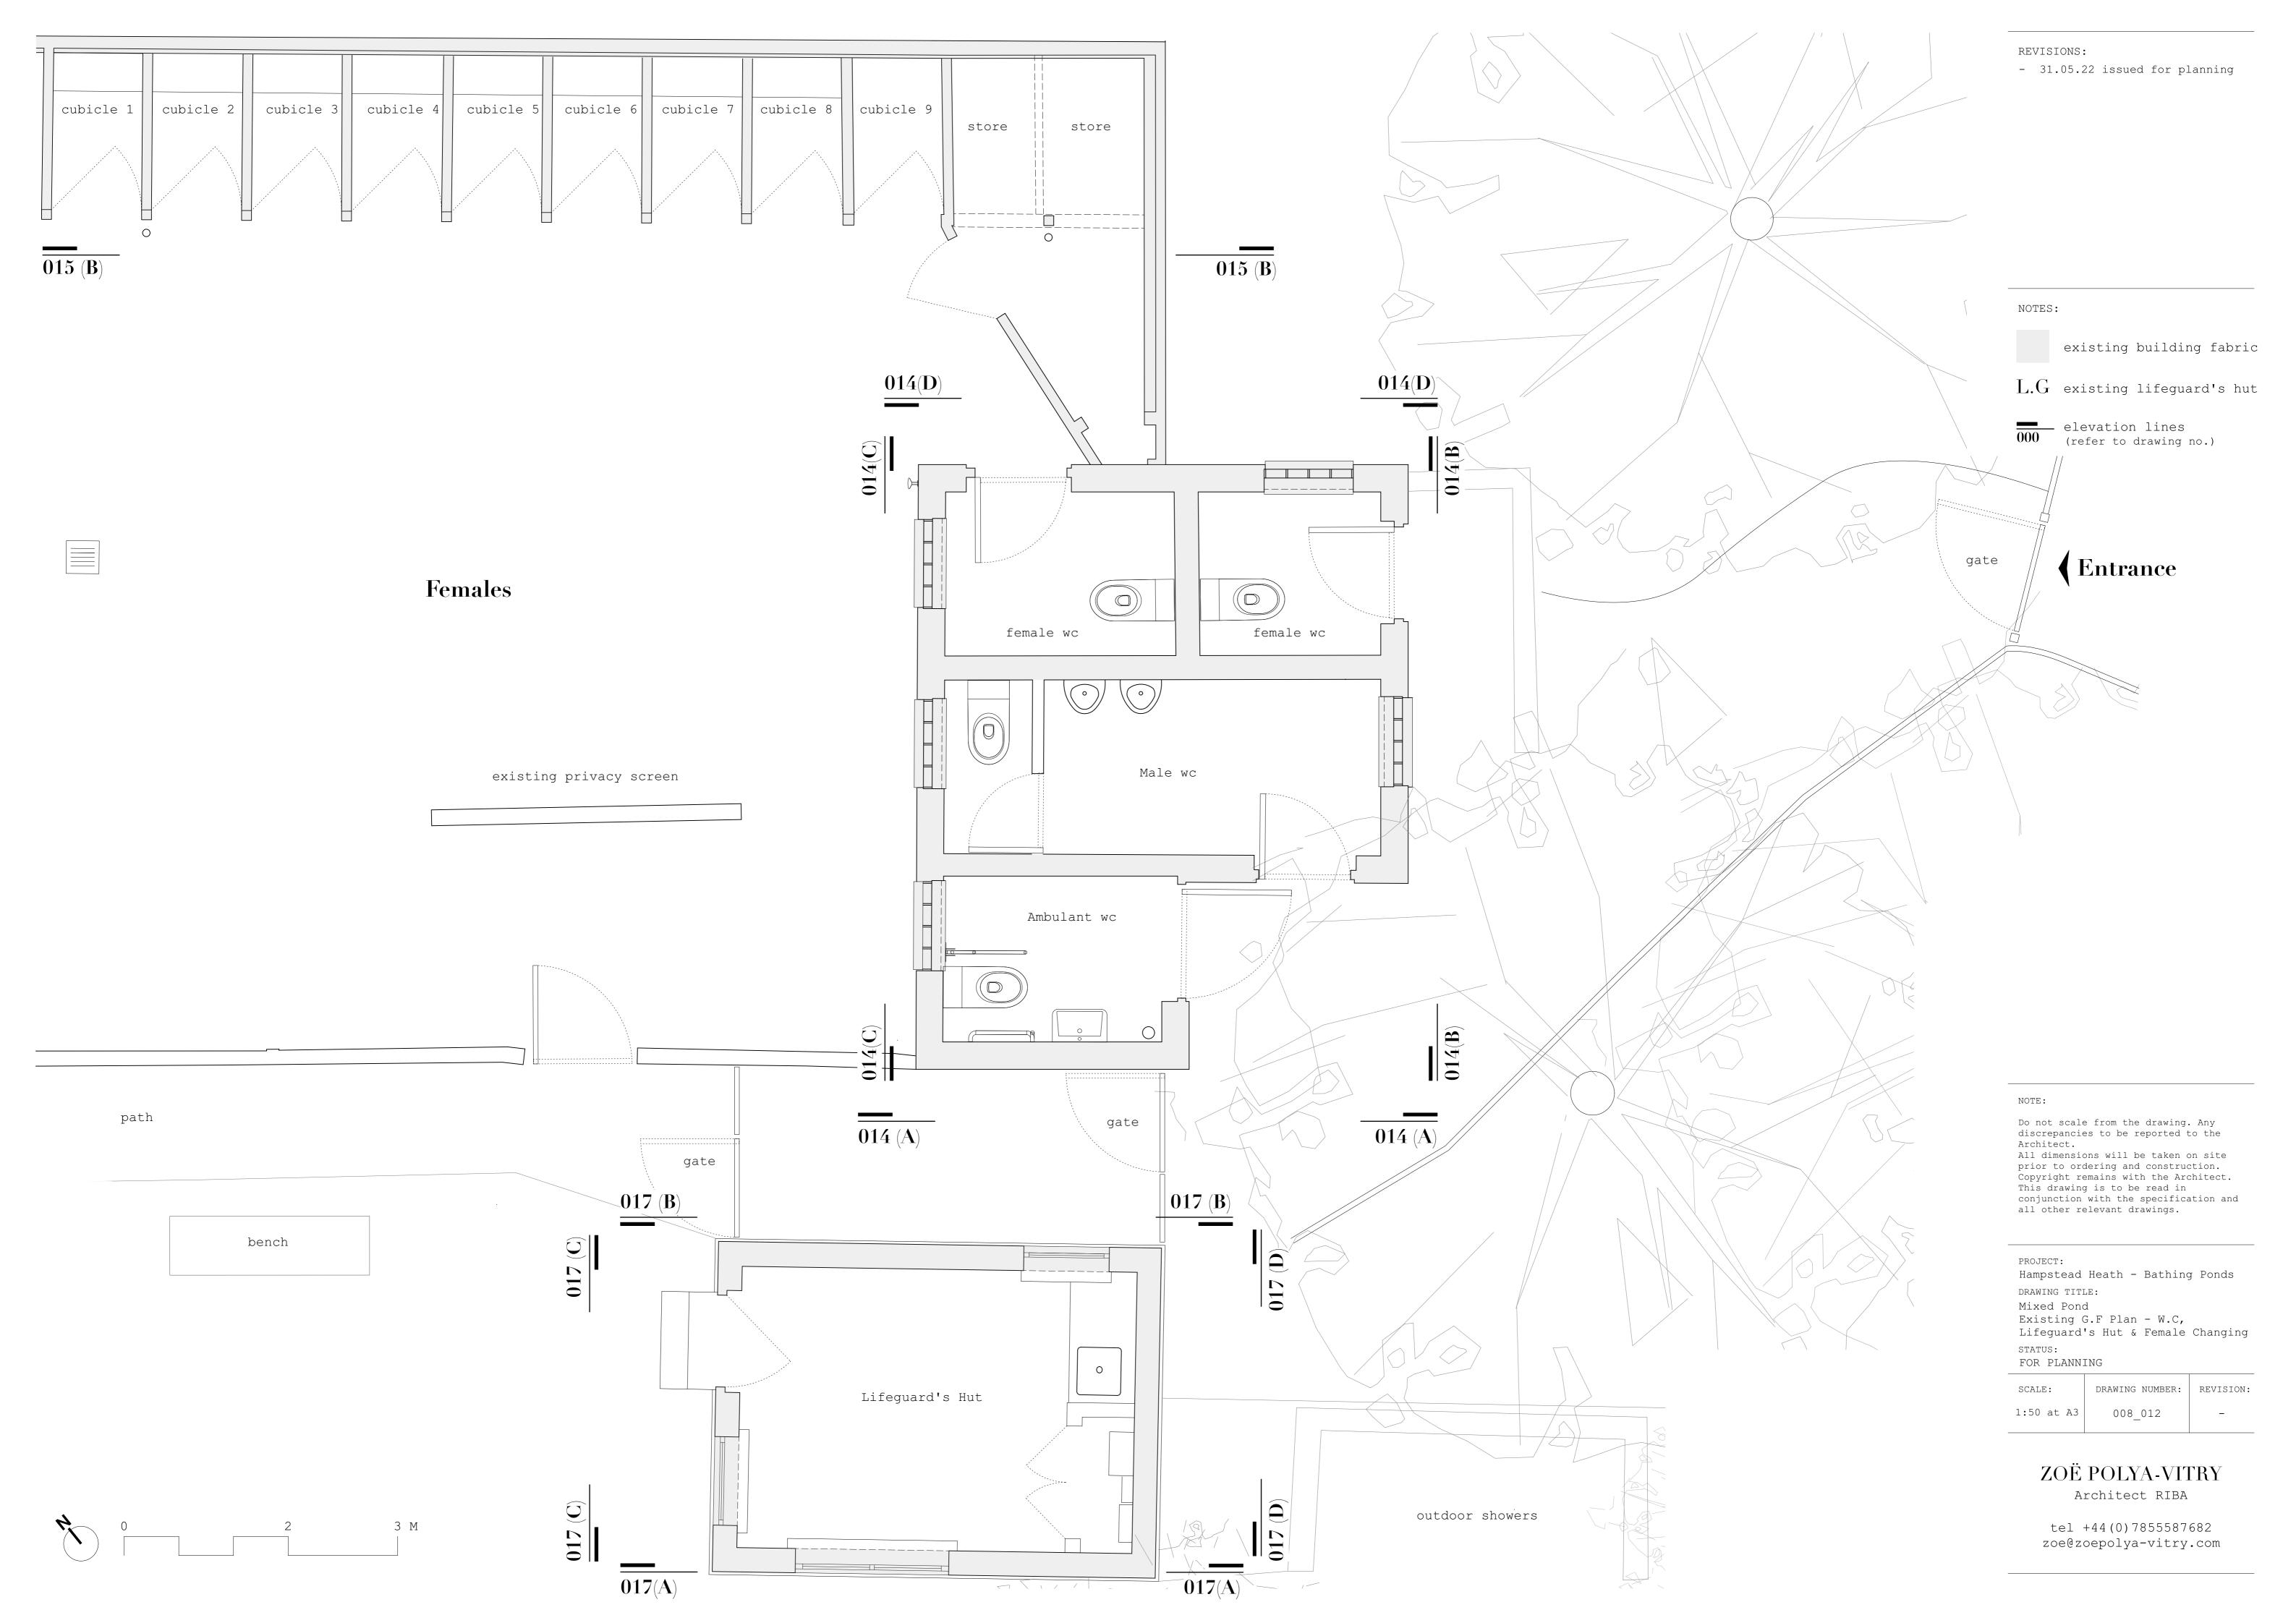

REVISIONS:

- 31.05.22 issued for planning

existing building fabric

 ${
m L.G}$  existing lifeguard's hut

lacksquare elevation lines (refer to drawing no.)

Do not scale from the drawing. Any discrepancies to be reported to the Architect.

All dimensions will be taken on site prior to ordering and construction.
Copyright remains with the Architect.
This drawing is to be read in conjunction with the specification and all other relevant drawings.

Hampstead Heath - Bathing Ponds DRAWING TITLE:

Mixed Pond Existing Site Roof Plan

STATUS:

FOR PLANNING

DRAWING NUMBER:

REVISION: 008\_011

ZOË POLYA-VITRY Architect RIBA

A) EXISTING W.C Block - South West Elevation