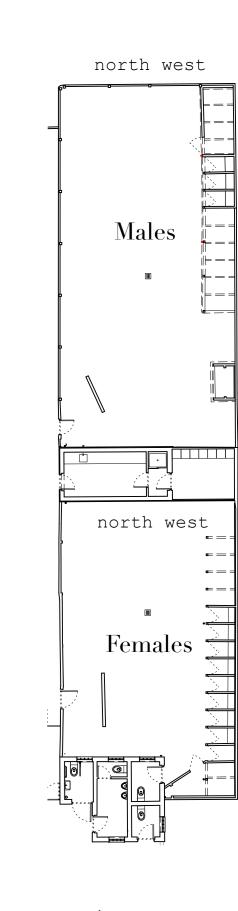

C) EXISTING W.C Block - North West Elevation

B) EXISTING W.C Block - South East Elevation

D) EXISTING W.C Block - North East Elevation

NOTE:

Do not scale from the drawing. Any discrepancies to be reported to the Architect.

All dimensions will be taken on site prior to ordering and construction. Copyright remains with the Architect. This drawing is to be read in conjunction with the specification and all other relevant drawings.

PROJECT:
Hampste

Hampstead Heath - Bathing Ponds
DRAWING TITLE:
Mixed Pond

Existing Elevations of W.C Block

| STATUS: |         |  |
|---------|---------|--|
| FOR     | PLANNIN |  |

| SCALE:     | DRAWING NUMBER: | REVISION: |
|------------|-----------------|-----------|
| 1:50 at A3 | 008_014         | _         |