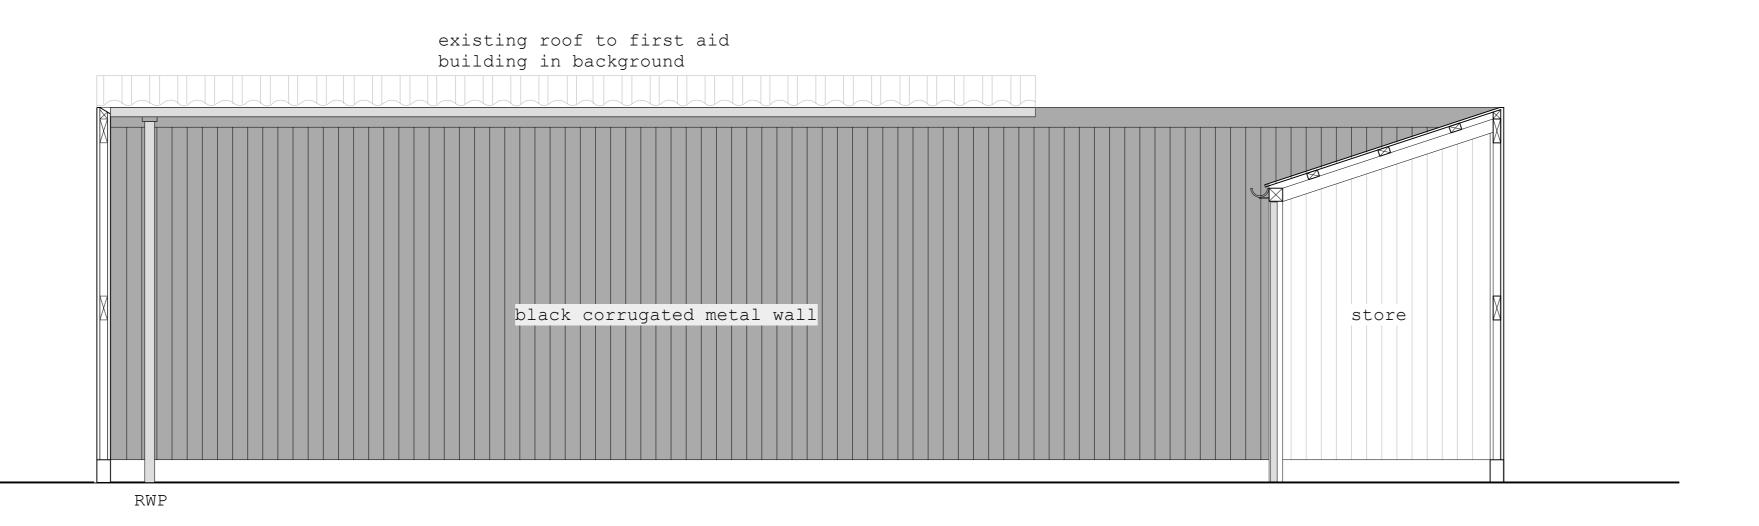

# A) EXISTING MALE CHANGING - North West Elevation

B) EXISTING FEMALE CHANGING - North West Elevation

REVISIONS:

- 31.05.22 issued for planning

NOTES:

## NOTE:

Do not scale from the drawing. Any discrepancies to be reported to the Architect.

All dimensions will be taken on site prior to ordering and construction. Copyright remains with the Architect. This drawing is to be read in conjunction with the specification and all other relevant drawings.