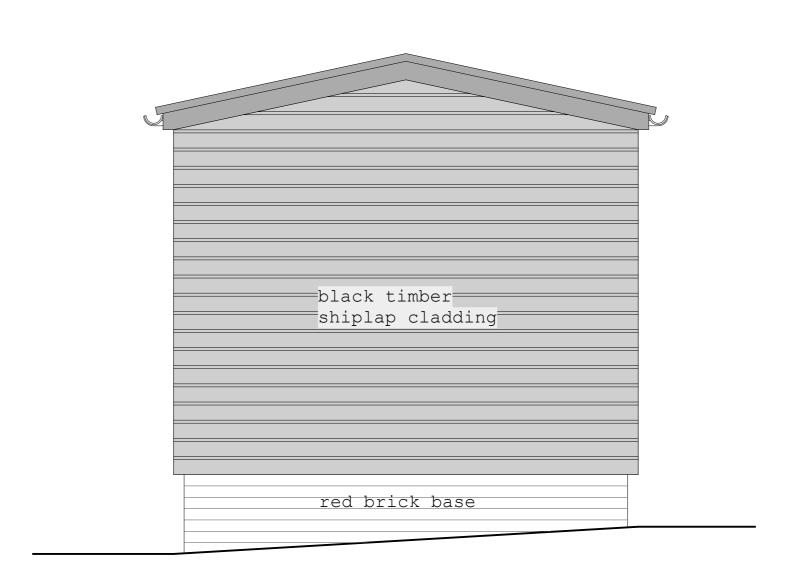

C) EXISTING LIFEGUARD'S HUT - North West Elevation

B) EXISTING LIFEGUARD'S HUT - North East Elevation

D) EXISTING LIFEGUARD'S HUT - South East Elevation

REVISIONS:

- 31.05.22 issued for planning

NOTES:

NOTE:

PROJECT:

Hampstead Heath - Bathing Ponds
DRAWING TITLE:

Mixed Pond Existing Lifguard's Elevations

STATUS:

FOR PLANNING

SCALE: DRAWING NUMBER: REVISION:
1:50 at A3 008\_017 -

ZOË POLYA-VITRY
Architect RIBA

site for new metal platform & hoist