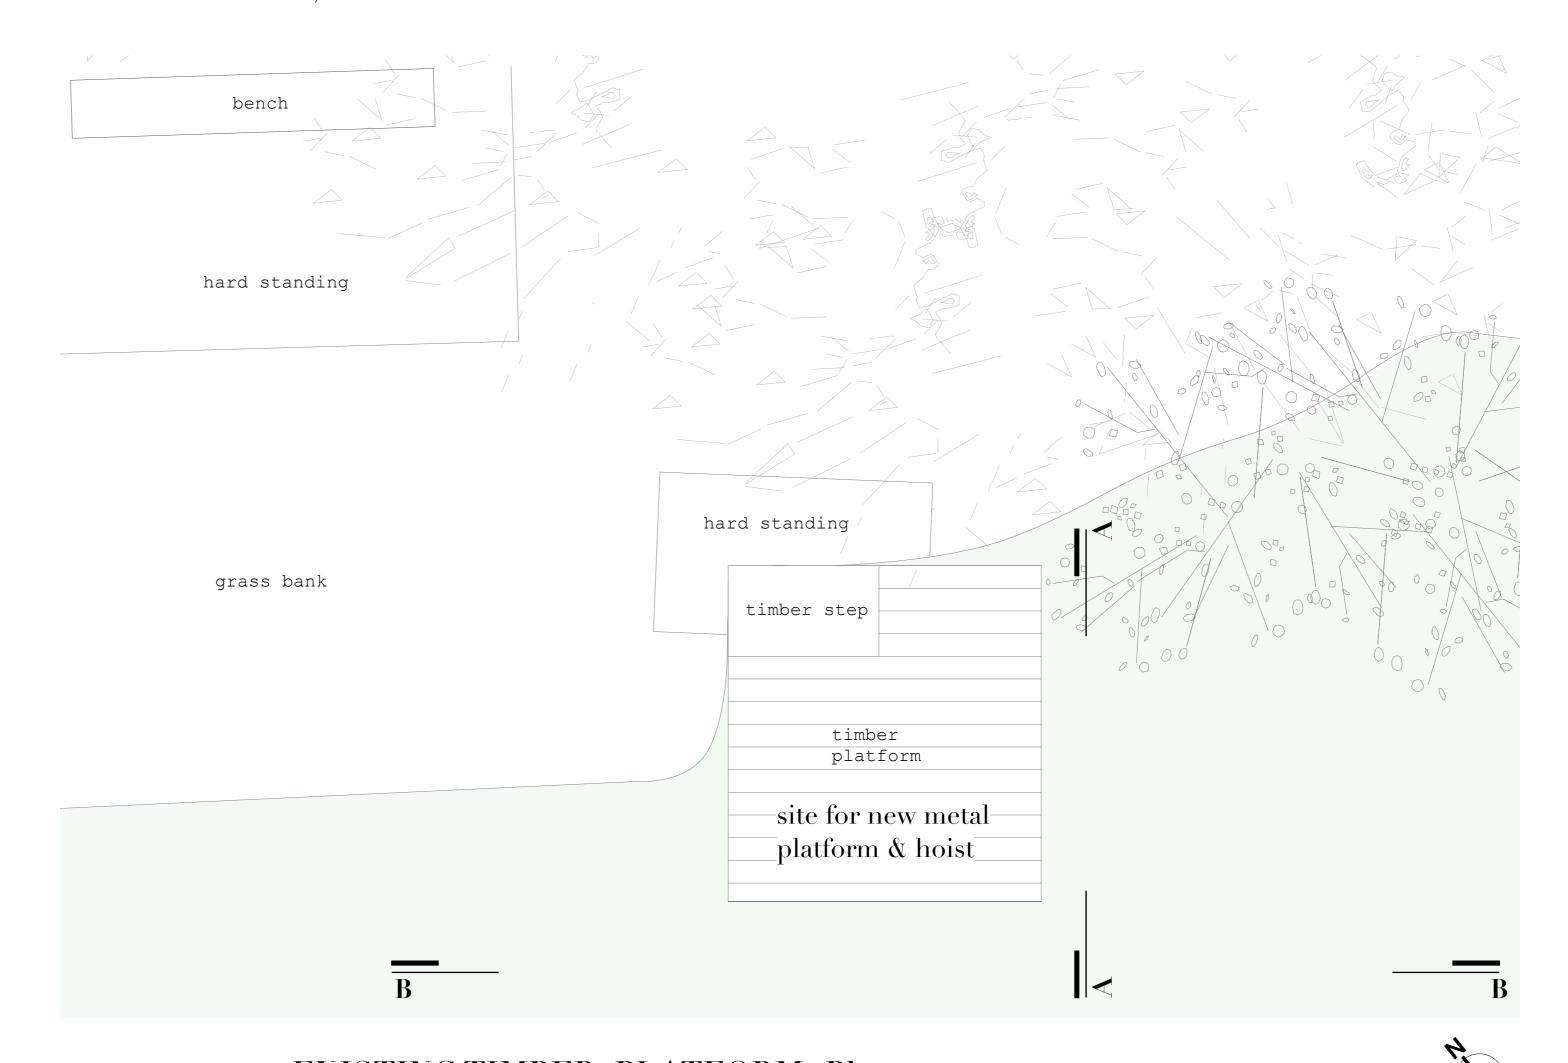

PROJECT:

Hampstead Heath - Bathing Ponds
DRAWING TITLE:

Mixed Pond Existing Lifguard's Elevations

STATUS:

FOR PLANNING

SCALE: DRAWING NUMBER: REVISION:
1:50 at A3 008\_017 -

ZOË POLYA-VITRY
Architect RIBA

site for new metal platform & hoist

timber step

timber platform

A) EXISTING TIMBER PLATFORM - North East Elevation

B) EXISTING TIMBER PLATFORM - South West Elevation

# EXISTING TIMBER PLATFORM- Plan

REVISIONS:

NOTES:

- 31.05.22 issued for planning

NOTE:

Do not scale from the drawing. Any discrepancies to be reported to the Architect.

All dimensions will be taken on site prior to ordering and construction.

Existing Timber Platform

STATUS: FOR PLANNING

SCALE: DRAWING NUMBER: REVISION:
1:50 at A3 008\_018 -

ZOË POLYA-VITRY
Architect RIBA