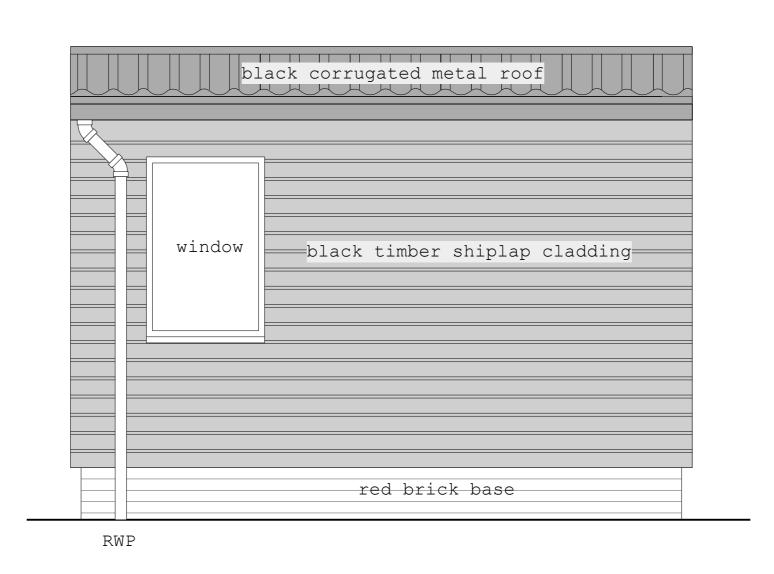

C) EXISTING LIFEGUARD'S HUT - North West Elevation

B) EXISTING LIFEGUARD'S HUT - North East Elevation

D) EXISTING LIFEGUARD'S HUT - South East Elevation

REVISIONS:

- 31.05.22 issued for planning

NOTES:

NOTE:

PROJECT:

Hampstead Heath - Bathing Ponds
DRAWING TITLE:

Mixed Pond Existing Lifguard's Elevations

STATUS:

FOR PLANNING

SCALE: DRAWING NUMBER: REVISION:
1:50 at A3 008\_017 -

ZOË POLYA-VITRY
Architect RIBA

site for new metal platform & hoist