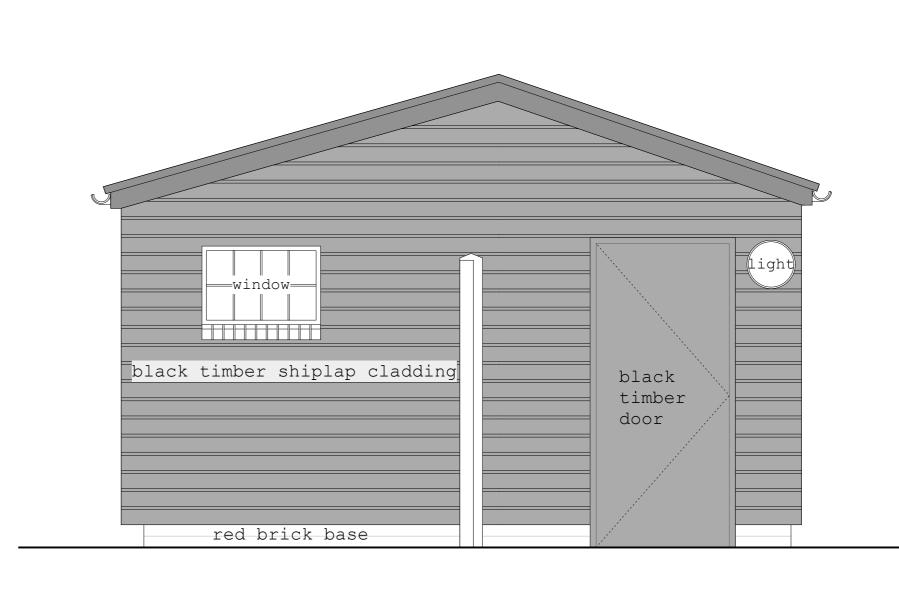

C) EXISTING LIFEGUARD'S HUT - North West Elevation

B) EXISTING LIFEGUARD'S HUT - North East Elevation

D) EXISTING LIFEGUARD'S HUT - South East Elevation

REVISIONS:

- 31.05.22 issued for planning

NOTES:

NOTE:

Do not scale from the drawing. Any discrepancies to be reported to the Architect.

All dimensions will be taken on site prior to ordering and construction.

Copyright remains with the Architect.

prior to ordering and construction.
Copyright remains with the Architect.
This drawing is to be read in
conjunction with the specification and
all other relevant drawings.

PROJECT:

Hampstead Heath - Bathing Ponds
DRAWING TITLE:

Mixed Pond Existing Lifguard's Elevations

STATUS:

FOR PLANNING

SCALE: DRAWING NUMBER: REVISION:
1:50 at A3 008\_017 -

ZOË POLYA-VITRY
Architect RIBA

site for new metal platform & hoist