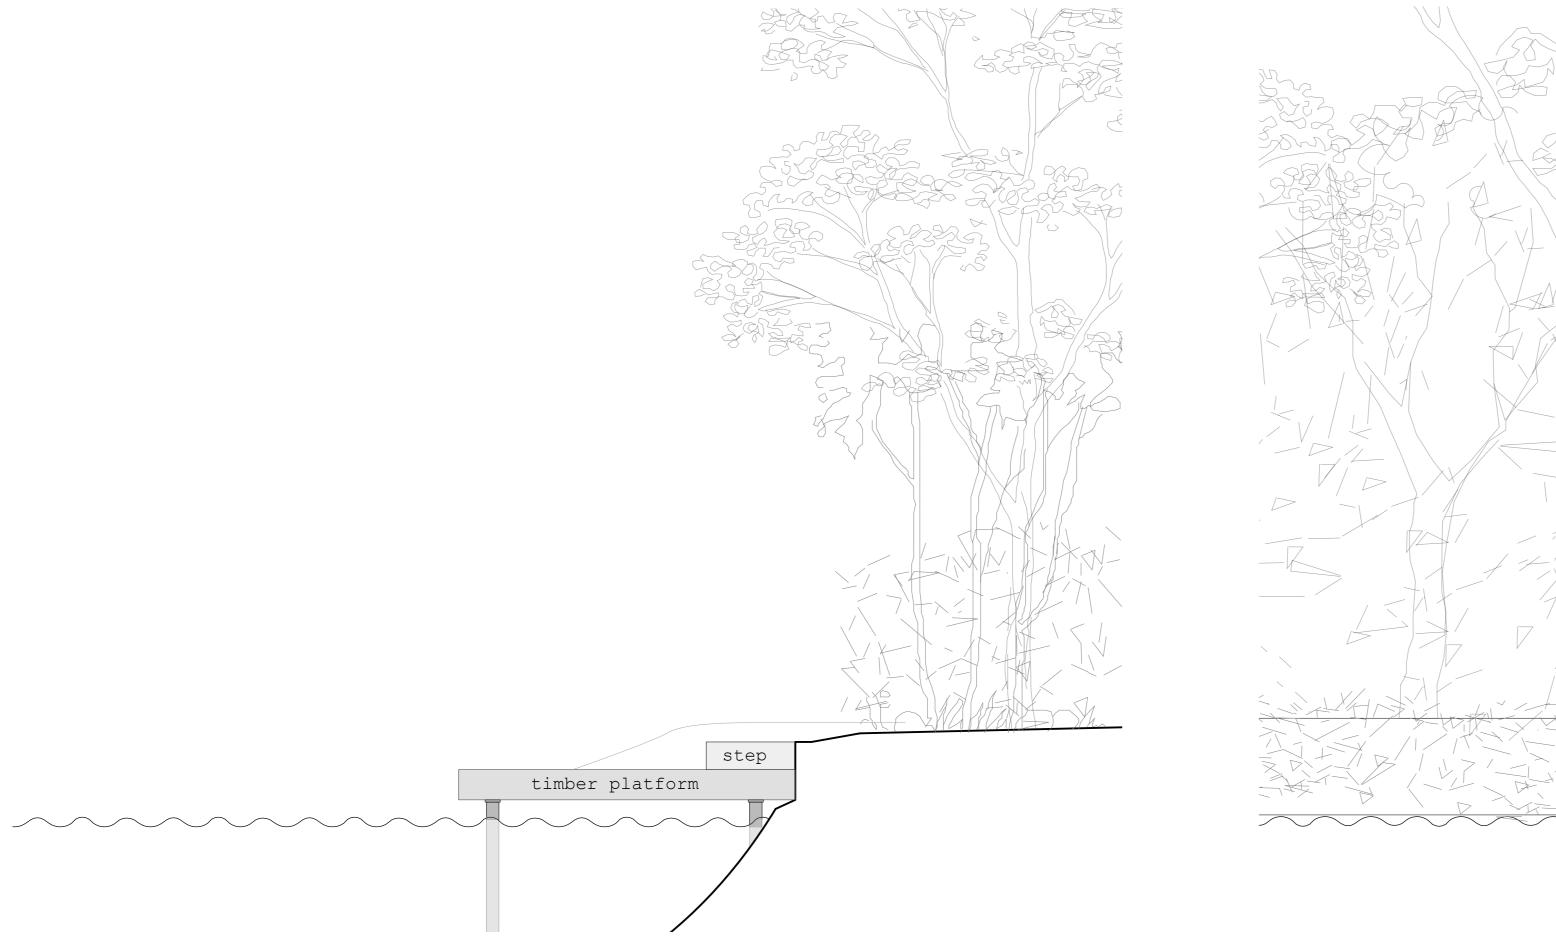

PROJECT:

Hampstead Heath - Bathing Ponds
DRAWING TITLE:

Mixed Pond Existing Lifguard's Elevations

STATUS:

FOR PLANNING

SCALE: DRAWING NUMBER: REVISION:
1:50 at A3 008\_017 -

ZOË POLYA-VITRY
Architect RIBA

site for new metal platform & hoist

timber step

timber platform

A) EXISTING TIMBER PLATFORM - North East Elevation

B) EXISTING TIMBER PLATFORM - South West Elevation