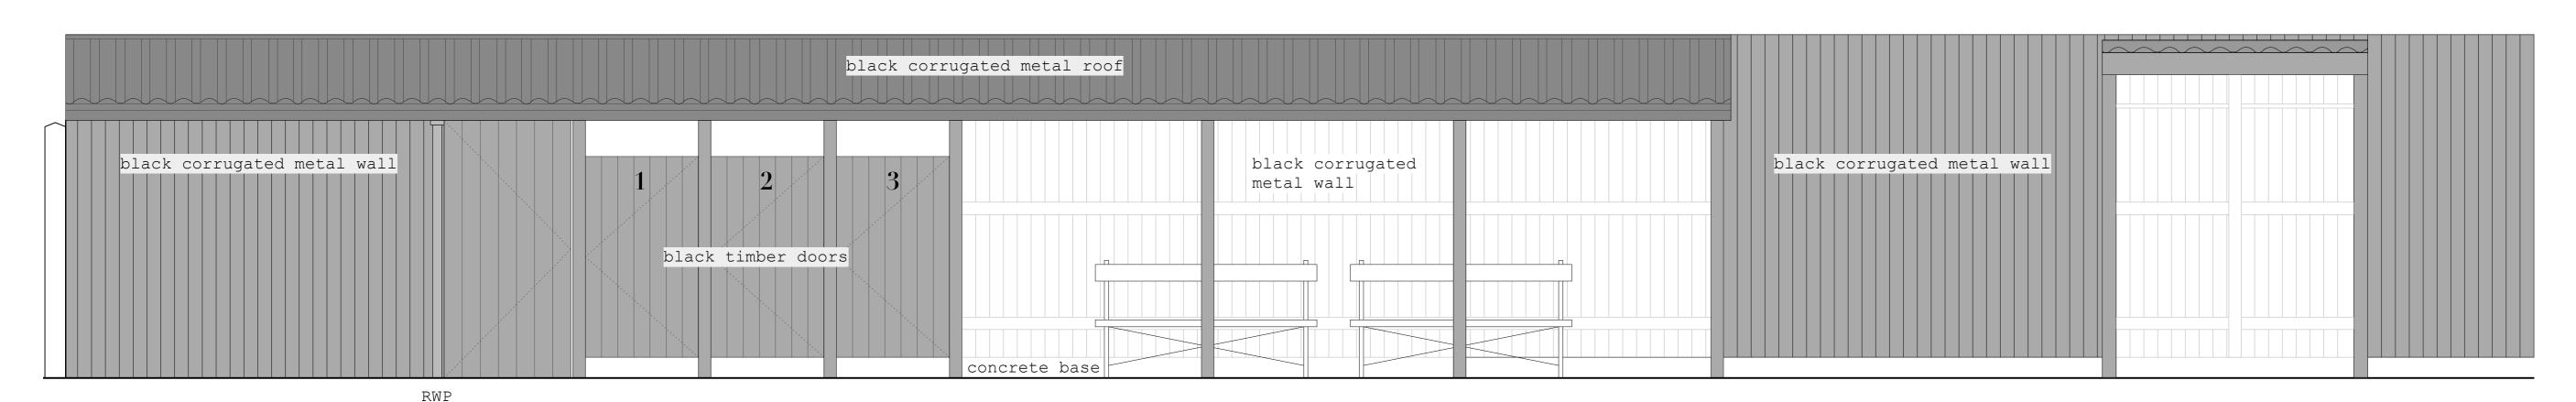

# A) EXISTING MALE CHANGING - North East Elevation

## PROJEC

Hampstead Heath - Bathing Ponds
DRAWING TITLE:
Mixed Pond

Existing N.E Elevations to changing