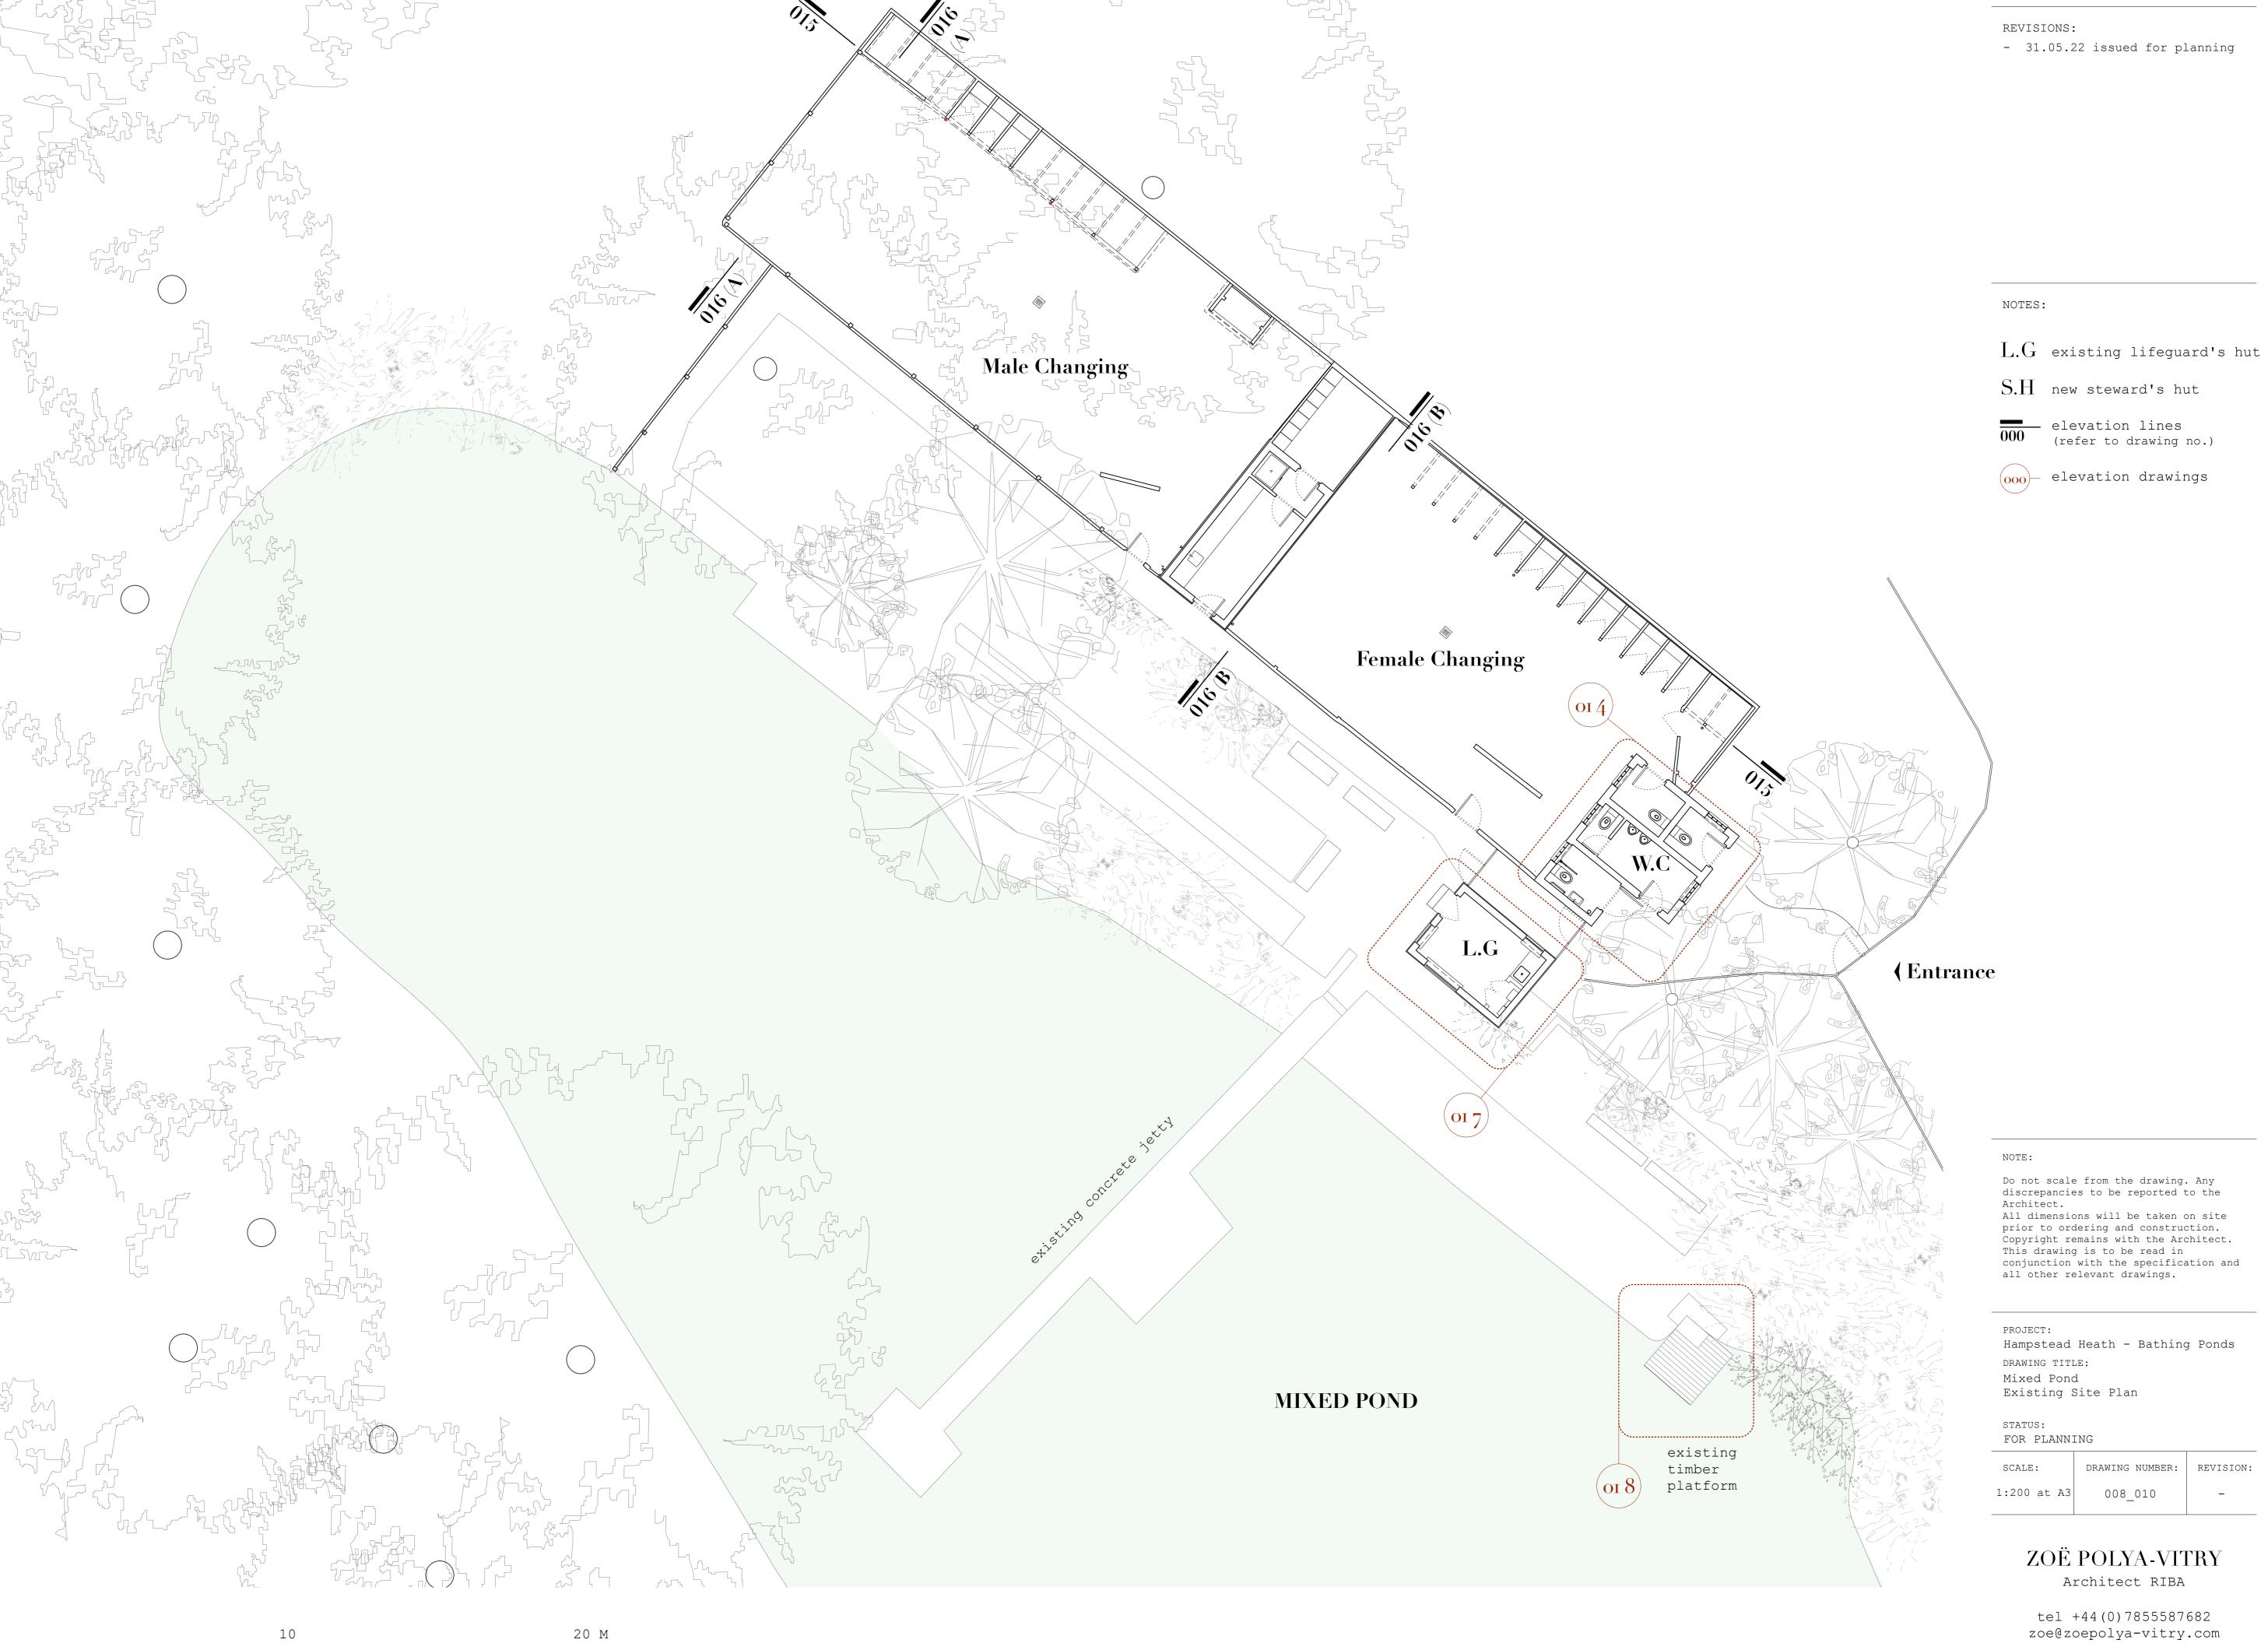

REVISIONS:

- 31.05.22 issued for planning

existing building fabric

 ${
m L.G}$  existing lifeguard's hut

lacksquare elevation lines (refer to drawing no.)

Do not scale from the drawing. Any discrepancies to be reported to the Architect.

All dimensions will be taken on site prior to ordering and construction.
Copyright remains with the Architect.
This drawing is to be read in conjunction with the specification and all other relevant drawings.

Hampstead Heath - Bathing Ponds DRAWING TITLE:

Mixed Pond Existing Site Roof Plan

STATUS:

FOR PLANNING

DRAWING NUMBER:

REVISION: 008\_011

ZOË POLYA-VITRY Architect RIBA

A) EXISTING W.C Block - South West Elevation