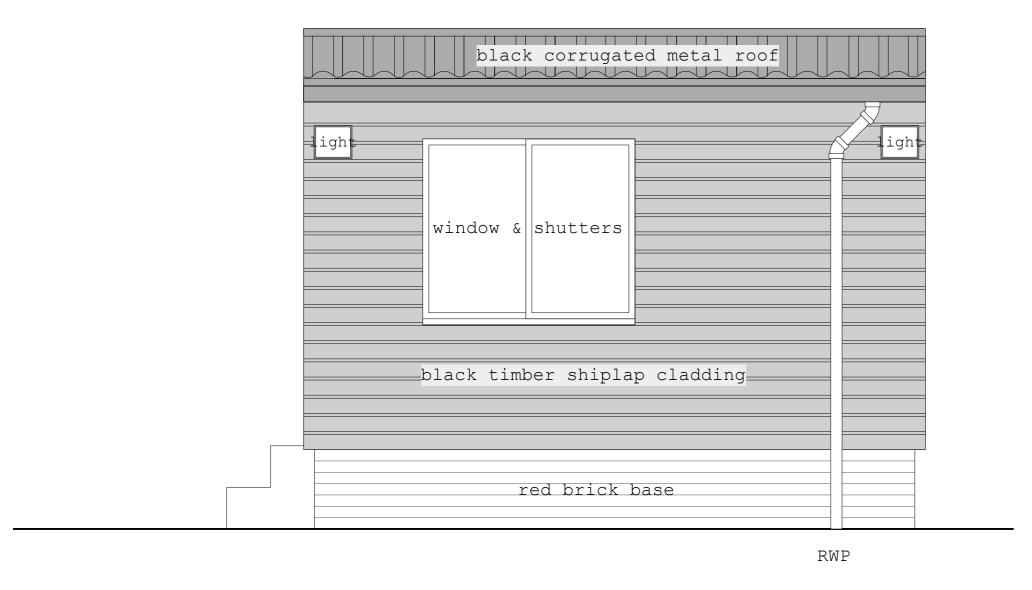

C) EXISTING LIFEGUARD'S HUT - North West Elevation

B) EXISTING LIFEGUARD'S HUT - North East Elevation

D) EXISTING LIFEGUARD'S HUT - South East Elevation

REVISIONS:

- 31.05.22 issued for planning

NOTES:

NOTE:

PROJECT:

Hampstead Heath - Bathing Ponds
DRAWING TITLE:

Mixed Pond Existing Lifguard's Elevations

STATUS:

FOR PLANNING

SCALE: DRAWING NUMBER: REVISION:
1:50 at A3 008\_017 -

ZOË POLYA-VITRY
Architect RIBA

site for new metal platform & hoist