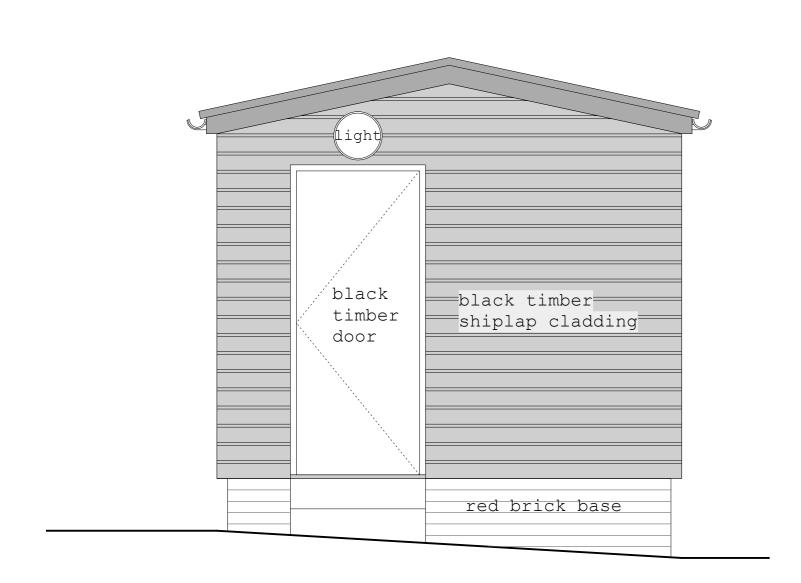

C) EXISTING LIFEGUARD'S HUT - North West Elevation

B) EXISTING LIFEGUARD'S HUT - North East Elevation

D) EXISTING LIFEGUARD'S HUT - South East Elevation

REVISIONS:

- 31.05.22 issued for planning

NOTES:

NOTE:

PROJECT:

Hampstead Heath - Bathing Ponds
DRAWING TITLE:

Mixed Pond Existing Lifguard's Elevations

STATUS:

FOR PLANNING

SCALE: DRAWING NUMBER: REVISION:
1:50 at A3 008\_017 -

ZOË POLYA-VITRY
Architect RIBA

site for new metal platform & hoist