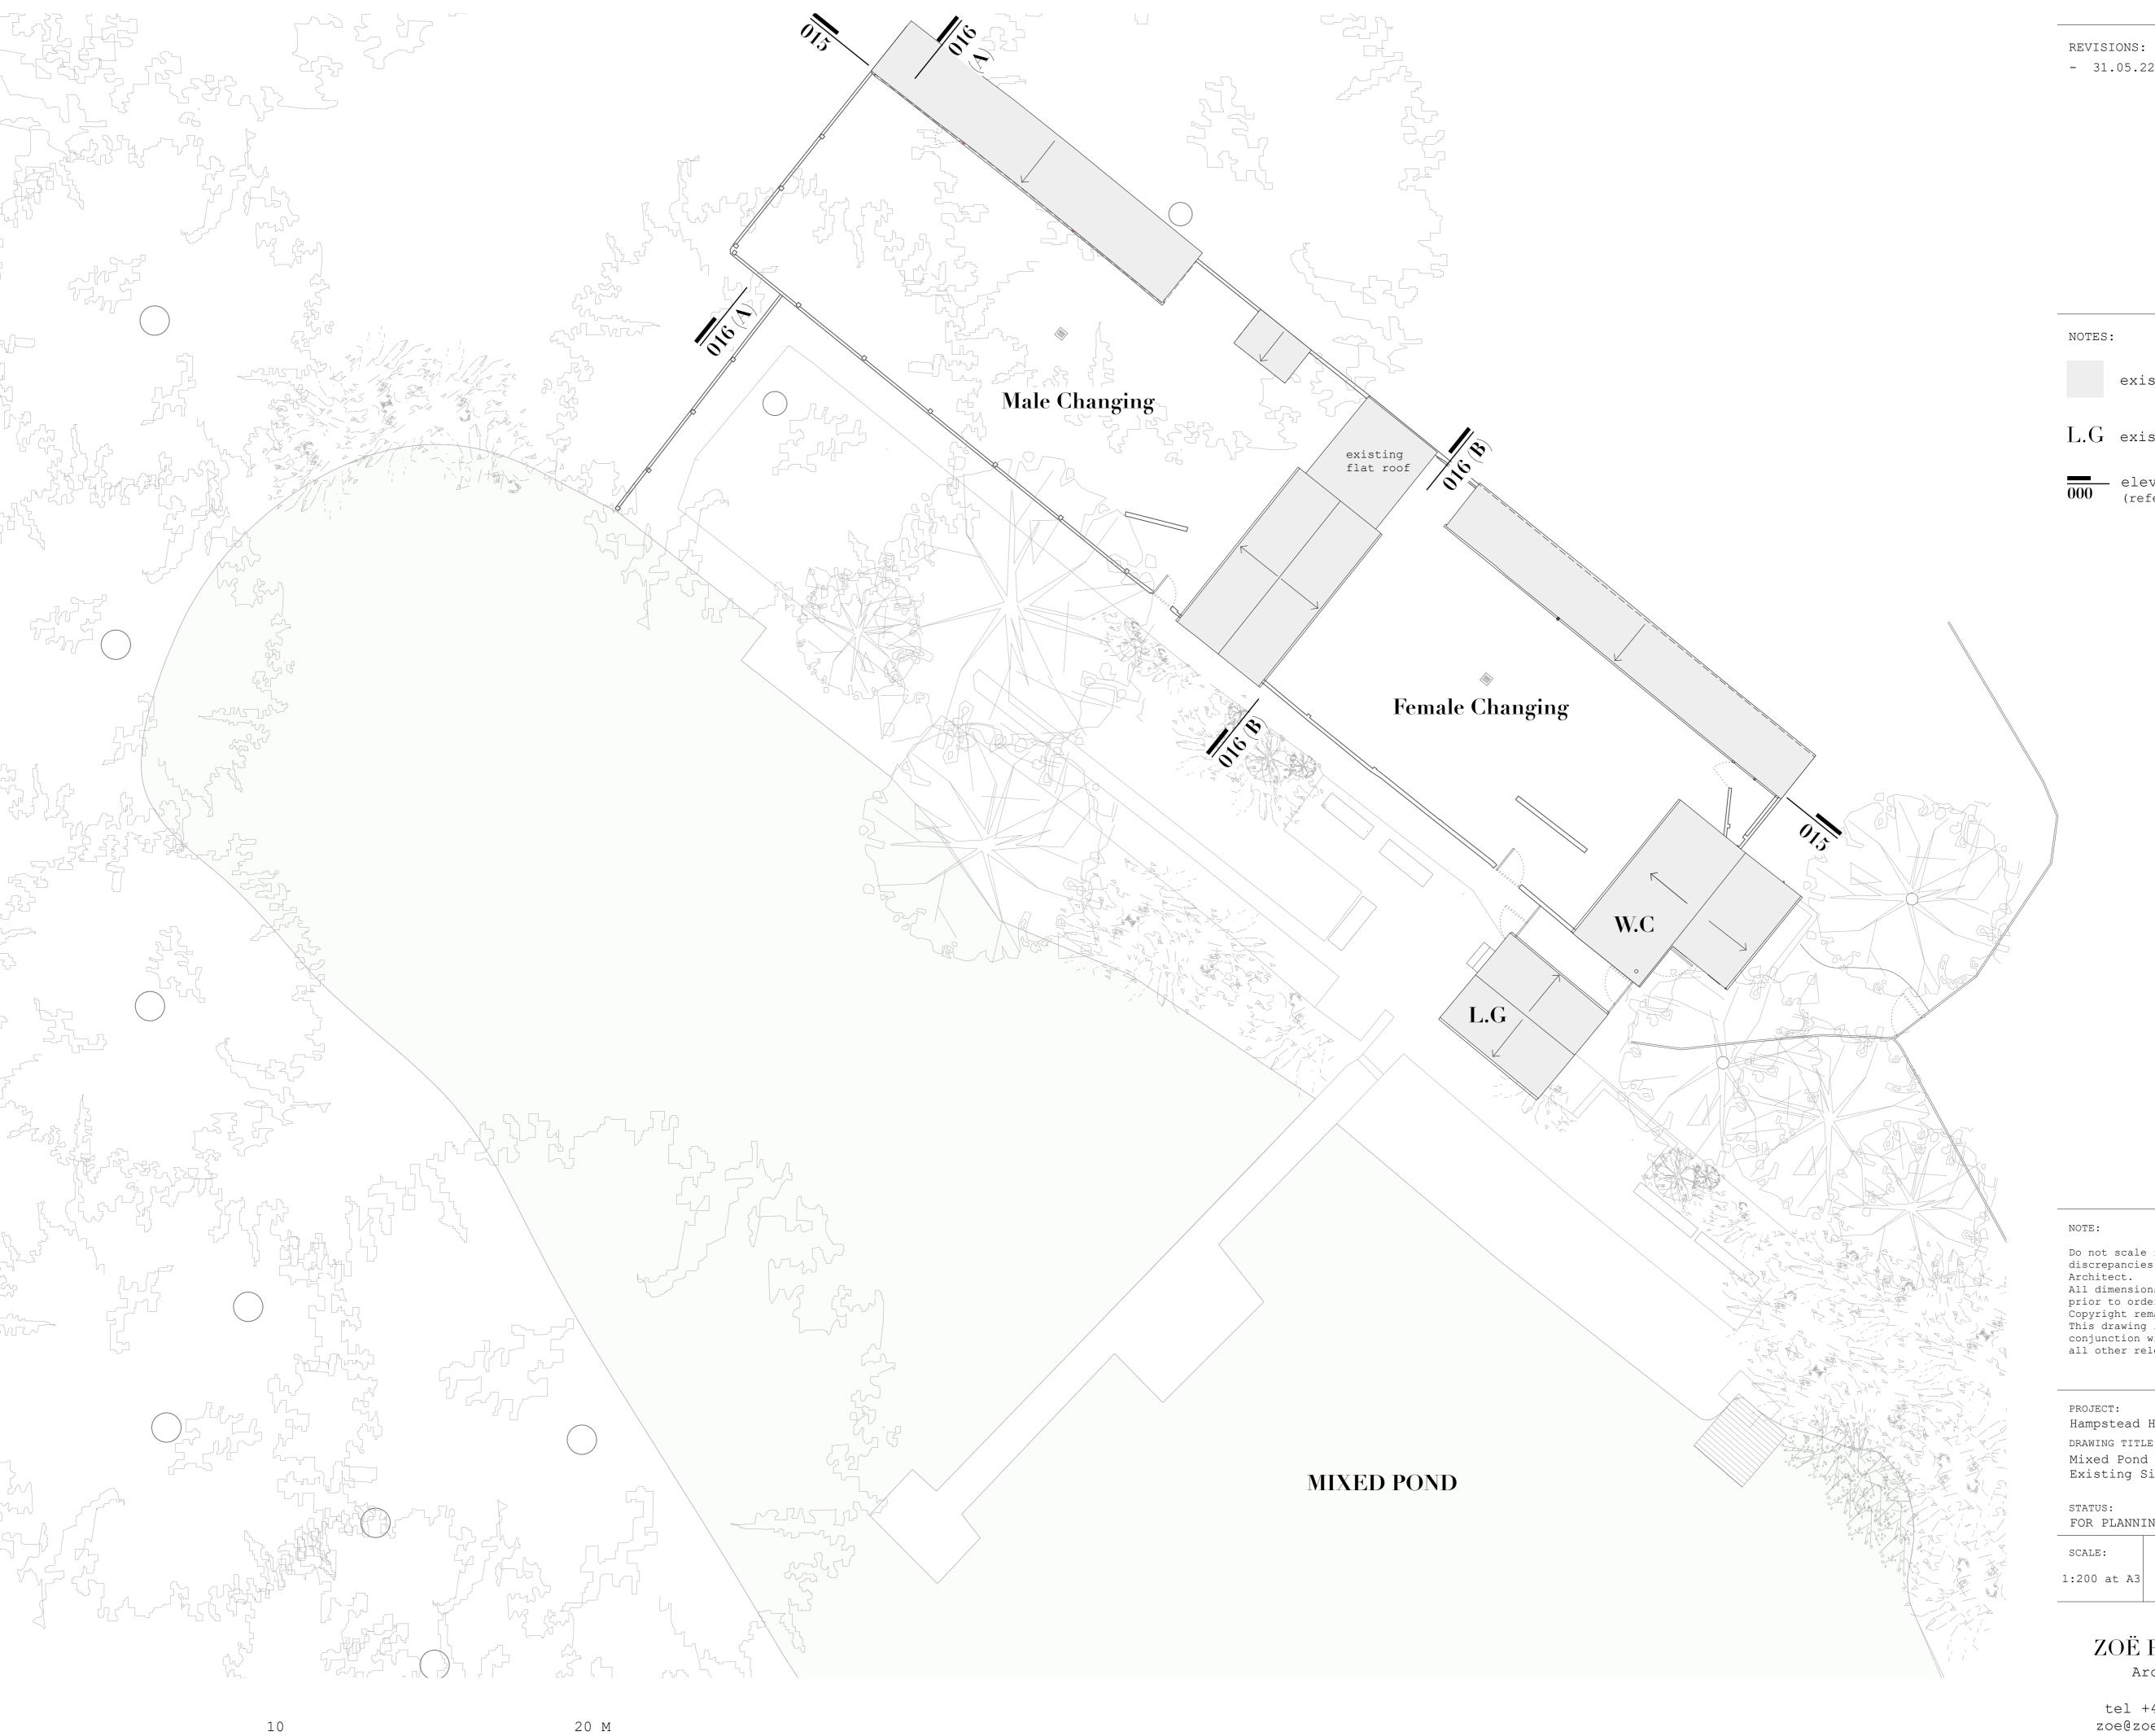

REVISIONS:

- 31.05.22 issued for planning

existing building fabric

 ${
m L.G}$  existing lifeguard's hut

lacksquare elevation lines (refer to drawing no.)

Do not scale from the drawing. Any discrepancies to be reported to the Architect.

All dimensions will be taken on site prior to ordering and construction.
Copyright remains with the Architect.
This drawing is to be read in conjunction with the specification and all other relevant drawings.

Hampstead Heath - Bathing Ponds DRAWING TITLE:

Mixed Pond Existing Site Roof Plan

STATUS:

FOR PLANNING

DRAWING NUMBER:

REVISION: 008\_011

ZOË POLYA-VITRY Architect RIBA

A) EXISTING W.C Block - South West Elevation