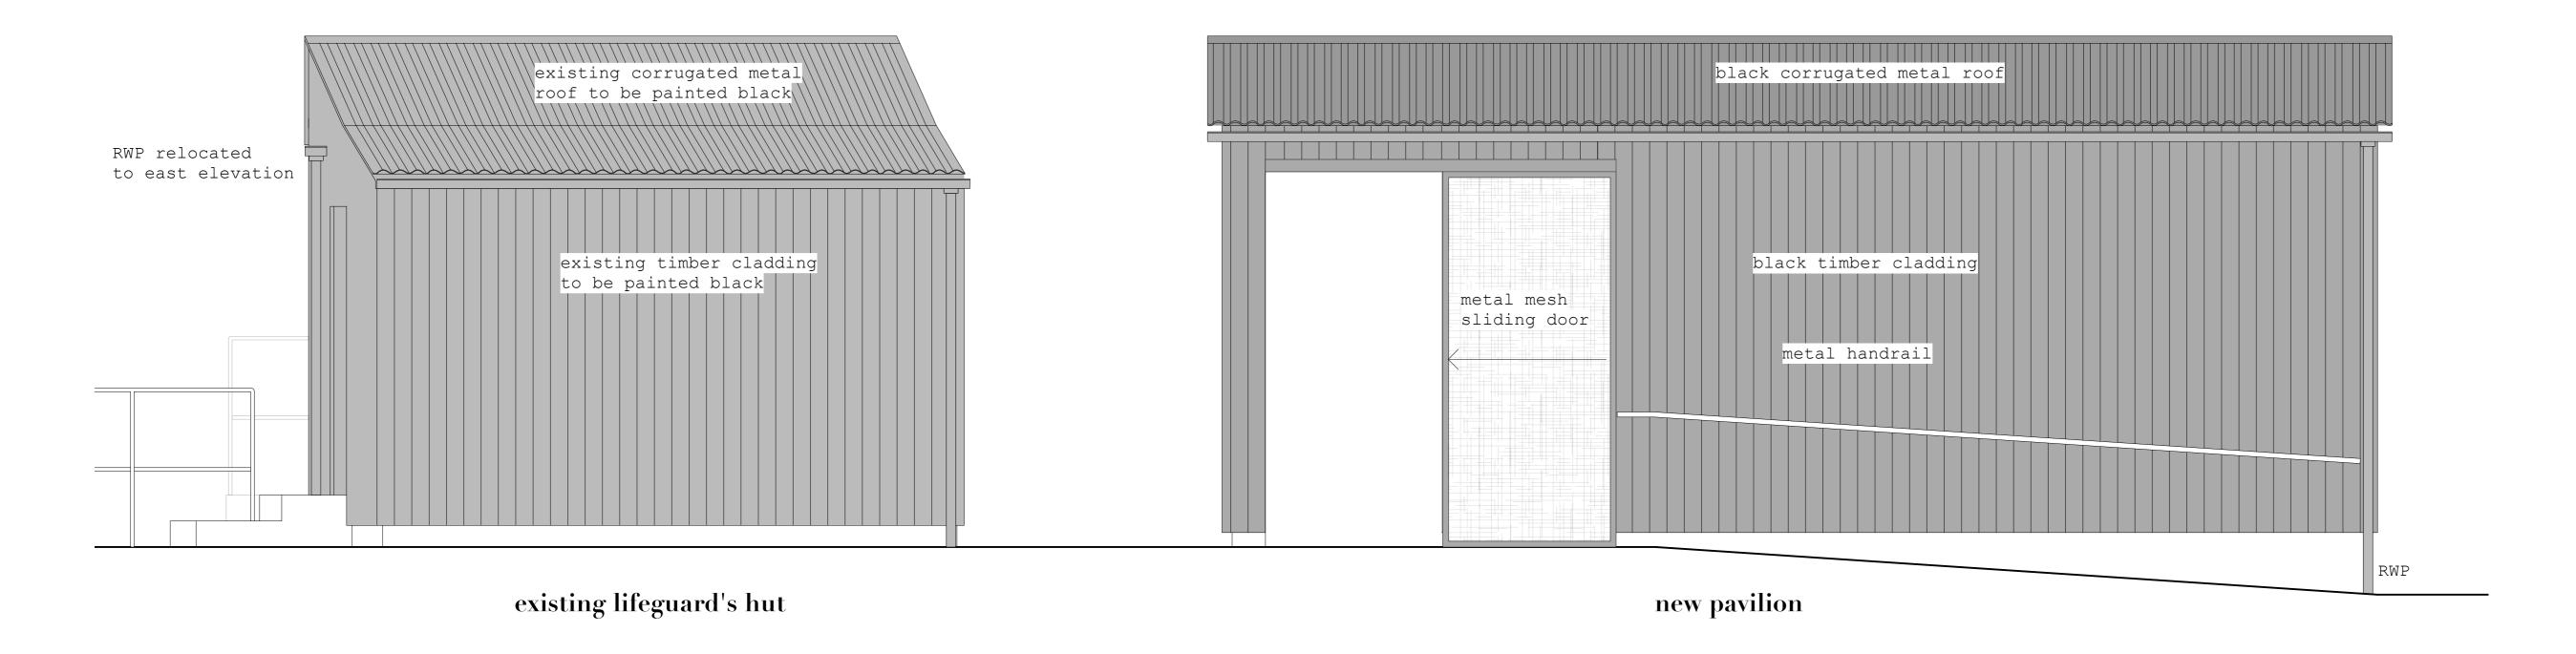

DRAWING NUMBER: REVISION:

tel +44(0)7855587682 zoe@zoepolya-vitry.com

PROPOSED PAVILION - South Elevation (doors open)

REVISIONS: NOTES: existing corrugated metal roof to be painted black steel beam existing timber cladding to be painted black new sliding window metal mesh green tiled wall metal mesh sliding door sliding door new pool-lift NOTE: (hoist) Architect. existing concrete platform steel beam PROJECT: existing concrete screw piles DRAWING TITLE: existing concrete platform jetty Mens's Pond STATUS: FOR PLANNING new metal stairs new metal stairs & guarding & guarding SCALE: 008\_201 1:50 at A3 ZOË POLYA-VITRY Architect RIBA tel +44(0)7855587682

- 31.05.22 issued for planning

Do not scale from the drawing. Any discrepancies to be reported to the

All dimensions will be taken on site prior to ordering and construction.
Copyright remains with the Architect. This drawing is to be read in conjunction with the specification and all other relevant drawings.

Hampstead Heath - Bathing Ponds

Proposed South Elevation (closed)

DRAWING NUMBER: REVISION:

zoe@zoepolya-vitry.com