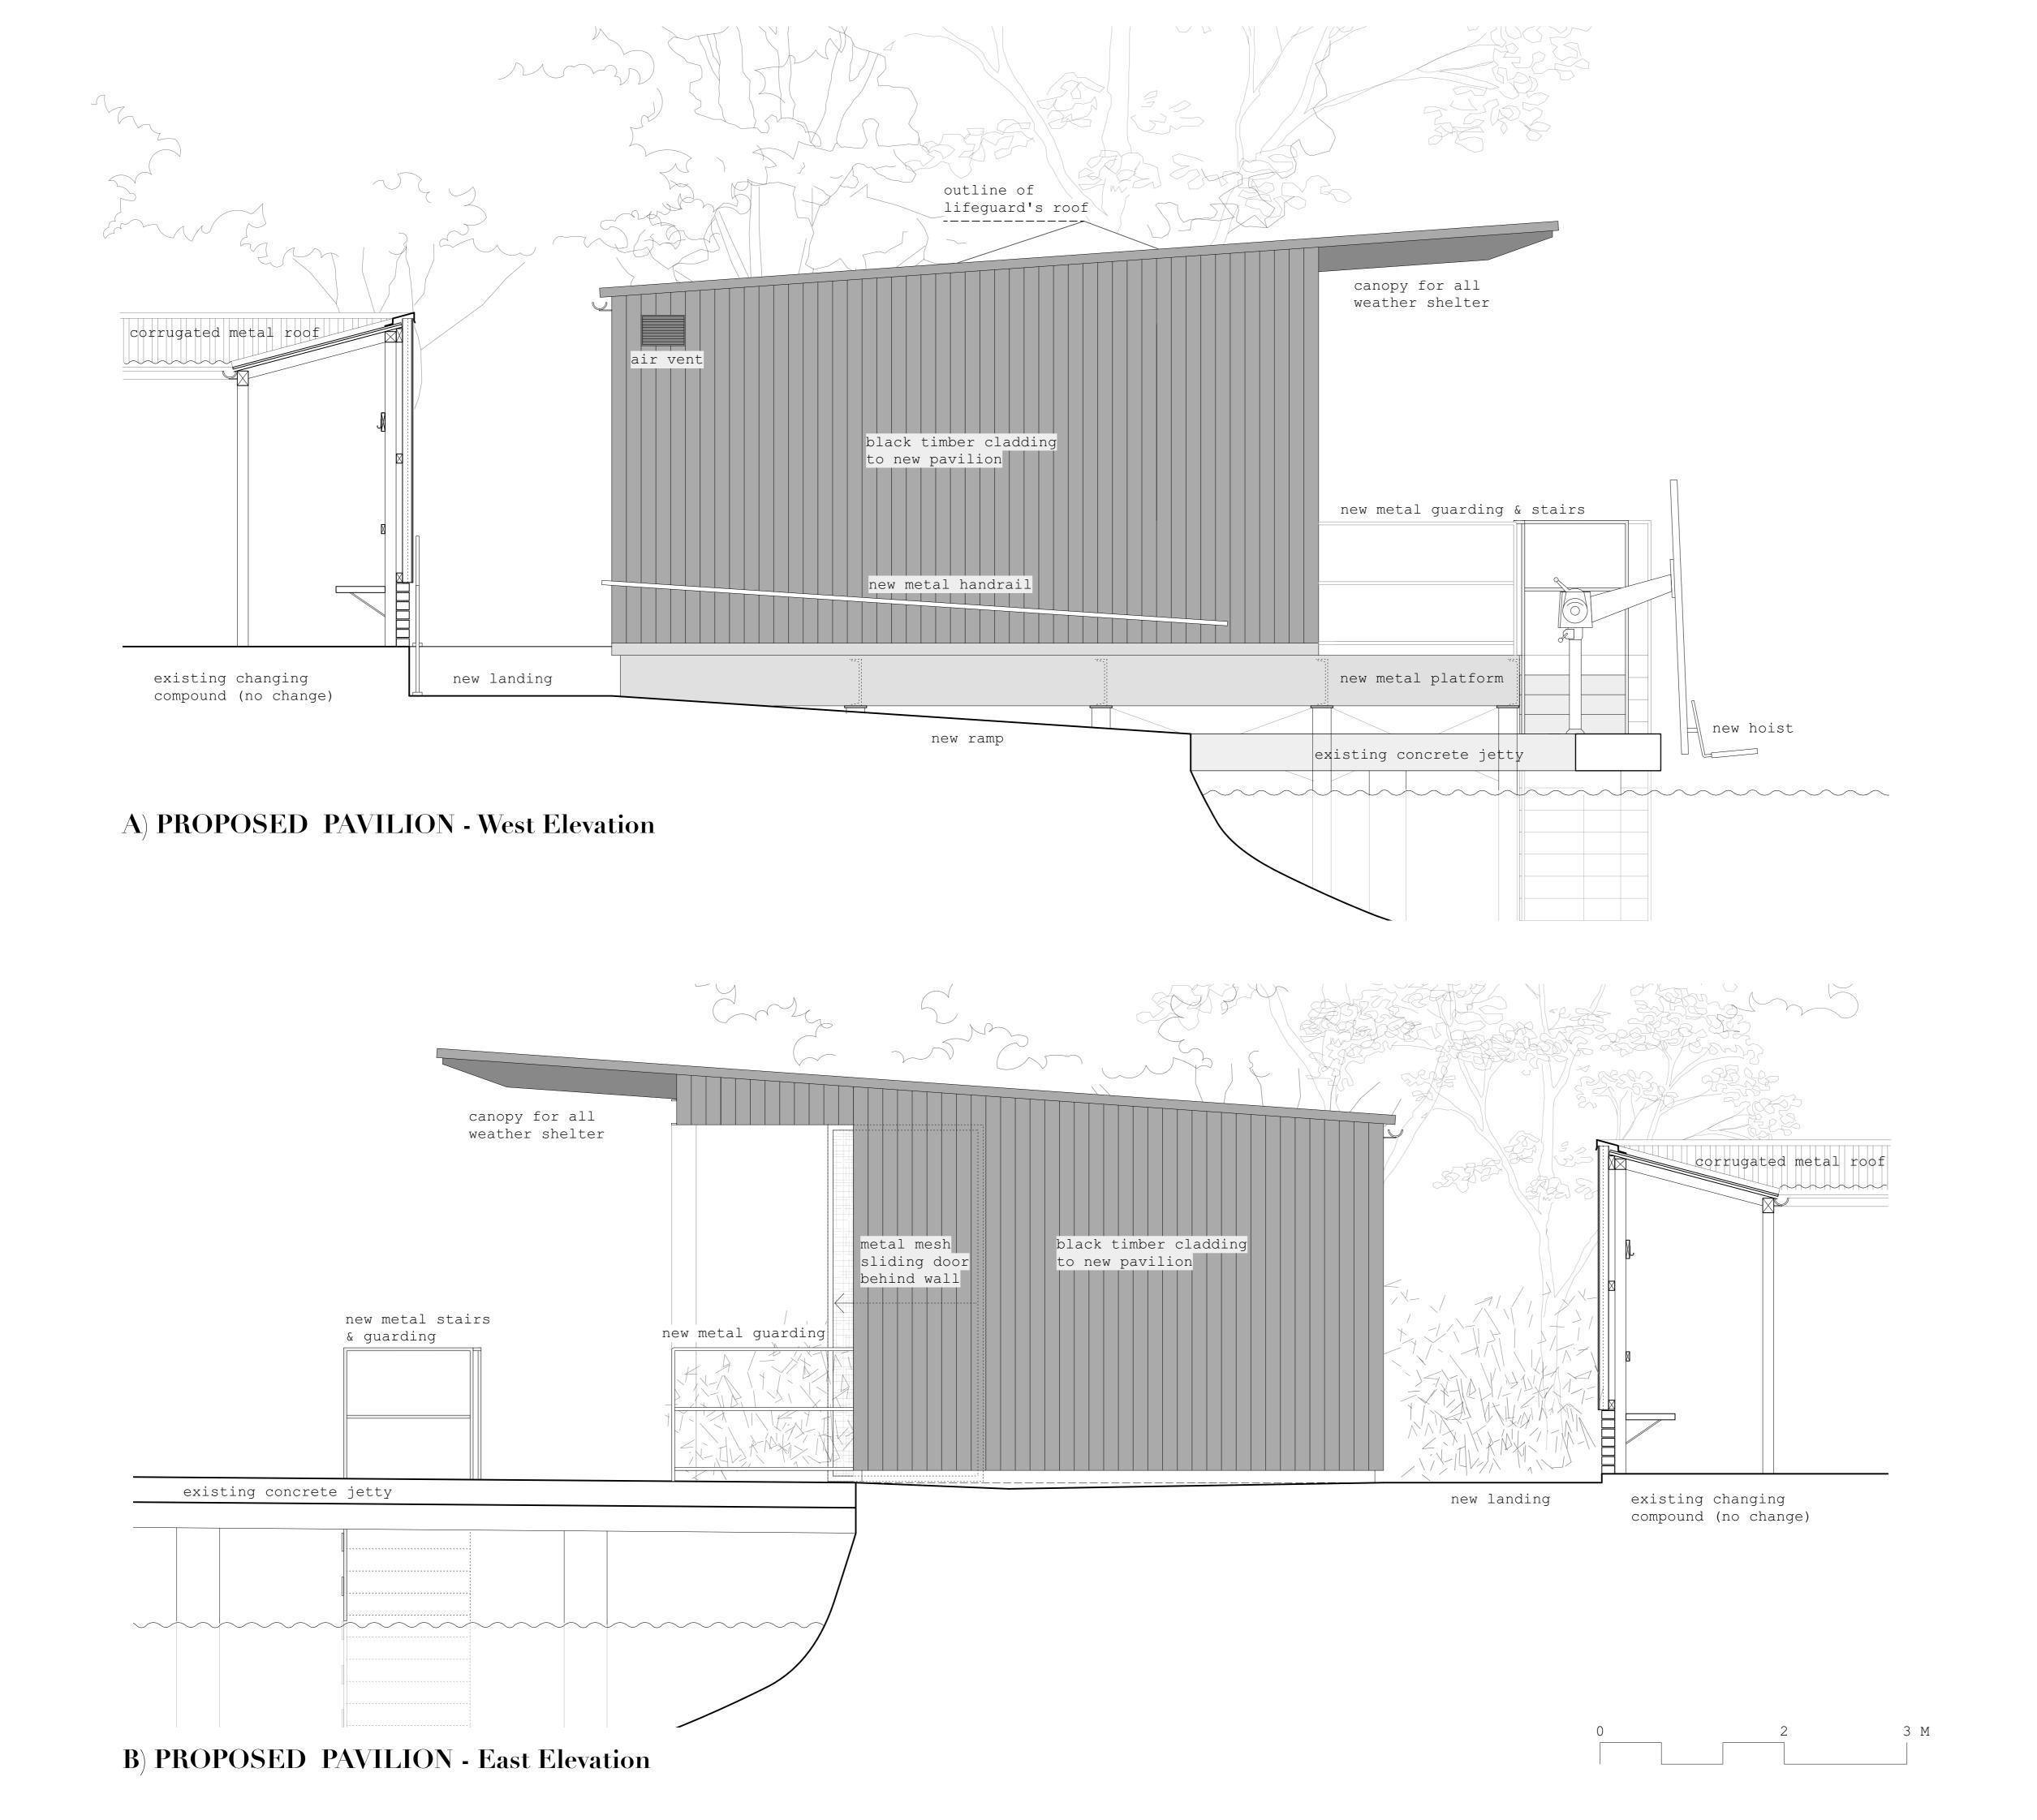

## REVISIONS:

- 31.05.22 issued for planning

NOTES:

NOTE:

Do not scale from the drawing. Any discrepancies to be reported to the Architect.

All dimensions will be taken on site prior to ordering and construction.
Copyright remains with the Architect. This drawing is to be read in conjunction with the specification and all other relevant drawings.

PROJECT:

Hampstead Heath - Bathing Ponds DRAWING TITLE:

Mens's Pond Proposed West & East Elevations

STATUS: FOR PLANNING

DRAWING NUMBER: SCALE: REVISION: 008\_202 1:50 at A3

## ZOË POLYA-VITRY

Architect RIBA

tel +44(0)7855587682 zoe@zoepolya-vitry.com