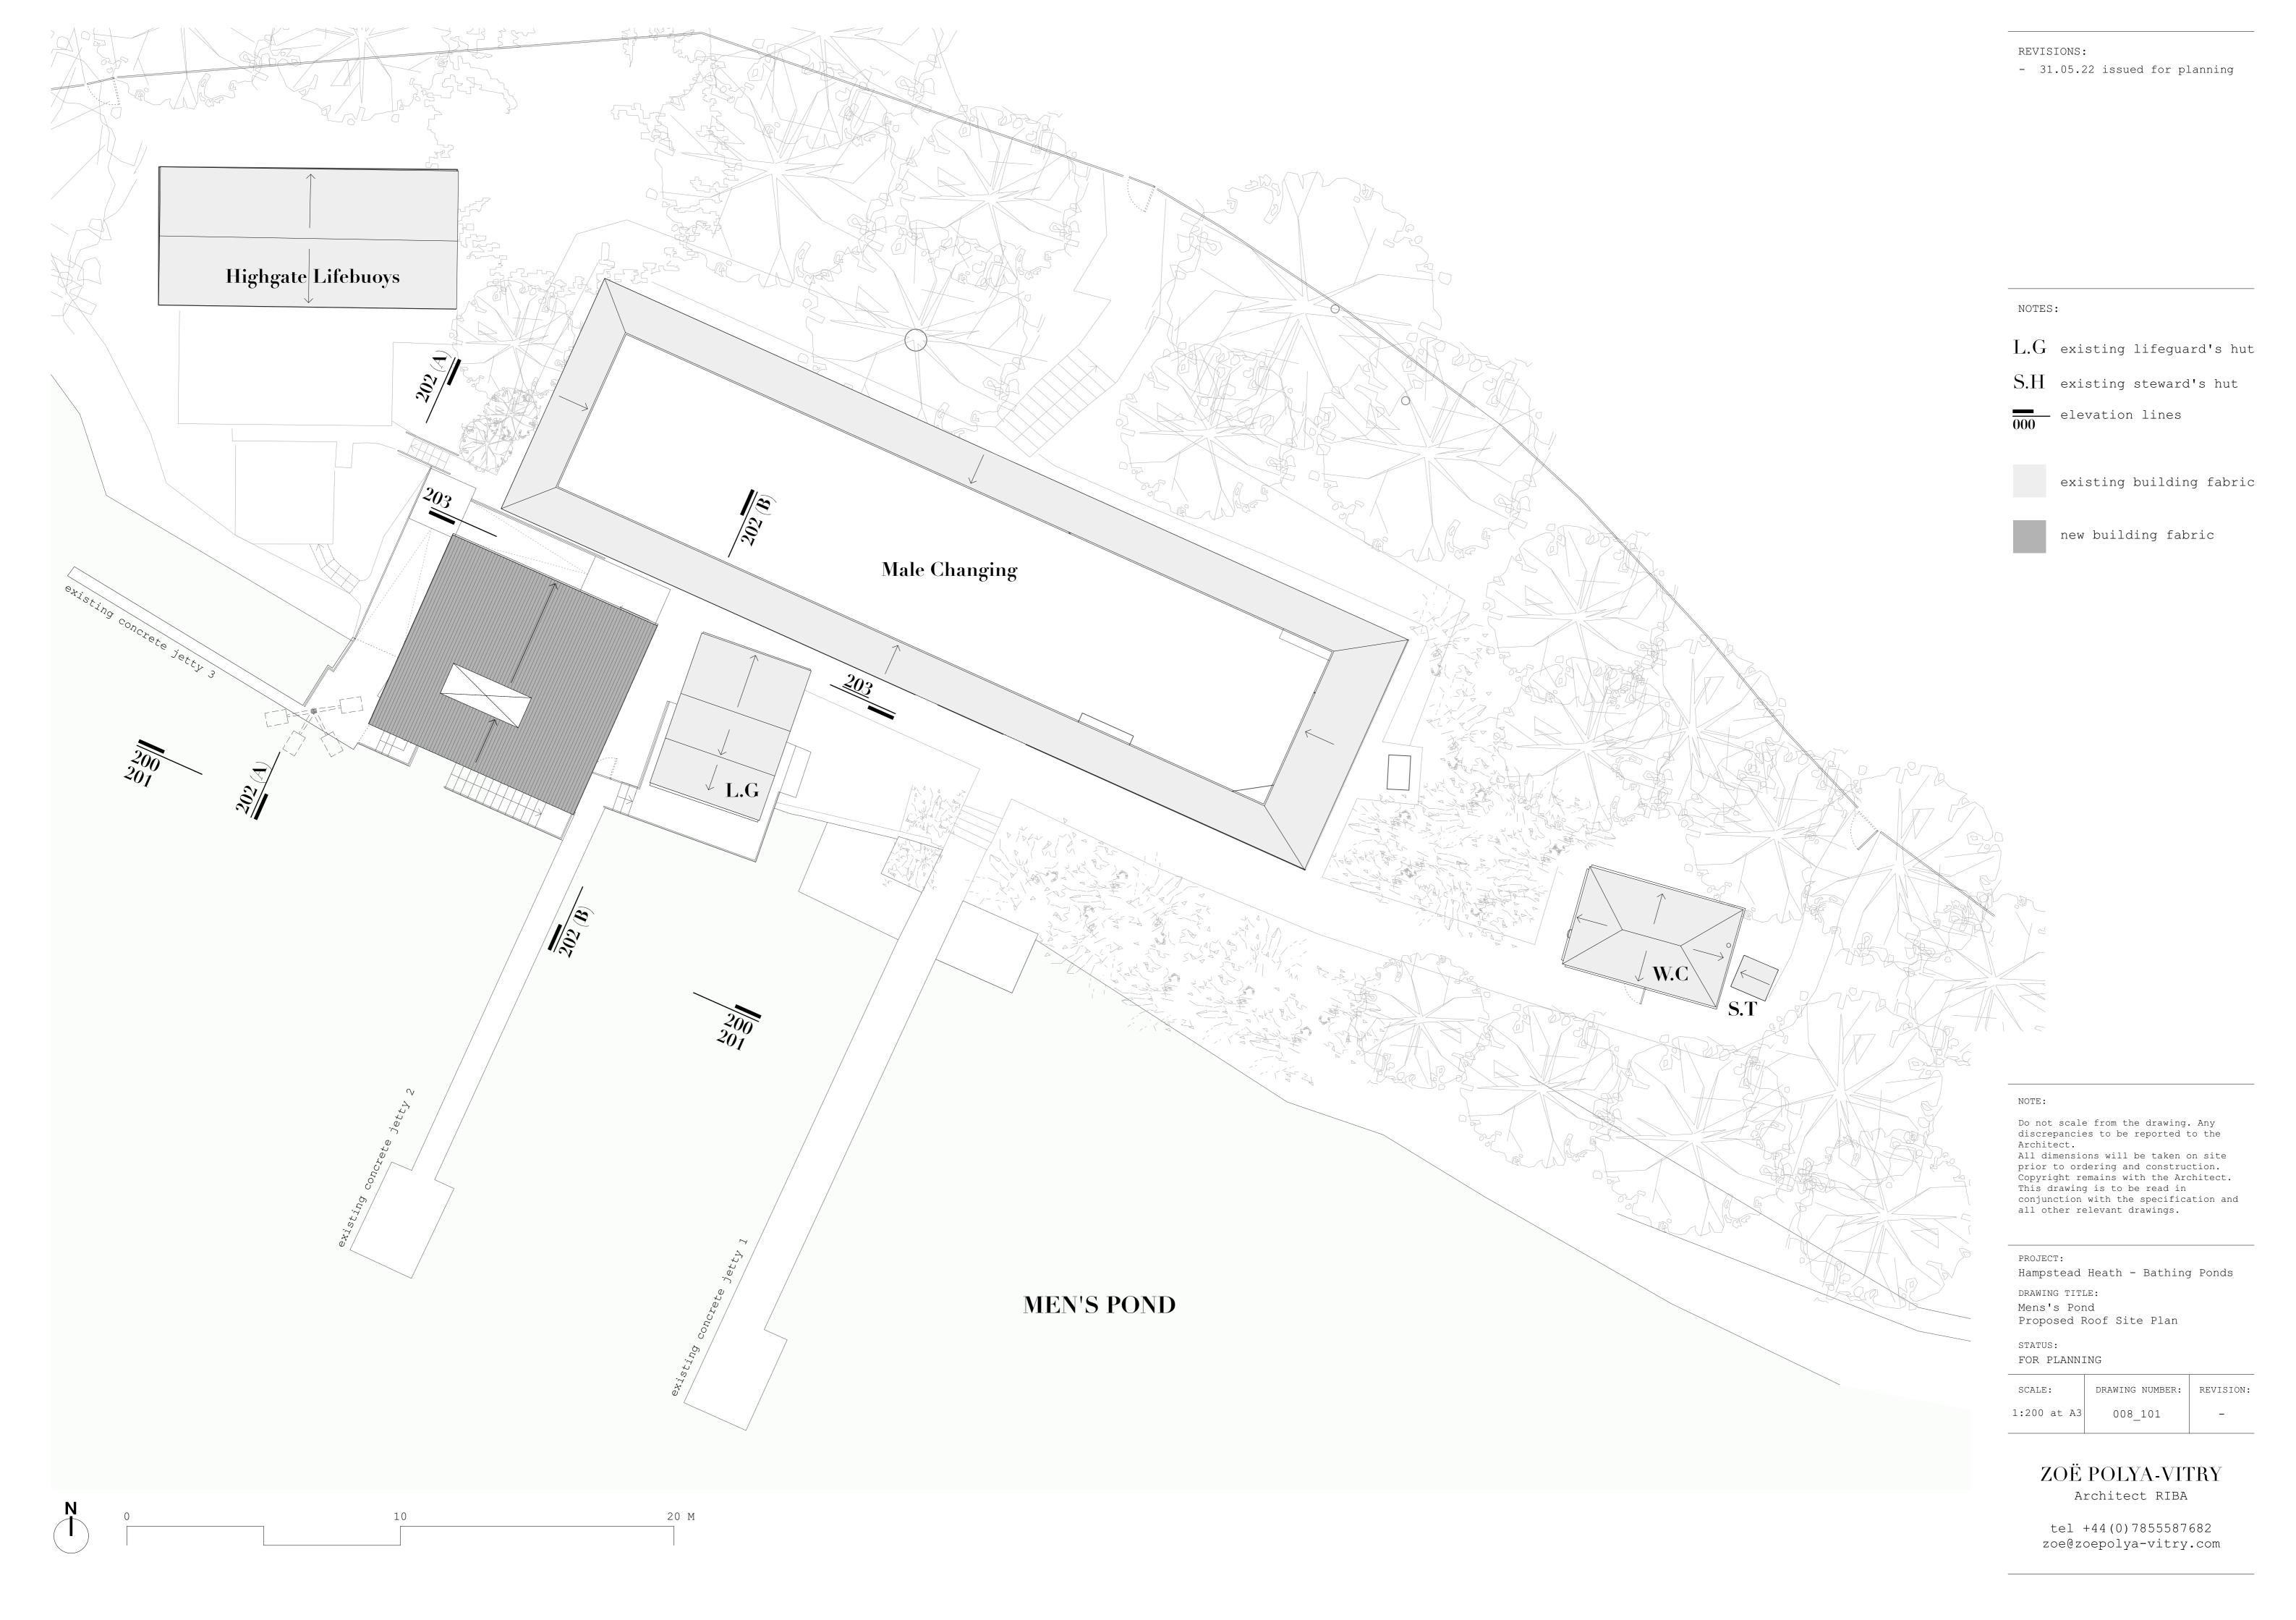

REVISIONS: - 31.05.22 issued for planning Highgate Lifebuoys NOTES:  ${
m L.G}$  existing lifeguard's hut  ${
m S.H}$  existing steward's hut  $\frac{}{000}$  elevation lines Male Changing (Entrance) NOTE: Do not scale from the drawing. Any discrepancies to be reported to the Architect. All dimensions will be taken on site prior to ordering and construction.
Copyright remains with the Architect.
This drawing is to be read in conjunction with the specification and all other relevant drawings. PROJECT: Hampstead Heath - Bathing Ponds DRAWING TITLE: MEN'S POND Mens's Pond Proposed Site Plan STATUS: FOR PLANNING SCALE: 1:200 at A3 008\_100 ZOË POLYA-VITRY Architect RIBA 20 M