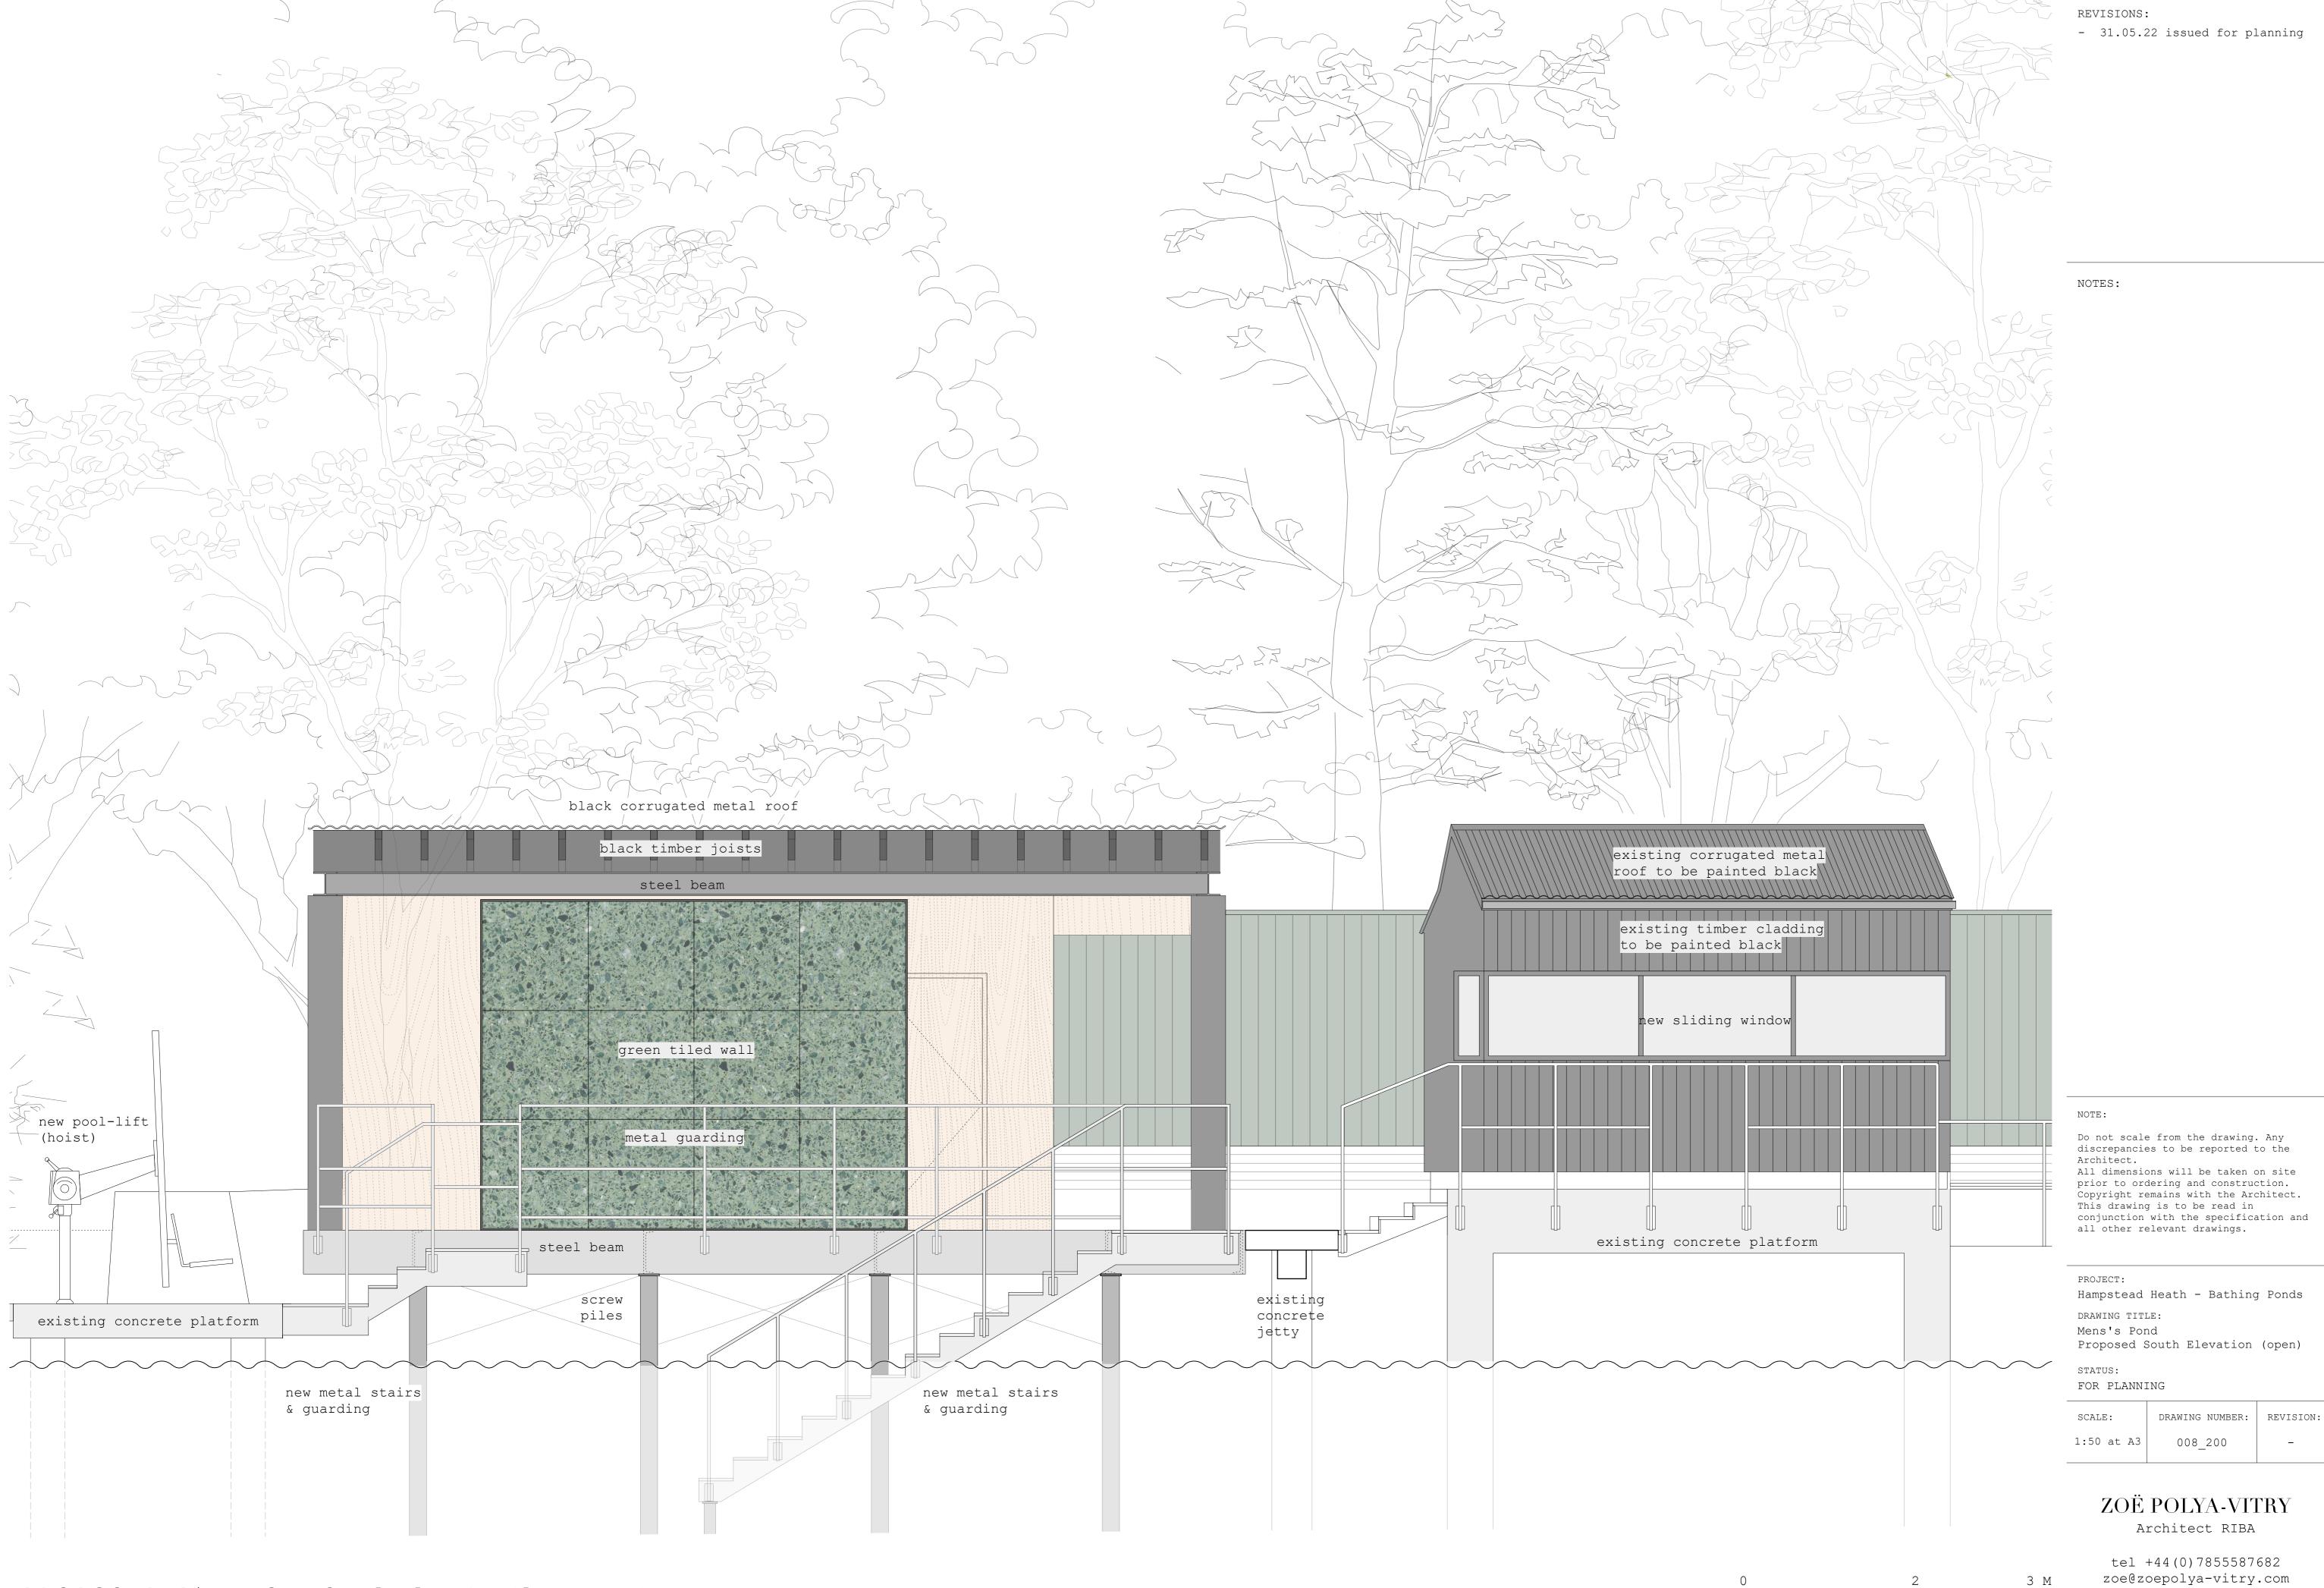

DRAWING NUMBER: REVISION:

tel +44(0)7855587682 zoe@zoepolya-vitry.com

PROPOSED PAVILION - South Elevation (doors open)

REVISIONS: NOTES: existing corrugated metal roof to be painted black steel beam existing timber cladding to be painted black new sliding window metal mesh green tiled wall metal mesh sliding door sliding door new pool-lift NOTE: (hoist) Architect. existing concrete platform steel beam PROJECT: existing concrete screw piles DRAWING TITLE: existing concrete platform jetty Mens's Pond STATUS: FOR PLANNING new metal stairs new metal stairs & guarding & guarding SCALE: 008\_201 1:50 at A3 ZOË POLYA-VITRY Architect RIBA tel +44(0)7855587682

- 31.05.22 issued for planning

Do not scale from the drawing. Any discrepancies to be reported to the

All dimensions will be taken on site prior to ordering and construction.
Copyright remains with the Architect. This drawing is to be read in conjunction with the specification and all other relevant drawings.

Hampstead Heath - Bathing Ponds

Proposed South Elevation (closed)

DRAWING NUMBER: REVISION:

zoe@zoepolya-vitry.com