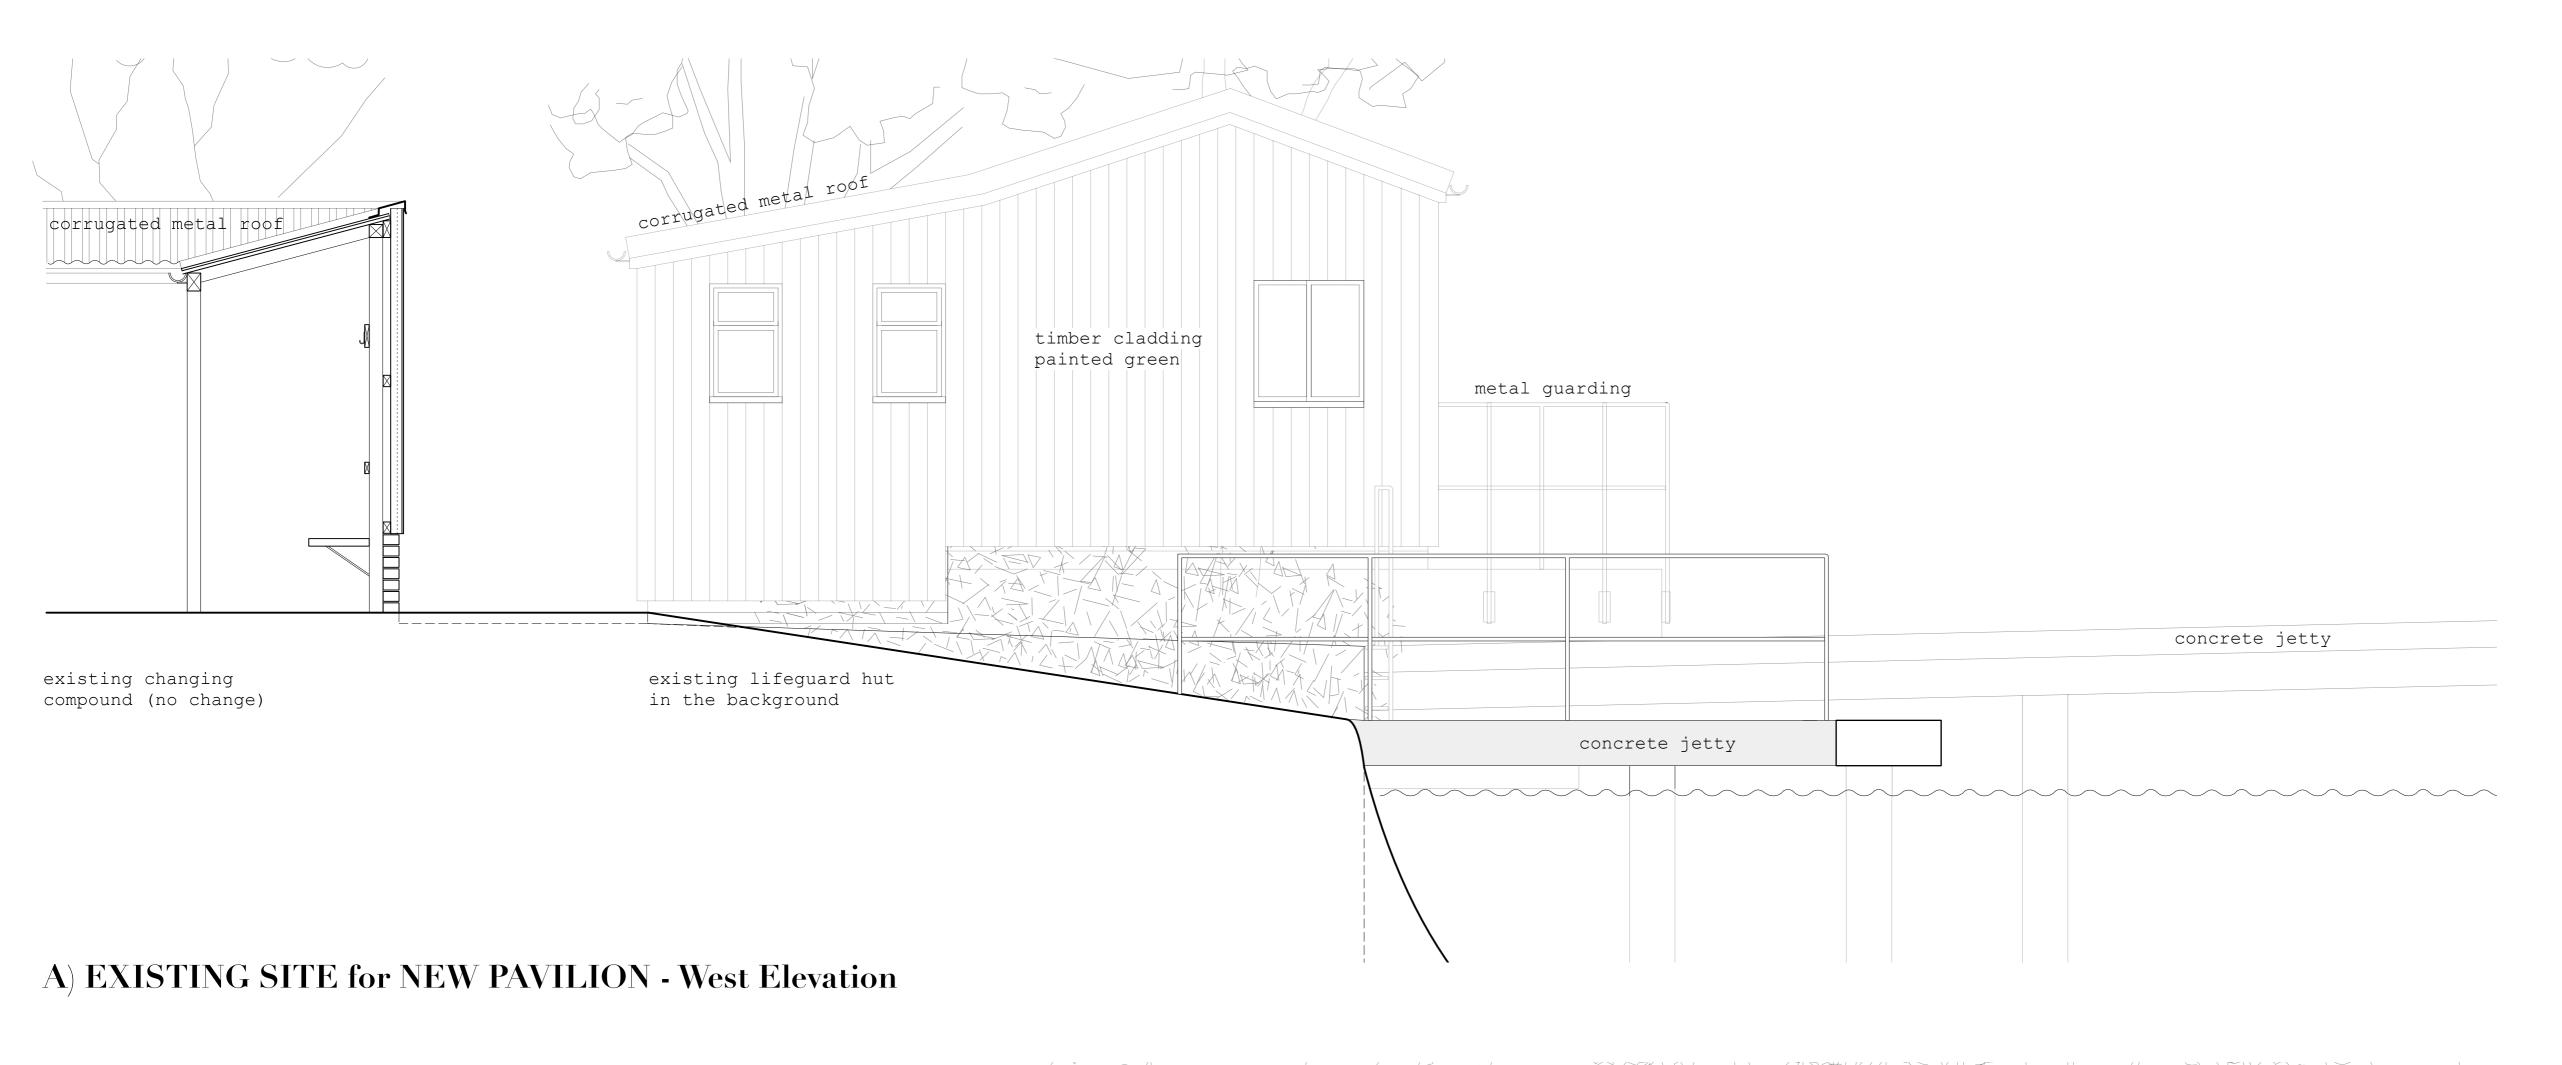

tel +44(0)7855587682

zoe@zoepolya-vitry.com

tel +44(0)7855587682 zoe@zoepolya-vitry.com

REVISIONS:

DRAWING NUMBER: REVISION:

zoe@zoepolya-vitry.com

B) EXISTING SITE for NEW PAVILION - East Elevation

PROJECT:

Hampstead Heath - Bathing Ponds

DRAWING TITLE:
Mens's Pond

Existing West & East Elevations

STATUS: FOR PLANNING

ALE: DRAWING NUMBER:

SCALE: DRAWING NUMBER: REVISION:
1:50 at A3 008\_006 -

ZOË POLYA-VITRY
Architect RIBA