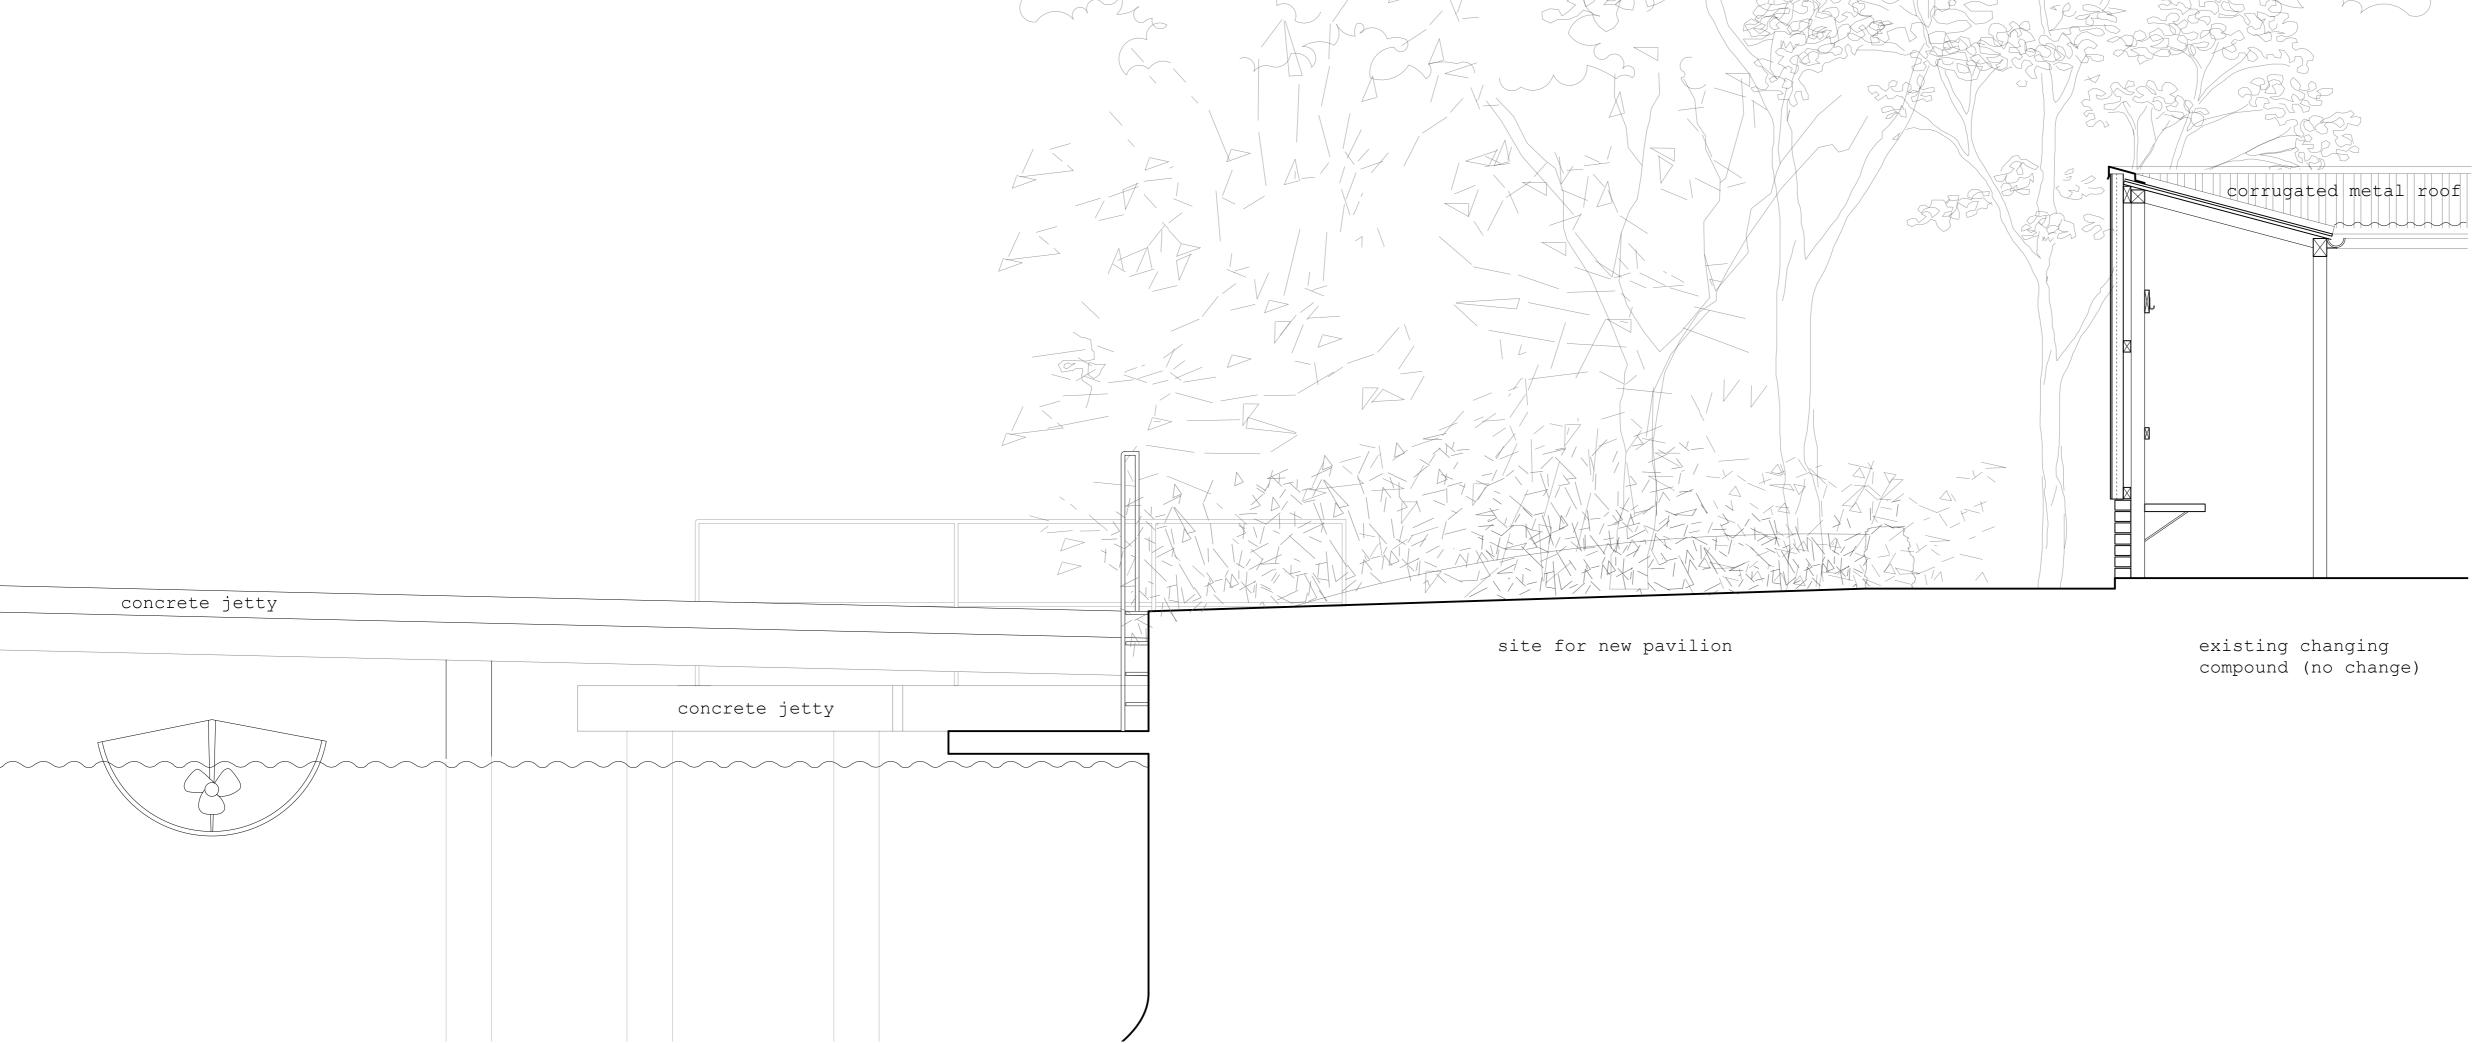

tel +44(0)7855587682 zoe@zoepolya-vitry.com

existing lifeguard's hut site for new pavilion

**EXISTING SITE for NEW PAVILION - North Elevation** 

# PROJECT:

Hampstead Heath - Bathing Ponds

DRAWING TITLE:

Mens's Pond Existing North Elevation