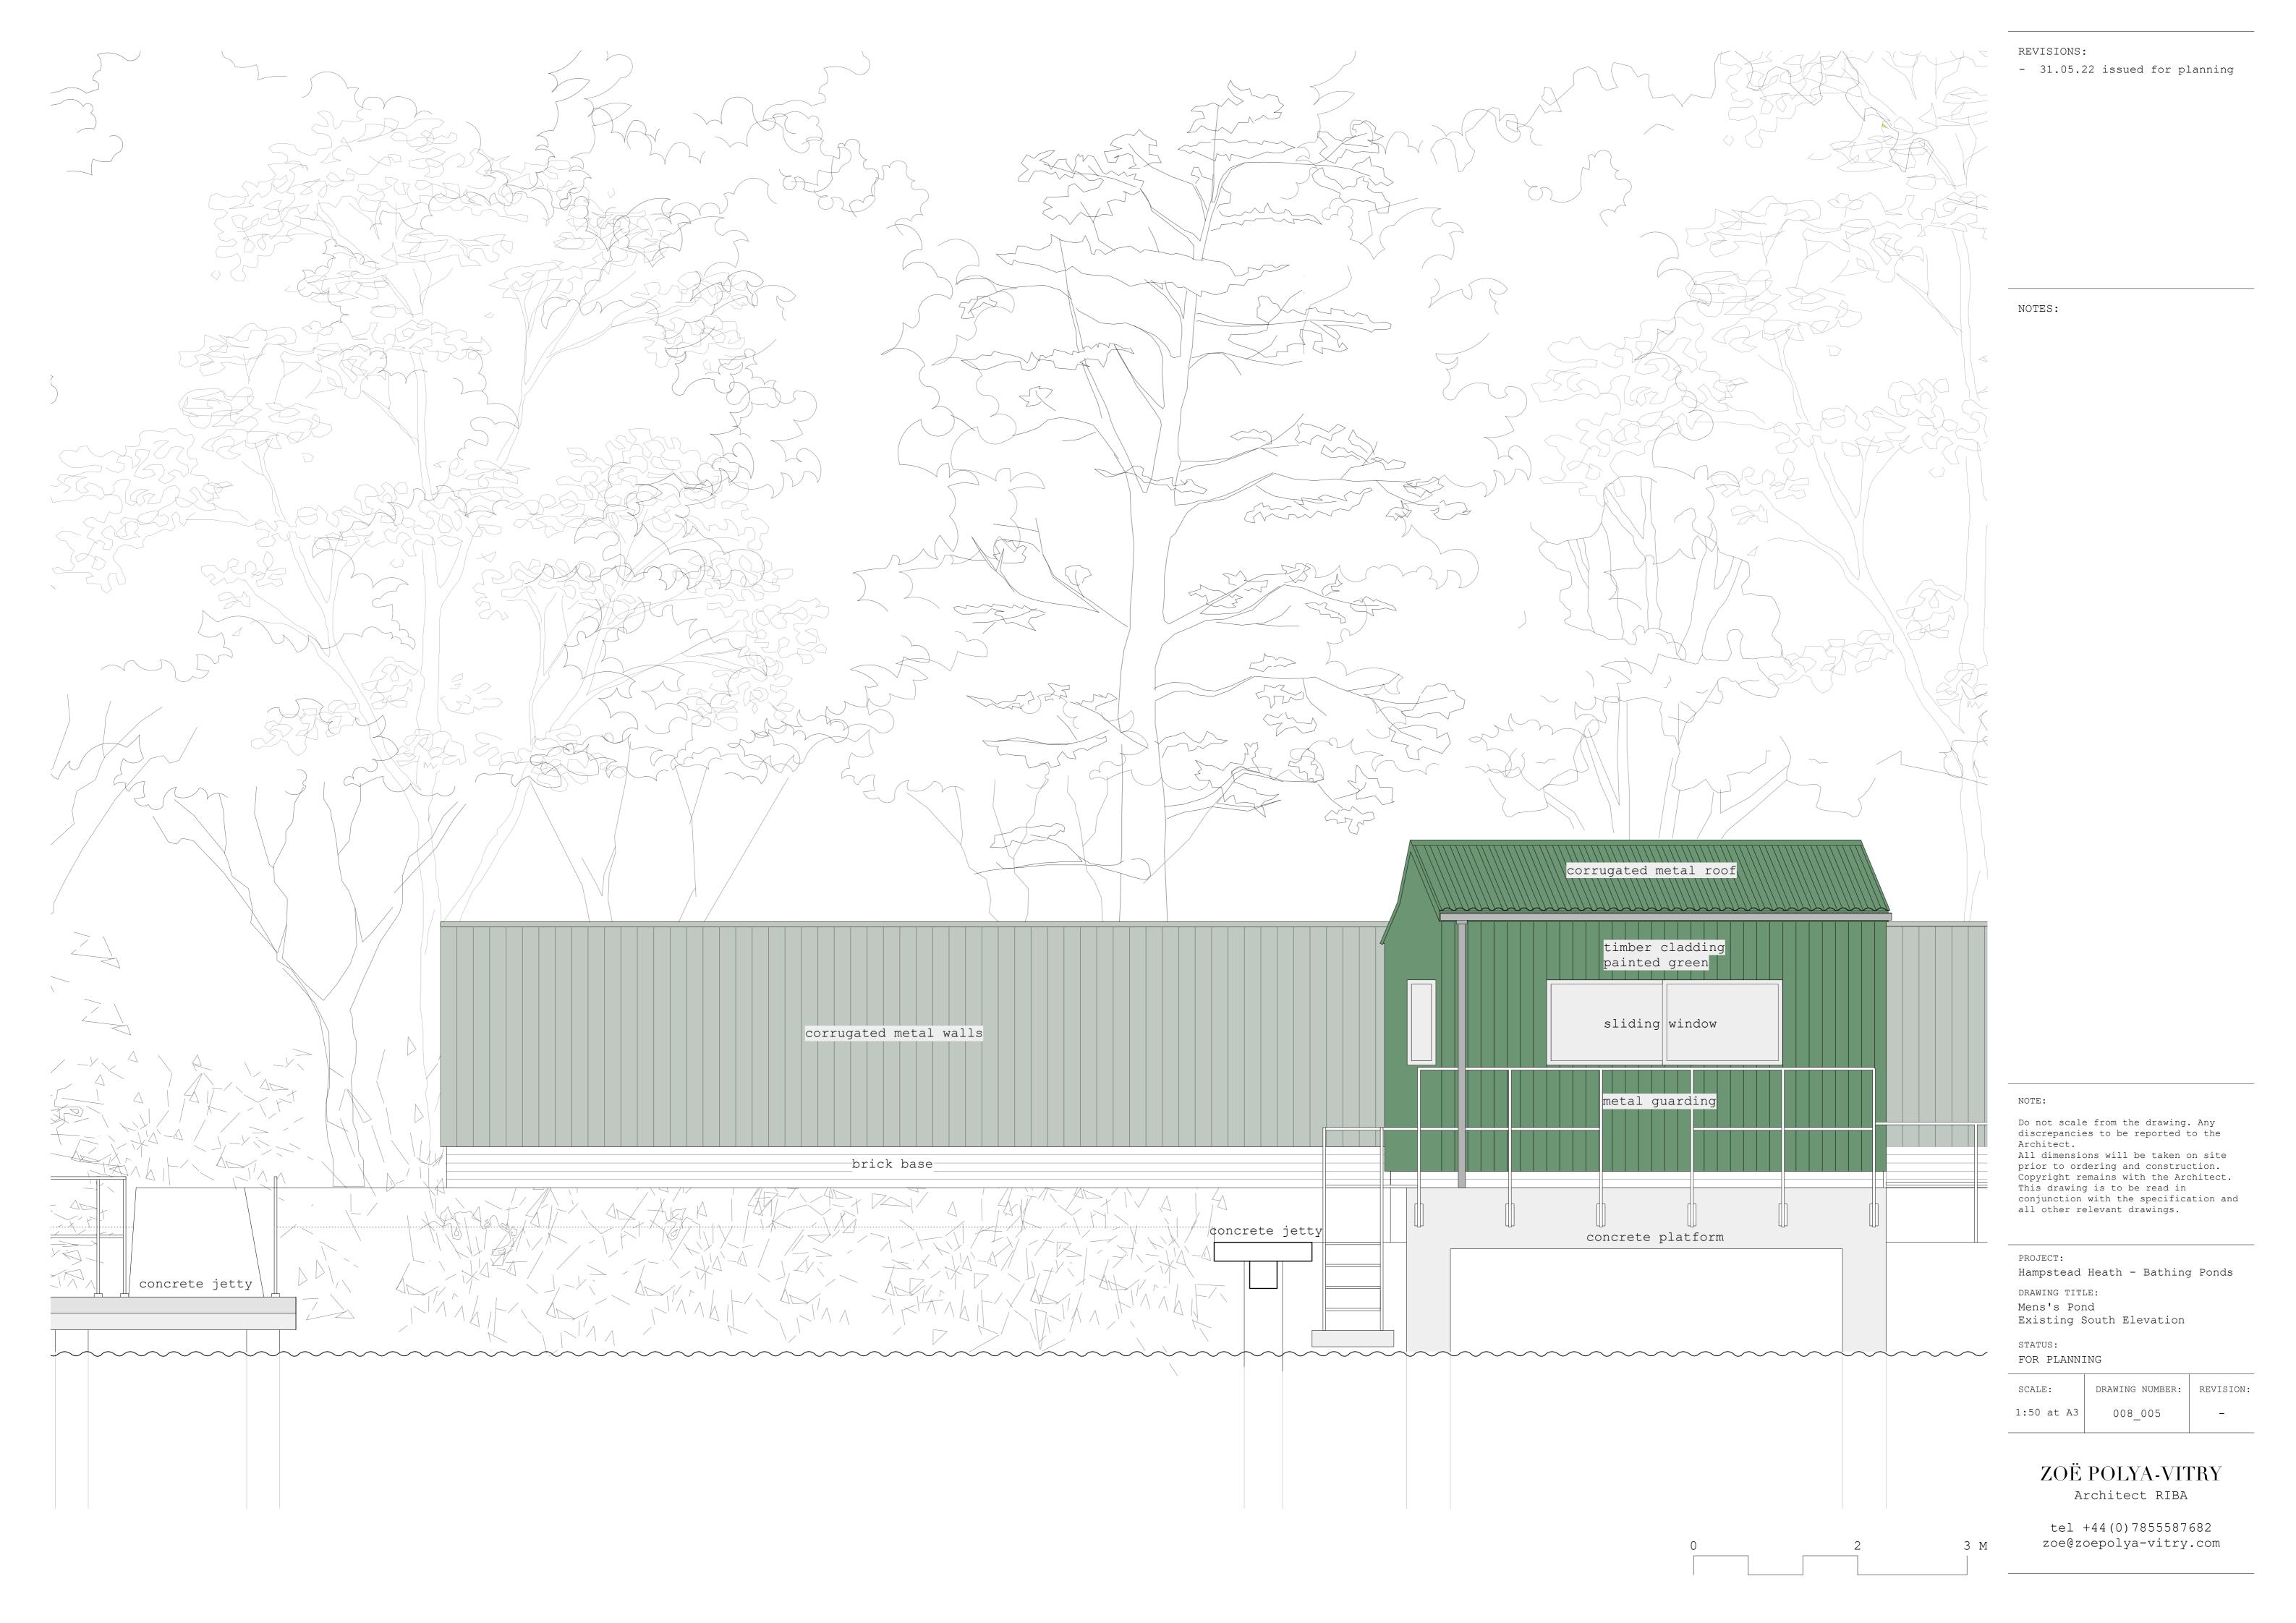

PROJECT:

Hampstead Heath - Bathing Ponds

DRAWING TITLE:
Mens's Pond

Existing West & East Elevations

STATUS: FOR PLANNING

ALE: DRAWING NUMBER:

SCALE: DRAWING NUMBER: REVISION:
1:50 at A3 008\_006 -

ZOË POLYA-VITRY
Architect RIBA