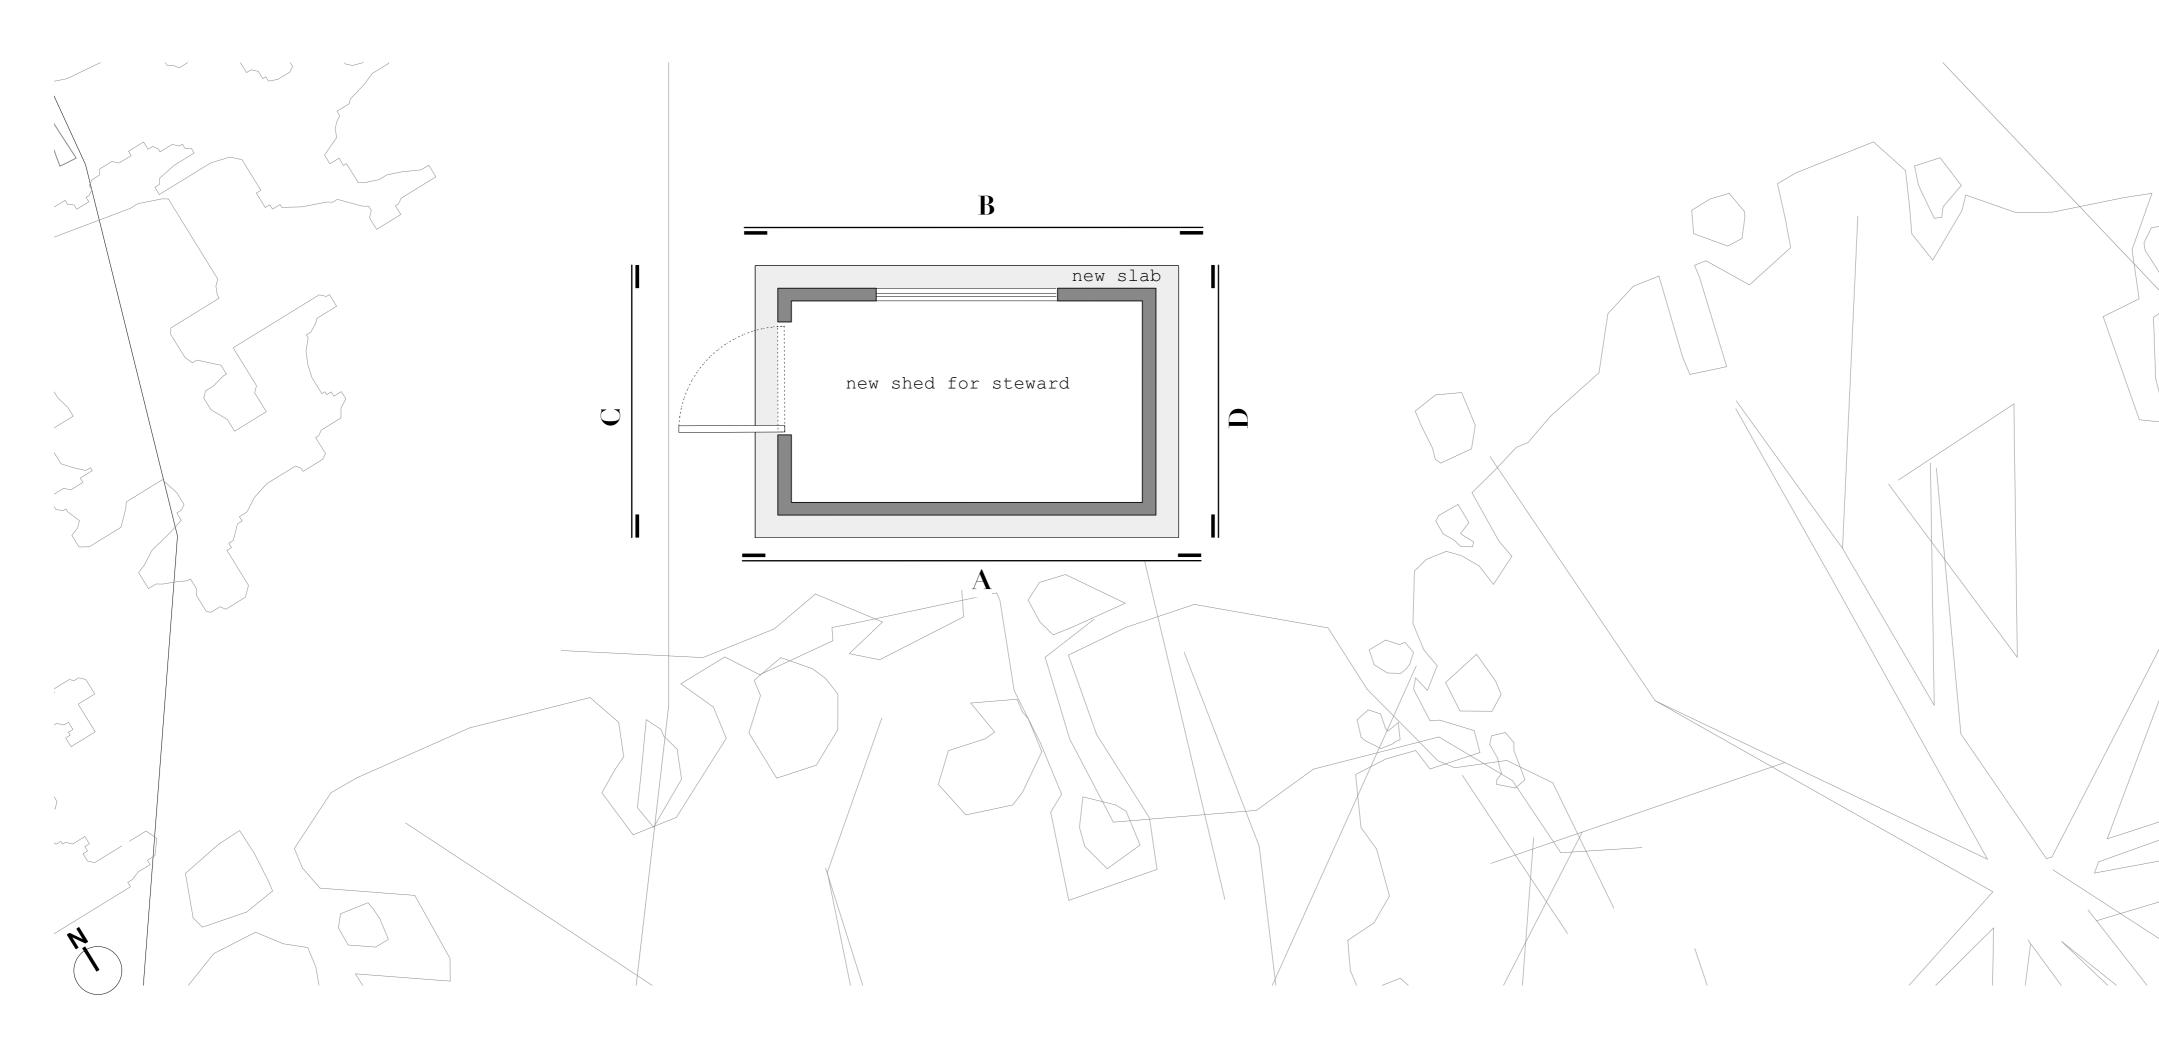

# ZOË POLYA-VITRY

Architect RIBA

tel +44(0)7855587682 zoe@zoepolya-vitry.com

**PROPOSED SHED for STEWARD - Elevations** 

**PROPOSED SHED for STEWARD - Plan** 

С

0

NOTES:

PROJECT: Hampstead Heath - Bathing Ponds DRAWING TITLE: Ladies' Pond Proposed Shed for Steward

STATUS: FOR PLANNING

SCALE: 1:100 at A3

REVISION:

\_