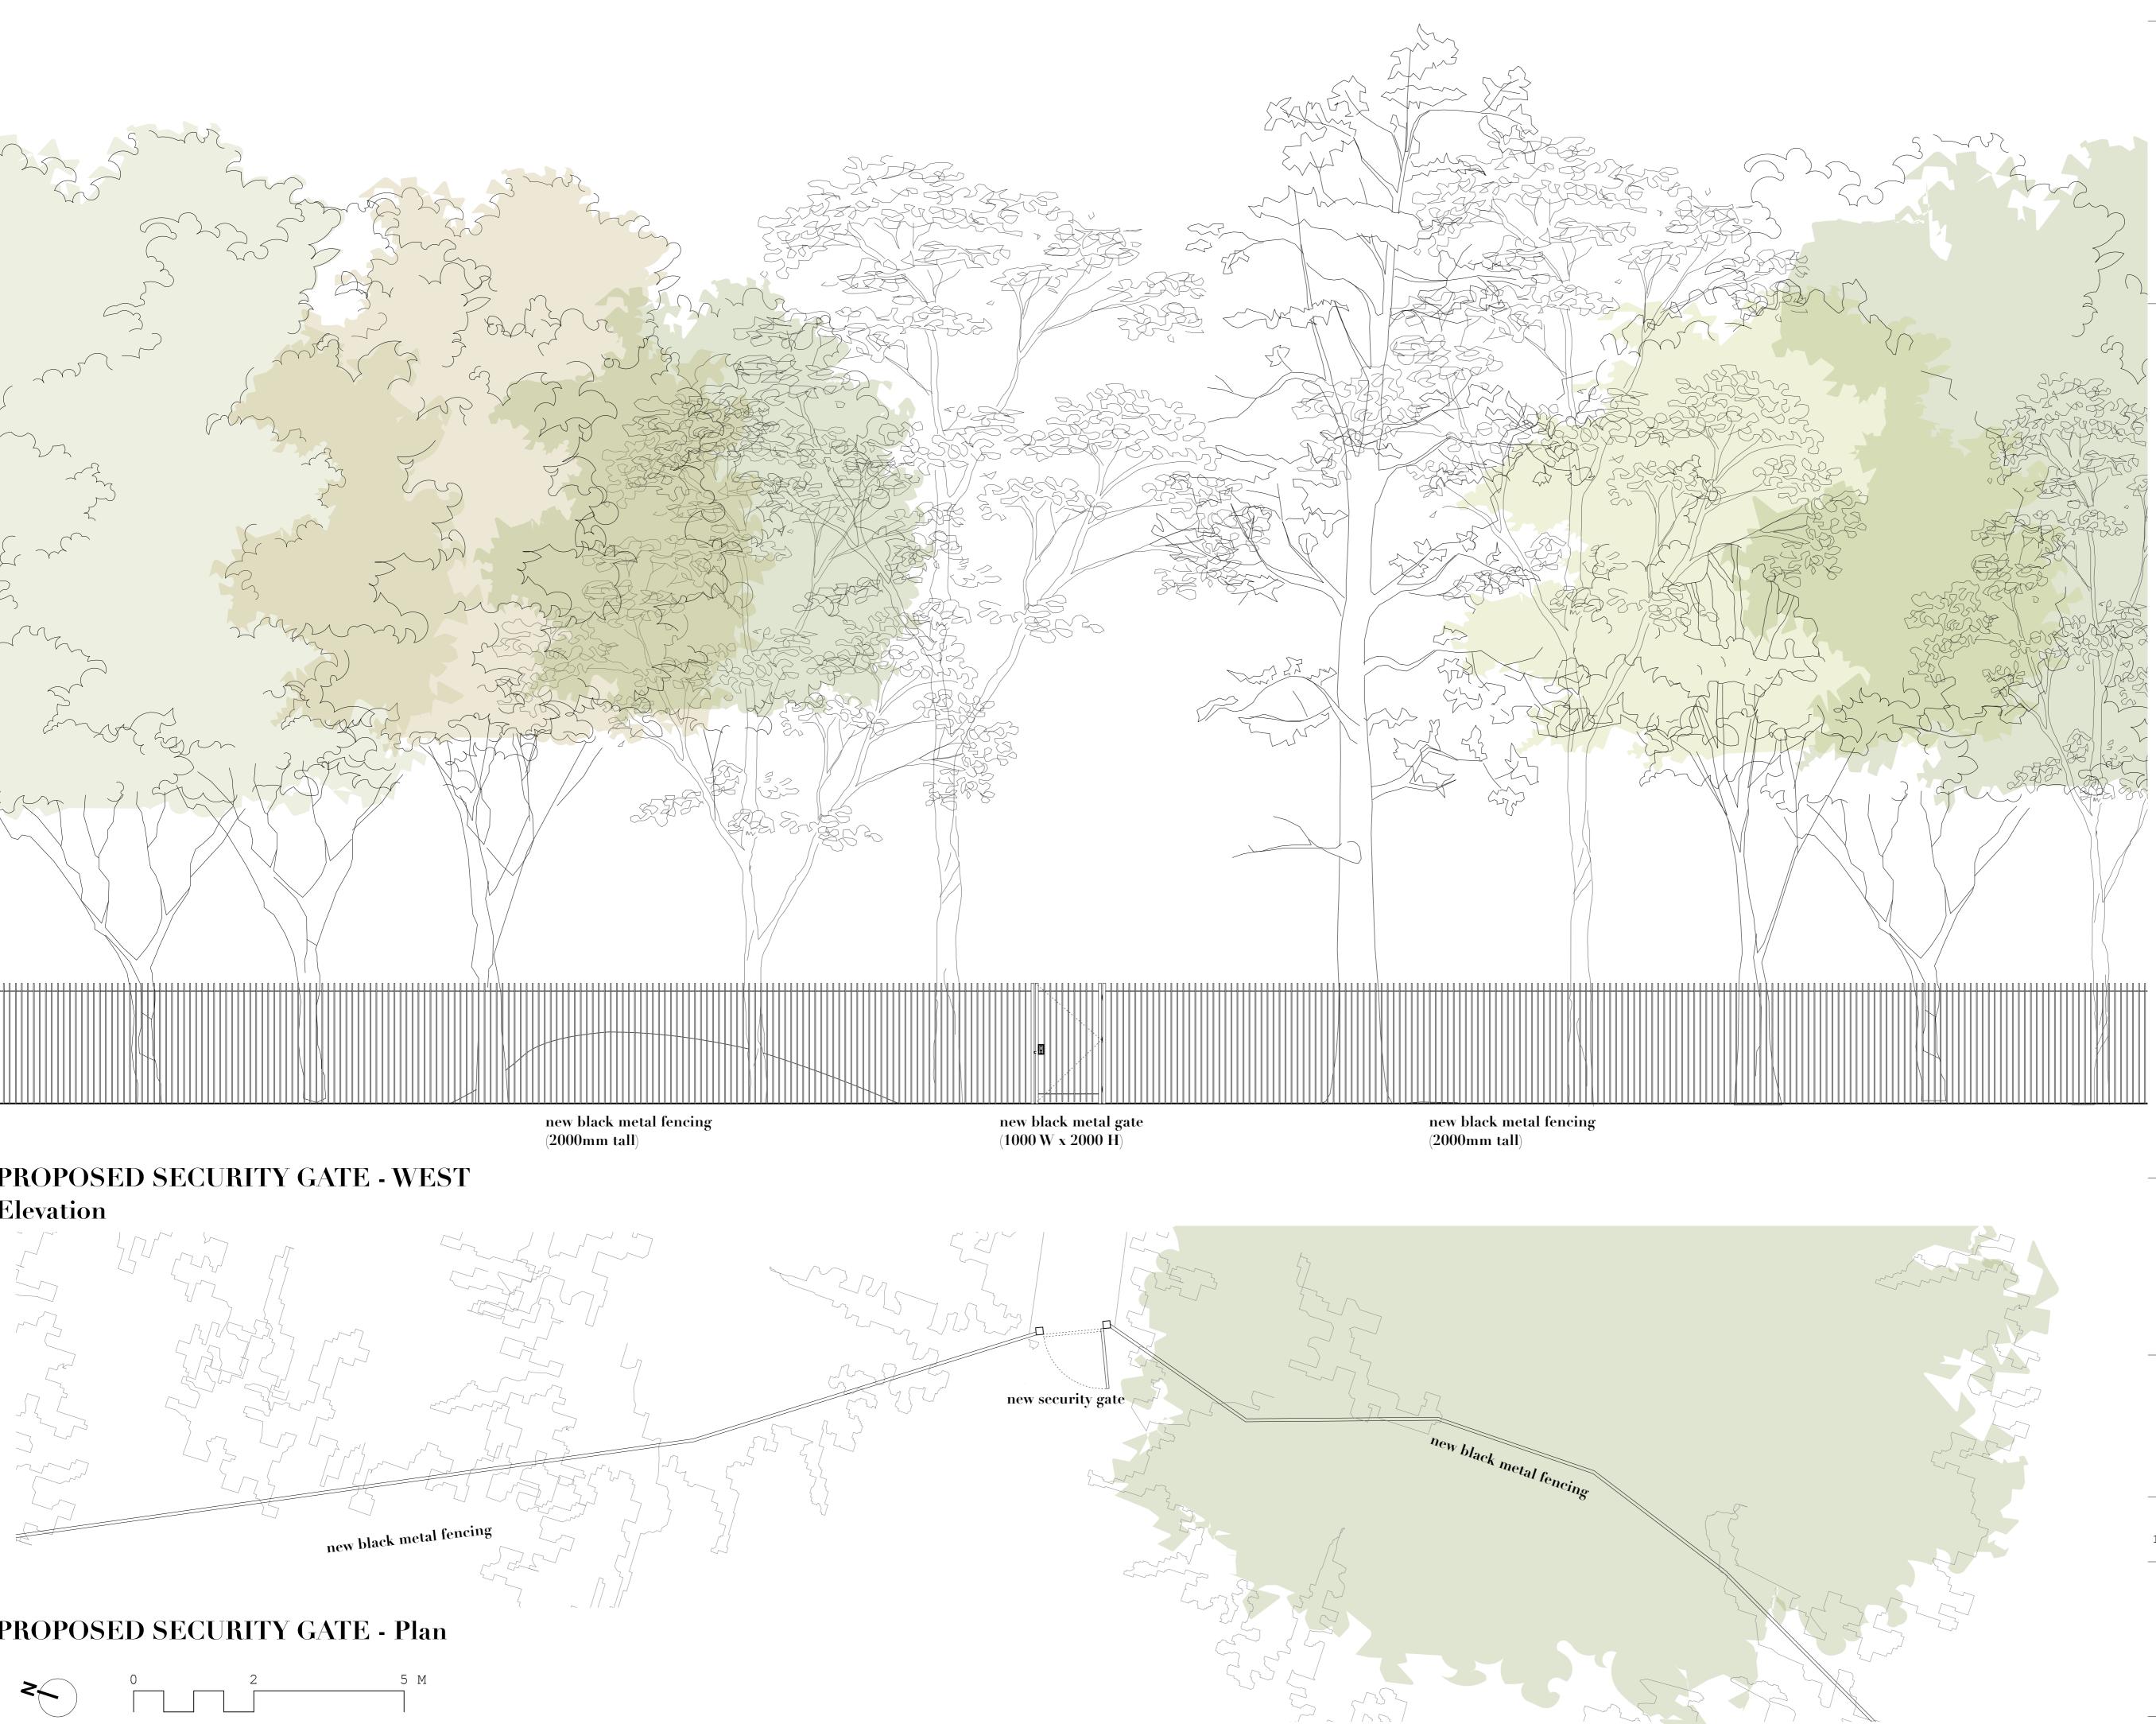

PROJECT: Hampstead Heath - Bathing Ponds DRAWING TITLE: Ladies' Pond

Proposed Security Gate Elevation STATUS:

DRAWING NUMBER:

008\_122

FOR PLANNING

SCALE: 1:100 at A3

REVISION:

\_