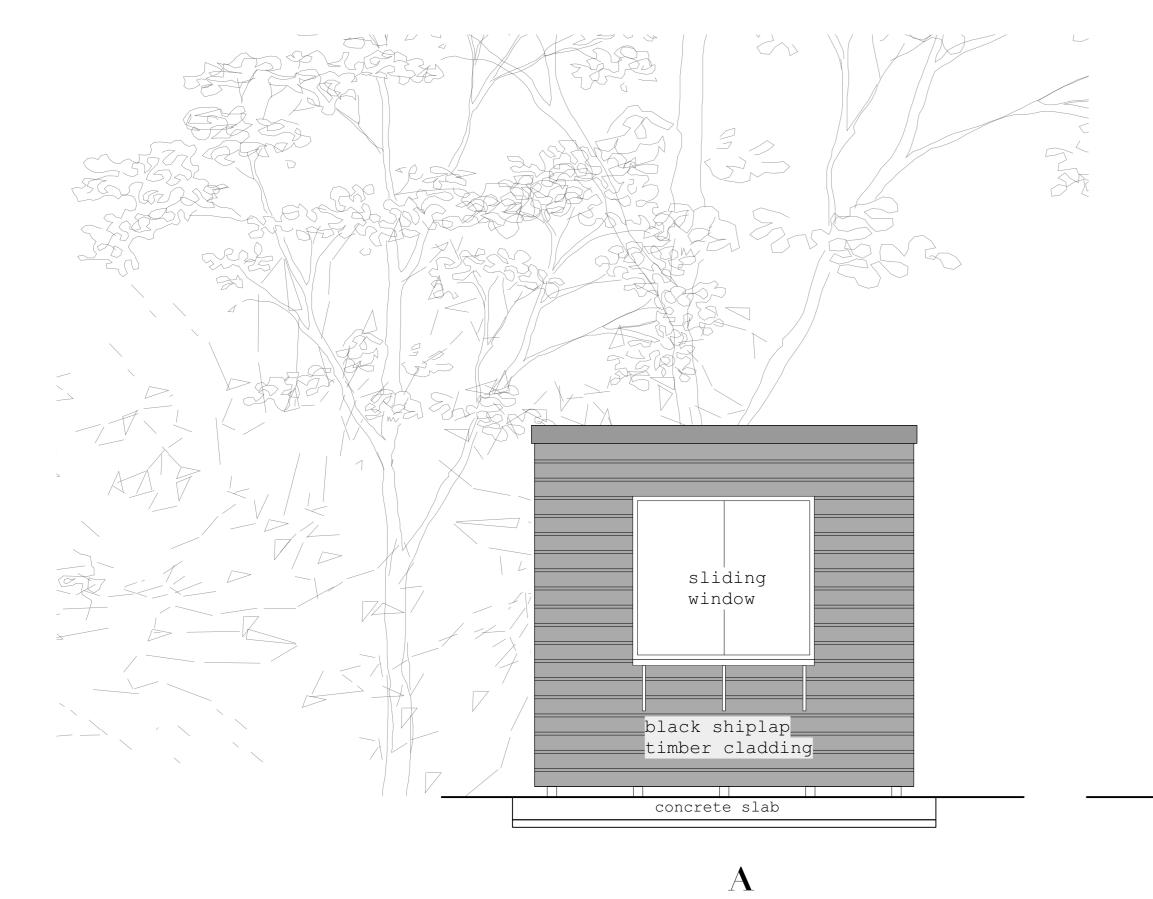

# ZOË POLYA-VITRY

Architect RIBA

tel +44(0)7855587682 zoe@zoepolya-vitry.com

**PROPOSED SHED for STEWARD - Elevations** 

**PROPOSED SHED for STEWARD - Plan** 

С

0

NOTES:

PROJECT: Hampstead Heath - Bathing Ponds DRAWING TITLE: Ladies' Pond Proposed Shed for Steward

STATUS: FOR PLANNING

SCALE: 1:100 at A3

REVISION:

\_