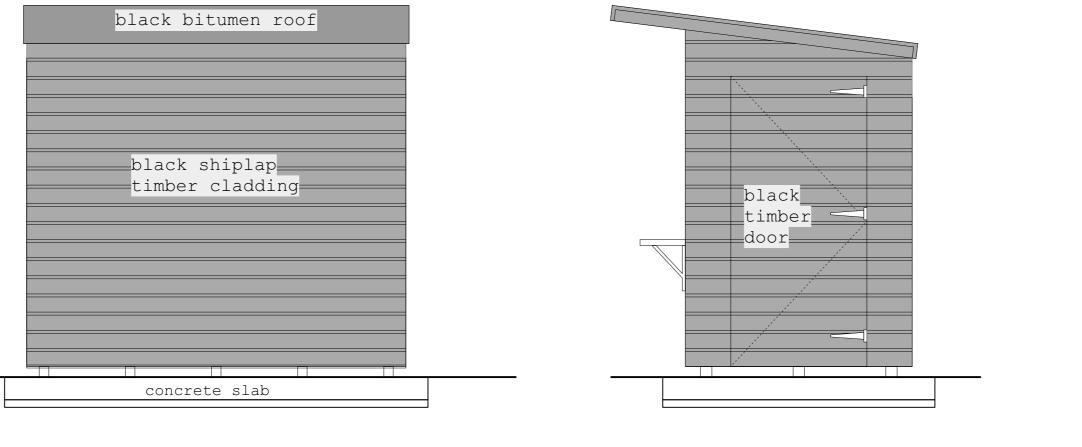

# ZOË POLYA-VITRY

Architect RIBA

tel +44(0)7855587682 zoe@zoepolya-vitry.com

**PROPOSED SHED for STEWARD - Elevations** 

**PROPOSED SHED for STEWARD - Plan** 

С

0

NOTES:

PROJECT: Hampstead Heath - Bathing Ponds DRAWING TITLE: Ladies' Pond Proposed Shed for Steward

STATUS: FOR PLANNING

SCALE: 1:100 at A3

REVISION:

\_