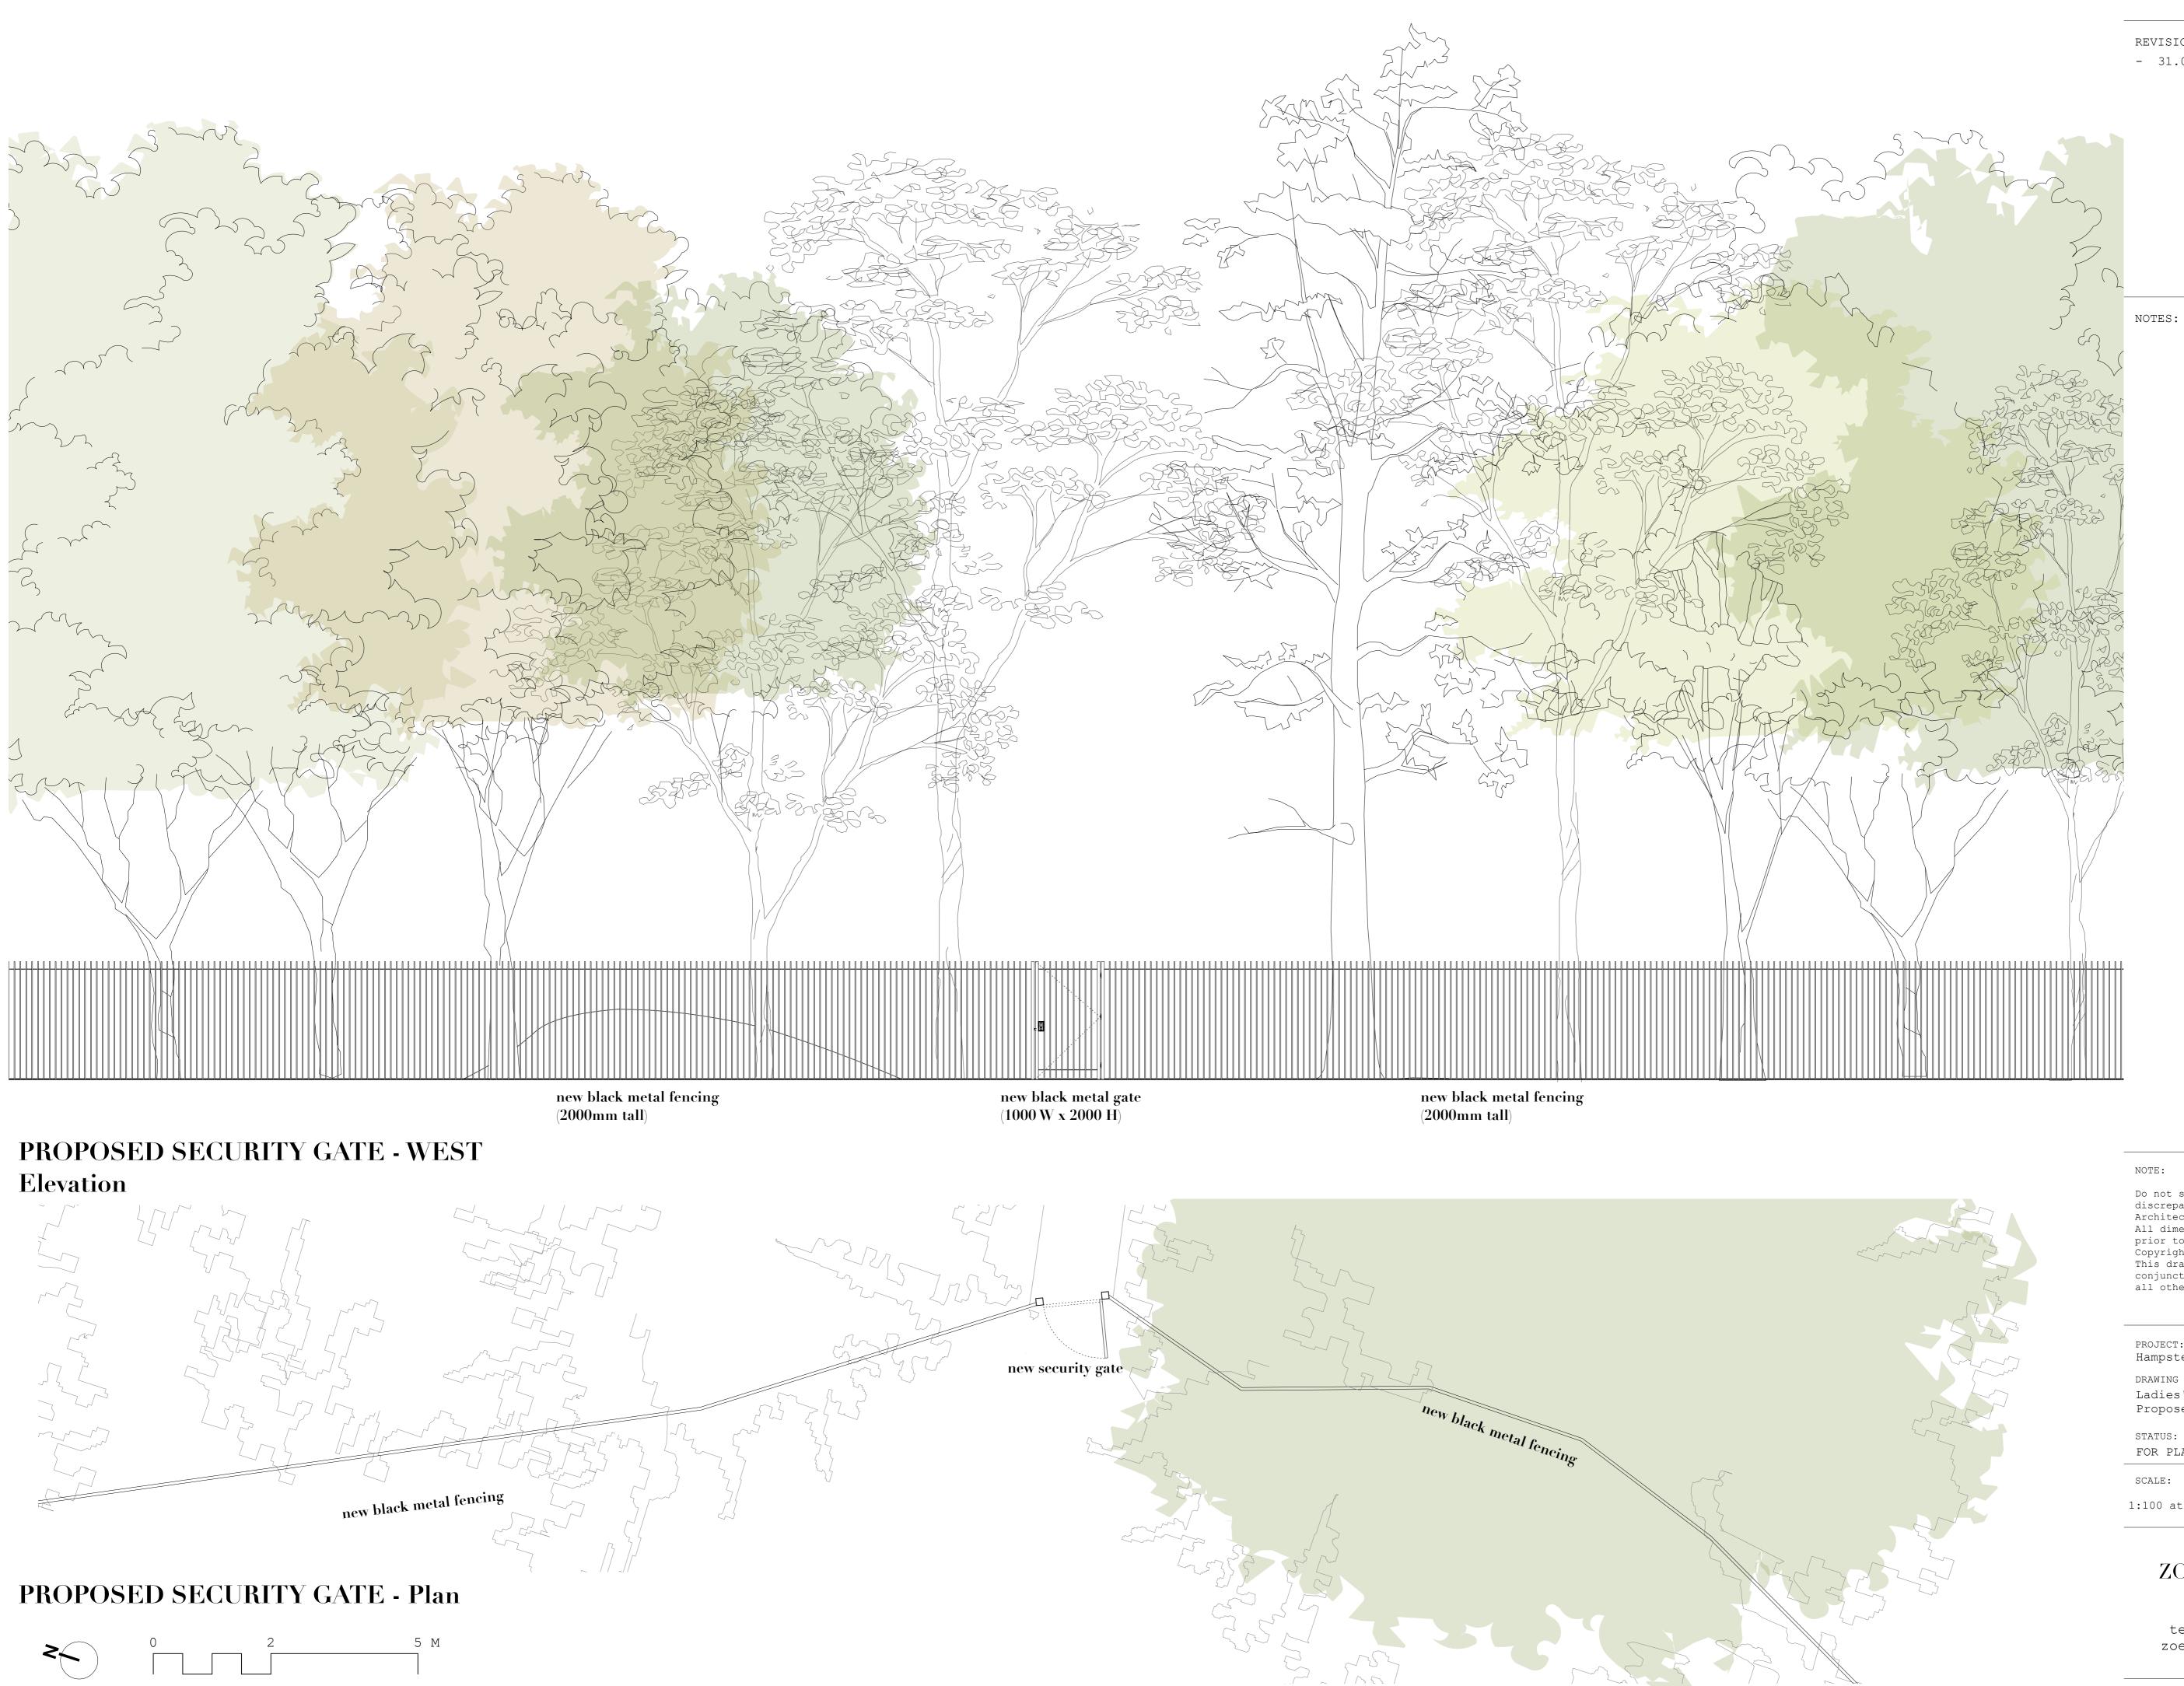

PROJECT: Hampstead Heath - Bathing Ponds DRAWING TITLE: Ladies' Pond

Proposed Security Gate Elevation STATUS:

DRAWING NUMBER:

008\_122

FOR PLANNING

SCALE: 1:100 at A3

REVISION:

\_