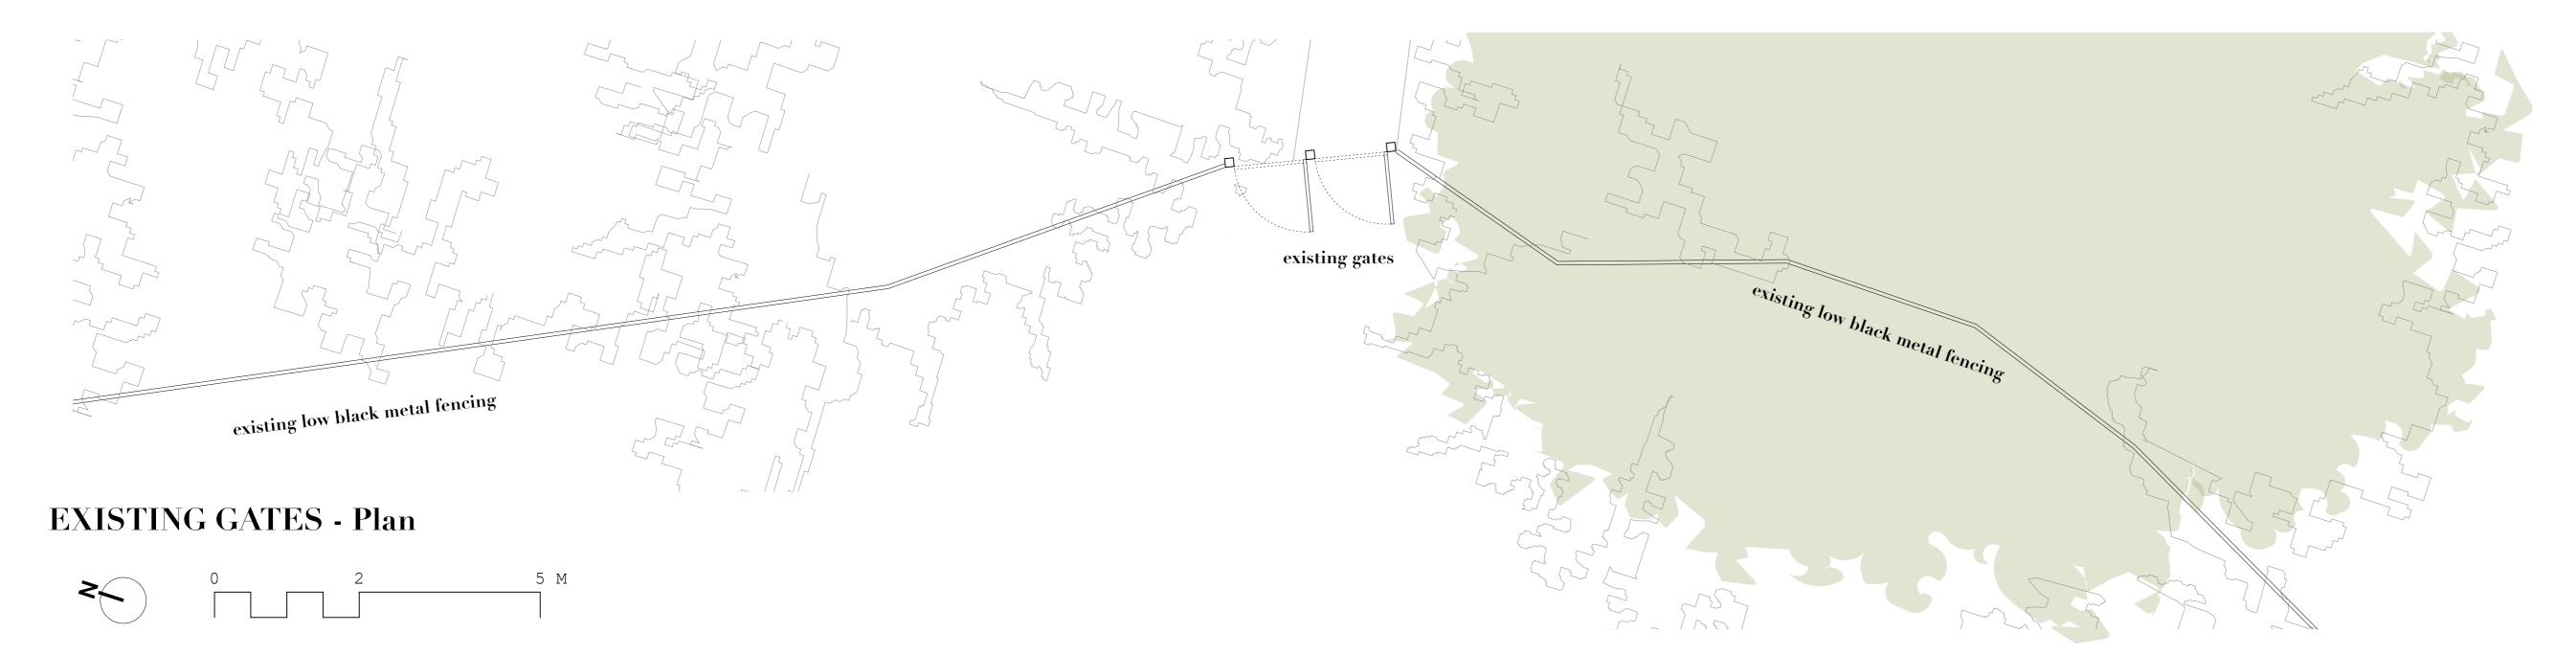

# REVISIONS:

NOTES:

- 31.05.22 issued for planning

existing black metal fencing (low) two existing gates (low) existing black metal fencing (low)

# **EXISTING GATES - WEST Elevation**