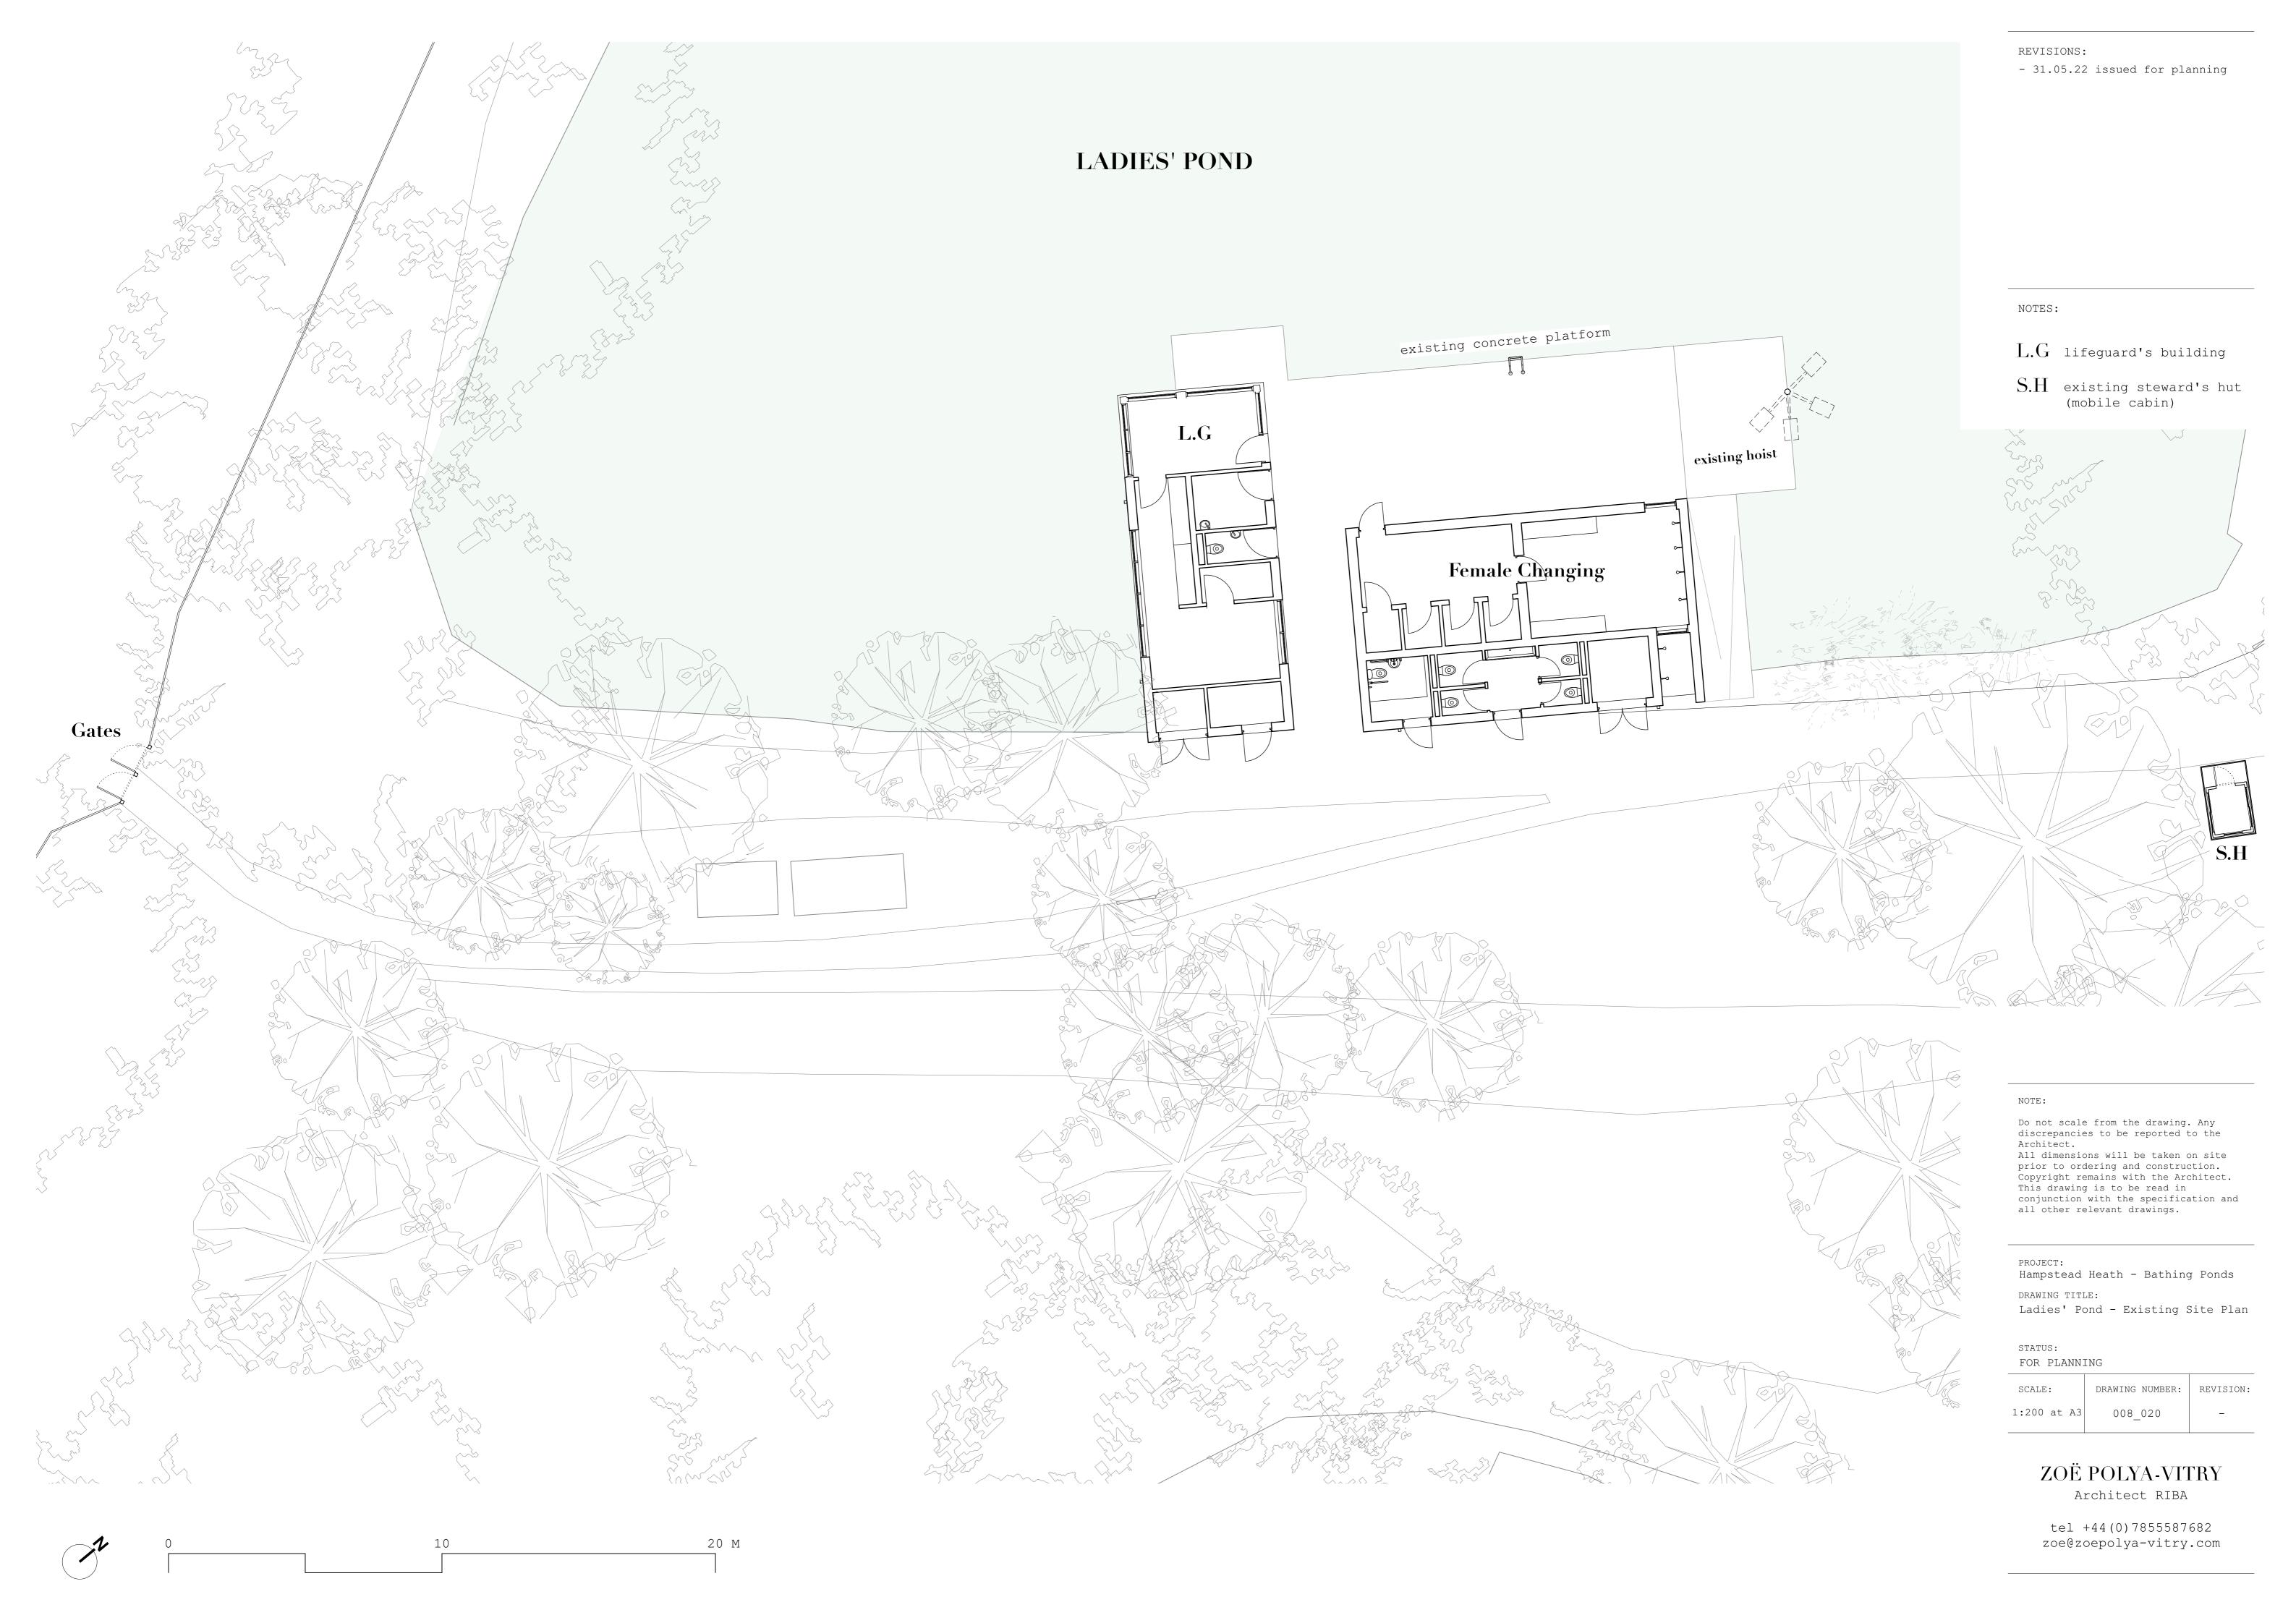

#### PROJECT:

Hampstead Heath - Bathing Ponds

# DRAWING TITLE:

Ladies' Pond Existing Rear Gates Elevation