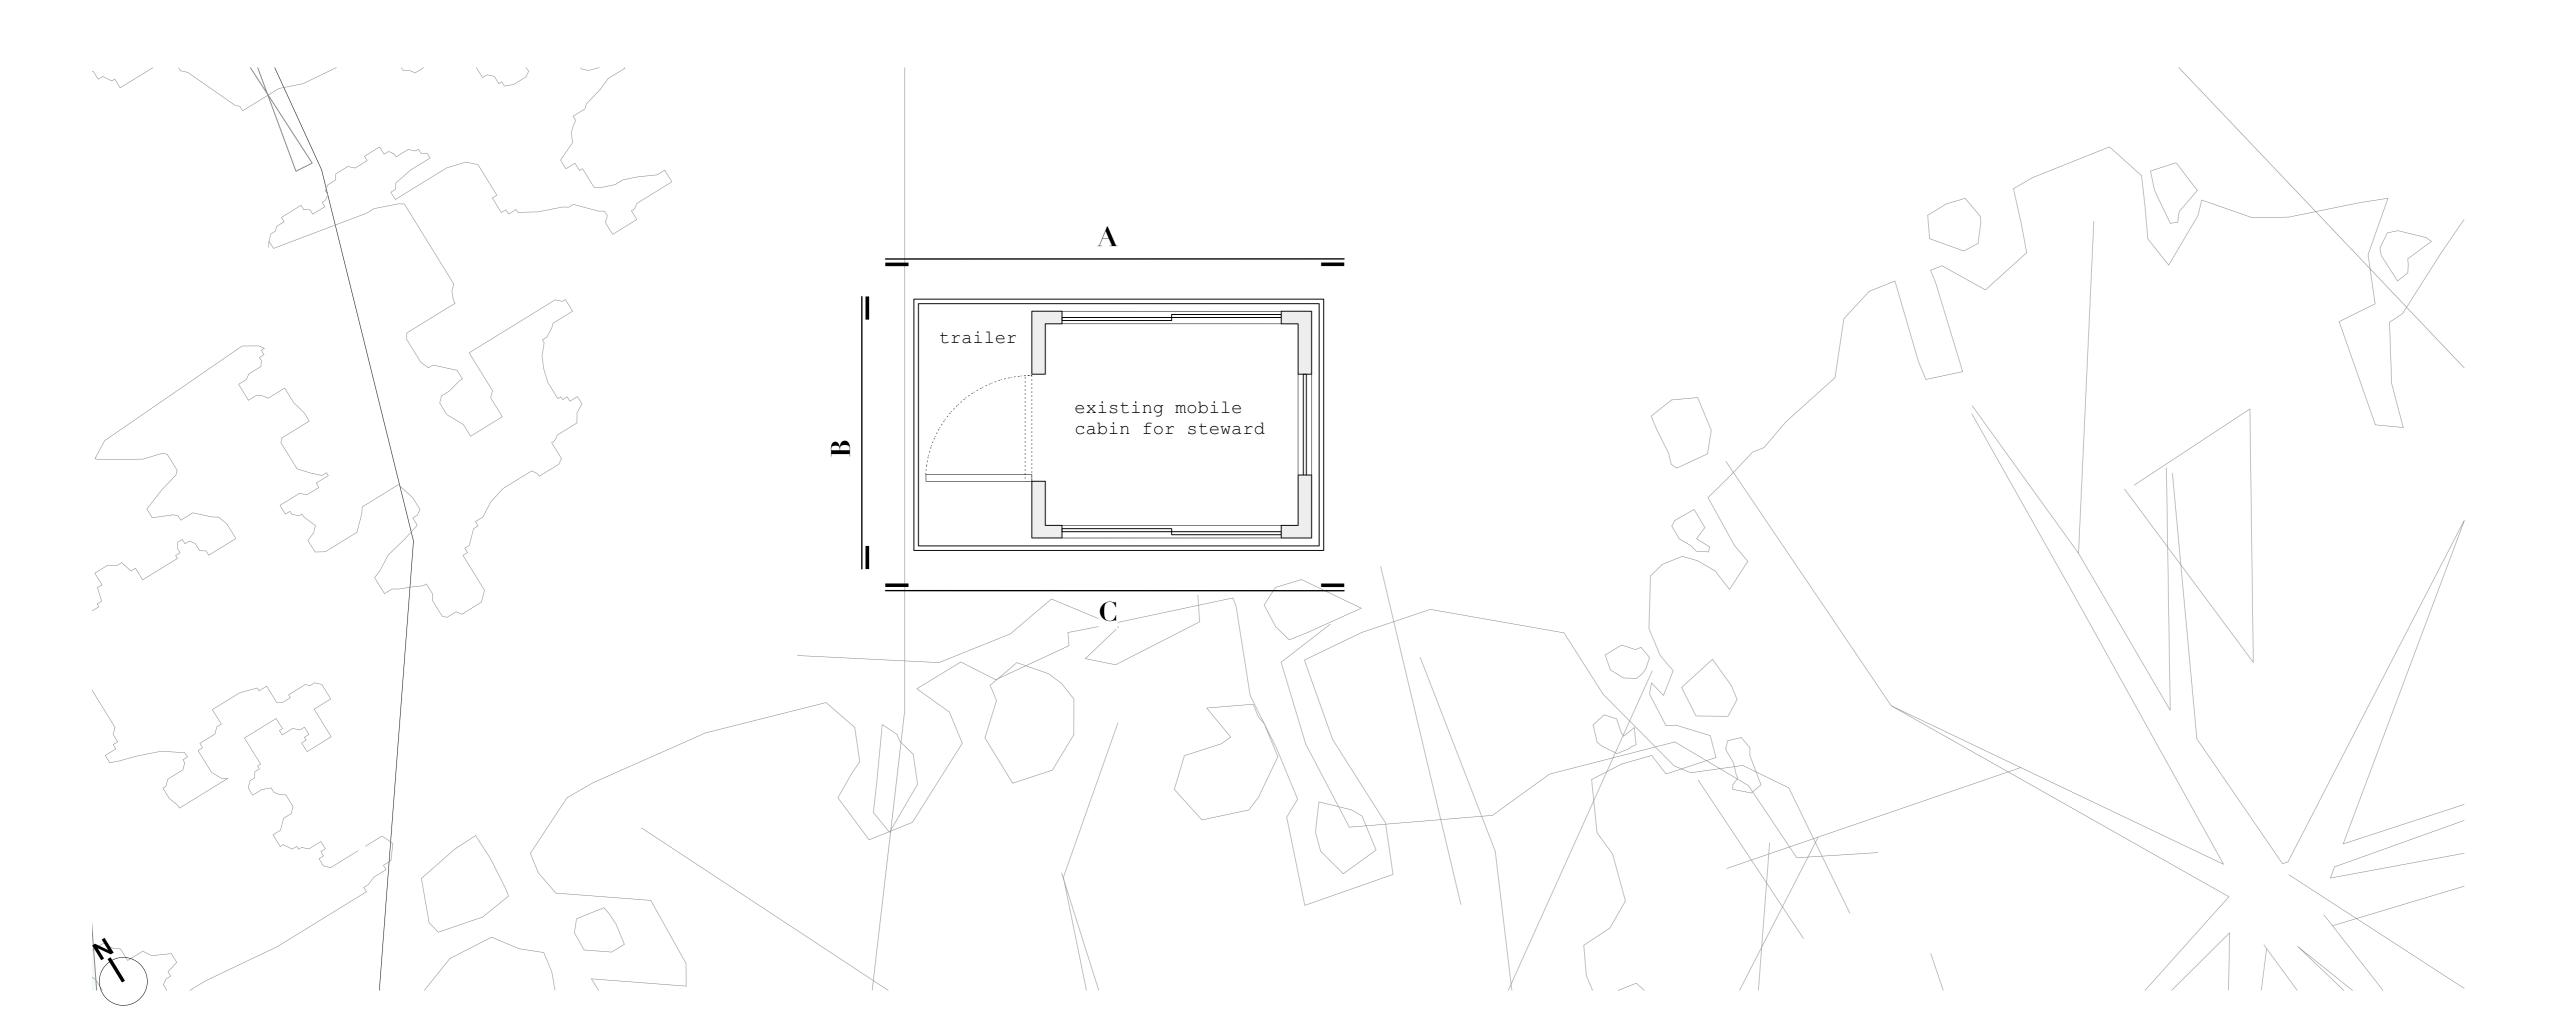

# ZOË POLYA-VITRY Architect RIBA

tel +44(0)7855587682 zoe@zoepolya-vitry.com

 $\mathbf{B}$ 

PHOTOGRAPHIC ELEVATIONS of EXISTING MOBILE CABIN for STEWARD Cabin size:  $\pm 1850$  L x 1500 W x 2100 H (mm)

**EXISTING MOBILE CABIN for STEWARD - Plan** 

Copyright remains with the Architect.

This drawing is to be read in conjunction with the specification and all other relevant drawings.

PROJECT

Hampstead Heath - Bathing Ponds

DRAWING TITLE: Ladies' Pond

Existing Mobile Cabin for Steward