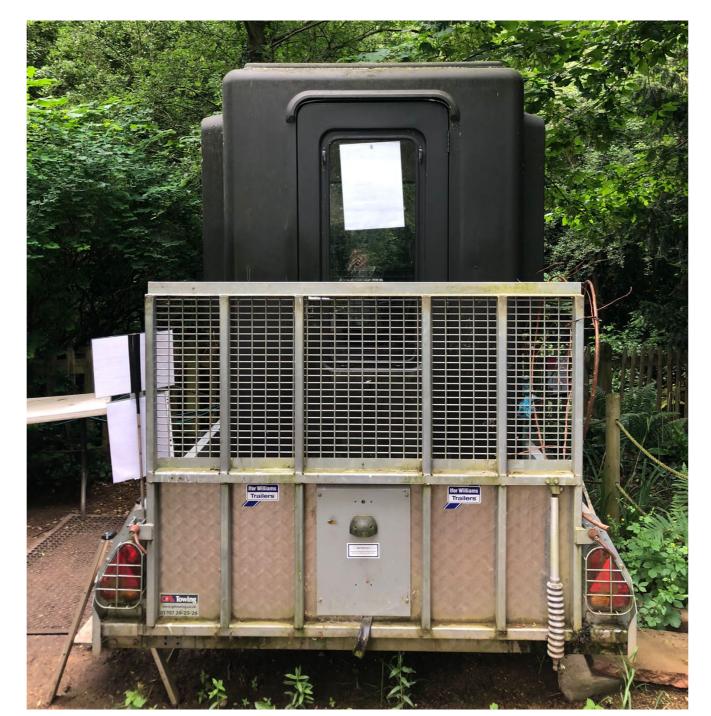

# ZOË POLYA-VITRY Architect RIBA

tel +44(0)7855587682 zoe@zoepolya-vitry.com

 $\mathbf{B}$ 

PHOTOGRAPHIC ELEVATIONS of EXISTING MOBILE CABIN for STEWARD Cabin size:  $\pm 1850$  L x 1500 W x 2100 H (mm)

**EXISTING MOBILE CABIN for STEWARD - Plan** 

Copyright remains with the Architect.

This drawing is to be read in conjunction with the specification and all other relevant drawings.

PROJECT

Hampstead Heath - Bathing Ponds

DRAWING TITLE: Ladies' Pond

Existing Mobile Cabin for Steward