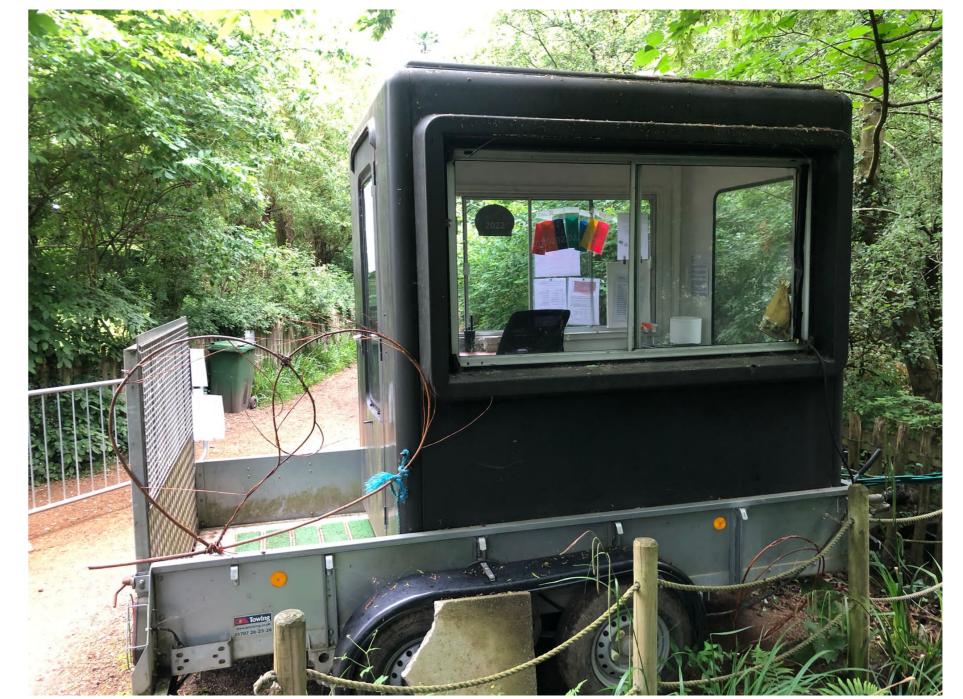

# ZOË POLYA-VITRY Architect RIBA

tel +44(0)7855587682 zoe@zoepolya-vitry.com

 $\mathbf{B}$ 

PHOTOGRAPHIC ELEVATIONS of EXISTING MOBILE CABIN for STEWARD Cabin size:  $\pm 1850$  L x 1500 W x 2100 H (mm)

**EXISTING MOBILE CABIN for STEWARD - Plan** 

Copyright remains with the Architect.

This drawing is to be read in conjunction with the specification and all other relevant drawings.

PROJECT

Hampstead Heath - Bathing Ponds

DRAWING TITLE: Ladies' Pond

Existing Mobile Cabin for Steward