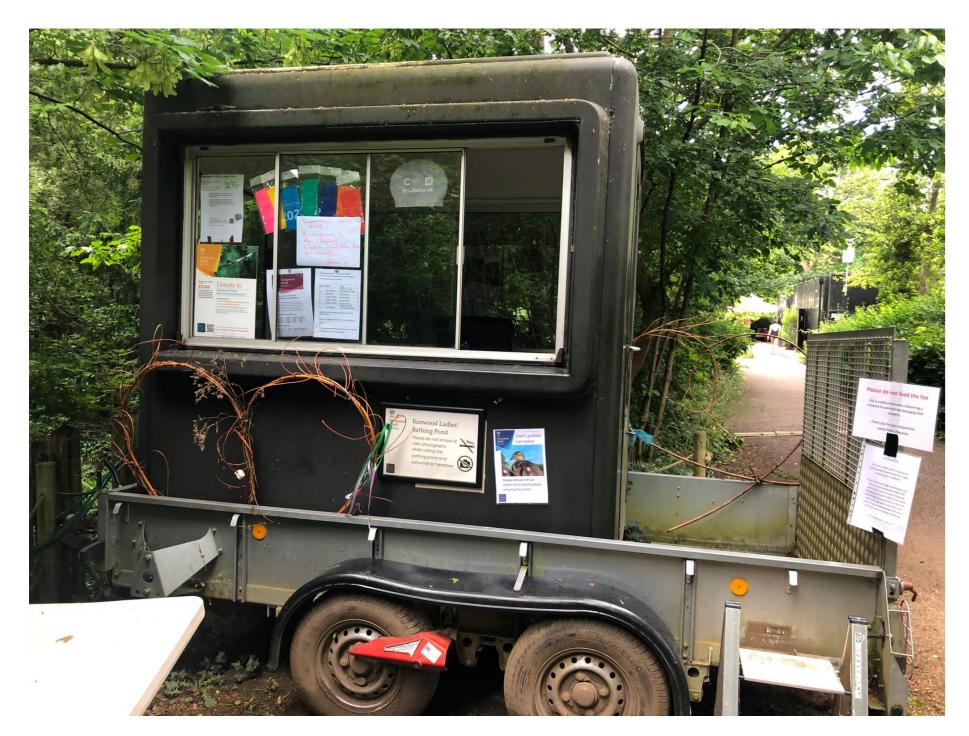

# ZOË POLYA-VITRY Architect RIBA

tel +44(0)7855587682 zoe@zoepolya-vitry.com

 $\mathbf{B}$ 

PHOTOGRAPHIC ELEVATIONS of EXISTING MOBILE CABIN for STEWARD Cabin size:  $\pm 1850$  L x 1500 W x 2100 H (mm)

**EXISTING MOBILE CABIN for STEWARD - Plan** 

Copyright remains with the Architect.

This drawing is to be read in conjunction with the specification and all other relevant drawings.

PROJECT

Hampstead Heath - Bathing Ponds

DRAWING TITLE: Ladies' Pond

Existing Mobile Cabin for Steward