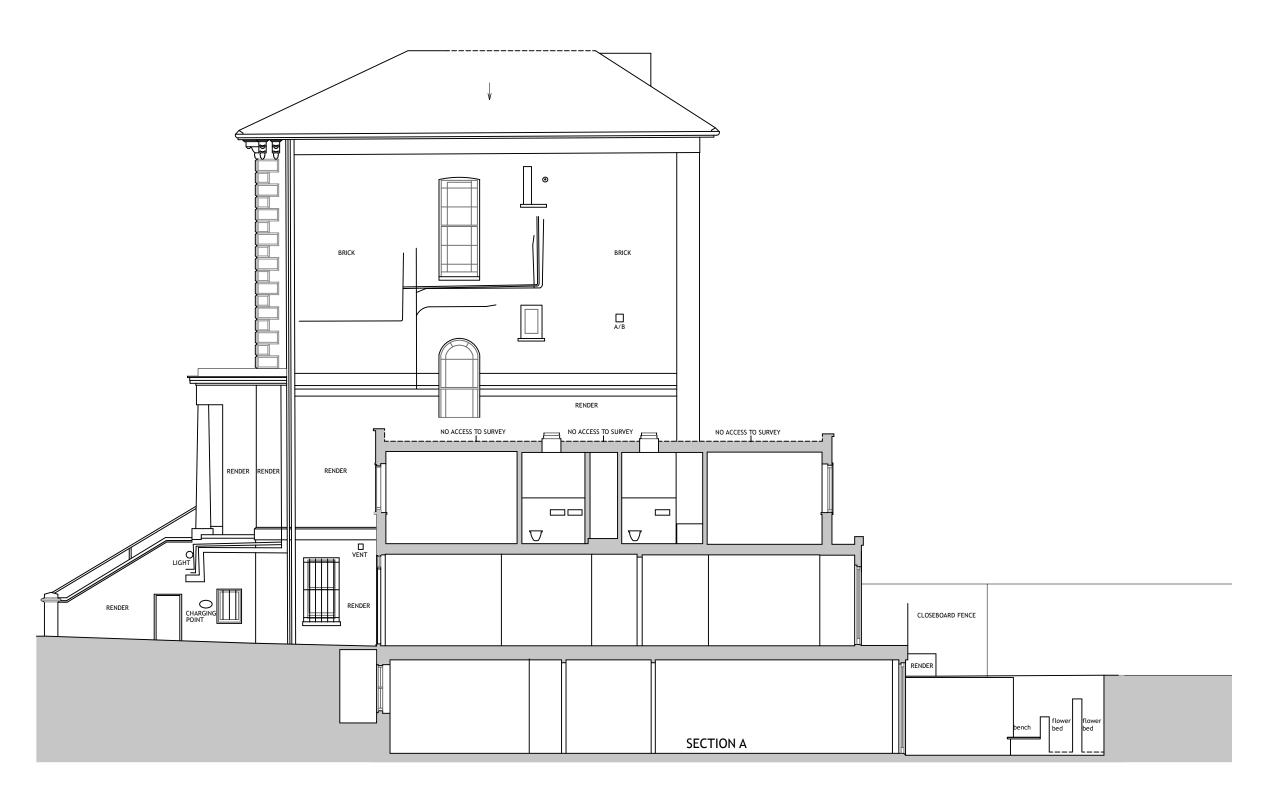

| The Vineyards, 36 Gloucester Ave, Primrose Hill, NW1 7BB info@nancygouldstone.com 0207 2670024 - 0745 3291906 |                                                                                                                         |
|---------------------------------------------------------------------------------------------------------------|-------------------------------------------------------------------------------------------------------------------------|
| Project                                                                                                       | 26a Upper Park Road,<br>NW3                                                                                             |
| Drawing<br>Title                                                                                              | Existing Section AA                                                                                                     |
| Scale                                                                                                         | 1:100 @ A3                                                                                                              |
| Status                                                                                                        | PLANNING                                                                                                                |
| Drawing<br>Number<br>Revision                                                                                 | 138-PL-EX06-00<br>A                                                                                                     |
| Date                                                                                                          | 24.05.2022                                                                                                              |
| Notes                                                                                                         | Revision A: The drawing now<br>correctly shows the existing<br>parapet upstand on the<br>porch of 26 Upper Park<br>Road |