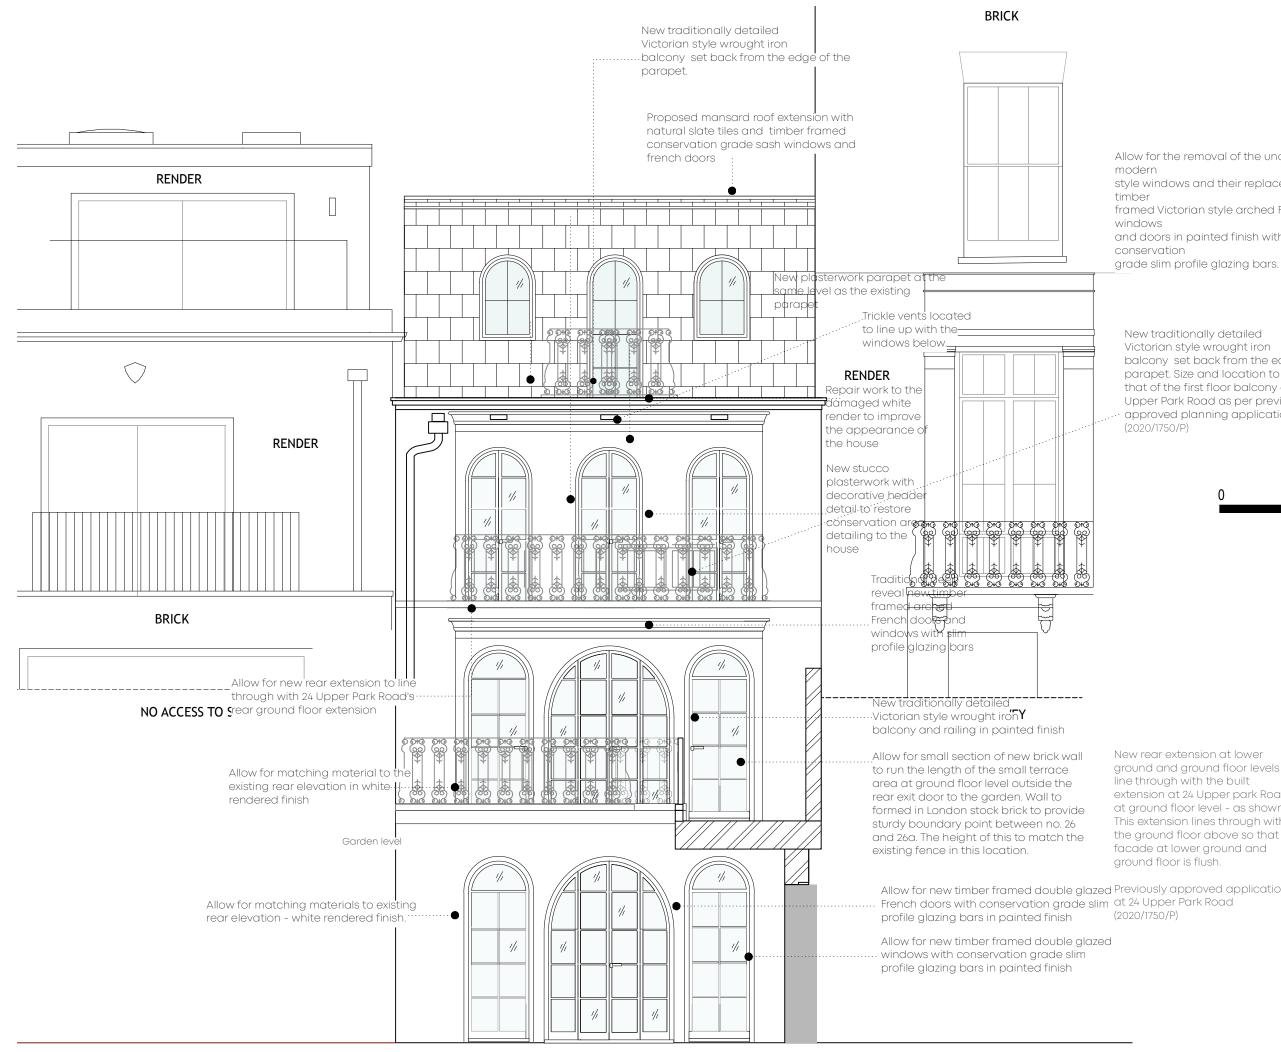

Allow for the removal of the unoriginal

style windows and their replacement with

framed Victorian style arched French

and doors in painted finish with

Victorian style wrought iron balcony set back from the edge of the parapet. Size and location to match that of the first floor balcony at 24 Upper Park Road as per previously approved planning application