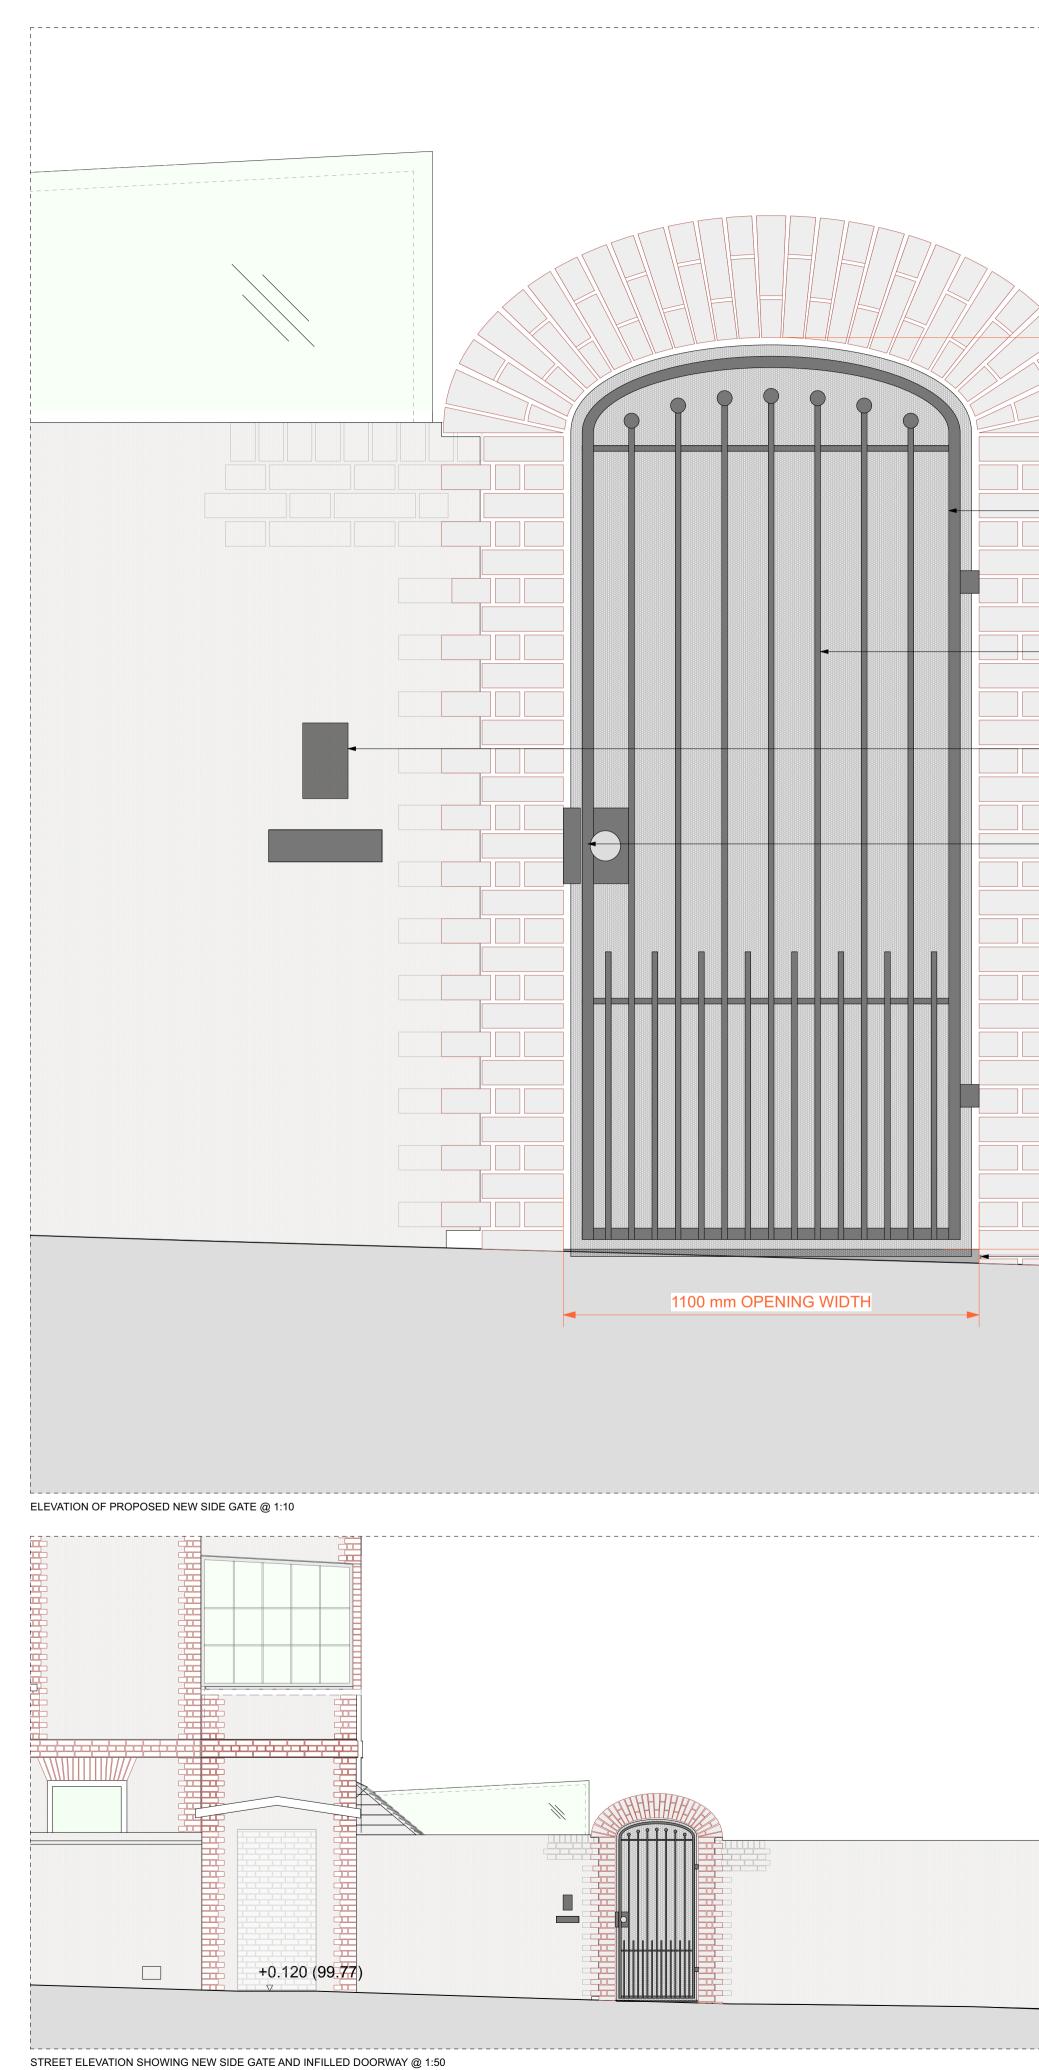

| EXISTING BRICKWORK WALL TO BE OPENED UP, AND NEW ARCH CONSTRUCTED IN CONTRASTING BRICK TO MATCH THE MAIN HOUSE<br>ALL BRICKWORK TO BE CUT TOOTHED AND BONDED, WITH LIME-BASED MORTAR |                               |
|--------------------------------------------------------------------------------------------------------------------------------------------------------------------------------------|-------------------------------|
| <ul> <li>NEW TRADITIONAL VICTORIAN STYLE IRON GATE WITH EMBELLISHMENT, AND SCREENING PANEL TO INSIDE</li></ul>                                                                       |                               |
| SECURE LOCKING POINT                                                                                                                                                                 |                               |
| — NEW, LEVEL, STONE THRESHOLD STEP                                                                                                                                                   | as existi                     |
|                                                                                                                                                                                      | SECTION THROUGH NEW SIDE GAT  |
|                                                                                                                                                                                      | <u>100 200 300 400 5</u> 00mm |