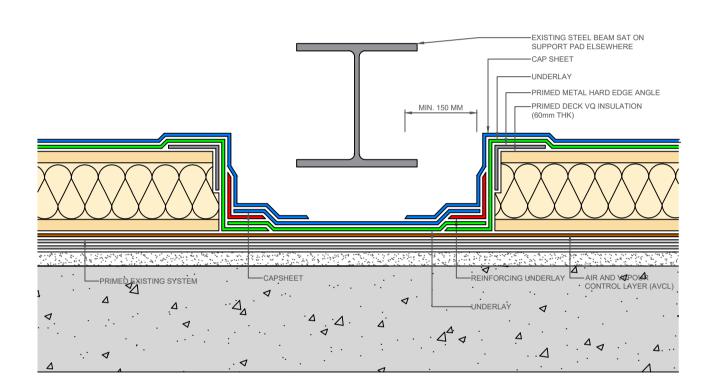

2 LAYER FELT SYSTEM
——AERATED SCREED CONCRETE DECK

C: PROPOSED NON-INSULATED GUTTER UNDER SIDE OF STEEL BEAM

D: PROPOSED INSULATED GUTTER UNDER SIDE OF STEEL BEAM

| SAFETY, HEALTH AND ENVIRONMENTAL INFORMATION                                                                                           |      |                  |       |        |      | PLANNING ISSUE  Suitability  S0   |                                                            |  | Project Title  SWISS COTTAGE LIBRARY |                    |                     |                       |                      |
|----------------------------------------------------------------------------------------------------------------------------------------|------|------------------|-------|--------|------|-----------------------------------|------------------------------------------------------------|--|--------------------------------------|--------------------|---------------------|-----------------------|----------------------|
| In addition to the hazards/risks normally associated with the types of work detailed on this drawing, note the following:              |      |                  |       |        | _    | ATKINS                            | London, Nova North<br>11 Bressenden Plac                   |  | SALIX CARBON NET ZERO WORKS          |                    |                     |                       |                      |
| CONSTRUCTION                                                                                                                           |      |                  |       |        |      | MININS                            | Westminster, London England SW1E 5BY                       |  | Drawing Title  ROOFING WORKS         |                    |                     |                       |                      |
| MAINTENANCE/CLEANING                                                                                                                   | -    |                  |       |        |      | Copyright © Atkins Limited (2013) | Tel: +44 (0)20 7121<br>Fax: +44 (0)<br>www.atkinsglobal.co |  | UNDER SIDE OF STEEL BEAM DETAIL      |                    |                     |                       |                      |
| DECOMMISSIONING/DEMOLITION                                                                                                             |      |                  |       |        |      | LONDON BOROUGH OF CAMDEN          |                                                            |  | Scale 1:5 Original Size              | Designed  JH  Date | Drawn<br>SB<br>Date | Checked<br>JH<br>Date | Authorised  JH  Date |
|                                                                                                                                        |      |                  |       |        |      |                                   |                                                            |  | A1 Drawing Number                    | 17-05-22           | 24-05-22            | 25-05-22              | 26-05-22<br>Revision |
| It is assumed that all works will be carried out by a competent contractor working, where appropriate, to an approved method statement | Rev. | Date Description | By Ch | k'd Ap | pp'd |                                   | 50206133-ATK-SCL-PR-DE-A-5002                              |  |                                      |                    | P 1                 |                       |                      |