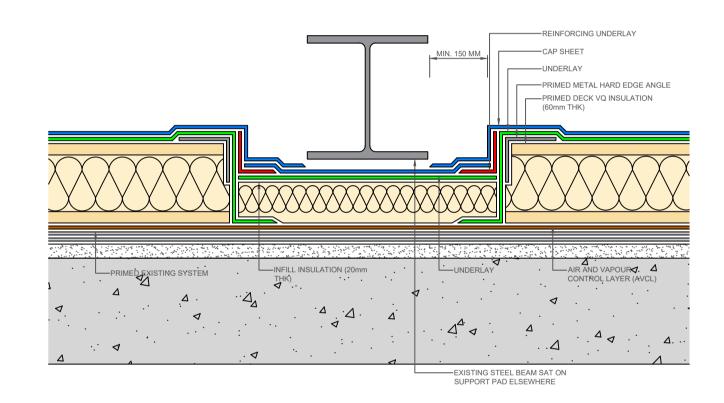

2 LAYER FELT SYSTEM
——AERATED SCREED CONCRETE DECK

C: PROPOSED NON-INSULATED GUTTER UNDER SIDE OF STEEL BEAM

D: PROPOSED INSULATED GUTTER UNDER SIDE OF STEEL BEAM

| SAFETY, HEALTH AND ENVIRONMENTAL INFORMATION                                                                                           |      |                  |       |        |      | PLANNING ISSUE  Suitability  S0   |                                                            |  | Project Title  SWISS COTTAGE LIBRARY |                    |                     |                       |                      |
|----------------------------------------------------------------------------------------------------------------------------------------|------|------------------|-------|--------|------|-----------------------------------|------------------------------------------------------------|--|--------------------------------------|--------------------|---------------------|-----------------------|----------------------|
| In addition to the hazards/risks normally associated with the types of work detailed on this drawing, note the following:              |      |                  |       |        | _    | ATKINS                            | London, Nova North<br>11 Bressenden Plac                   |  | SALIX CARBON NET ZERO WORKS          |                    |                     |                       |                      |
| CONSTRUCTION                                                                                                                           |      |                  |       |        |      | MININS                            | Westminster, London England SW1E 5BY                       |  | Drawing Title  ROOFING WORKS         |                    |                     |                       |                      |
| MAINTENANCE/CLEANING                                                                                                                   | -    |                  |       |        |      | Copyright © Atkins Limited (2013) | Tel: +44 (0)20 7121<br>Fax: +44 (0)<br>www.atkinsglobal.co |  | UNDER SIDE OF STEEL BEAM DETAIL      |                    |                     |                       |                      |
| DECOMMISSIONING/DEMOLITION                                                                                                             |      |                  |       |        |      | LONDON BOROUGH OF CAMDEN          |                                                            |  | Scale 1:5 Original Size              | Designed  JH  Date | Drawn<br>SB<br>Date | Checked<br>JH<br>Date | Authorised  JH  Date |
|                                                                                                                                        |      |                  |       |        |      |                                   |                                                            |  | A1 Drawing Number                    | 17-05-22           | 24-05-22            | 25-05-22              | 26-05-22<br>Revision |
| It is assumed that all works will be carried out by a competent contractor working, where appropriate, to an approved method statement | Rev. | Date Description | By Ch | k'd Ap | pp'd |                                   | 50206133-ATK-SCL-PR-DE-A-5002                              |  |                                      |                    | P 1                 |                       |                      |